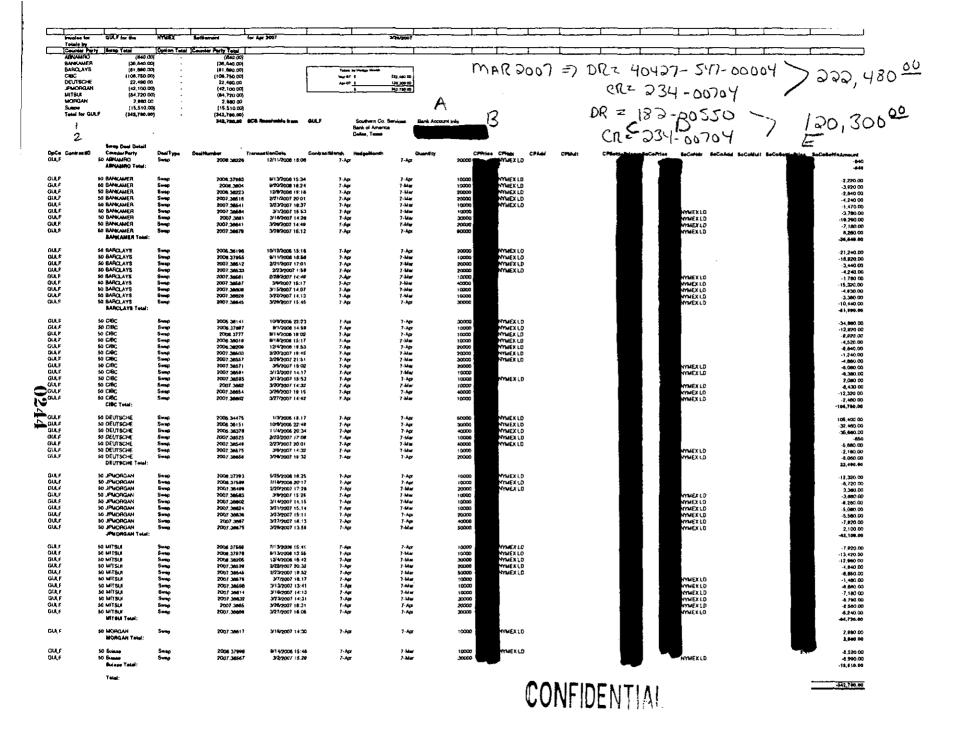

### COM \_\_\_\_\_ ECR \_\_\_\_ GCL \_\_\_\_ OPC \_\_\_\_ RCP \_\_\_\_ SSC \_\_\_\_ SGA \_\_\_\_ ADM \_\_\_\_ CLK \_\_\_

----DBCUMENT-NUMBER-DATE

------

06642 JUL 29 8 FPSC-COMMISSION CLERK

.

Invoice for GULF for the NYMEX Settlement for Dec 2007 11/29/2007 Totais by Counter Party Swap Total Option Total Counter Party Total ABNAMRO -30,910.00 -30,910.00 0 BANKAMER -14,670.00 0 -14,670.00 BARCLAYS -121,970.00 -121,970.00 0 Totals by Hedge Month CIBC -167,920.00 0 -167,920.00 7-Nov (\$18,600.00) DEUTSCHE -59,730.00 0 -59,730.00 7-Dec \$484,500.00 JPMORGAN -39,560.00 0 -39,560.00 \$465,900.00 MITSUL -9,930.00 0 -9,930.00 MORGAN -16,540.00 0 -16,540.00 A Suisse -4,670.00 0 -4,670.00 Total for GULF -465,900.00 0 -465,900.00 \$465,900.00 SCS Receivable from GULF Southern Co. Services Bank Account Info Bank of America Dallas, Texas DEC 2007 = OR = 40427-547-00004 484,500,00 CRZ 182-00550

CONFIDENTIAL

0105

|                              |                                |                              |                           |                                        |                            |                       |                   | 1               | محصف المستجمع المستحد ا |                                                                                                                 |                                         |
|------------------------------|--------------------------------|------------------------------|---------------------------|----------------------------------------|----------------------------|-----------------------|-------------------|-----------------|-----------------------------------------------------------------------------------------------------------------|-----------------------------------------------------------------------------------------------------------------|-----------------------------------------|
| involus lor                  | GLILF for the                  | WWEX                         | Bellament                 | Red Date 2007                          |                            | 11/24/3007            |                   |                 |                                                                                                                 |                                                                                                                 |                                         |
| Intel a by                   |                                | Color Print                  | Counter Party Total       | <u> </u>                               |                            |                       | · · · ·           |                 | 1                                                                                                               |                                                                                                                 |                                         |
| Counter Party<br>ABNAMIRO    | 10.910.00                      | Cipelon Total                | 30,010.00                 |                                        | · · · · · ·                |                       |                   |                 |                                                                                                                 |                                                                                                                 |                                         |
| BANKAMER                     | -14.670 00                     | , i                          |                           |                                        |                            |                       |                   |                 |                                                                                                                 |                                                                                                                 |                                         |
| BARCLAYS                     | 21,070 00                      |                              |                           |                                        | Totals by Harlos Merril    | 1518 800 001          |                   |                 |                                                                                                                 |                                                                                                                 |                                         |
| CIBC                         | 167 920 00                     |                              |                           |                                        | 7-Nov<br>7-Des:            | \$484,500.00          |                   |                 |                                                                                                                 |                                                                                                                 |                                         |
| DEUTSCHE                     | 50,700.00                      |                              | 59,730.00                 |                                        | 7-Dec                      | \$+65,000 00          | •                 |                 |                                                                                                                 |                                                                                                                 |                                         |
| JINORGAN                     | -39,540.00                     |                              | 0 -39,56100<br>0 -9,93100 | I                                      | <del>_</del>               |                       | $\Lambda$         |                 |                                                                                                                 |                                                                                                                 |                                         |
| MITSU                        | -16,540.00                     |                              | 0 15.540.00               |                                        |                            |                       | TT.               | B               |                                                                                                                 |                                                                                                                 |                                         |
| MORGAN<br>Suitte             | - 670 00                       |                              | 4.570.00                  |                                        |                            |                       | • •               | 15              |                                                                                                                 |                                                                                                                 |                                         |
| Tetal (er GUL)               |                                |                              | 0.008,834-                |                                        |                            |                       |                   | Ų.              |                                                                                                                 | $\mathcal{O}$                                                                                                   |                                         |
|                              |                                |                              | \$446,000.05              | SCS Receivable from                    |                            | Southern Co. Services | Bank Account Into |                 |                                                                                                                 | - All and a second s |                                         |
|                              |                                |                              |                           |                                        |                            | ana di Adoresa        |                   |                 |                                                                                                                 | -                                                                                                               | Ē                                       |
| -                            |                                |                              |                           |                                        |                            |                       |                   |                 |                                                                                                                 |                                                                                                                 | <u> </u>                                |
|                              | Swap Qaal Dotail               |                              |                           | _                                      |                            |                       | · ·               | Nine CPNIA CPAN | CPlinit CPlintisPrine BoCal                                                                                     | Arica _BaCattin BaCaAdd BaC                                                                                     | Cellul BaCadottisPrice EsCadottisAmount |
| Co Canbactiil                | CounterParty                   | DealType                     | Qualitaniar<br>2006-38045 | TransactionDels<br>9/21/2006 13 30     | Contractilienth H<br>7-Dec | 7 Dec                 | (0000             | INVMEX LO       |                                                                                                                 |                                                                                                                 | -15 970 GU                              |
| F<br>F                       | SO ABNAMRO<br>SO ABNAMRO       | Swep                         | 2007 39642                |                                        |                            | 7-Dec                 | 20000             | MMMEX LD        |                                                                                                                 |                                                                                                                 | -36,610.00                              |
| F :                          | ABHAMRO Tasal:                 |                              | 1007 20012                | •••••                                  |                            |                       |                   |                 |                                                                                                                 |                                                                                                                 |                                         |
|                              |                                |                              |                           |                                        |                            |                       |                   | NYMEXLO         |                                                                                                                 |                                                                                                                 | -42,470.00                              |
| F                            | SO BANKAMER                    | Swap                         | 2006 37097                | #25/200# 15 00                         | 7-Dec                      | 7-Dec                 | 10000             | NYMEXLO         |                                                                                                                 |                                                                                                                 | -32,870 00                              |
| F :                          | SU BANKAMER                    | Smap                         | 2006 3794                 |                                        |                            | 7-Dec<br>7-Nov        | 10000             | NIMEXED         |                                                                                                                 | NYMEXID                                                                                                         | 8,470 0                                 |
| F                            | SO BANKAMER                    | Smap                         | 2007 30894                |                                        | 7-Duc<br>7-Duc             | 7-1404                | 20000             |                 |                                                                                                                 | NYMEXIC                                                                                                         | 12.740 0                                |
| F                            | 50 HANKAMER                    | Sw.ap                        | 2007.39931                |                                        | 7-Dec<br>7-Dec             | 7-Dec                 | 40000             |                 |                                                                                                                 | WIMEX LD                                                                                                        | 30,420 0                                |
|                              | SO BANKAMER<br>SO BANKAMER     | S===p<br>Swap                | 2007 39975<br>2007 3994   |                                        | , 7-Das                    | 7-Nov                 | 20000             |                 |                                                                                                                 | NYMEX LO                                                                                                        | 8,040 CF                                |
| J                            | SO BANKAMESI<br>BANKAMEN THAI: | - awap                       | 2007 3000                 |                                        |                            |                       |                   |                 |                                                                                                                 |                                                                                                                 |                                         |
|                              |                                |                              |                           |                                        |                            |                       |                   | NYMEXLO         |                                                                                                                 |                                                                                                                 | 40,970 0                                |
|                              | SO BARCLAYS                    | Swap                         | 2006 3718                 | \$17/2006.21.20                        |                            | 7 Dec                 | 10000             | NYMEX LO        |                                                                                                                 |                                                                                                                 | -21 4/6 0                               |
| F                            | 50 BARCLAYS                    | Samo                         | 2006 37967                | 8/13/2006 15 52                        |                            | 7-Dec                 | 10000             | NYMEXID         |                                                                                                                 |                                                                                                                 | 20,840 0                                |
| F                            | SO BARCLAYS                    | Swap                         | 2007 39268                | 7/12/2007 16 04                        |                            | 7-Dec<br>7-Dec        | 20000             | NYMEXLD         |                                                                                                                 |                                                                                                                 | -19.340 D                               |
| .e                           | 50 BARCLAYS                    | Swap                         | 2007 39478                | er20/2007 16 21                        |                            | 7-Dec<br>7-Nov        | 140000            | NYMEKLO         |                                                                                                                 |                                                                                                                 | -62,580 0                               |
|                              | SO BARCLAYS                    | 6wap                         | 2007 39857<br>2027 39807  | (0/25/2007 18 17<br>11/8/2007 14 58    |                            | 7-Nov                 | 10000             |                 |                                                                                                                 | NYMEXLO                                                                                                         | 3.870 0<br>(5,040 0                     |
| l F                          | SO BARCLAYS                    | Swap                         | 2007 38438                |                                        | 7-Dec                      | 7-1104                | 20000             |                 |                                                                                                                 | NYMEK LD                                                                                                        | 30,420 00                               |
| LF                           | SO BARCEAYS                    | Samp<br>Samp                 | 2007.39994                | 11/28/2007 17 43                       | 3 7-Dec                    | 7-Dec                 | 60000             |                 |                                                                                                                 | NYMEXLU                                                                                                         | -12 (, 876.0                            |
| *                            | SO BARGLAYS<br>BARCLAYS Teles: |                              |                           |                                        |                            |                       |                   |                 |                                                                                                                 |                                                                                                                 |                                         |
|                              |                                |                              |                           |                                        |                            |                       |                   | NYMEX LD        |                                                                                                                 |                                                                                                                 | -60 570 0                               |
| LF                           | 50 CIOC                        | Swap                         | 2006 37134                |                                        | 2 7-Ome                    | 7-Dec                 | 100-00<br>20000   | NYMEXLD         |                                                                                                                 |                                                                                                                 | -22,940 0                               |
| F                            | SO CHIC                        | S                            | 2005 36296                |                                        | 8 7-Dec                    | 7-Dec                 | 20000             | MIMEXCD         |                                                                                                                 |                                                                                                                 | - 13.570 0                              |
| Ŭ.                           | 50 CIBC                        | Swap<br>Swap<br>Swap<br>Bwap | 2007 39216                | 6/29/2007 17 21                        |                            | 7-Dec<br>7-Cec        | 20000             | NYMEXLD         |                                                                                                                 |                                                                                                                 | 5.540 D                                 |
| L+                           | 50 CHBC                        | Smap                         | 2007 39563                | 5 6/27/2007 17 55                      |                            | 7-New                 | 50000             | NYMEXLD         |                                                                                                                 |                                                                                                                 | -24,360.0                               |
|                              | 50 CIBC                        | Swap                         | 2007.3684                 |                                        |                            | 7-Nov                 | 200000            | NYMEX LD        |                                                                                                                 |                                                                                                                 | -129,400.0                              |
| LF.                          | sa CIBC                        | 6 map                        | 2007 36465<br>2007 36466  |                                        |                            | 7-Nov                 | 10000             |                 |                                                                                                                 | NYMEX LO                                                                                                        | 6,720 O                                 |
| LF.                          | 50 CIEC                        | Sump                         | 2007 3986                 |                                        | 7 J.Dec                    | 7-Nov                 | 10000             |                 |                                                                                                                 | NYMEXLD                                                                                                         | 13,340.0                                |
| J.F.                         | SU CIBC                        | Swap                         | 2007 39963                |                                        | 5 7-Dec                    | 7-Nor                 | 20000             |                 |                                                                                                                 | NYMEXLD                                                                                                         | 26 (2) 0                                |
| K.F                          | 50 CIBC<br>50 CIBC             | Sauto<br>Sauto               | 2007.3996                 |                                        | 8 7-Dec                    | 7-Dec                 | 00000             |                 |                                                                                                                 | NYMEK LD                                                                                                        | -187,630.9                              |
| LF                           | SO CIEC<br>CHIC Tetel:         |                              | 2007.2400                 |                                        |                            |                       |                   |                 |                                                                                                                 |                                                                                                                 |                                         |
|                              |                                |                              |                           |                                        |                            | _                     |                   | NYMEXLD         |                                                                                                                 |                                                                                                                 | - 36,270 0                              |
| 1.F                          | 50 DEUTSCHE                    | Swap                         | 2006 3716                 | 5 5/10/2006 18 4                       | 6 7-Dec                    | 7-D=                  | 10000             | NYMEX LD        |                                                                                                                 |                                                                                                                 | -22.970 0                               |
| Lí                           | 50 DEUTSCHE                    | Swap                         | 2006 360                  | 2 WI#2006 15.2                         | H 7-Dec<br>& 7-Dec         | 7-Dec<br>7-Dec        | 2000              | NYMEX LD        |                                                                                                                 |                                                                                                                 | -72,840.0                               |
| LF                           | SO DELITECHE                   | Swap                         | 2007 3924                 | 4 7/6/2007 18 5                        |                            | 7-Unic<br>7-Nov       | 10000             |                 |                                                                                                                 | NYMEXLD                                                                                                         | 5,170.0                                 |
| r e                          | SU DEUTSCHE                    | Swap                         | 2007 3990<br>2007 3993    |                                        | 6 7-Dec                    | 7-Nov                 | 30000             |                 |                                                                                                                 | YWEX LO                                                                                                         | 17,680.0                                |
| A.F                          | 50 DELITSCHE                   | Smap                         | 2007 3693                 |                                        | na 7-Des                   | 7-Nov                 | 10000             |                 |                                                                                                                 | IYMEX LD                                                                                                        | 3.126 0                                 |
| A.F                          | DEUTSCHE<br>DEUTSCHE Total:    | Swap                         | Sout Same                 |                                        |                            |                       |                   |                 |                                                                                                                 |                                                                                                                 |                                         |
|                              |                                |                              |                           |                                        |                            |                       | 10000             | NYMEXLO         |                                                                                                                 |                                                                                                                 | -24,970                                 |
| u                            | 50 JPMORGAN                    | Быер                         | 2006 3662                 | 3 2/15/2006 19 1                       |                            | 7 Oec                 |                   | NYMEXLU         |                                                                                                                 |                                                                                                                 | -30,470                                 |
| LF                           | SO JPMORUAN                    | 5                            | 2006 3796                 |                                        |                            | 1-Dec<br>7-Dec        | 10000             | NYMEXLD         |                                                                                                                 |                                                                                                                 | -13,470                                 |
| L.F.                         | SU JPMORGAN                    | 5-шар<br>5-шар               | 2007 3921                 | 2 6/28/2007 21 2                       |                            | 7-Dec<br>7-Dec        | 20000             | NYMEXLD         |                                                                                                                 |                                                                                                                 | 9.740                                   |
| £.F                          | 50 JPMORGAN                    | Same                         | 2007 3445                 | 2 0/18/2007 18 5                       |                            | 7-Dec                 |                   | NYMEKLD         |                                                                                                                 |                                                                                                                 | 5.020<br>-1.970                         |
| 4.F                          | SQ JPMORUAN                    | Swap                         | 2007 3466<br>2007 3666    |                                        | a 7-0au<br>a 7-0au         | 7-Dec                 | 10000             | NYMEX LD        |                                                                                                                 | and the first                                                                                                   | -1970                                   |
| 1.f                          | 50 JPMORGAN                    | Swap<br>Swap                 | 2007 3860 2007 3867       |                                        | os ?-O⊫c                   | 7-No                  | 10000             |                 |                                                                                                                 | NYWEXLD                                                                                                         | 6 570                                   |
| A F                          | SO JPMORGAN<br>SU JPMORGAN     | ънер<br>Билер                | 2007 3991                 |                                        | 12 7-Dec                   | 7-No                  | 10000             |                 |                                                                                                                 | NYMEX LD                                                                                                        | 23,700                                  |
| LF<br>LF                     | SI JPMORGAN                    | Swep                         | 2007 386                  | i 1/21/2007 15 0                       | ot 7-Dec                   | 2 No                  |                   |                 |                                                                                                                 | NYMEX LO                                                                                                        | 7.340                                   |
| LF<br>LF                     | 50 JPMORGAN                    | Swep                         | 2007 3896                 |                                        |                            | 7-De                  | 2000              |                 |                                                                                                                 |                                                                                                                 | -36,640                                 |
|                              | JPMORGAN Total:                |                              |                           |                                        |                            |                       |                   |                 |                                                                                                                 |                                                                                                                 |                                         |
|                              |                                |                              |                           |                                        |                            | 7-De                  | 10000             | NYMEXID         |                                                                                                                 |                                                                                                                 | 27.220                                  |
| ULF                          | SO MUTSIN                      | Smap                         | 2005 368                  | 2/14/2006 17 0                         | 04 7-Dec<br>45 7-Oec       | 7.0                   |                   | NYMEKLD         |                                                                                                                 |                                                                                                                 | -76.670                                 |
| ULF                          | SD WATSLI                      | Swep                         | 2006-3737<br>2006-3428    | 76 6/8/2006 14 4<br>11 12/22/2006 17 0 |                            |                       | 10000             | NYMEXED         |                                                                                                                 |                                                                                                                 | -15.870                                 |
| A F                          | 50 MRTSLR                      | Swap                         | 2006 3821<br>2007 3419    |                                        |                            |                       | 10000             | NYMEX LD        |                                                                                                                 |                                                                                                                 | 38.610                                  |
| ULF                          | 50 MITSLA<br>SU MITSLA         | Swap<br>Swap                 | 2007 3414                 |                                        | 35 7-Dec                   | 7-No                  | 30000             |                 |                                                                                                                 | NYMEX LD                                                                                                        | 8,270                                   |
| ulf<br>Jlf                   | 50 MITSUN<br>50 MITSUN         | анар<br>Бшар                 | 2007 3992                 | 21 1/12/2007 14 5                      | sa 7-Dec                   | 7-No                  |                   |                 |                                                                                                                 | NYMEX LD                                                                                                        | 39,420                                  |
| L)<br>L                      | SO MATSU                       | 34400                        | 2007 3691                 |                                        |                            | 7-0                   | 60004             |                 |                                                                                                                 |                                                                                                                 | -9,830                                  |
|                              | MITGUI Tesel:                  |                              |                           |                                        |                            |                       |                   |                 |                                                                                                                 |                                                                                                                 |                                         |
|                              |                                |                              |                           |                                        |                            | 7-De                  | 20000             | NYMEX LD        |                                                                                                                 |                                                                                                                 | -16.540                                 |
| JL F                         | SO MORGAN                      | Smap                         | 2007 593                  | 45 7/25/2007 17 2                      | 26 7-Dec                   | 7-De                  | . 2000            |                 |                                                                                                                 |                                                                                                                 | -16,840                                 |
|                              | MORGAN Telel:                  |                              |                           |                                        |                            |                       |                   |                 |                                                                                                                 |                                                                                                                 |                                         |
|                              |                                |                              |                           |                                        | va 70=                     | 2.04                  | 10000             | NYMEXLD         |                                                                                                                 |                                                                                                                 | - 36,470<br>- 34,940                    |
| IN F                         | SO SUMM                        | Swap                         | 2006 372                  |                                        |                            |                       | 20000             | NYMEY LD        |                                                                                                                 |                                                                                                                 | - 14,940                                |
| u, F                         | SU Sunne                       | 5+40                         | 2008 382                  |                                        |                            |                       | 20006             | NYMEX LD        |                                                                                                                 |                                                                                                                 | 8.370                                   |
| LIKEF                        | 50 Susan                       | Swap                         | 2007 394 2007 394         |                                        |                            | 7 No                  |                   |                 | <b></b>                                                                                                         | NYMEXID                                                                                                         | 17,760                                  |
|                              | 50 Summe                       | Swap                         | 2007 399                  |                                        |                            | ; J-Ne                | 00000             |                 |                                                                                                                 | NYMEX LÜ<br>NYMEX LÖ                                                                                            | 7.640                                   |
|                              |                                | Swap                         |                           |                                        |                            |                       | , 20300           |                 | 1                                                                                                               | NYMEXLD                                                                                                         | 47 710                                  |
| GLEF                         | 50 Suasen                      | e                            |                           |                                        |                            |                       |                   |                 |                                                                                                                 |                                                                                                                 |                                         |
| GULF<br>GULF<br>GULF<br>GULF | 50 Sumite<br>50 Sumite         | Swap<br>Swap                 | 2007 399-<br>2007 400     |                                        | 33 ?-Des                   |                       | c 130000          |                 |                                                                                                                 | NIMEX CO                                                                                                        | -4,676                                  |