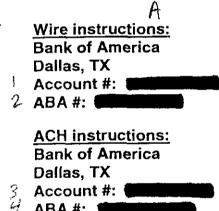

### Gulf Power Company Attn: Charlotte Curl

Re: NYMEX settlement for December 2007

Please pay the amount due of \$465,900.00 on December 5, 2007

This payment should be electronically transferred by wire or ACH to the following account:  $\triangle$ 