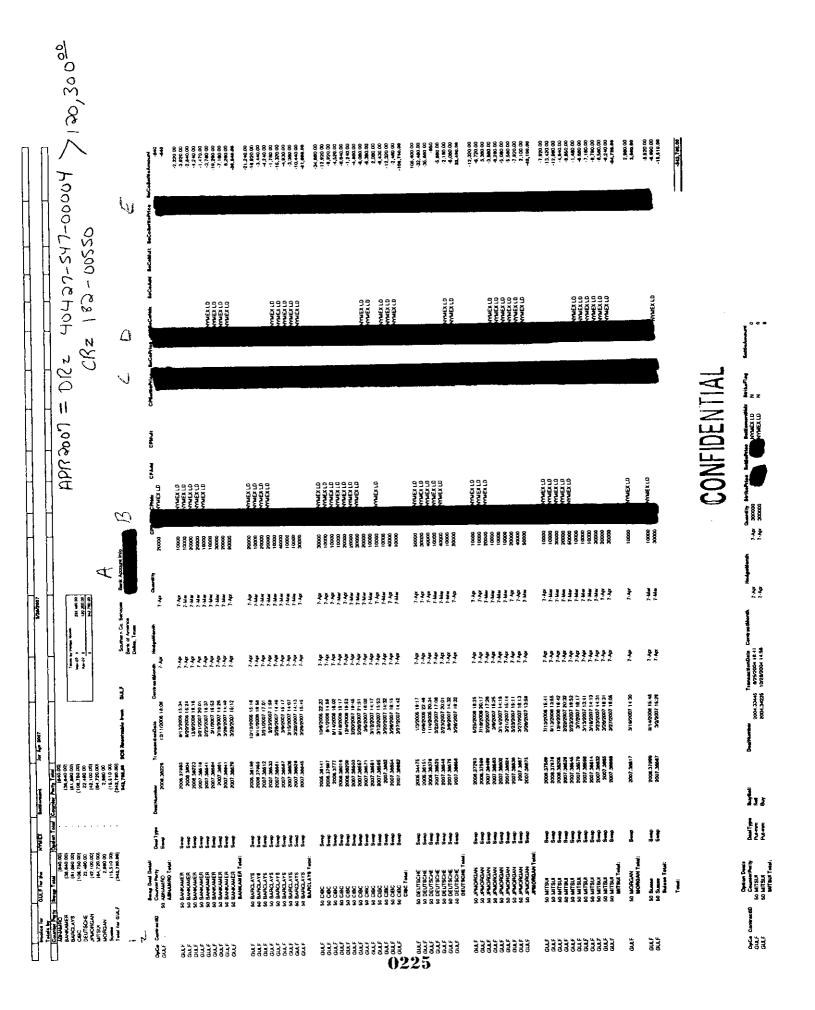

### COM \_\_\_\_\_ ECR \_\_\_\_ GCL \_\_\_\_ OPC \_\_\_\_ RCP \_\_\_\_ SSC \_\_\_\_ SGA \_\_\_\_ ADM \_\_\_\_ CLK \_\_\_

----DBCUMENT-NUMBER-DATE

------

06642 JUL 29 8 FPSC-COMMISSION CLERK

.

Invoice for GULF for the NYMEX Settlement for Dec 2007 11/29/2007 Totais by Counter Party Swap Total Option Total Counter Party Total ABNAMRO -30,910.00 -30,910.00 0 BANKAMER -14,670.00 0 -14,670.00 BARCLAYS -121,970.00 -121,970.00 0 Totals by Hedge Month CIBC -167,920.00 0 -167,920.00 7-Nov (\$18,600.00) DEUTSCHE -59,730.00 0 -59,730.00 7-Dec \$484,500.00 JPMORGAN -39,560.00 0 -39,560.00 \$465,900.00 MITSUL -9,930.00 0 -9,930.00 MORGAN -16,540.00 0 -16,540.00 A Suisse -4,670.00 0 -4,670.00 Total for GULF -465,900.00 0 -465,900.00 \$465,900.00 SCS Receivable from GULF Southern Co. Services Bank Account Info Bank of America Dallas, Texas DEC 2007 = OR = 40427-547-00004 484,500,00 CRZ 182-00550

CONFIDENTIAL

0105

|                              |                                |                              |                           |                                        |                            |                       |                   | 1               | محصف المستجمع المستحد ا |                                                                                                                 |                                         |
|------------------------------|--------------------------------|------------------------------|---------------------------|----------------------------------------|----------------------------|-----------------------|-------------------|-----------------|-----------------------------------------------------------------------------------------------------------------|-----------------------------------------------------------------------------------------------------------------|-----------------------------------------|
| involus lor                  | GLILF for the                  | WWEX                         | Bellament                 | Red Date 2007                          |                            | 11/24/3007            |                   |                 |                                                                                                                 |                                                                                                                 |                                         |
| Intel a by                   |                                | Color Print                  | Counter Party Total       | <u> </u>                               |                            |                       | · · · ·           |                 | 1                                                                                                               |                                                                                                                 |                                         |
| Counter Party<br>ABNAMIRO    | 10.910.00                      | Cipelon Total                | 30,010.00                 |                                        | · · · · · ·                |                       |                   |                 |                                                                                                                 |                                                                                                                 |                                         |
| BANKAMER                     | -14.670 00                     | , i                          |                           |                                        |                            |                       |                   |                 |                                                                                                                 |                                                                                                                 |                                         |
| BARCLAYS                     | 21,070 00                      |                              |                           |                                        | Totals by Harlos Merril    | 1518 800 001          |                   |                 |                                                                                                                 |                                                                                                                 |                                         |
| CIBC                         | 167 920 00                     |                              |                           |                                        | 7-Nov<br>7-Des:            | \$484,500.00          |                   |                 |                                                                                                                 |                                                                                                                 |                                         |
| DEUTSCHE                     | 50,700.00                      |                              | 59,730.00                 |                                        | 7-Dec                      | \$+65,000 00          | •                 |                 |                                                                                                                 |                                                                                                                 |                                         |
| JINORGAN                     | -39,540.00                     |                              | 0 -39,56100<br>0 -9,93100 | I                                      | <del>_</del>               |                       | $\Lambda$         |                 |                                                                                                                 |                                                                                                                 |                                         |
| MITSU                        | -16,540.00                     |                              | 0 15.540.00               |                                        |                            |                       | TT.               | B               |                                                                                                                 |                                                                                                                 |                                         |
| MORGAN<br>Suitte             | - 670 00                       |                              | 4.570.00                  |                                        |                            |                       | • •               | 15              |                                                                                                                 |                                                                                                                 |                                         |
| Tetal (er GUL)               |                                |                              | 0.008,834-                |                                        |                            |                       |                   | Ų.              |                                                                                                                 | $\mathcal{O}$                                                                                                   |                                         |
|                              |                                |                              | \$446,000.05              | SCS Receivable from                    |                            | Southern Co. Services | Bank Account Into |                 |                                                                                                                 | - All and a second s |                                         |
|                              |                                |                              |                           |                                        |                            | ana di Adoresa        |                   |                 |                                                                                                                 | -                                                                                                               | Ē                                       |
| -                            |                                |                              |                           |                                        |                            |                       |                   |                 |                                                                                                                 |                                                                                                                 | <u> </u>                                |
|                              | Swap Qaal Dotail               |                              |                           | _                                      |                            |                       | · ·               | Nine CPNIA CPAN | CPlinit CPlintisPrine BoCal                                                                                     | Arica _BaCattin BaCaAdd BaC                                                                                     | Cellul BaCadottisPrice EsCadottisAmount |
| Co Canbactiil                | CounterParty                   | DealType                     | Qualitaniar<br>2006-38045 | TransactionDels<br>9/21/2006 13 30     | Contractilienth H<br>7-Dec | 7 Dec                 | (0000             | INVMEX LO       |                                                                                                                 |                                                                                                                 | -15 970 GU                              |
| F<br>F                       | SO ABNAMRO<br>SO ABNAMRO       | Swep                         | 2007 39642                |                                        |                            | 7-Dec                 | 20000             | MMMEX LD        |                                                                                                                 |                                                                                                                 | -36,610.00                              |
| F :                          | ABHAMRO Tasal:                 |                              | 1007 20012                | •••••                                  |                            |                       |                   |                 |                                                                                                                 |                                                                                                                 |                                         |
|                              |                                |                              |                           |                                        |                            |                       |                   | NYMEXLO         |                                                                                                                 |                                                                                                                 | -42,470.00                              |
| F                            | SO BANKAMER                    | Swap                         | 2006 37097                | #25/200# 15 00                         | 7-Dec                      | 7-Dec                 | 10000             | NYMEXLO         |                                                                                                                 |                                                                                                                 | -32,870 00                              |
| F :                          | SU BANKAMER                    | Smap                         | 2006 3794                 |                                        |                            | 7-Dec<br>7-Nov        | 10000             | NIMEXED         |                                                                                                                 | NYMEXID                                                                                                         | 8,470 0                                 |
| F                            | SO BANKAMER                    | Smap                         | 2007 30894                |                                        | 7-Duc<br>7-Duc             | 7-1404                | 20000             |                 |                                                                                                                 | NYMEXIC                                                                                                         | 12.740 0                                |
| F                            | 50 HANKAMER                    | Sw.ap                        | 2007.39931                |                                        | 7-Dec<br>7-Dec             | 7-Dec                 | 40000             |                 |                                                                                                                 | WIMEX LD                                                                                                        | 30,420 0                                |
|                              | SO BANKAMER<br>SO BANKAMER     | S===p<br>Swap                | 2007 39975<br>2007 3994   |                                        | , 7-Das                    | 7-Nov                 | 20000             |                 |                                                                                                                 | NYMEX LO                                                                                                        | 8,040 CF                                |
| J                            | SO BANKAMESI<br>BANKAMEN THAI: | - awap                       | 2007 3000                 |                                        |                            |                       |                   |                 |                                                                                                                 |                                                                                                                 |                                         |
|                              |                                |                              |                           |                                        |                            |                       |                   | NYMEXLO         |                                                                                                                 |                                                                                                                 | 40,970 0                                |
|                              | SO BARCLAYS                    | Swap                         | 2006 3718                 | \$17/2006.21.20                        |                            | 7 Dec                 | 10000             | NYMEX LO        |                                                                                                                 |                                                                                                                 | -21 4/6 0                               |
| F                            | 50 BARCLAYS                    | Samo                         | 2006 37967                | 8/13/2006 15 52                        |                            | 7-Dec                 | 10000             | NYMEXID         |                                                                                                                 |                                                                                                                 | 20,840 0                                |
| F                            | SO BARCLAYS                    | Swap                         | 2007 39268                | 7/12/2007 16 04                        |                            | 7-Dec<br>7-Dec        | 20000             | NYMEXLD         |                                                                                                                 |                                                                                                                 | -19.340 D                               |
| .e                           | 50 BARCLAYS                    | Swap                         | 2007 39478                | er20/2007 16 21                        |                            | 7-Dec<br>7-Nov        | 140000            | NYMEKLO         |                                                                                                                 |                                                                                                                 | -62,580 0                               |
|                              | SO BARCLAYS                    | 6wap                         | 2007 39857<br>2027 39807  | (0/25/2007 18 17<br>11/8/2007 14 58    |                            | 7-Nov                 | 10000             |                 |                                                                                                                 | NYMEXLO                                                                                                         | 3.870 0<br>(5,040 0                     |
| l F                          | SO BARCLAYS                    | Swap                         | 2007 38438                |                                        | 7-Dec                      | 7-1104                | 20000             |                 |                                                                                                                 | NYMEK LD                                                                                                        | 30,420 00                               |
| LF                           | SO BARCEAYS                    | Samp<br>Samp                 | 2007.39994                | 11/28/2007 17 43                       | 3 7-Dec                    | 7-Dec                 | 60000             |                 |                                                                                                                 | NYMEXLU                                                                                                         | -12 (, 876.0                            |
| *                            | SO BARGLAYS<br>BARCLAYS Teles: |                              |                           |                                        |                            |                       |                   |                 |                                                                                                                 |                                                                                                                 |                                         |
|                              |                                |                              |                           |                                        |                            |                       |                   | NYMEX LD        |                                                                                                                 |                                                                                                                 | -60 570 0                               |
| LF                           | 50 CIOC                        | Swap                         | 2006 37134                |                                        | 2 7-Ome                    | 7-Dec                 | 100-00<br>20000   | NYMEXLD         |                                                                                                                 |                                                                                                                 | -22,940 0                               |
| F                            | SO CHIC                        | S                            | 2005 36296                |                                        | 8 7-Dec                    | 7-Dec                 | 20000             | MIMEXCD         |                                                                                                                 |                                                                                                                 | - 13.570 0                              |
| Ŭ.                           | 50 CIBC                        | Swap<br>Swap<br>Swap<br>Bwap | 2007 39216                | 6/29/2007 17 21                        |                            | 7-Dec<br>7-Cec        | 20000             | NYMEXLD         |                                                                                                                 |                                                                                                                 | 5.540 D                                 |
| L+                           | 50 CHBC                        | Smap                         | 2007 39563                | 5 6/27/2007 17 55                      |                            | 7-New                 | 50000             | NYMEXLD         |                                                                                                                 |                                                                                                                 | -24,360.0                               |
|                              | 50 CIBC                        | Swap                         | 2007.3684                 |                                        |                            | 7-Nov                 | 200000            | NYMEX LD        |                                                                                                                 |                                                                                                                 | -129,400.0                              |
| LF.                          | sa CIBC                        | 6 map                        | 2007 36465<br>2007 36466  |                                        |                            | 7-Nov                 | 10000             |                 |                                                                                                                 | NYMEX LO                                                                                                        | 6,720 O                                 |
| LF.                          | 50 CIEC                        | Sump                         | 2007 3986                 |                                        | 7 J.Dec                    | 7-Nov                 | 10000             |                 |                                                                                                                 | NYMEXLD                                                                                                         | 13,340.0                                |
| J.F.                         | SU CIBC                        | Swap                         | 2007 39963                |                                        | 5 7-Dec                    | 7-Nor                 | 20000             |                 |                                                                                                                 | NYMEXLD                                                                                                         | 26 (2) 0                                |
| K.F                          | 50 CIBC<br>50 CIBC             | Sauto<br>Sauto               | 2007.3996                 |                                        | 8 7-Dec                    | 7-Dec                 | 00000             |                 |                                                                                                                 | NYMEK LD                                                                                                        | -187,630.9                              |
| LF                           | SO CIEC<br>CHIC Tetel:         |                              | 2007.2400                 |                                        |                            |                       |                   |                 |                                                                                                                 |                                                                                                                 |                                         |
|                              |                                |                              |                           |                                        |                            | _                     |                   | NYMEXLD         |                                                                                                                 |                                                                                                                 | - 36,270 0                              |
| 1.F                          | 50 DEUTSCHE                    | Swap                         | 2006 3716                 | 5 5/10/2006 18 4                       | 6 7-Dec                    | 7-D=                  | 10000             | NYMEX LD        |                                                                                                                 |                                                                                                                 | -22.970 0                               |
| Lí                           | 50 DEUTSCHE                    | Swap                         | 2006 360                  | 2 WI#2006 15.2                         | H 7-Dec<br>& 7-Dec         | 7-Dec<br>7-Dec        | 2000              | NYMEX LD        |                                                                                                                 |                                                                                                                 | -72,840.0                               |
| LF                           | SO DELITECHE                   | Swap                         | 2007 3924                 | 4 7/6/2007 18 5                        |                            | 7-Unic<br>7-Nov       | 10000             |                 |                                                                                                                 | NYMEXLD                                                                                                         | 5,170.0                                 |
| r e                          | SU DEUTSCHE                    | Swap                         | 2007 3990<br>2007 3993    |                                        | 6 7-Dec                    | 7-Nov                 | 30000             |                 |                                                                                                                 | YWEX LO                                                                                                         | 17,680.0                                |
| A.F                          | 50 DELITSCHE                   | Smap                         | 2007 3693                 |                                        | na 7-Des                   | 7-Nov                 | 10000             |                 |                                                                                                                 | IYMEX LD                                                                                                        | 3.126 0                                 |
| A.F                          | DEUTSCHE<br>DEUTSCHE Total:    | Swap                         | Sout Same                 |                                        |                            |                       |                   |                 |                                                                                                                 |                                                                                                                 |                                         |
|                              |                                |                              |                           |                                        |                            |                       | 10000             | NYMEXLO         |                                                                                                                 |                                                                                                                 | -24,970                                 |
| u                            | 50 JPMORGAN                    | Быер                         | 2006 3662                 | 3 2/15/2006 19 1                       |                            | 7 Oec                 |                   | NYMEXLU         |                                                                                                                 |                                                                                                                 | -30,470                                 |
| LF                           | SO JPMORUAN                    | 5                            | 2006 3796                 |                                        |                            | 1-Dec<br>7-Dec        | 10000             | NYMEXLD         |                                                                                                                 |                                                                                                                 | -13,470                                 |
| L.F.                         | SU JPMORGAN                    | 5-шар<br>5-шар               | 2007 3921                 | 2 6/28/2007 21 2                       |                            | 7-Dec<br>7-Dec        | 20000             | NYMEXLD         |                                                                                                                 |                                                                                                                 | 9.740                                   |
| £.F                          | 50 JPMORGAN                    | Same                         | 2007 3445                 | 2 0/18/2007 18 5                       |                            | 7-Dec                 |                   | NYMEKLD         |                                                                                                                 |                                                                                                                 | 5.020<br>-1.970                         |
| 4.F                          | SQ JPMORUAN                    | Swap                         | 2007 3466<br>2007 3666    |                                        | a 7-0au<br>a 7-0au         | 7-Dec                 | 10000             | NYMEX LD        |                                                                                                                 | and the first                                                                                                   | -1970                                   |
| 1.f                          | 50 JPMORGAN                    | Swap<br>Swap                 | 2007 3860 2007 3867       |                                        | os ?-O⊫c                   | 7-No                  | 10000             |                 |                                                                                                                 | NYWEXLD                                                                                                         | 6 570                                   |
| A F                          | SO JPMORGAN<br>SU JPMORGAN     | ънер<br>Билер                | 2007 3991                 |                                        | 12 7-Dec                   | 7-No                  | 10000             |                 |                                                                                                                 | NYMEX LD                                                                                                        | 23,700                                  |
| LF<br>LF                     | SI JPMORGAN                    | Swep                         | 2007 386                  | i 1/21/2007 15 0                       | ot 7-Dec                   | 2 No                  |                   |                 |                                                                                                                 | NYMEX LO                                                                                                        | 7.340                                   |
| LF<br>LF                     | 50 JPMORGAN                    | Swep                         | 2007 3896                 |                                        |                            | 7-De                  | 2000              |                 |                                                                                                                 |                                                                                                                 | -36,640                                 |
|                              | JPMORGAN Total:                |                              |                           |                                        |                            |                       |                   |                 |                                                                                                                 |                                                                                                                 |                                         |
|                              |                                |                              |                           |                                        |                            | 7-De                  | 10000             | NYMEXID         |                                                                                                                 |                                                                                                                 | 27.220                                  |
| ULF                          | SO MUTSIN                      | Smap                         | 2005 368                  | 2/14/2006 17 0                         | 04 7-Dec<br>45 7-Oec       | 7.0                   |                   | NYMEKLD         |                                                                                                                 |                                                                                                                 | -76.670                                 |
| ULF                          | SD WATSLI                      | Swep                         | 2006-3737<br>2006-3428    | 76 6/8/2006 14 4<br>11 12/22/2006 17 0 |                            |                       | 10000             | NYMEXED         |                                                                                                                 |                                                                                                                 | -15.870                                 |
| A F                          | 50 MRTSLR                      | Swap                         | 2006 3821<br>2007 3419    |                                        |                            |                       | 10000             | NYMEX LD        |                                                                                                                 |                                                                                                                 | 38.610                                  |
| ULF                          | 50 MITSLA<br>SU MITSLA         | Swap<br>Swap                 | 2007 3414                 |                                        | 35 7-Dec                   | 7-No                  | 30000             |                 |                                                                                                                 | NYMEX LD                                                                                                        | 8,270                                   |
| ulf<br>Jlf                   | 50 MITSUN<br>50 MITSUN         | анар<br>Бшар                 | 2007 3992                 | 21 1/12/2007 14 5                      | sa 7-Dec                   | 7-No                  |                   |                 |                                                                                                                 | NYMEX LD                                                                                                        | 39,420                                  |
| L)<br>L                      | SO MATSU                       | 34400                        | 2007 3691                 |                                        |                            | 7-0                   | 60004             |                 |                                                                                                                 |                                                                                                                 | -9,830                                  |
|                              | MITGUI Tesel:                  |                              |                           |                                        |                            |                       |                   |                 |                                                                                                                 |                                                                                                                 |                                         |
|                              |                                |                              |                           |                                        |                            | 7-De                  | 20000             | NYMEX LD        |                                                                                                                 |                                                                                                                 | -16.540                                 |
| JL F                         | SO MORGAN                      | Smap                         | 2007 593                  | 45 7/25/2007 17 2                      | 26 7-Dec                   | 7-De                  | . 2000            |                 |                                                                                                                 |                                                                                                                 | -16,840                                 |
|                              | MORGAN Telel:                  |                              |                           |                                        |                            |                       |                   |                 |                                                                                                                 |                                                                                                                 |                                         |
|                              |                                |                              |                           |                                        | va 70=                     | 2.04                  | 10000             | NYMEXLD         |                                                                                                                 |                                                                                                                 | - 36,470<br>- 34,940                    |
| IN F                         | SO SUMM                        | Swap                         | 2006 372                  |                                        |                            |                       | 20000             | NYMEY LD        |                                                                                                                 |                                                                                                                 | - 14,940                                |
| u, F                         | SU Sunne                       | 5+40                         | 2008 382                  |                                        |                            |                       | 20006             | NYMEX LD        |                                                                                                                 |                                                                                                                 | 8.370                                   |
| LIKEF                        | 50 Susan                       | Swap                         | 2007 394 2007 394         |                                        |                            | 7 No                  |                   |                 | <b></b>                                                                                                         | NYMEXID                                                                                                         | 17,760                                  |
|                              | 50 Summe                       | Swap                         | 2007 399                  |                                        |                            | ; J-Ne                | 00000             |                 |                                                                                                                 | NYMEX LÜ<br>NYMEX LÖ                                                                                            | 7.640                                   |
|                              |                                | Swap                         |                           |                                        |                            |                       | , 20300           |                 | 1                                                                                                               | NYMEXLD                                                                                                         | 47 710                                  |
| GLEF                         | 50 Suasen                      | e                            |                           |                                        |                            |                       |                   |                 |                                                                                                                 |                                                                                                                 |                                         |
| GULF<br>GULF<br>GULF<br>GULF | 50 Sumite<br>50 Sumite         | Swap<br>Swap                 | 2007 399-<br>2007 400     |                                        | 33 ?-Des                   |                       | c 130000          |                 |                                                                                                                 | NIMEX CO                                                                                                        | -4,676                                  |