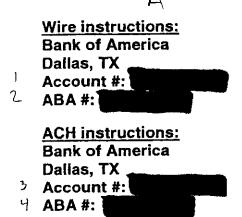

### Gulf Power Company Attn: Charlotte Curl

Re: NYMEX settlement for December 2007

Please pay the amount due of \$465,900.00 on December 5, 2007

This payment should be electronically transferred by wire or ACH to the following account:  $\triangle$ 