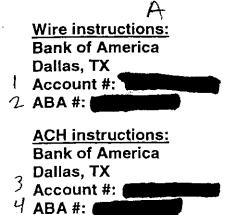

### COM \_\_\_\_\_ ECR \_\_\_\_ GCL \_\_\_\_ OPC \_\_\_\_ RCP \_\_\_\_ SSC \_\_\_\_ SGA \_\_\_\_ ADM \_\_\_\_ CLK \_\_\_

----DBCUMENT-NUMBER-DATE

------

06642 JUL 29 8 FPSC-COMMISSION CLERK

.

Invoice for GULF for the NYMEX Settlement for Dec 2007 11/29/2007 Totais by Counter Party Swap Total Option Total Counter Party Total ABNAMRO -30,910.00 -30,910.00 0 BANKAMER -14,670.00 0 -14,670.00 BARCLAYS -121,970.00 -121,970.00 0 Totals by Hedge Month CIBC -167,920.00 0 -167,920.00 7-Nov (\$18,600.00) DEUTSCHE -59,730.00 0 -59,730.00 7-Dec \$484,500.00 JPMORGAN -39,560.00 0 -39,560.00 \$465,900.00 MITSUL -9,930.00 0 -9,930.00 MORGAN -16,540.00 0 -16,540.00 A Suisse -4,670.00 0 -4,670.00 Total for GULF -465,900.00 0 -465,900.00 \$465,900.00 SCS Receivable from GULF Southern Co. Services Bank Account Info Bank of America Dallas, Texas DEC 2007 = OR = 40427-547-00004 484,500,00 CRZ 182-00550

### Gulf Power Company Attn: Charlotte Curl

Re: NYMEX settlement for December 2007

Please pay the amount due of \$465,900.00 on December 5, 2007

This payment should be electronically transferred by wire or ACH to the following account:  $\triangle$ 

Please see attached for the invoice detail.

If you have any questions, please contact Bronson Kilgore at (205) 257-3150.

| Invoice for<br>Totals by | GULF for the | NYMEX               | Settlement          | for Jan 2008          |                                                  | 12/28/2007   |                                        |
|--------------------------|--------------|---------------------|---------------------|-----------------------|--------------------------------------------------|--------------|----------------------------------------|
| Counter Party            | Swap Total   | <b>Option Total</b> | Counter Party Total |                       |                                                  |              |                                        |
| <br>ABNAMRO              | -31,840.00   | 0                   | -31,840.00          |                       |                                                  |              |                                        |
| BANKAMER                 | -134,340.00  | 0                   | -134,340.00         |                       |                                                  |              |                                        |
| BARCLAYS                 | -153,890.00  | 0                   |                     |                       | Totals by Hedge Month                            |              |                                        |
| CIBC                     | -142,080.00  | ) C                 | •                   |                       | 1                                                | \$321,050.00 |                                        |
| DEUTSCHE                 | -90,450.00   | ) C                 |                     |                       | 7-Jan                                            | \$177,300.00 |                                        |
| JPMORGAN                 | -99,030.00   | 0 0                 |                     |                       | L                                                | \$498,350.00 |                                        |
| MITSUI                   | -143,330.00  | ) C                 | ,                   |                       |                                                  |              |                                        |
| MORGAN                   | 486,040.00   | ) C                 |                     |                       |                                                  |              | · A                                    |
| Suisse                   | -189,430.00  | ) (                 | -189,430.00         |                       |                                                  |              | · A                                    |
| Total for GULF           | -498,350.00  | ) (                 |                     |                       |                                                  |              |                                        |
|                          |              |                     | \$498,350.00        | SCS Receivable from   | GULF Southern Co<br>Bank of Ame<br>Dallas, Texas | rica A       | Bank Account Info<br>Account<br>ABA #I |
|                          | Dec 2007     |                     | => 40427            | 1-547-0004<br>4-00704 | 321,0                                            | 50 -         |                                        |
|                          | DEC 2007     | 7 DN                | 2 182 -<br>CNZ 23   |                       | 7177,30                                          | 20           |                                        |