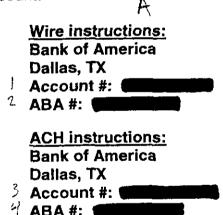

### Gulf Power Company Attn: Charlotte Curl

Re: NYMEX settlement for December 2007

Please pay the amount due of \$465,900.00 on December 5, 2007

This payment should be electronically transferred by wire or ACH to the following account:  $\triangle$ 