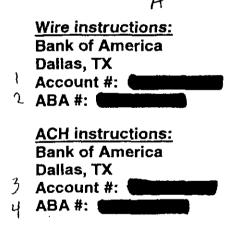

### Gulf Power Company Attn: Charlotte Curl

Re: NYMEX settlement for December 2007

Please pay the amount due of \$465,900.00 on December 5, 2007

This payment should be electronically transferred by wire or ACH to the following account:  $\triangle$ 