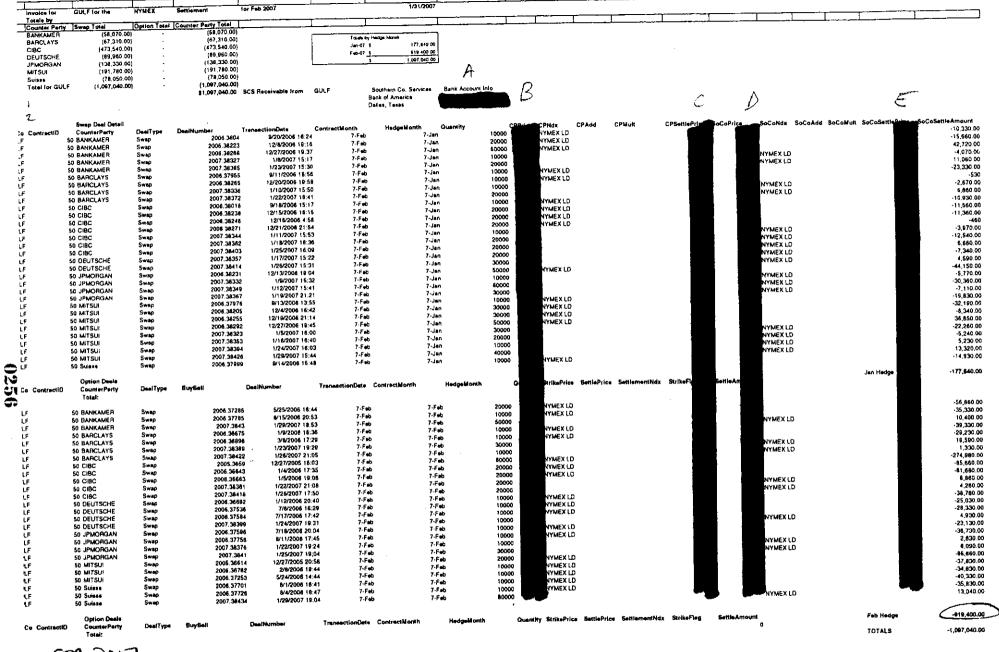

|     |          |     |      |          |               |             |
|             |         |          |     |          |     |      | -        |               |             |
|             | <b></b> |          | ,   | <u> </u> |     |      | Total Pa | yment Amount  | \$342,780.0 |

| APPROVED   |
|------------|
| Basid help |
| 413/07     |

| X                    |                      |              |
|----------------------|----------------------|--------------|
| Payment Requested By | Job Title            | Date/Signed/ |
| 1 Dall               | Fuel Manager         | 4/3/07       |
|                      |                      | • • • •      |
| Payment Approved By  | Job Title            | Date Signed  |
| Kom K A              | Vice President & CFO | 4/2/07       |



FEB 2007 DR = 410427-547-00004 7# 919,40000 CR-182-00550

| Invoice for          | GULF for the                 | NYMEX         | Settlement for F              | ab 2007                            | 1/3                                    | 1/2007             |                             | ,                         |                    | T*                |                          |                                       |
|----------------------|------------------------------|---------------|-------------------------------|------------------------------------|----------------------------------------|--------------------|-----------------------------|---------------------------|--------------------|-------------------|--------------------------|---------------------------------------|
|