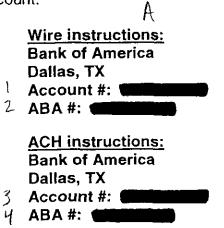

### Gulf Power Company Attn: Charlotte Curl

Re: NYMEX settlement for December 2007

Please pay the amount due of \$465,900.00 on December 5, 2007

This payment should be electronically transferred by wire or ACH to the following account:  $\triangle$ 