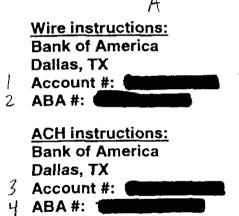

### Gulf Power Company Attn: Charlotte Curl

Re: NYMEX settlement for December 2007

Please pay the amount due of \$465,900.00 on December 5, 2007

This payment should be electronically transferred by wire or ACH to the following account:  $\triangle$ 