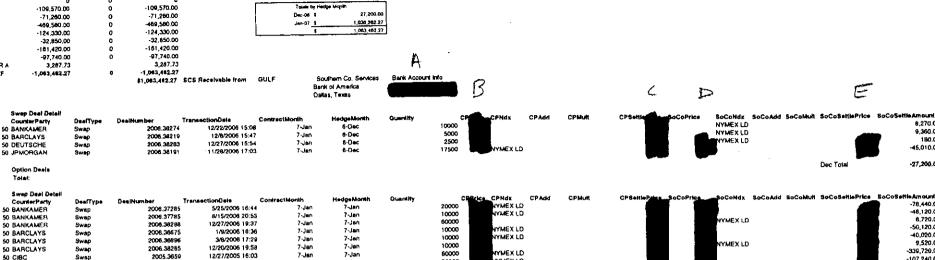

### COM \_\_\_\_\_ ECR \_\_\_\_ GCL \_\_\_\_ OPC \_\_\_\_ RCP \_\_\_\_ SSC \_\_\_\_ SGA \_\_\_\_ ADM \_\_\_\_ CLK \_\_\_

----DBCUMENT-NUMBER-DATE

------

06642 JUL 29 8 FPSC-COMMISSION CLERK

.

Invoice for GULF for the NYMEX Settlement for Dec 2007 11/29/2007 Totais by Counter Party Swap Total Option Total Counter Party Total ABNAMRO -30,910.00 -30,910.00 0 BANKAMER -14,670.00 0 -14,670.00 BARCLAYS -121,970.00 -121,970.00 0 Totals by Hedge Month CIBC -167,920.00 0 -167,920.00 7-Nov (\$18,600.00) DEUTSCHE -59,730.00 0 -59,730.00 7-Dec \$484,500.00 JPMORGAN -39,560.00 0 -39,560.00 \$465,900.00 MITSUL -9,930.00 0 -9,930.00 MORGAN -16,540.00 0 -16,540.00 A Suisse -4,670.00 0 -4,670.00 Total for GULF -465,900.00 0 -465,900.00 \$465,900.00 SCS Receivable from GULF Southern Co. Services Bank Account Info Bank of America Dallas, Texas DEC 2007 = OR = 40427-547-00004 484,500,00 CRZ 182-00550

CONFIDENTIAL

0105

|                              |                                |                              |                           |                                        |                            |                       |                   | 1               | محصف المستجمع المستحد ا |                                                                                                                 |                                         |
|------------------------------|--------------------------------|------------------------------|---------------------------|----------------------------------------|----------------------------|-----------------------|-------------------|-----------------|-----------------------------------------------------------------------------------------------------------------|-----------------------------------------------------------------------------------------------------------------|-----------------------------------------|
| involus lor                  | GLILF for the                  | WWEX                         | Bellament                 | Red Date 2007                          |                            | 11/24/3007            |                   |                 |                                                                                                                 |                                                                                                                 |                                         |
| Intel a by                   |                                | Color Print                  | Counter Party Total       | <u> </u>                               |                            |                       | · · · ·           |                 | 1                                                                                                               |                                                                                                                 |                                         |
| Counter Party<br>ABNAMIRO    | 10.910.00                      | Cipelon Total                | 30,010.00                 |                                        | · · · · · ·                |                       |                   |                 |                                                                                                                 |                                                                                                                 |                                         |
| BANKAMER                     | -14.670 00                     | , i                          |                           |                                        |                            |                       |                   |                 |                                                                                                                 |                                                                                                                 |                                         |
| BARCLAYS                     | 21,070 00                      |                              |                           |                                        | Totals by Harlos Merril    | 1518 800 001          |                   |                 |                                                                                                                 |                                                                                                                 |                                         |
| CIBC                         | 167 920 00                     |                              |                           |                                        | 7-Nov<br>7-Des:            | \$484,500.00          |                   |                 |                                                                                                                 |                                                                                                                 |                                         |
| DEUTSCHE                     | 50,700.00                      |                              | 59,730.00                 |                                        | 7-Dec                      | \$+65,000 00          | •                 |                 |                                                                                                                 |                                                                                                                 |                                         |
| JINORGAN                     | -39,540.00                     |                              | 0 -39,56100<br>0 -9,93100 | I                                      | <del>_</del>               |                       | $\Lambda$         |                 |                                                                                                                 |                                                                                                                 |                                         |
| MITSU                        | -16,540.00                     |                              | 0 15.540.00               |                                        |                            |                       | TT.               | B               |                                                                                                                 |                                                                                                                 |                                         |
| MORGAN<br>Suitte             | - 670 00                       |                              | 4.570.00                  |                                        |                            |                       | • •               | 15              |                                                                                                                 |                                                                                                                 |                                         |
| Tetal (er GUL)               |                                |                              | 0.008,834-                |                                        |                            |                       |                   | Ų.              |                                                                                                                 | $\mathcal{O}$                                                                                                   |                                         |
|                              |                                |                              | \$446,000.05              | SCS Receivable from                    |                            | Southern Co. Services | Bank Account Into |                 |                                                                                                                 | - All and a second s |                                         |
|                              |                                |                              |                           |                                        |                            | ana di Adoresa        |                   |                 |                                                                                                                 | -                                                                                                               | Ē                                       |
| -                            |                                |                              |                           |                                        |                            |                       |                   |                 |                                                                                                                 |                                                                                                                 | <u> </u>                                |
|                              | Swap Qaal Dotail               |                              |                           | _                                      |                            |                       | · ·               | Nine CPNIA CPAN | CPlinit CPlintisPrine BoCal                                                                                     | Arica _BaCattin BaCaAdd BaC                                                                                     | Cellul BaCadottisPrice EsCadottisAmount |
| Co Canbactiil                | CounterParty                   | DealType                     | Qualitaniar<br>2006-38045 | TransactionDels<br>9/21/2006 13 30     | Contractilienth H<br>7-Dec | 7 Dec                 | (0000             | INVMEX LO       |                                                                                                                 |                                                                                                                 | -15 970 GU                              |
| F<br>F                       | SO ABNAMRO<br>SO ABNAMRO       | Swep                         | 2007 39642                |                                        |                            | 7-Dec                 | 20000             | MMMEX LD        |                                                                                                                 |                                                                                                                 | -36,610.00                              |
| F :                          | ABHAMRO Tasal:                 |                              | 1007 20012                | •••••                                  |                            |                       |                   |                 |                                                                                                                 |                                                                                                                 |                                         |
|                              |                                |                              |                           |                                        |                            |                       |                   | NYMEXLO         |                                                                                                                 |                                                                                                                 | -42,470.00                              |
| F                            | SO BANKAMER                    | Swap                         | 2006 37097                | #25/200# 15 00                         | 7-Dec                      | 7-Dec                 | 10000             | NYMEXLO         |                                                                                                                 |                                                                                                                 | -32,870 00                              |
| F :                          | SU BANKAMER                    | Smap                         | 2006 3794                 |                                        |                            | 7-Dec<br>7-Nov        | 10000             | NIMEXED         |                                                                                                                 | NYMEXID                                                                                                         | 8,470 0                                 |
| F                            | SO BANKAMER                    | Smap                         | 2007 30894                |                                        | 7-Duc<br>7-Duc             | 7-1404                | 20000             |                 |                                                                                                                 | NYMEXIC                                                                                                         | 12.740 0                                |
| F                            | 50 HANKAMER                    | Sw.ap                        | 2007.39931                |                                        | 7-Dec<br>7-Dec             | 7-Dec                 | 40000             |                 |                                                                                                                 | WIMEX LD                                                                                                        | 30,420 0                                |
|                              | SO BANKAMER<br>SO BANKAMER     | S===p<br>Swap                | 2007 39975<br>2007 3994   |                                        | , 7-Das                    | 7-Nov                 | 20000             |                 |                                                                                                                 | NYMEX LO                                                                                                        | 8,040 CF                                |
| J                            | SO BANKAMESI<br>BANKAMEN THAI: | - awap                       | 2007 3000                 |                                        |                            |                       |                   |                 |                                                                                                                 |                                                                                                                 |                                         |
|                              |                                |                              |                           |                                        |                            |                       |                   | NYMEXLO         |                                                                                                                 |                                                                                                                 | 40,970 0                                |
|                              | SO BARCLAYS                    | Swap                         | 2006 3718                 | \$17/2006.21.20                        |                            | 7 Dec                 | 10000             | NYMEX LO        |                                                                                                                 |                                                                                                                 | -21 4/6 0                               |
| F                            | 50 BARCLAYS                    | Samo                         | 2006 37967                | 8/13/2006 15 52                        |                            | 7-Dec                 | 10000             | NYMEXID         |                                                                                                                 |                                                                                                                 | 20,840 0                                |
| F                            | SO BARCLAYS                    | Swap                         | 2007 39268                | 7/12/2007 16 04                        |                            | 7-Dec<br>7-Dec        | 20000             | NYMEXLD         |                                                                                                                 |                                                                                                                 | -19.340 D                               |
| .e                           | 50 BARCLAYS                    | Swap                         | 2007 39478                | er20/2007 16 21                        |                            | 7-Dec<br>7-Nov        | 140000            | NYMEKLO         |                                                                                                                 |                                                                                                                 | -62,580 0                               |
|                              | SO BARCLAYS                    | 6wap                         | 2007 39857<br>2027 39807  | (0/25/2007 18 17<br>11/8/2007 14 58    |                            | 7-Nov                 | 10000             |                 |                                                                                                                 | NYMEXLO                                                                                                         | 3.870 0<br>(5,040 0                     |
| l F                          | SO BARCLAYS                    | Swap                         | 2007 38438                |                                        | 7-Dec                      | 7-1104                | 20000             |                 |                                                                                                                 | NYMEK LD                                                                                                        | 30,420 00                               |
| LF                           | SO BARCEAYS                    | Samp<br>Samp                 | 2007.39994                | 11/28/2007 17 43                       | 3 7-Dec                    | 7-Dec                 | 60000             |                 |                                                                                                                 | NYMEXLU                                                                                                         | -12 (, 876.0                            |
| *                            | SO BARGLAYS<br>BARCLAYS Teles: |                              |                           |                                        |                            |                       |                   |                 |                                                                                                                 |                                                                                                                 |                                         |
|                              |                                |                              |                           |                                        |                            |                       |                   | NYMEX LD        |                                                                                                                 |                                                                                                                 | -60 570 0                               |
| LF                           | 50 CIOC                        | Swap                         | 2006 37134                |                                        | 2 7-Ome                    | 7-Dec                 | 100-00<br>20000   | NYMEXLD         |                                                                                                                 |                                                                                                                 | -22,940 0                               |
| F                            | SO CHIC                        | S                            | 2005 36296                |                                        | 8 7-Dec                    | 7-Dec                 | 20000             | MIMEXCD         |                                                                                                                 |                                                                                                                 | - 13.570 0                              |
| Ŭ.                           | 50 CIBC                        | Swap<br>Swap<br>Swap<br>Bwap | 2007 39216                | 6/29/2007 17 21                        |                            | 7-Dec<br>7-Cec        | 20000             | NYMEXLD         |                                                                                                                 |                                                                                                                 | 5.540 D                                 |
| L+                           | 50 CHBC                        | Smap                         | 2007 39563                | 5 6/27/2007 17 55                      |                            | 7-New                 | 50000             | NYMEXLD         |                                                                                                                 |                                                                                                                 | -24,360.0                               |
|                              | 50 CIBC                        | Swap                         | 2007.3684                 |                                        |                            | 7-Nov                 | 200000            | NYMEX LD        |                                                                                                                 |                                                                                                                 | -129,400.0                              |
| LF.                          | sa CIBC                        | 6 map                        | 2007 36465<br>2007 36466  |                                        |                            | 7-Nov                 | 10000             |                 |                                                                                                                 | NYMEX LO                                                                                                        | 6,720 O                                 |
| LF.                          | 50 CIEC                        | Sump                         | 2007 3986                 |                                        | 7 J.Dec                    | 7-Nov                 | 10000             |                 |                                                                                                                 | NYMEXLD                                                                                                         | 13,340.0                                |
| J.F.                         | SU CIBC                        | Swap                         | 2007 39963                |                                        | 5 7-Dec                    | 7-Nor                 | 20000             |                 |                                                                                                                 | NYMEXLD                                                                                                         | 26 (2) 0                                |
| K.F                          | 50 CIBC<br>50 CIBC             | Sauto<br>Sauto               | 2007.3996                 |                                        | 8 7-Dec                    | 7-Dec                 | 00000             |                 |                                                                                                                 | NYMEK LD                                                                                                        | -187,630.9                              |
| LF                           | SO CIEC<br>CHIC Tetel:         |                              | 2007.2400                 |                                        |                            |                       |                   |                 |                                                                                                                 |                                                                                                                 |                                         |
|                              |                                |                              |                           |                                        |                            | _                     |                   | NYMEXLD         |                                                                                                                 |                                                                                                                 | - 36,270 0                              |
| 1.F                          | 50 DEUTSCHE                    | Swap                         | 2006 3716                 | 5 5/10/2006 18 4                       | 6 7-Dec                    | 7-D=                  | 10000             | NYMEX LD        |                                                                                                                 |                                                                                                                 | -22.970 0                               |
| Lí                           | 50 DEUTSCHE                    | Swap                         | 2006 360                  | 2 WI#2006 15.2                         | H 7-Dec<br>& 7-Dec         | 7-Dec<br>7-Dec        | 2000              | NYMEX LD        |                                                                                                                 |                                                                                                                 | -72,840.0                               |
| LF                           | SO DELITECHE                   | Swap                         | 2007 3924                 | 4 7/6/2007 18 5                        |                            | 7-Unic<br>7-Nov       | 10000             |                 |                                                                                                                 | NYMEXLD                                                                                                         | 5,170.0                                 |
| r e                          | SU DEUTSCHE                    | Swap                         | 2007 3990<br>2007 3993    |                                        | 6 7-Dec                    | 7-Nov                 | 30000             |                 |                                                                                                                 | YWEX LO                                                                                                         | 17,680.0                                |
| A.F                          | 50 DELITSCHE                   | Smap                         | 2007 3693                 |                                        | na 7-Des                   | 7-Nov                 | 10000             |                 |                                                                                                                 | IYMEX LD                                                                                                        | 3.126 0                                 |
| A.F                          | DEUTSCHE<br>DEUTSCHE Total:    | Swap                         | Sout Same                 |                                        |                            |                       |                   |                 |                                                                                                                 |                                                                                                                 |                                         |
|                              |                                |                              |                           |                                        |                            |                       | 10000             | NYMEXLO         |                                                                                                                 |                                                                                                                 | -24,970                                 |
| u                            | 50 JPMORGAN                    | Быер                         | 2006 3662                 | 3 2/15/2006 19 1                       |                            | 7 Oec                 |                   | NYMEXLU         |                                                                                                                 |                                                                                                                 | -30,470                                 |
| LF                           | SO JPMORUAN                    | 5                            | 2006 3796                 |                                        |                            | 1-Dec<br>7-Dec        | 10000             | NYMEXLD         |                                                                                                                 |                                                                                                                 | -13,470                                 |
| L.F.                         | SU JPMORGAN                    | 5-шар<br>5-шар               | 2007 3921                 | 2 6/28/2007 21 2                       |                            | 7-Dec<br>7-Dec        | 20000             | NYMEXLD         |                                                                                                                 |                                                                                                                 | 9.740                                   |
| £.F                          | 50 JPMORGAN                    | Same                         | 2007 3445                 | 2 0/18/2007 18 5                       |                            | 7-Dec                 |                   | NYMEKLD         |                                                                                                                 |                                                                                                                 | 5.020<br>-1.970                         |
| 4.F                          | SQ JPMORUAN                    | Swap                         | 2007 3466<br>2007 3666    |                                        | a 7-0au<br>a 7-0au         | 7-Dec                 | 10000             | NYMEX LD        |                                                                                                                 | and the first                                                                                                   | -1970                                   |
| 1.f                          | 50 JPMORGAN                    | Swap<br>Swap                 | 2007 3860 2007 3867       |                                        | os ?-O⊫c                   | 7-No                  | 10000             |                 |                                                                                                                 | NYWEXLD                                                                                                         | 6 570                                   |
| A F                          | SO JPMORGAN<br>SU JPMORGAN     | ънер<br>Билер                | 2007 3991                 |                                        | 12 7-Dec                   | 7-No                  | 10000             |                 |                                                                                                                 | NYMEX LD                                                                                                        | 23,700                                  |
| LF<br>LF                     | SI JPMORGAN                    | Swep                         | 2007 386                  | i 1/21/2007 15 0                       | ot 7-Dec                   | 2 No                  |                   |                 |                                                                                                                 | NYMEX LO                                                                                                        | 7.340                                   |
| LF<br>LF                     | 50 JPMORGAN                    | Swep                         | 2007 3896                 |                                        |                            | 7-De                  | 2000              |                 |                                                                                                                 |                                                                                                                 | -36,640                                 |
|                              | JPMORGAN Total:                |                              |                           |                                        |                            |                       |                   |                 |                                                                                                                 |                                                                                                                 |                                         |
|                              |                                |                              |                           |                                        |                            | 7-De                  | 10000             | NYMEXID         |                                                                                                                 |                                                                                                                 | 27.220                                  |
| ULF                          | SO MUTSIN                      | Smap                         | 2005 368                  | 2/14/2006 17 0                         | 04 7-Dec<br>45 7-Oec       | 7.0                   |                   | NYMEKLD         |                                                                                                                 |                                                                                                                 | -76.670                                 |
| ULF                          | SD WATSLI                      | Swep                         | 2006-3737<br>2006-3428    | 76 6/8/2006 14 4<br>11 12/22/2006 17 0 |                            |                       | 10000             | NYMEXED         |                                                                                                                 |                                                                                                                 | -15.870                                 |
| A F                          | 50 MRTSLR                      | Swap                         | 2006 3821<br>2007 3419    |                                        |                            |                       | 10000             | NYMEX LD        |                                                                                                                 |                                                                                                                 | 38.610                                  |
| ULF                          | 50 MITSLA<br>SU MITSLA         | Swap<br>Swap                 | 2007 3414                 |                                        | 35 7-Dec                   | 7-No                  | 30000             |                 |                                                                                                                 | NYMEX LD                                                                                                        | 8,270                                   |
| ulf<br>Jlf                   | 50 MITSUN<br>50 MITSUN         | анар<br>Бшар                 | 2007 3992                 | 21 1/12/2007 14 5                      | sa 7-Dec                   | 7-No                  |                   |                 |                                                                                                                 | NYMEX LD                                                                                                        | 39,420                                  |
| L)<br>L                      | SO MATSU                       | 34400                        | 2007 3691                 |                                        |                            | 7-0                   | 60004             |                 |                                                                                                                 |                                                                                                                 | -9,830                                  |
|                              | MITGUI Tesel:                  |                              |                           |                                        |                            |                       |                   |                 |                                                                                                                 |                                                                                                                 |                                         |
|                              |                                |                              |                           |                                        |                            | 7-De                  | 20000             | NYMEX LD        |                                                                                                                 |                                                                                                                 | -16.540                                 |
| JL F                         | SO MORGAN                      | Smap                         | 2007 593                  | 45 7/25/2007 17 2                      | 26 7-Dec                   | 7-De                  | . 2000            |                 |                                                                                                                 |                                                                                                                 | -16,840                                 |
|                              | MORGAN Telel:                  |                              |                           |                                        |                            |                       |                   |                 |                                                                                                                 |                                                                                                                 |                                         |
|                              |                                |                              |                           |                                        | va 70=                     | 2.04                  | 10000             | NYMEXLD         |                                                                                                                 |                                                                                                                 | - 36,470<br>- 34,940                    |
| IN F                         | SO SUMM                        | Swap                         | 2006 372                  |                                        |                            |                       | 20000             | NYMEY LD        |                                                                                                                 |                                                                                                                 | - 14,940                                |
| u, F                         | SU Sunne                       | 5+40                         | 2008 382                  |                                        |                            |                       | 20006             | NYMEX LD        |                                                                                                                 |                                                                                                                 | 8.370                                   |
| LIKEF                        | 50 Susan                       | Swap                         | 2007 394 2007 394         |                                        |                            | 7 No                  |                   |                 | <b></b>                                                                                                         | NYMEXID                                                                                                         | 17,760                                  |
|                              | 50 Summe                       | Swap                         | 2007 399                  |                                        |                            | ; J-Ne                | 00000             |                 |                                                                                                                 | NYMEX LÜ<br>NYMEX LÖ                                                                                            | 7.640                                   |
|                              |                                | Swap                         |                           |                                        |                            |                       | , 20300           |                 | 1                                                                                                               | NYMEXLD                                                                                                         | 47 710                                  |
| GLEF                         | 50 Suasen                      | e                            |                           |                                        |                            |                       |                   |                 |                                                                                                                 |                                                                                                                 |                                         |
| GULF<br>GULF<br>GULF<br>GULF | 50 Sumite<br>50 Sumite         | Swap<br>Swap                 | 2007 399-<br>2007 400     |                                        | 33 ?-Des                   |                       | c 130000          |                 |                                                                                                                 | NIMEX CO                                                                                                        | -4,676                                  |