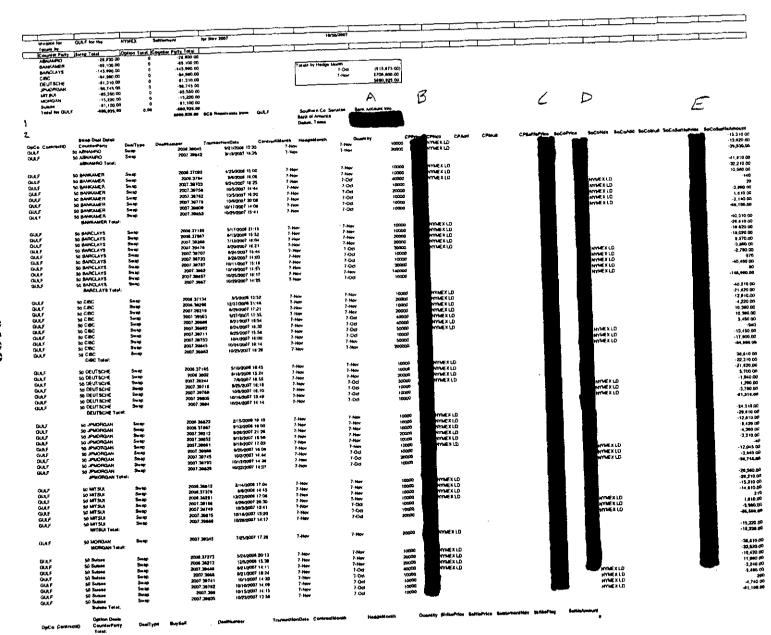

### COM \_\_\_\_\_ ECR \_\_\_\_ GCL \_\_\_\_ OPC \_\_\_\_ RCP \_\_\_\_ SSC \_\_\_\_ SGA \_\_\_\_ ADM \_\_\_\_ CLK \_\_\_

----DBCUMENT-NUMBER-DATE

------

06642 JUL 29 8 FPSC-COMMISSION CLERK

.

Invoice for GULF for the NYMEX Settlement for Dec 2007 11/29/2007 Totais by Counter Party Swap Total Option Total Counter Party Total ABNAMRO -30,910.00 -30,910.00 0 BANKAMER -14,670.00 0 -14,670.00 BARCLAYS -121,970.00 -121,970.00 0 Totals by Hedge Month CIBC -167,920.00 0 -167,920.00 7-Nov (\$18,600.00) DEUTSCHE -59,730.00 0 -59,730.00 7-Dec \$484,500.00 JPMORGAN -39,560.00 0 -39,560.00 \$465,900.00 MITSUL -9,930.00 0 -9,930.00 MORGAN -16,540.00 0 -16,540.00 A Suisse -4,670.00 0 -4,670.00 Total for GULF -465,900.00 0 -465,900.00 \$465,900.00 SCS Receivable from GULF Southern Co. Services Bank Account Info Bank of America Dallas, Texas DEC 2007 = OR = 40427-547-00004 484,500,00 CRZ 182-00550

CONFIDENTIAL

0105

|                              |                                |                              |                           |                                        |                            |                       |                   | 1               | محصف المستجمع المستحد ا |                                                                                                                 |                                         |
|------------------------------|--------------------------------|------------------------------|---------------------------|----------------------------------------|----------------------------|-----------------------|-------------------|-----------------|-----------------------------------------------------------------------------------------------------------------|-----------------------------------------------------------------------------------------------------------------|-----------------------------------------|
| involus lor                  | GLILF for the                  | WWEX                         | Bellament                 | Red Date 2007                          |                            | 11/24/3007            |                   |                 |                                                                                                                 |                                                                                                                 |                                         |
| Intel a by                   |                                | Color Print                  | Counter Party Total       | <u> </u>                               |                            |                       | · · · ·           |                 | 1                                                                                                               |                                                                                                                 |                                         |
| Counter Party<br>ABNAMIRO    | 10.910.00                      | Cipelon Total                | 30,010.00                 |                                        | · · · · · ·                |                       |                   |                 |                                                                                                                 |                                                                                                                 |                                         |
| BANKAMER                     | -14.670 00                     | , i                          |                           |                                        |                            |                       |                   |                 |                                                                                                                 |                                                                                                                 |                                         |
| BARCLAYS                     | 21,070 00                      |                              |                           |                                        | Totals by Harlos Merril    | 1518 800 001          |                   |                 |                                                                                                                 |                                                                                                                 |                                         |
| CIBC                         | 167 920 00                     |                              |                           |                                        | 7-Nov<br>7-Des:            | \$484,500.00          |                   |                 |                                                                                                                 |                                                                                                                 |                                         |
| DEUTSCHE                     | 50,700.00                      |                              | 59,730.00                 |                                        | 7-Dec                      | \$+65,000 00          | •                 |                 |                                                                                                                 |                                                                                                                 |                                         |
| JINORGAN                     | -39,540.00                     |                              | 0 -39,56100<br>0 -9,93100 | I                                      | <del>_</del>               |                       | $\Lambda$         |                 |                                                                                                                 |                                                                                                                 |                                         |
| MITSU                        | -16,540.00                     |                              | 0 15.540.00               |                                        |                            |                       | TT.               | B               |                                                                                                                 |                                                                                                                 |                                         |
| MORGAN<br>Suitte             | - 670 00                       |                              | 4.570.00                  |                                        |                            |                       | • •               | 15              |                                                                                                                 |                                                                                                                 |                                         |
| Tetal (er GUL)               |                                |                              | 0.008,834-                |                                        |                            |                       |                   | Ų.              |                                                                                                                 | $\mathcal{O}$                                                                                                   |                                         |
|                              |                                |                              | \$446,000.05              | SCS Receivable from                    |                            | Southern Co. Services | Bank Account Into |                 |                                                                                                                 | - All and a second s |                                         |
|                              |                                |                              |                           |                                        |                            | ana di Adoresa        |                   |                 |                                                                                                                 | -                                                                                                               | Ē                                       |
| -                            |                                |                              |                           |                                        |                            |                       |                   |                 |                                                                                                                 |                                                                                                                 | <u> </u>                                |
|                              | Swap Qaal Dotail               |                              |                           | _                                      |                            |                       | · ·               | Nine CPNIA CPAN | CPlinit CPlintisPrine BoCal                                                                                     | Arica _BaCattin BaCaAdd BaC                                                                                     | Cellul BaCadottisPrice EsCadottisAmount |
| Co Canbactiil                | CounterParty                   | DealType                     | Qualitaniar<br>2006-38045 | TransactionDels<br>9/21/2006 13 30     | Contractilienth H<br>7-Dec | 7 Dec                 | (0000             | INVMEX LO       |                                                                                                                 |                                                                                                                 | -15 970 GU                              |
| F<br>F                       | SO ABNAMRO<br>SO ABNAMRO       | Swep                         | 2007 39642                |                                        |                            | 7-Dec                 | 20000             | MMMEX LD        |                                                                                                                 |                                                                                                                 | -36,610.00                              |
| F :                          | ABHAMRO Tasal:                 |                              | 1007 20012                | •••••                                  |                            |                       |                   |                 |                                                                                                                 |                                                                                                                 |                                         |
|                              |                                |                              |                           |                                        |                            |                       |                   | NYMEXLO         |                                                                                                                 |                                                                                                                 | -42,470.00                              |
| F                            | SO BANKAMER                    | Swap                         | 2006 37097                | #25/200# 15 00                         | 7-Dec                      | 7-Dec                 | 10000             | NYMEXLO         |                                                                                                                 |                                                                                                                 | -32,870 00                              |
| F :                          | SU BANKAMER                    | Smap                         | 2006 3794                 |                                        |                            | 7-Dec<br>7-Nov        | 10000             | NIMEXED         |                                                                                                                 | NYMEXID                                                                                                         | 8,470 0                                 |
| F                            | SO BANKAMER                    | Smap                         | 2007 30894                |                                        | 7-Duc<br>7-Duc             | 7-1404                | 20000             |                 |                                                                                                                 | NYMEXIC                                                                                                         | 12.740 0                                |
| F                            | 50 HANKAMER                    | Sw.ap                        | 2007.39931                |                                        | 7-Dec<br>7-Dec             | 7-Dec                 | 40000             |                 |                                                                                                                 | WIMEX LD                                                                                                        | 30,420 0                                |
|                              | SO BANKAMER<br>SO BANKAMER     | S===p<br>Swap                | 2007 39975<br>2007 3994   |                                        | , 7-Das                    | 7-Nov                 | 20000             |                 |                                                                                                                 | NYMEX LO                                                                                                        | 8,040 CF                                |
| J                            | SO BANKAMESI<br>BANKAMEN THAI: | - awap                       | 2007 3000                 |                                        |                            |                       |                   |                 |                                                                                                                 |                                                                                                                 |                                         |
|                              |                                |                              |                           |                                        |                            |                       |                   | NYMEXLO         |                                                                                                                 |                                                                                                                 | 40,970 0                                |
|                              | SO BARCLAYS                    | Swap                         | 2006 3718                 | \$17/2006.21.20                        |                            | 7 Dec                 | 10000             | NYMEX LO        |                                                                                                                 |                                                                                                                 | -21 4/6 0                               |
| F                            | 50 BARCLAYS                    | Samo                         | 2006 37967                | 8/13/2006 15 52                        |                            | 7-Dec                 | 10000             | NYMEXID         |                                                                                                                 |                                                                                                                 | 20,840 0                                |
| F                            | SO BARCLAYS                    | Swap                         | 2007 39268                | 7/12/2007 16 04                        |                            | 7-Dec<br>7-Dec        | 20000             | NYMEXLD         |                                                                                                                 |                                                                                                                 | -19.340 D                               |
| .e                           | 50 BARCLAYS                    | Swap                         | 2007 39478                | er20/2007 16 21                        |                            | 7-Dec<br>7-Nov        | 140000            | NYMEKLO         |                                                                                                                 |                                                                                                                 | -62,580 0                               |
|                              | SO BARCLAYS                    | 6wap                         | 2007 39857<br>2027 39807  | (0/25/2007 18 17<br>11/8/2007 14 58    |                            | 7-Nov                 | 10000             |                 |                                                                                                                 | NYMEXLO                                                                                                         | 3.870 0<br>(5,040 0                     |
| l F                          | SO BARCLAYS                    | Swap                         | 2007 38438                |                                        | 7-Dec                      | 7-1104                | 20000             |                 |                                                                                                                 | NYMEK LD                                                                                                        | 30,420 00                               |
| LF                           | SO BARCEAYS                    | Samp<br>Samp                 | 2007.39994                | 11/28/2007 17 43                       | 3 7-Dec                    | 7-Dec                 | 60000             |                 |                                                                                                                 | NYMEXLU                                                                                                         | -12 (, 876.0                            |
| *                            | SO BARGLAYS<br>BARCLAYS Teles: |                              |                           |                                        |                            |                       |                   |                 |                                                                                                                 |                                                                                                                 |                                         |
|                              |                                |                              |                           |                                        |                            |                       |                   | NYMEX LD        |                                                                                                                 |                                                                                                                 | -60 570 0                               |
| LF                           | 50 CIOC                        | Swap                         | 2006 37134                |                                        | 2 7-Ome                    | 7-Dec                 | 100-00<br>20000   | NYMEXLD         |                                                                                                                 |                                                                                                                 | -22,940 0                               |
| F                            | SO CHIC                        | S                            | 2005 36296                |                                        | 8 7-Dec                    | 7-Dec                 | 20000             | MIMEXCD         |                                                                                                                 |                                                                                                                 | - 13.570 0                              |
| Ŭ.                           | 50 CIBC                        | Swap<br>Swap<br>Swap<br>Bwap | 2007 39216                | 6/29/2007 17 21                        |                            | 7-Dec<br>7-Cec        | 20000             | NYMEXLD         |                                                                                                                 |                                                                                                                 | 5.540 D                                 |
| L+                           | 50 CHBC                        | Smap                         | 2007 39563                | 5 6/27/2007 17 55                      |                            | 7-New                 | 50000             | NYMEXLD         |                                                                                                                 |                                                                                                                 | -24,360.0                               |
|                              | 50 CIBC                        | Swap                         | 2007.3684                 |                                        |                            | 7-Nov                 | 200000            | NYMEX LD        |                                                                                                                 |                                                                                                                 | -129,400.0                              |
| LF.                          | sa CIBC                        | 6 map                        | 2007 36465<br>2007 36466  |                                        |                            | 7-Nov                 | 10000             |                 |                                                                                                                 | NYMEX LO                                                                                                        | 6,720 O                                 |
| LF.                          | 50 CIEC                        | Sump                         | 2007 3986                 |                                        | 7 J.Dec                    | 7-Nov                 | 10000             |                 |                                                                                                                 | NYMEXLD                                                                                                         | 13,340.0                                |
| J.F.                         | SU CIBC                        | Swap                         | 2007 39963                |                                        | 5 7-Dec                    | 7-Nor                 | 20000             |                 |                                                                                                                 | NYMEXLD                                                                                                         | 26 (2) 0                                |
| K.F                          | 50 CIBC<br>50 CIBC             | Sauto<br>Sauto               | 2007.3996                 |                                        | 8 7-Dec                    | 7-Dec                 | 00000             |                 |                                                                                                                 | NYMEK LD                                                                                                        | -187,630.9                              |
| LF                           | SO CIEC<br>CHIC Tetel:         |                              | 2007.2400                 |                                        |                            |                       |                   |                 |                                                                                                                 |                                                                                                                 |                                         |
|                              |                                |                              |                           |                                        |                            | _                     |                   | NYMEXLD         |                                                                                                                 |                                                                                                                 | - 36,270 0                              |
| 1.F                          | 50 DEUTSCHE                    | Swap                         | 2006 3716                 | 5 5/10/2006 18 4                       | 6 7-Dec                    | 7-D=                  | 10000             | NYMEX LD        |                                                                                                                 |                                                                                                                 | -22.970 0                               |
| Lí                           | 50 DEUTSCHE                    | Swap                         | 2006 360                  | 2 WI#2006 15.2                         | H 7-Dec<br>& 7-Dec         | 7-Dec<br>7-Dec        | 2000              | NYMEX LD        |                                                                                                                 |                                                                                                                 | -72,840.0                               |
| LF                           | SO DELITECHE                   | Swap                         | 2007 3924                 | 4 7/6/2007 18 5                        |                            | 7-Unic<br>7-Nov       | 10000             |                 |                                                                                                                 | NYMEXLD                                                                                                         | 5,170.0                                 |
| r e                          | SU DEUTSCHE                    | Swap                         | 2007 3990<br>2007 3993    |                                        | 6 7-Dec                    | 7-Nov                 | 30000             |                 |                                                                                                                 | YWEX LO                                                                                                         | 17,680.0                                |
| A.F                          | 50 DELITSCHE                   | Smap                         | 2007 3693                 |                                        | na 7-Des                   | 7-Nov                 | 10000             |                 |                                                                                                                 | IYMEX LD                                                                                                        | 3.126 0                                 |
| A.F                          | DEUTSCHE<br>DEUTSCHE Total:    | Swap                         | Sout Same                 |                                        |                            |                       |                   |                 |                                                                                                                 |                                                                                                                 |                                         |
|                              |                                |                              |                           |                                        |                            |                       | 10000             | NYMEXLO         |                                                                                                                 |                                                                                                                 | -24,970                                 |
| u                            | 50 JPMORGAN                    | Быер                         | 2006 3662                 | 3 2/15/2006 19 1                       |                            | 7 Oec                 |                   | NYMEXLU         |                                                                                                                 |                                                                                                                 | -30,470                                 |
| LF                           | SO JPMORUAN                    | 5                            | 2006 3796                 |                                        |                            | 1-Dec<br>7-Dec        | 10000             | NYMEXLD         |                                                                                                                 |                                                                                                                 | -13,470                                 |
| L.F.                         | SU JPMORGAN                    | 5-шар<br>5-шар               | 2007 3921                 | 2 6/28/2007 21 2                       |                            | 7-Dec<br>7-Dec        | 20000             | NYMEXLD         |                                                                                                                 |                                                                                                                 | 9.740                                   |
| £.F                          | 50 JPMORGAN                    | Same                         | 2007 3445                 | 2 0/18/2007 18 5                       |                            | 7-Dec                 |                   | NYMEKLD         |                                                                                                                 |                                                                                                                 | 5.020<br>-1.970                         |
| 4.F                          | SQ JPMORUAN                    | Swap                         | 2007 3466<br>2007 3666    |                                        | a 7-0au<br>a 7-0au         | 7-Dec                 | 10000             | NYMEX LD        |                                                                                                                 | and the first                                                                                                   | -1970                                   |
| 1.f                          | 50 JPMORGAN                    | Swap<br>Swap                 | 2007 3860 2007 3867       |                                        | os ?-O⊫c                   | 7-No                  | 10000             |                 |                                                                                                                 | NYWEXLD                                                                                                         | 6 570                                   |
| A F                          | SO JPMORGAN<br>SU JPMORGAN     | ънер<br>Билер                | 2007 3991                 |                                        | 12 7-Dec                   | 7-No                  | 10000             |                 |                                                                                                                 | NYMEX LD                                                                                                        | 23,700                                  |
| LF<br>LF                     | SI JPMORGAN                    | Swep                         | 2007 386                  | i 1/21/2007 15 0                       | ot 7-Dec                   | 2 No                  |                   |                 |                                                                                                                 | NYMEX LO                                                                                                        | 7.340                                   |
| LF<br>LF                     | 50 JPMORGAN                    | Swep                         | 2007 3896                 |                                        |                            | 7-De                  | 2000              |                 |                                                                                                                 |                                                                                                                 | -36,640                                 |
|                              | JPMORGAN Total:                |                              |                           |                                        |                            |                       |                   |                 |                                                                                                                 |                                                                                                                 |                                         |
|                              |                                |                              |                           |                                        |                            | 7-De                  | 10000             | NYMEXID         |                                                                                                                 |                                                                                                                 | 27.220                                  |
| ULF                          | SO MUTSIN                      | Smap                         | 2005 368                  | 2/14/2006 17 0                         | 04 7-Dec<br>45 7-Oec       | 7.0                   |                   | NYMEKLD         |                                                                                                                 |                                                                                                                 | -76.670                                 |
| ULF                          | SD WATSLI                      | Swep                         | 2006-3737<br>2006-3428    | 76 6/8/2006 14 4<br>11 12/22/2006 17 0 |                            |                       | 10000             | NYMEXED         |                                                                                                                 |                                                                                                                 | -15.870                                 |
| A F                          | 50 MRTSLR                      | Swap                         | 2006 3821<br>2007 3419    |                                        |                            |                       | 10000             | NYMEX LD        |                                                                                                                 |                                                                                                                 | 38.610                                  |
| ULF                          | 50 MITSLA<br>SU MITSLA         | Swap<br>Swap                 | 2007 3414                 |                                        | 35 7-Dec                   | 7-No                  | 30000             |                 |                                                                                                                 | NYMEX LD                                                                                                        | 8,270                                   |
| ulf<br>Jlf                   | 50 MITSUN<br>50 MITSUN         | анар<br>Бшар                 | 2007 3992                 | 21 1/12/2007 14 5                      | sa 7-Dec                   | 7-No                  |                   |                 |                                                                                                                 | NYMEX LD                                                                                                        | 39,420                                  |
| L)<br>L                      | SO MATSU                       | 34400                        | 2007 3691                 |                                        |                            | 7-0                   | 60004             |                 |                                                                                                                 |                                                                                                                 | -9,830                                  |
|                              | MITGUI Tesel:                  |                              |                           |                                        |                            |                       |                   |                 |                                                                                                                 |                                                                                                                 |                                         |
|                              |                                |                              |                           |                                        |                            | 7-De                  | 20000             | NYMEX LD        |                                                                                                                 |                                                                                                                 | -16.540                                 |
| JL F                         | SO MORGAN                      | Smap                         | 2007 593                  | 45 7/25/2007 17 2                      | 26 7-Dec                   | 7-De                  | . 2000            |                 |                                                                                                                 |                                                                                                                 | -16,840                                 |
|                              | MORGAN Telel:                  |                              |                           |                                        |                            |                       |                   |                 |                                                                                                                 |                                                                                                                 |                                         |
|                              |                                |                              |                           |                                        | va 70=                     | 2.04                  | 10000             | NYMEXLD         |                                                                                                                 |                                                                                                                 | - 36,470<br>- 34,940                    |
| IN F                         | SO SUMM                        | Swap                         | 2006 372                  |                                        |                            |                       | 20000             | NYMEY LD        |                                                                                                                 |                                                                                                                 | - 14,940                                |
| u, F                         | SU Sunne                       | 5+40                         | 2008 382                  |                                        |                            |                       | 20006             | NYMEX LD        |                                                                                                                 |                                                                                                                 | 8.370                                   |
| LIKEF                        | 50 Susan                       | Swap                         | 2007 394 2007 394         |                                        |                            | 7 No                  |                   |                 | <b></b>                                                                                                         | NYMEXID                                                                                                         | 17,760                                  |
|                              | 50 Summe                       | Swap                         | 2007 399                  |                                        |                            | ; J-Ne                | 00000             |                 |                                                                                                                 | NYMEX LÜ<br>NYMEX LÖ                                                                                            | 7.640                                   |
|                              |                                | Swap                         |                           |                                        |                            |                       | , 20300           |                 | 1                                                                                                               | NYMEXLD                                                                                                         | 47 710                                  |
| GLEF                         | 50 Suasen                      | e                            |                           |                                        |                            |                       |                   |                 |                                                                                                                 |                                                                                                                 |                                         |
| GULF<br>GULF<br>GULF<br>GULF | 50 Sumite<br>50 Sumite         | Swap<br>Swap                 | 2007 399-<br>2007 400     |                                        | 33 ?-Des                   |                       | c 130000          |                 |                                                                                                                 | NIMEX CO                                                                                                        | -4,676                                  |