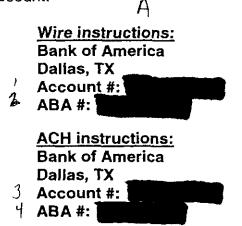

### Gulf Power Company Attn: Charlotte Curl

Re: NYMEX settlement for December 2007

Please pay the amount due of \$465,900.00 on December 5, 2007

This payment should be electronically transferred by wire or ACH to the following account:  $\triangle$ 