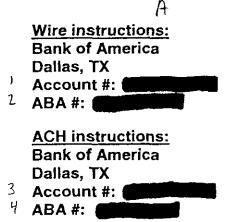

### Gulf Power Company Attn: Charlotte Curl

Re: NYMEX settlement for December 2007

Please pay the amount due of \$465,900.00 on December 5, 2007

This payment should be electronically transferred by wire or ACH to the following account:  $\triangle$ 