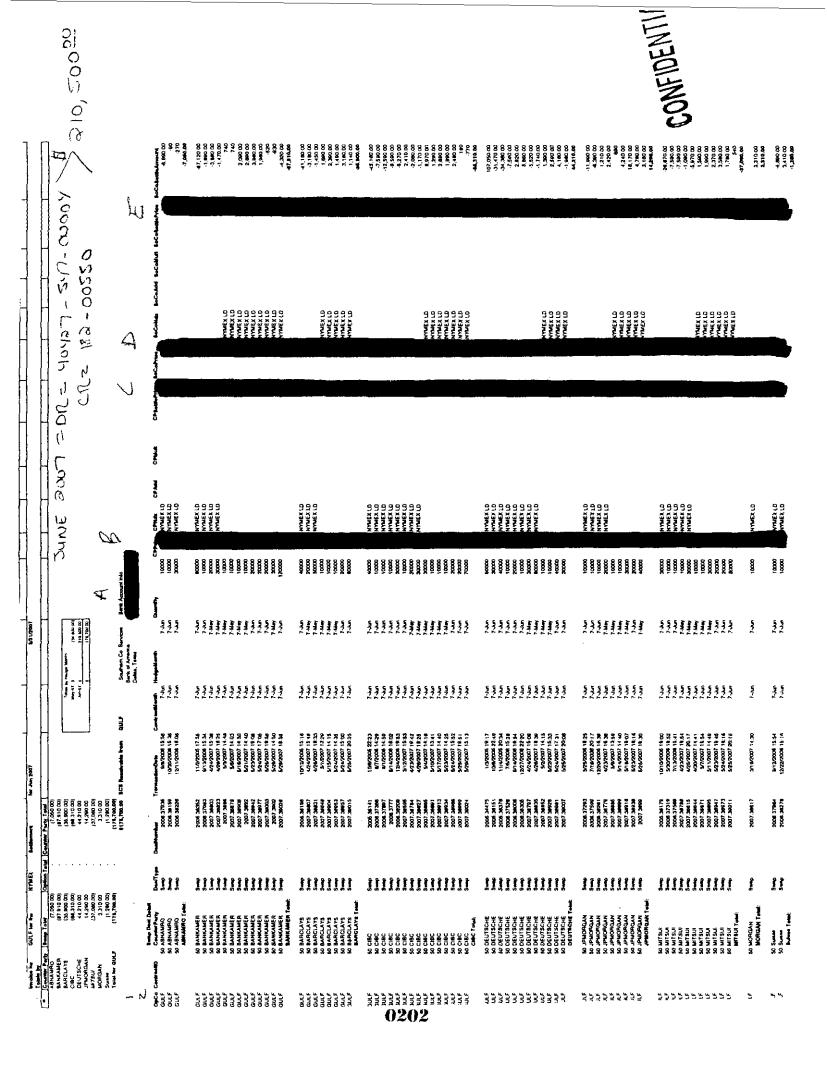

### COM \_\_\_\_\_ ECR \_\_\_\_ GCL \_\_\_\_ OPC \_\_\_\_ RCP \_\_\_\_ SSC \_\_\_\_ SGA \_\_\_\_ ADM \_\_\_\_ CLK \_\_\_

----DBCUMENT-NUMBER-DATE

------

06642 JUL 29 8 FPSC-COMMISSION CLERK

.

Invoice for GULF for the NYMEX Settlement for Dec 2007 11/29/2007 Totais by Counter Party Swap Total Option Total Counter Party Total ABNAMRO -30,910.00 -30,910.00 0 BANKAMER -14,670.00 0 -14,670.00 BARCLAYS -121,970.00 -121,970.00 0 Totals by Hedge Month CIBC -167,920.00 0 -167,920.00 7-Nov (\$18,600.00) DEUTSCHE -59,730.00 0 -59,730.00 7-Dec \$484,500.00 JPMORGAN -39,560.00 0 -39,560.00 \$465,900.00 MITSUL -9,930.00 0 -9,930.00 MORGAN -16,540.00 0 -16,540.00 A Suisse -4,670.00 0 -4,670.00 Total for GULF -465,900.00 0 -465,900.00 \$465,900.00 SCS Receivable from GULF Southern Co. Services Bank Account Info Bank of America Dallas, Texas DEC 2007 = OR = 40427-547-00004 484,500,00 CRZ 182-00550