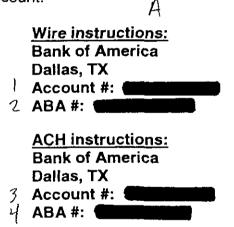

### Gulf Power Company Attn: Charlotte Curl

Re: NYMEX settlement for December 2007

Please pay the amount due of \$465,900.00 on December 5, 2007

This payment should be electronically transferred by wire or ACH to the following account:  $\triangle$ 