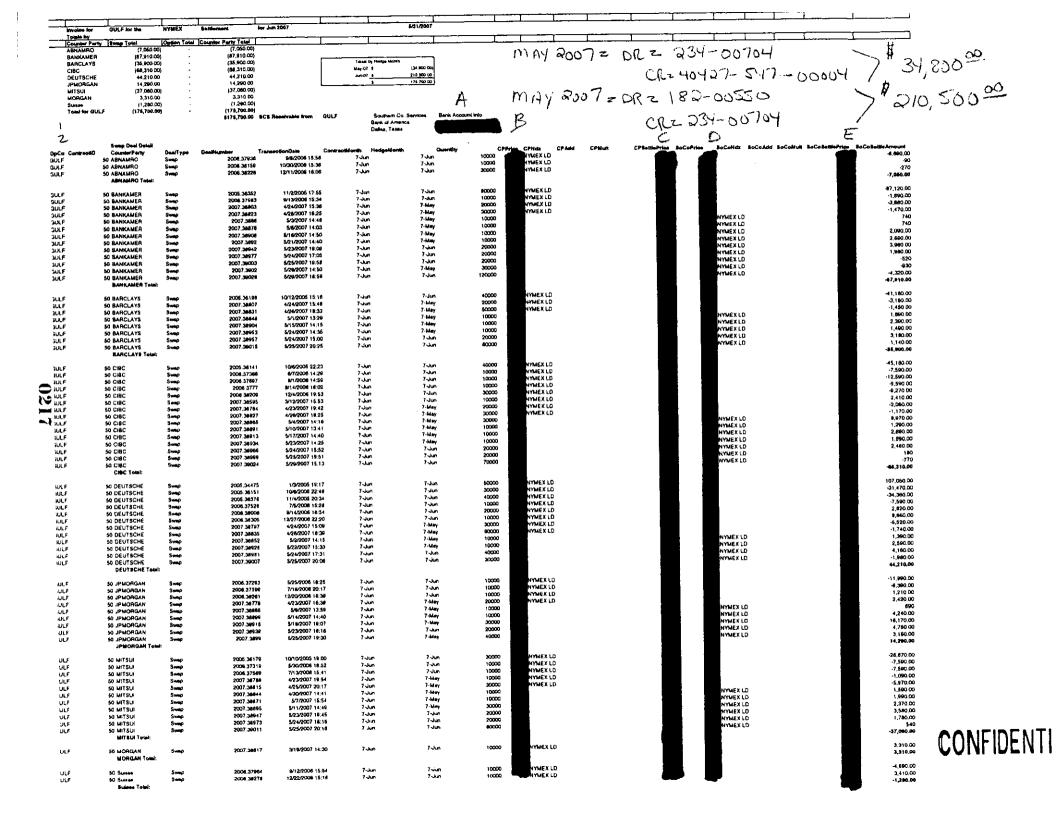

### COM \_\_\_\_\_ ECR \_\_\_\_ GCL \_\_\_\_ OPC \_\_\_\_ RCP \_\_\_\_ SSC \_\_\_\_ SGA \_\_\_\_ ADM \_\_\_\_ CLK \_\_\_

----DBCUMENT-NUMBER-DATE

------

06642 JUL 29 8 FPSC-COMMISSION CLERK

.

Invoice for GULF for the NYMEX Settlement for Dec 2007 11/29/2007 Totais by Counter Party Swap Total Option Total Counter Party Total ABNAMRO -30,910.00 -30,910.00 0 BANKAMER -14,670.00 0 -14,670.00 BARCLAYS -121,970.00 -121,970.00 0 Totals by Hedge Month CIBC -167,920.00 0 -167,920.00 7-Nov (\$18,600.00) DEUTSCHE -59,730.00 0 -59,730.00 7-Dec \$484,500.00 JPMORGAN -39,560.00 0 -39,560.00 \$465,900.00 MITSUL -9,930.00 0 -9,930.00 MORGAN -16,540.00 0 -16,540.00 A Suisse -4,670.00 0 -4,670.00 Total for GULF -465,900.00 0 -465,900.00 \$465,900.00 SCS Receivable from GULF Southern Co. Services Bank Account Info Bank of America Dallas, Texas DEC 2007 = OR = 40427-547-00004 484,500,00 CRZ 182-00550