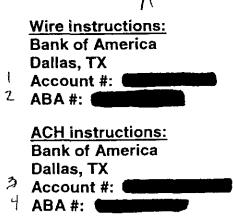

### Gulf Power Company Attn: Charlotte Curl

Re: NYMEX settlement for December 2007

Please pay the amount due of \$465,900.00 on December 5, 2007

This payment should be electronically transferred by wire or ACH to the following account:  $\triangle$ 