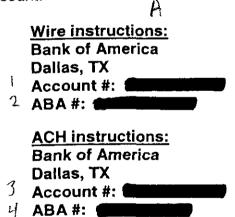

### Gulf Power Company Attn: Charlotte Curl

Re: NYMEX settlement for December 2007

Please pay the amount due of \$465,900.00 on December 5, 2007

This payment should be electronically transferred by wire or ACH to the following account:  $\triangle$ 