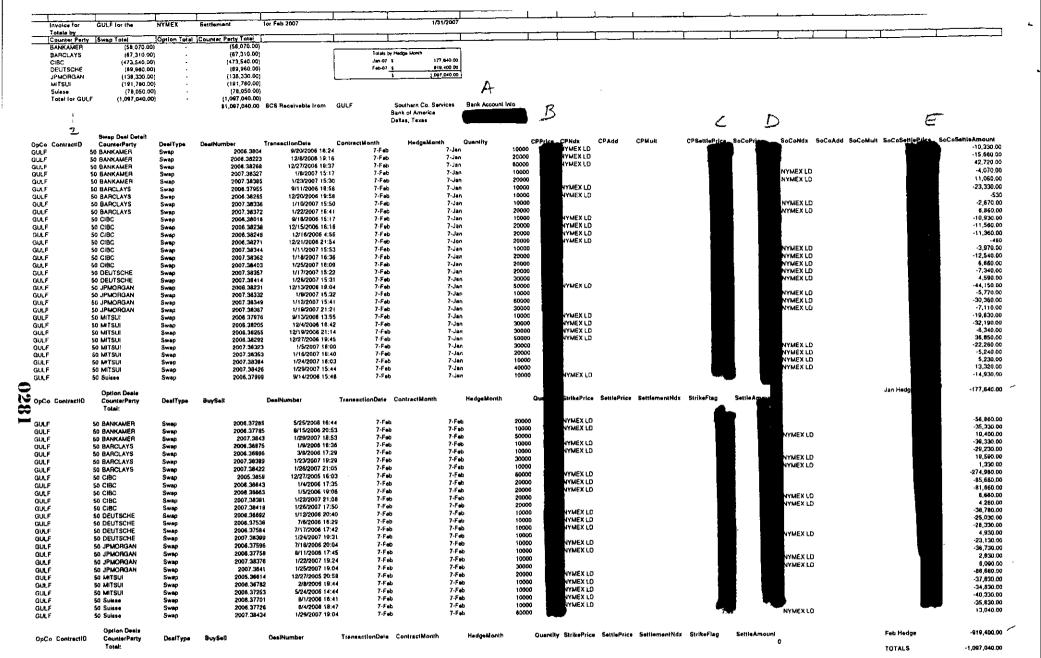

### COM \_\_\_\_\_ ECR \_\_\_\_ GCL \_\_\_\_ OPC \_\_\_\_ RCP \_\_\_\_ SSC \_\_\_\_ SGA \_\_\_\_ ADM \_\_\_\_ CLK \_\_\_

----DBCUMENT-NUMBER-DATE

------

06642 JUL 29 8 FPSC-COMMISSION CLERK

.

Invoice for GULF for the NYMEX Settlement for Dec 2007 11/29/2007 Totais by Counter Party Swap Total Option Total Counter Party Total ABNAMRO -30,910.00 -30,910.00 0 BANKAMER -14,670.00 0 -14,670.00 BARCLAYS -121,970.00 -121,970.00 0 Totals by Hedge Month CIBC -167,920.00 0 -167,920.00 7-Nov (\$18,600.00) DEUTSCHE -59,730.00 0 -59,730.00 7-Dec \$484,500.00 JPMORGAN -39,560.00 0 -39,560.00 \$465,900.00 MITSUL -9,930.00 0 -9,930.00 MORGAN -16,540.00 0 -16,540.00 A Suisse -4,670.00 0 -4,670.00 Total for GULF -465,900.00 0 -465,900.00 \$465,900.00 SCS Receivable from GULF Southern Co. Services Bank Account Info Bank of America Dallas, Texas DEC 2007 = OR = 40427-547-00004 484,500,00 CRZ 182-00550

Please see attached for the invoice detail.

If you have any questions, please contact Bronson Kilgore at (205) 257-3150.

| Invoice for<br>Totals by | GULF for the | NYMEX               | Settlement          | for Jan 2008          |                                                  | 12/28/2007   |                                        |
|--------------------------|--------------|---------------------|---------------------|-----------------------|--------------------------------------------------|--------------|----------------------------------------|
| Counter Party            | Swap Total   | <b>Option Total</b> | Counter Party Total |                       |                                                  |              |                                        |
| <br>ABNAMRO              | -31,840.00   | 0                   | -31,840.00          |                       |                                                  |              |                                        |
| BANKAMER                 | -134,340.00  | 0                   | -134,340.00         |                       |                                                  |              |                                        |
| BARCLAYS                 | -153,890.00  | 0                   |                     |                       | Totals by Hedge Month                            |              |                                        |
| CIBC                     | -142,080.00  | ) C                 | •                   |                       | 1                                                | \$321,050.00 |                                        |
| DEUTSCHE                 | -90,450.00   | ) C                 |                     |                       | 7-Jan                                            | \$177,300.00 |                                        |
| JPMORGAN                 | -99,030.00   | 0 0                 |                     |                       | L                                                | \$498,350.00 |                                        |
| MITSUI                   | -143,330.00  | ) C                 | ,                   |                       |                                                  |              |                                        |
| MORGAN                   | 486,040.00   | ) C                 |                     |                       |                                                  |              | · A                                    |
| Suisse                   | -189,430.00  | ) (                 | -189,430.00         |                       |                                                  |              | · A                                    |
| Total for GULF           | -498,350.00  | ) (                 |                     |                       |                                                  |              |                                        |
|                          |              |                     | \$498,350.00        | SCS Receivable from   | GULF Southern Co<br>Bank of Ame<br>Dallas, Texas | rica A       | Bank Account Info<br>Account<br>ABA #I |
|                          | Dec 2007     |                     | => 40427            | 1-547-0004<br>4-00704 | 321,0                                            | 50 -         |                                        |
|                          | DEC 2007     | 7 DN                | 2 182 -<br>CNZ 23   |                       | 7177,30                                          | 20           |                                        |