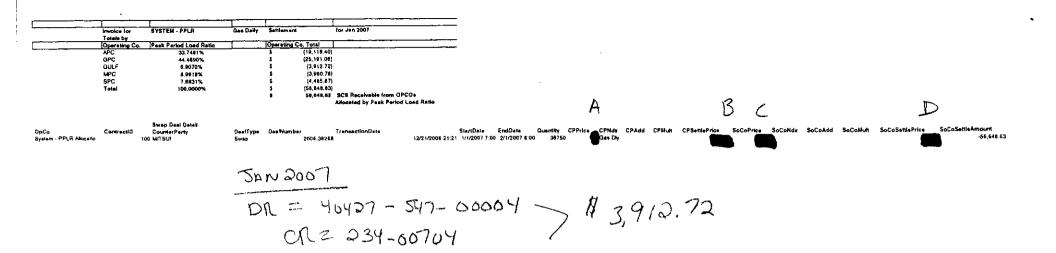

Please see attached for the invoice detail.

If you have any questions, please contact Bronson Kilgore at (205) 257-3150.

| Invoice for<br>Totals by | GULF for the | NYMEX               | Settlement          | for Jan 2008          |                                                  | 12/28/2007   |                                        |
|--------------------------|--------------|---------------------|---------------------|-----------------------|--------------------------------------------------|--------------|----------------------------------------|
| Counter Party            | Swap Total   | <b>Option Total</b> | Counter Party Total |                       |                                                  |              |                                        |
| <br>ABNAMRO              | -31,840.00   | 0                   | -31,840.00          |                       |                                                  |              |                                        |
| BANKAMER                 | -134,340.00  | 0                   | -134,340.00         |                       |                                                  |              |                                        |
| BARCLAYS                 | -153,890.00  | 0                   |                     |                       | Totals by Hedge Month                            |              |                                        |
| CIBC                     | -142,080.00  | ) C                 | •                   |                       | 1                                                | \$321,050.00 |                                        |
| DEUTSCHE                 | -90,450.00   | ) C                 |                     |                       | 7-Jan                                            | \$177,300.00 |                                        |
| JPMORGAN                 | -99,030.00   | 0 0                 |                     |                       | L                                                | \$498,350.00 |                                        |
| MITSUI                   | -143,330.00  | ) C                 | ,                   |                       |                                                  |              |                                        |
| MORGAN                   | 486,040.00   | ) C                 |                     |                       |                                                  |              | · A                                    |
| Suisse                   | -189,430.00  | ) (                 | -189,430.00         |                       |                                                  |              | · A                                    |
| Total for GULF           | -498,350.00  | ) (                 |                     |                       |                                                  |              |                                        |
|                          |              |                     | \$498,350.00        | SCS Receivable from   | GULF Southern Co<br>Bank of Ame<br>Dallas, Texas | rica A       | Bank Account Info<br>Account<br>ABA #I |
|                          | Dec 2007     |                     | => 40427            | 1-547-0004<br>4-00704 | 321,0                                            | 50 -         |                                        |
|                          | DEC 2007     | 7 DN                | 2 182 -<br>CNZ 23   |                       | 7177,30                                          | 20           |                                        |