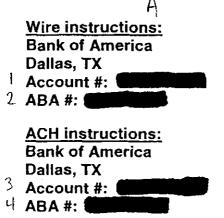

### Gulf Power Company Attn: Charlotte Curl

Re: NYMEX settlement for December 2007

Please pay the amount due of \$465,900.00 on December 5, 2007

This payment should be electronically transferred by wire or ACH to the following account:  $\triangle$ 