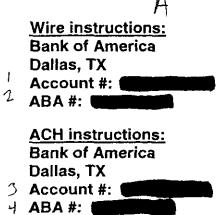

### Gulf Power Company Attn: Charlotte Curl

Re: NYMEX settlement for December 2007

Please pay the amount due of \$465,900.00 on December 5, 2007

This payment should be electronically transferred by wire or ACH to the following account:  $\triangle$ 