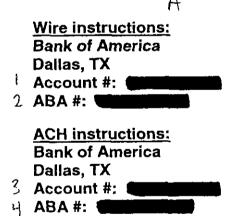

### Gulf Power Company Attn: Charlotte Curl

Re: NYMEX settlement for December 2007

Please pay the amount due of \$465,900.00 on December 5, 2007

This payment should be electronically transferred by wire or ACH to the following account:  $\triangle$ 