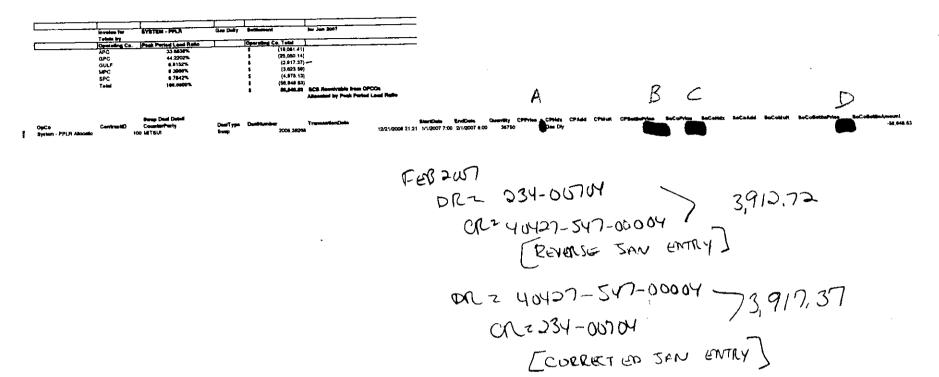

### COM \_\_\_\_\_ ECR \_\_\_\_ GCL \_\_\_\_ OPC \_\_\_\_ RCP \_\_\_\_ SSC \_\_\_\_ SGA \_\_\_\_ ADM \_\_\_\_ CLK \_\_\_

----DBCUMENT-NUMBER-DATE

------

06642 JUL 29 8 FPSC-COMMISSION CLERK

.

Invoice for GULF for the NYMEX Settlement for Dec 2007 11/29/2007 Totais by Counter Party Swap Total Option Total Counter Party Total ABNAMRO -30,910.00 -30,910.00 0 BANKAMER -14,670.00 0 -14,670.00 BARCLAYS -121,970.00 -121,970.00 0 Totals by Hedge Month CIBC -167,920.00 0 -167,920.00 7-Nov (\$18,600.00) DEUTSCHE -59,730.00 0 -59,730.00 7-Dec \$484,500.00 JPMORGAN -39,560.00 0 -39,560.00 \$465,900.00 MITSUL -9,930.00 0 -9,930.00 MORGAN -16,540.00 0 -16,540.00 A Suisse -4,670.00 0 -4,670.00 Total for GULF -465,900.00 0 -465,900.00 \$465,900.00 SCS Receivable from GULF Southern Co. Services Bank Account Info Bank of America Dallas, Texas DEC 2007 = OR = 40427-547-00004 484,500,00 CRZ 182-00550

CONFIDENTIAL

0105

|                              |                                |                              |                           |                                        |                            |                       |                   | 1               | محصف المستجمع المستحد ا |                                                                                                                 |                                         |
|------------------------------|--------------------------------|------------------------------|---------------------------|----------------------------------------|----------------------------|-----------------------|-------------------|-----------------|-----------------------------------------------------------------------------------------------------------------|-----------------------------------------------------------------------------------------------------------------|-----------------------------------------|
| involus lor                  | GLILF for the                  | WWEX                         | Bellament                 | Red Date 2007                          |                            | 11/24/3007            |                   |                 |                                                                                                                 |                                                                                                                 |                                         |
| Intel a by                   |                                | Color Print                  | Counter Party Total       | <u> </u>                               |                            |                       | · · · ·           |                 | 1                                                                                                               |                                                                                                                 |                                         |
| Counter Party<br>ABNAMIRO    | 10.910.00                      | Cipelon Total                | 30,010.00                 |                                        | · · · · · ·                |                       |                   |                 |                                                                                                                 |                                                                                                                 |                                         |
| BANKAMER                     | -14.670 00                     | , i                          |                           |                                        |                            |                       |                   |                 |                                                                                                                 |                                                                                                                 |                                         |
| BARCLAYS                     | 21,070 00                      |                              |                           |                                        | Totals by Harlos Merril    | 1518 800 001          |                   |                 |                                                                                                                 |                                                                                                                 |                                         |
| CIBC                         | 167 920 00                     |                              |                           |                                        | 7-Nov<br>7-Des:            | \$484,500.00          |                   |                 |                                                                                                                 |                                                                                                                 |                                         |
| DEUTSCHE                     | 50,700.00                      |                              | 59,730.00                 |                                        | 7-Dec                      | \$+65,000 00          | •                 |                 |                                                                                                                 |                                                                                                                 |                                         |
| JINORGAN                     | -39,540.00                     |                              | 0 -39,56100<br>0 -9,93100 | I                                      | <del>_</del>               |                       | $\Lambda$         |                 |                                                                                                                 |                                                                                                                 |                                         |
| MITSU                        | -16,540.00                     |                              | 0 15.540.00               |                                        |                            |                       | TT.               | B               |                                                                                                                 |                                                                                                                 |                                         |
| MORGAN<br>Suitte             | - 670 00                       |                              | 4.570.00                  |                                        |                            |                       | • •               | 15              |                                                                                                                 |                                                                                                                 |                                         |
| Tetal (er GUL)               |                                |                              | 0.008,834-                |                                        |                            |                       |                   | Ų.              |                                                                                                                 | $\mathcal{O}$                                                                                                   |                                         |
|                              |                                |                              | \$446,000.05              | SCS Receivable from                    |                            | Southern Co. Services | Bank Account Into |                 |                                                                                                                 | - All and a second s |                                         |
|                              |                                |                              |                           |                                        |                            | ana di Adoresa        |                   |                 |                                                                                                                 | -                                                                                                               | Ē                                       |
| -                            |                                |                              |                           |                                        |                            |                       |                   |                 |                                                                                                                 |                                                                                                                 | <u> </u>                                |
|                              | Swap Qaal Dotail               |                              |                           | _                                      |                            |                       | · ·               | Nine CPNIA CPAN | CPlinit CPlintisPrine BoCal                                                                                     | Arica _BaCattin BaCaAdd BaC                                                                                     | Cellul BaCadottisPrice EsCadottisAmount |
| Co Canbactiil                | CounterParty                   | DealType                     | Qualitaniar<br>2006-38045 | TransactionDels<br>9/21/2006 13 30     | Contractilienth H<br>7-Dec | 7 Dec                 | (0000             | INVMEX LO       |                                                                                                                 |                                                                                                                 | -15 970 GU                              |
| F<br>F                       | SO ABNAMRO<br>SO ABNAMRO       | Swep                         | 2007 39642                |                                        |                            | 7-Dec                 | 20000             | MMMEX LD        |                                                                                                                 |                                                                                                                 | -36,610.00                              |
| F :                          | ABHAMRO Tasal:                 |                              | 1007 20012                | •••••                                  |                            |                       |                   |                 |                                                                                                                 |                                                                                                                 |                                         |
|                              |                                |                              |                           |                                        |                            |                       |                   | NYMEXLO         |                                                                                                                 |                                                                                                                 | -42,470.00                              |
| F                            | SO BANKAMER                    | Swap                         | 2006 37097                | #25/200# 15 00                         | 7-Dec                      | 7-Dec                 | 10000             | NYMEXLO         |                                                                                                                 |                                                                                                                 | -32,870 00                              |
| F :                          | SU BANKAMER                    | Smap                         | 2006 3794                 |                                        |                            | 7-Dec<br>7-Nov        | 10000             | NIMEXED         |                                                                                                                 | NYMEXID                                                                                                         | 8,470 0                                 |
| F                            | SO BANKAMER                    | Smap                         | 2007 30894                |                                        | 7-Duc<br>7-Duc             | 7-1404                | 20000             |                 |                                                                                                                 | NYMEXIC                                                                                                         | 12.740 0                                |
| F                            | 50 HANKAMER                    | Sw.ap                        | 2007.39931                |                                        | 7-Dec<br>7-Dec             | 7-Dec                 | 40000             |                 |                                                                                                                 | WIMEX LD                                                                                                        | 30,420 0                                |
|                              | SO BANKAMER<br>SO BANKAMER     | S===p<br>Swap                | 2007 39975<br>2007 3994   |                                        | , 7-Das                    | 7-Nov                 | 20000             |                 |                                                                                                                 | NYMEX LO                                                                                                        | 8,040 CF                                |
| J                            | SO BANKAMESI<br>BANKAMEN THAI: | - awap                       | 2007 3000                 |                                        |                            |                       |                   |                 |                                                                                                                 |                                                                                                                 |                                         |
|                              |                                |                              |                           |                                        |                            |                       |                   | NYMEXLO         |                                                                                                                 |                                                                                                                 | 40,970 0                                |
|                              | SO BARCLAYS                    | Swap                         | 2006 3718                 | \$17/2006.21.20                        |                            | 7 Dec                 | 10000             | NYMEX LO        |                                                                                                                 |                                                                                                                 | -21 4/6 0                               |
| F                            | 50 BARCLAYS                    | Samo                         | 2006 37967                | 8/13/2006 15 52                        |                            | 7-Dec                 | 10000             | NYMEXID         |                                                                                                                 |                                                                                                                 | 20,840 0                                |
| F                            | SO BARCLAYS                    | Swap                         | 2007 39268                | 7/12/2007 16 04                        |                            | 7-Dec<br>7-Dec        | 20000             | NYMEXLD         |                                                                                                                 |                                                                                                                 | -19.340 D                               |
| .e                           | 50 BARCLAYS                    | Swap                         | 2007 39478                | er20/2007 16 21                        |                            | 7-Dec<br>7-Nov        | 140000            | NYMEKLO         |                                                                                                                 |                                                                                                                 | -62,580 0                               |
|                              | SO BARCLAYS                    | 6wap                         | 2007 39857<br>2027 39807  | (0/25/2007 18 17<br>11/8/2007 14 58    |                            | 7-Nov                 | 10000             |                 |                                                                                                                 | NYMEXLO                                                                                                         | 3.870 0<br>(5,040 0                     |
| l F                          | SO BARCLAYS                    | Swap                         | 2007 38438                |                                        | 7-Dec                      | 7-1104                | 20000             |                 |                                                                                                                 | NYMEK LD                                                                                                        | 30,420 00                               |
| LF                           | SO BARCEAYS                    | Samp<br>Samp                 | 2007.39994                | 11/28/2007 17 43                       | 3 7-Dec                    | 7-Dec                 | 60000             |                 |                                                                                                                 | NYMEXLU                                                                                                         | -12 (, 876.0                            |
| *                            | SO BARGLAYS<br>BARCLAYS Teles: |                              |                           |                                        |                            |                       |                   |                 |                                                                                                                 |                                                                                                                 |                                         |
|                              |                                |                              |                           |                                        |                            |                       |                   | NYMEX LD        |                                                                                                                 |                                                                                                                 | -60 570 0                               |
| LF                           | 50 CIOC                        | Swap                         | 2006 37134                |                                        | 2 7-Ome                    | 7-Dec                 | 100-00<br>20000   | NYMEXLD         |                                                                                                                 |                                                                                                                 | -22,940 0                               |
| F                            | SO CHIC                        | S                            | 2005 36296                |                                        | 8 7-Dec                    | 7-Dec                 | 20000             | MIMEXCD         |                                                                                                                 |                                                                                                                 | - 13.570 0                              |
| Ŭ.                           | 50 CIBC                        | Swap<br>Swap<br>Swap<br>Bwap | 2007 39216                | 6/29/2007 17 21                        |                            | 7-Dec<br>7-Cec        | 20000             | NYMEXLD         |                                                                                                                 |                                                                                                                 | 5.540 D                                 |
| L+                           | 50 CHBC                        | Smap                         | 2007 39563                | 5 6/27/2007 17 55                      |                            | 7-New                 | 50000             | NYMEXLD         |                                                                                                                 |                                                                                                                 | -24,360.0                               |
|                              | 50 CIBC                        | Swap                         | 2007.3684                 |                                        |                            | 7-Nov                 | 200000            | NYMEX LD        |                                                                                                                 |                                                                                                                 | -129,400.0                              |
| LF.                          | sa CIBC                        | 6 map                        | 2007 36465<br>2007 36466  |                                        |                            | 7-Nov                 | 10000             |                 |                                                                                                                 | NYMEX LO                                                                                                        | 6,720 O                                 |
| LF.                          | 50 CIEC                        | Sump                         | 2007 3986                 |                                        | 7 J.Dec                    | 7-Nov                 | 10000             |                 |                                                                                                                 | NYMEXLD                                                                                                         | 13,340.0                                |
| J.F.                         | SU CIBC                        | Swap                         | 2007 39963                |                                        | 5 7-Dec                    | 7-Nor                 | 20000             |                 |                                                                                                                 | NYMEXLD                                                                                                         | 26 (2) 0                                |
| K.F                          | 50 CIBC<br>50 CIBC             | Sauto<br>Sauto               | 2007.3996                 |                                        | 8 7-Dec                    | 7-Dec                 | 00000             |                 |                                                                                                                 | NYMEK LD                                                                                                        | -187,630.9                              |
| LF                           | SO CIEC<br>CHIC Tetel:         |                              | 2007.2400                 |                                        |                            |                       |                   |                 |                                                                                                                 |                                                                                                                 |                                         |
|                              |                                |                              |                           |                                        |                            | _                     |                   | NYMEXLD         |                                                                                                                 |                                                                                                                 | - 36,270 0                              |
| 1.F                          | 50 DEUTSCHE                    | Swap                         | 2006 3716                 | 5 5/10/2006 18 4                       | 6 7-Dec                    | 7-D=                  | 10000             | NYMEX LD        |                                                                                                                 |                                                                                                                 | -22.970 0                               |
| Lí                           | 50 DEUTSCHE                    | Swap                         | 2006 360                  | 2 WI#2006 15.2                         | H 7-Dec<br>& 7-Dec         | 7-Dec<br>7-Dec        | 2000              | NYMEX LD        |                                                                                                                 |                                                                                                                 | -72,840.0                               |
| LF                           | SO DELITECHE                   | Swap                         | 2007 3924                 | 4 7/6/2007 18 5                        |                            | 7-Unic<br>7-Nov       | 10000             |                 |                                                                                                                 | NYMEXLD                                                                                                         | 5,170.0                                 |
| r e                          | SU DEUTSCHE                    | Swap                         | 2007 3990<br>2007 3993    |                                        | 6 7-Dec                    | 7-Nov                 | 30000             |                 |                                                                                                                 | YWEX LO                                                                                                         | 17,680.0                                |
| A.F                          | 50 DELITSCHE                   | Smap                         | 2007 3693                 |                                        | na 7-Des                   | 7-Nov                 | 10000             |                 |                                                                                                                 | IYMEX LD                                                                                                        | 3.126 0                                 |
| A.F                          | DEUTSCHE<br>DEUTSCHE Total:    | Swap                         | Sout Same                 |                                        |                            |                       |                   |                 |                                                                                                                 |                                                                                                                 |                                         |
|                              |                                |                              |                           |                                        |                            |                       | 10000             | NYMEXLO         |                                                                                                                 |                                                                                                                 | -24,970                                 |
| u                            | 50 JPMORGAN                    | Быер                         | 2006 3662                 | 3 2/15/2006 19 1                       |                            | 7 Oec                 |                   | NYMEXLU         |                                                                                                                 |                                                                                                                 | -30,470                                 |
| LF                           | SO JPMORUAN                    | 5                            | 2006 3796                 |                                        |                            | 1-Dec<br>7-Dec        | 10000             | NYMEXLD         |                                                                                                                 |                                                                                                                 | -13,470                                 |
| L.F.                         | SU JPMORGAN                    | 5-шар<br>5-шар               | 2007 3921                 | 2 6/28/2007 21 2                       |                            | 7-Dec<br>7-Dec        | 20000             | NYMEXLD         |                                                                                                                 |                                                                                                                 | 9.740                                   |
| £.F                          | 50 JPMORGAN                    | Same                         | 2007 3445                 | 2 0/18/2007 18 5                       |                            | 7-Dec                 |                   | NYMEKLD         |                                                                                                                 |                                                                                                                 | 5.020<br>-1.970                         |
| 4.F                          | SQ JPMORUAN                    | Swap                         | 2007 3466<br>2007 3666    |                                        | a 7-0au<br>a 7-0au         | 7-Dec                 | 10000             | NYMEX LD        |                                                                                                                 | and the first                                                                                                   | -1970                                   |
| 1.f                          | 50 JPMORGAN                    | Swap<br>Swap                 | 2007 3860 2007 3867       |                                        | os ?-O⊫c                   | 7-No                  | 10000             |                 |                                                                                                                 | NYWEXLD                                                                                                         | 6 570                                   |
| A F                          | SO JPMORGAN<br>SU JPMORGAN     | ънер<br>Билер                | 2007 3991                 |                                        | 12 7-Dec                   | 7-No                  | 10000             |                 |                                                                                                                 | NYMEX LD                                                                                                        | 23,700                                  |
| LF<br>LF                     | SI JPMORGAN                    | Swep                         | 2007 386                  | i 1/21/2007 15 0                       | ot 7-Dec                   | 2 No                  |                   |                 |                                                                                                                 | NYMEX LO                                                                                                        | 7.340                                   |
| LF<br>LF                     | 50 JPMORGAN                    | Swep                         | 2007 3896                 |                                        |                            | 7-De                  | 2000              |                 |                                                                                                                 |                                                                                                                 | -36,640                                 |
|                              | JPMORGAN Total:                |                              |                           |                                        |                            |                       |                   |                 |                                                                                                                 |                                                                                                                 |                                         |
|                              |                                |                              |                           |                                        |                            | 7-De                  | 10000             | NYMEXID         |                                                                                                                 |                                                                                                                 | 27.220                                  |
| ULF                          | SO MUTSIN                      | Smap                         | 2005 368                  | 2/14/2006 17 0                         | 04 7-Dec<br>45 7-Oec       | 7.0                   |                   | NYMEKLD         |                                                                                                                 |                                                                                                                 | -76.670                                 |
| ULF                          | SD WATSLI                      | Swep                         | 2006-3737<br>2006-3428    | 76 6/8/2006 14 4<br>11 12/22/2006 17 0 |                            |                       | 10000             | NYMEXED         |                                                                                                                 |                                                                                                                 | -15.870                                 |
| A F                          | 50 MRTSLR                      | Swap                         | 2006 3821<br>2007 3419    |                                        |                            |                       | 10000             | NYMEX LD        |                                                                                                                 |                                                                                                                 | 38.610                                  |
| ULF                          | 50 MITSLA<br>SU MITSLA         | Swap<br>Swap                 | 2007 3414                 |                                        | 35 7-Dec                   | 7-No                  | 30000             |                 |                                                                                                                 | NYMEX LD                                                                                                        | 8,270                                   |
| ulf<br>Jlf                   | 50 MITSUN<br>50 MITSUN         | анар<br>Бшар                 | 2007 3992                 | 21 1/12/2007 14 5                      | sa 7-Dec                   | 7-No                  |                   |                 |                                                                                                                 | NYMEX LD                                                                                                        | 39,420                                  |
| L)<br>L                      | SO MATSU                       | 34400                        | 2007 3691                 |                                        |                            | 7-0                   | 60004             |                 |                                                                                                                 |                                                                                                                 | -9,830                                  |
|                              | MITGUI Tesel:                  |                              |                           |                                        |                            |                       |                   |                 |                                                                                                                 |                                                                                                                 |                                         |
|                              |                                |                              |                           |                                        |                            | 7-De                  | 20000             | NYMEX LD        |                                                                                                                 |                                                                                                                 | -16.540                                 |
| JL F                         | SO MORGAN                      | Smap                         | 2007 593                  | 45 7/25/2007 17 2                      | 26 7-Dec                   | 7-De                  | . 2000            |                 |                                                                                                                 |                                                                                                                 | -16,840                                 |
|                              | MORGAN Telel:                  |                              |                           |                                        |                            |                       |                   |                 |                                                                                                                 |                                                                                                                 |                                         |
|                              |                                |                              |                           |                                        | va 70=                     | 2.04                  | 10000             | NYMEXLD         |                                                                                                                 |                                                                                                                 | - 36,470<br>- 34,940                    |
| IN F                         | SO SUMM                        | Swap                         | 2006 372                  |                                        |                            |                       | 20000             | NYMEY LD        |                                                                                                                 |                                                                                                                 | - 14,940                                |
| u, F                         | SU Sunne                       | 5+40                         | 2008 382                  |                                        |                            |                       | 20006             | NYMEX LD        |                                                                                                                 |                                                                                                                 | 8.370                                   |
| LIKEF                        | 50 Susan                       | Swap                         | 2007 394 2007 394         |                                        |                            | 7 No                  |                   |                 | <b></b>                                                                                                         | NYMEXID                                                                                                         | 17,760                                  |
|                              | 50 Summe                       | Swap                         | 2007 399                  |                                        |                            | ; J-Ne                | 00000             |                 |                                                                                                                 | NYMEX LÜ<br>NYMEX LÖ                                                                                            | 7.640                                   |
|                              |                                | Swap                         |                           |                                        |                            |                       | , 20300           |                 | 1                                                                                                               | NYMEXLD                                                                                                         | 47 710                                  |
| GLEF                         | 50 Suasen                      | e                            |                           |                                        |                            |                       |                   |                 |                                                                                                                 |                                                                                                                 |                                         |
| GULF<br>GULF<br>GULF<br>GULF | 50 Sumite<br>50 Sumite         | Swap<br>Swap                 | 2007 399-<br>2007 400     |                                        | 33 ?-Des                   |                       | c 130000          |                 |                                                                                                                 | NIMEX CO                                                                                                        | -4,676                                  |