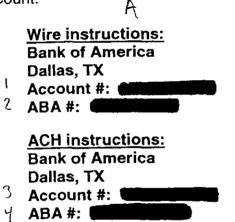

### Gulf Power Company Attn: Charlotte Curl

Re: NYMEX settlement for December 2007

Please pay the amount due of \$465,900.00 on December 5, 2007

This payment should be electronically transferred by wire or ACH to the following account:  $\triangle$ 