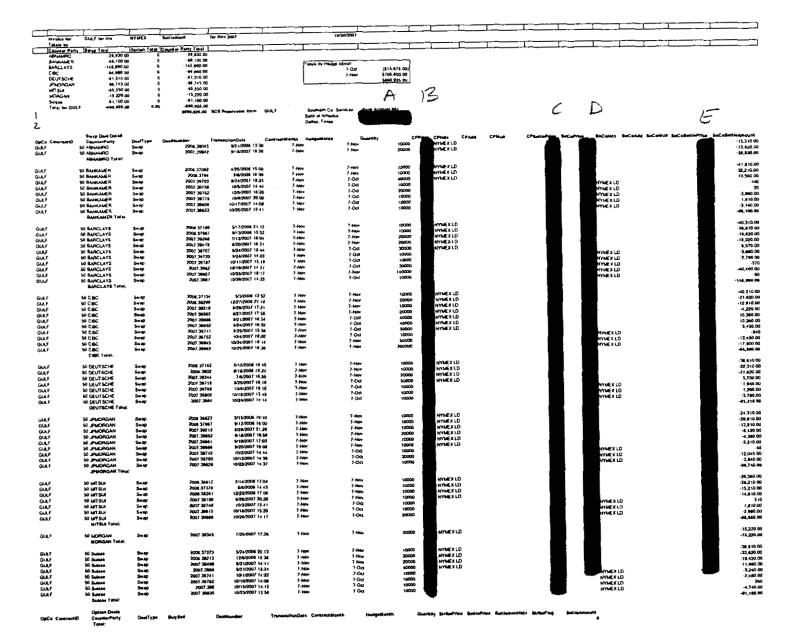

### COM \_\_\_\_\_ ECR \_\_\_\_ GCL \_\_\_\_ OPC \_\_\_\_ RCP \_\_\_\_ SSC \_\_\_\_ SGA \_\_\_\_ ADM \_\_\_\_ CLK \_\_\_

----DBCUMENT-NUMBER-DATE

------

06642 JUL 29 8 FPSC-COMMISSION CLERK

.

Invoice for GULF for the NYMEX Settlement for Dec 2007 11/29/2007 Totais by Counter Party Swap Total Option Total Counter Party Total ABNAMRO -30,910.00 -30,910.00 0 BANKAMER -14,670.00 0 -14,670.00 BARCLAYS -121,970.00 -121,970.00 0 Totals by Hedge Month CIBC -167,920.00 0 -167,920.00 7-Nov (\$18,600.00) DEUTSCHE -59,730.00 0 -59,730.00 7-Dec \$484,500.00 JPMORGAN -39,560.00 0 -39,560.00 \$465,900.00 MITSUL -9,930.00 0 -9,930.00 MORGAN -16,540.00 0 -16,540.00 A Suisse -4,670.00 0 -4,670.00 Total for GULF -465,900.00 0 -465,900.00 \$465,900.00 SCS Receivable from GULF Southern Co. Services Bank Account Info Bank of America Dallas, Texas DEC 2007 = OR = 40427-547-00004 484,500,00 CRZ 182-00550

CONFIDENTIAL

0105

|                              |                                |                              |                           |                                        |                            |                       |                   | 1               | محصف المستجمع المستحد ا |                                                                                                                 |                                         |
|------------------------------|--------------------------------|------------------------------|---------------------------|----------------------------------------|----------------------------|-----------------------|-------------------|-----------------|-----------------------------------------------------------------------------------------------------------------|-----------------------------------------------------------------------------------------------------------------|-----------------------------------------|
| involus lor                  | GLILF for the                  | WWEX                         | Bellament                 | Red Date 2007                          |                            | 11/24/3007            |                   |                 |                                                                                                                 |                                                                                                                 |                                         |
| Intel a by                   |                                | Color Print                  | Counter Party Total       | <u> </u>                               |                            |                       | · · · ·           |                 | 1                                                                                                               |                                                                                                                 |                                         |
| Counter Party<br>ABNAMIRO    | 10.910.00                      | Cipelon Total                | 30,010.00                 |                                        | · · · · · ·                |                       |                   |                 |                                                                                                                 |                                                                                                                 |                                         |
| BANKAMER                     | -14.670 00                     | , i                          |                           |                                        |                            |                       |                   |                 |                                                                                                                 |                                                                                                                 |                                         |
| BARCLAYS                     | 21,070 00                      |                              |                           |                                        | Totals by Harlos Merril    | 1518 800 001          |                   |                 |                                                                                                                 |                                                                                                                 |                                         |
| CIBC                         | 167 920 00                     |                              |                           |                                        | 7-Nov<br>7-Des:            | \$484,500.00          |                   |                 |                                                                                                                 |                                                                                                                 |                                         |
| DEUTSCHE                     | 50,700.00                      |                              | 59,730.00                 |                                        | 7-Dec                      | \$+65,000 00          | •                 |                 |                                                                                                                 |                                                                                                                 |                                         |
| JINORGAN                     | -39,540.00                     |                              | 0 -39,56100<br>0 -9,93100 | I                                      | <del>_</del>               |                       | $\Lambda$         |                 |                                                                                                                 |                                                                                                                 |                                         |
| MITSU                        | -16,540.00                     |                              | 0 15.540.00               |                                        |                            |                       | TT.               | B               |                                                                                                                 |                                                                                                                 |                                         |
| MORGAN<br>Suitte             | - 670 00                       |                              | 4.570.00                  |                                        |                            |                       | • •               | 15              |                                                                                                                 |                                                                                                                 |                                         |
| Tetal (er GUL)               |                                |                              | 0.008,834-                |                                        |                            |                       |                   | Ų.              |                                                                                                                 | $\mathcal{O}$                                                                                                   |                                         |
|                              |                                |                              | \$446,000.05              | SCS Receivable from                    |                            | Southern Co. Services | Bank Account Into |                 |                                                                                                                 | - All and a second s |                                         |
|                              |                                |                              |                           |                                        |                            | ana di Adoresa        |                   |                 |                                                                                                                 | -                                                                                                               | Ē                                       |
| -                            |                                |                              |                           |                                        |                            |                       |                   |                 |                                                                                                                 |                                                                                                                 | <u> </u>                                |
|                              | Swap Qaal Dotail               |                              |                           | _                                      |                            |                       | · ·               | Nine CPNIA CPAN | CPlinit CPlintisPrine BoCal                                                                                     | Arica _BaCattin BaCaAdd BaC                                                                                     | Cellul BaCadottisPrice EsCadottisAmount |
| Co Canbactiil                | CounterParty                   | DealType                     | Qualitaniar<br>2006-38045 | TransactionDels<br>9/21/2006 13 30     | Contractilienth H<br>7-Dec | 7 Dec                 | (0000             | INVMEX LO       |                                                                                                                 |                                                                                                                 | -15 970 GU                              |
| F<br>F                       | SO ABNAMRO<br>SO ABNAMRO       | Swep                         | 2007 39642                |                                        |                            | 7-Dec                 | 20000             | MMMEX LD        |                                                                                                                 |                                                                                                                 | -36,610.00                              |
| F :                          | ABHAMRO Tasal:                 |                              | 1007 20012                | •••••                                  |                            |                       |                   |                 |                                                                                                                 |                                                                                                                 |                                         |
|                              |                                |                              |                           |                                        |                            |                       |                   | NYMEXLO         |                                                                                                                 |                                                                                                                 | -42,470.00                              |
| F                            | SO BANKAMER                    | Swap                         | 2006 37097                | #25/200# 15 00                         | 7-Dec                      | 7-Dec                 | 10000             | NYMEXLO         |                                                                                                                 |                                                                                                                 | -32,870 00                              |
| F :                          | SU BANKAMER                    | Smap                         | 2006 3794                 |                                        |                            | 7-Dec<br>7-Nov        | 10000             | NIMEXED         |                                                                                                                 | NYMEXID                                                                                                         | 8,470 0                                 |
| F                            | SO BANKAMER                    | Smap                         | 2007 30894                |                                        | 7-Duc<br>7-Duc             | 7-1404                | 20000             |                 |                                                                                                                 | NYMEXIC                                                                                                         | 12.740 0                                |
| F                            | 50 HANKAMER                    | Sw.ap                        | 2007.39931                |                                        | 7-Dec<br>7-Dec             | 7-Dec                 | 40000             |                 |                                                                                                                 | WIMEX LD                                                                                                        | 30,420 0                                |
|                              | SO BANKAMER<br>SO BANKAMER     | S===p<br>Swap                | 2007 39975<br>2007 3994   |                                        | , 7-Das                    | 7-Nov                 | 20000             |                 |                                                                                                                 | NYMEX LO                                                                                                        | 8,040 CF                                |
| J                            | SO BANKAMESI<br>BANKAMEN THAI: | - awap                       | 2007 3000                 |                                        |                            |                       |                   |                 |                                                                                                                 |                                                                                                                 |                                         |
|                              |                                |                              |                           |                                        |                            |                       |                   | NYMEXLO         |                                                                                                                 |                                                                                                                 | 40,970 0                                |
|                              | SO BARCLAYS                    | Swap                         | 2006 3718                 | \$17/2006.21.20                        |                            | 7 Dec                 | 10000             | NYMEX LO        |                                                                                                                 |                                                                                                                 | -21 4/6 0                               |
| F                            | 50 BARCLAYS                    | Samo                         | 2006 37967                | 8/13/2006 15 52                        |                            | 7-Dec                 | 10000             | NYMEXID         |                                                                                                                 |                                                                                                                 | 20,840 0                                |
| F                            | SO BARCLAYS                    | Swap                         | 2007 39268                | 7/12/2007 16 04                        |                            | 7-Dec<br>7-Dec        | 20000             | NYMEXLD         |                                                                                                                 |                                                                                                                 | -19.340 D                               |
| .e                           | 50 BARCLAYS                    | Swap                         | 2007 39478                | er20/2007 16 21                        |                            | 7-Dec<br>7-Nov        | 140000            | NYMEKLO         |                                                                                                                 |                                                                                                                 | -62,580 0                               |
|                              | SO BARCLAYS                    | 6wap                         | 2007 39857<br>2027 39807  | (0/25/2007 18 17<br>11/8/2007 14 58    |                            | 7-Nov                 | 10000             |                 |                                                                                                                 | NYMEXLO                                                                                                         | 3.870 0<br>(5,040 0                     |
| l F                          | SO BARCLAYS                    | Swap                         | 2007 38438                |                                        | 7-Dec                      | 7-1104                | 20000             |                 |                                                                                                                 | NYMEK LD                                                                                                        | 30,420 00                               |
| LF                           | SO BARCEAYS                    | Samp<br>Samp                 | 2007.39994                | 11/28/2007 17 43                       | 3 7-Dec                    | 7-Dec                 | 60000             |                 |                                                                                                                 | NYMEXLU                                                                                                         | -12 (, 876.0                            |
| *                            | SO BARGLAYS<br>BARCLAYS Teles: |                              |                           |                                        |                            |                       |                   |                 |                                                                                                                 |                                                                                                                 |                                         |
|                              |                                |                              |                           |                                        |                            |                       |                   | NYMEX LD        |                                                                                                                 |                                                                                                                 | -60 570 0                               |
| LF                           | 50 CIOC                        | Swap                         | 2006 37134                |                                        | 2 7-Ome                    | 7-Dec                 | 100-00<br>20000   | NYMEXLD         |                                                                                                                 |                                                                                                                 | -22,940 0                               |
| F                            | SO CHIC                        | S                            | 2005 36296                |                                        | 8 7-Dec                    | 7-Dec                 | 20000             | MIMEXCD         |                                                                                                                 |                                                                                                                 | - 13.570 0                              |
| Ŭ.                           | 50 CIBC                        | Swap<br>Swap<br>Swap<br>Bwap | 2007 39216                | 6/29/2007 17 21                        |                            | 7-Dec<br>7-Cec        | 20000             | NYMEXLD         |                                                                                                                 |                                                                                                                 | 5.540 D                                 |
| L+                           | 50 CHBC                        | Smap                         | 2007 39563                | 5 6/27/2007 17 55                      |                            | 7-New                 | 50000             | NYMEXLD         |                                                                                                                 |                                                                                                                 | -24,360.0                               |
|                              | 50 CIBC                        | Swap                         | 2007.3684                 |                                        |                            | 7-Nov                 | 200000            | NYMEX LD        |                                                                                                                 |                                                                                                                 | -129,400.0                              |
| LF.                          | sa CIBC                        | 6 map                        | 2007 36465<br>2007 36466  |                                        |                            | 7-Nov                 | 10000             |                 |                                                                                                                 | NYMEX LO                                                                                                        | 6,720 O                                 |
| LF.                          | 50 CIEC                        | Sump                         | 2007 3986                 |                                        | 7 J.Dec                    | 7-Nov                 | 10000             |                 |                                                                                                                 | NYMEXLD                                                                                                         | 13,340.0                                |
| J.F.                         | SU CIBC                        | Swap                         | 2007 39963                |                                        | 5 7-Dec                    | 7-Nor                 | 20000             |                 |                                                                                                                 | NYMEXLD                                                                                                         | 26 (2) 0                                |
| K.F                          | 50 CIBC<br>50 CIBC             | Sauto<br>Sauto               | 2007.3996                 |                                        | 8 7-Dec                    | 7-Dec                 | 00000             |                 |                                                                                                                 | NYMEK LD                                                                                                        | -187,630.9                              |
| LF                           | SO CIEC<br>CHIC Tetel:         |                              | 2007.2400                 |                                        |                            |                       |                   |                 |                                                                                                                 |                                                                                                                 |                                         |
|                              |                                |                              |                           |                                        |                            | _                     |                   | NYMEXLD         |                                                                                                                 |                                                                                                                 | - 36,270 0                              |
| 1.F                          | 50 DEUTSCHE                    | Swap                         | 2006 3716                 | 5 5/10/2006 18 4                       | 6 7-Dec                    | 7-D=                  | 10000             | NYMEX LD        |                                                                                                                 |                                                                                                                 | -22.970 0                               |
| Lí                           | 50 DEUTSCHE                    | Swap                         | 2006 360                  | 2 WI#2006 15.2                         | H 7-Dec<br>& 7-Dec         | 7-Dec<br>7-Dec        | 2000              | NYMEX LD        |                                                                                                                 |                                                                                                                 | -72,840.0                               |
| LF                           | SO DELITECHE                   | Swap                         | 2007 3924                 | 4 7/6/2007 18 5                        |                            | 7-Unic<br>7-Nov       | 10000             |                 |                                                                                                                 | NYMEXLD                                                                                                         | 5,170.0                                 |
| r e                          | SU DEUTSCHE                    | Swap                         | 2007 3990<br>2007 3993    |                                        | 6 7-Dec                    | 7-Nov                 | 30000             |                 |                                                                                                                 | YWEX LO                                                                                                         | 17,680.0                                |
| A.F                          | 50 DELITSCHE                   | Smap                         | 2007 3693                 |                                        | na 7-Des                   | 7-Nov                 | 10000             |                 |                                                                                                                 | IYMEX LD                                                                                                        | 3.126 0                                 |
| A.F                          | DEUTSCHE<br>DEUTSCHE Total:    | Swap                         | Sout Same                 |                                        |                            |                       |                   |                 |                                                                                                                 |                                                                                                                 |                                         |
|                              |                                |                              |                           |                                        |                            |                       | 10000             | NYMEXLO         |                                                                                                                 |                                                                                                                 | -24,970                                 |
| u                            | 50 JPMORGAN                    | Быер                         | 2006 3662                 | 3 2/15/2006 19 1                       |                            | 7 Oec                 |                   | NYMEXLU         |                                                                                                                 |                                                                                                                 | -30,470                                 |
| LF                           | SO JPMORUAN                    | 5                            | 2006 3796                 |                                        |                            | 1-Dec<br>7-Dec        | 10000             | NYMEXLD         |                                                                                                                 |                                                                                                                 | -13,470                                 |
| L.F.                         | SU JPMORGAN                    | 5-шар<br>5-шар               | 2007 3921                 | 2 6/28/2007 21 2                       |                            | 7-Dec<br>7-Dec        | 20000             | NYMEXLD         |                                                                                                                 |                                                                                                                 | 9.740                                   |
| £.F                          | 50 JPMORGAN                    | Same                         | 2007 3445                 | 2 0/18/2007 18 5                       |                            | 7-Dec                 |                   | NYMEKLD         |                                                                                                                 |                                                                                                                 | 5.020<br>-1.970                         |
| 4.F                          | SQ JPMORUAN                    | Swap                         | 2007 3466<br>2007 3666    |                                        | a 7-0au<br>a 7-0au         | 7-Dec                 | 10000             | NYMEX LD        |                                                                                                                 | and the first                                                                                                   | -1970                                   |
| 1.f                          | 50 JPMORGAN                    | Swap<br>Swap                 | 2007 3860 2007 3867       |                                        | os ?-O⊫c                   | 7-No                  | 10000             |                 |                                                                                                                 | NYWEXLD                                                                                                         | 6 570                                   |
| A F                          | SO JPMORGAN<br>SU JPMORGAN     | ънер<br>Билер                | 2007 3991                 |                                        | 12 7-Dec                   | 7-No                  | 10000             |                 |                                                                                                                 | NYMEX LD                                                                                                        | 23,700                                  |
| LF<br>LF                     | SI JPMORGAN                    | Swep                         | 2007 386                  | i 1/21/2007 15 0                       | ot 7-Dec                   | 2 No                  |                   |                 |                                                                                                                 | NYMEX LO                                                                                                        | 7.340                                   |
| LF<br>LF                     | 50 JPMORGAN                    | Swep                         | 2007 3896                 |                                        |                            | 7-De                  | 2000              |                 |                                                                                                                 |                                                                                                                 | -36,640                                 |
|                              | JPMORGAN Total:                |                              |                           |                                        |                            |                       |                   |                 |                                                                                                                 |                                                                                                                 |                                         |
|                              |                                |                              |                           |                                        |                            | 7-De                  | 10000             | NYMEXID         |                                                                                                                 |                                                                                                                 | 27.220                                  |
| ULF                          | SO MUTSIN                      | Smap                         | 2005 368                  | 2/14/2006 17 0                         | 04 7-Dec<br>45 7-Oec       | 7.0                   |                   | NYMEKLD         |                                                                                                                 |                                                                                                                 | -76.670                                 |
| ULF                          | SD WATSLI                      | Swep                         | 2006-3737<br>2006-3428    | 76 6/8/2006 14 4<br>11 12/22/2006 17 0 |                            |                       | 10000             | NYMEXED         |                                                                                                                 |                                                                                                                 | -15.870                                 |
| A F                          | 50 MRTSLR                      | Swap                         | 2006 3821<br>2007 3419    |                                        |                            |                       | 10000             | NYMEX LD        |                                                                                                                 |                                                                                                                 | 38.610                                  |
| ULF                          | 50 MITSLA<br>SU MITSLA         | Swap<br>Swap                 | 2007 3414                 |                                        | 35 7-Dec                   | 7-No                  | 30000             |                 |                                                                                                                 | NYMEX LD                                                                                                        | 8,270                                   |
| ulf<br>Jlf                   | 50 MITSUN<br>50 MITSUN         | анар<br>Бшар                 | 2007 3992                 | 21 1/12/2007 14 5                      | sa 7-Dec                   | 7-No                  |                   |                 |                                                                                                                 | NYMEX LD                                                                                                        | 39,420                                  |
| L)<br>L                      | SO MATSU                       | 34400                        | 2007 3691                 |                                        |                            | 7-0                   | 60004             |                 |                                                                                                                 |                                                                                                                 | -9,830                                  |
|                              | MITGUI Tesel:                  |                              |                           |                                        |                            |                       |                   |                 |                                                                                                                 |                                                                                                                 |                                         |
|                              |                                |                              |                           |                                        |                            | 7-De                  | 20000             | NYMEX LD        |                                                                                                                 |                                                                                                                 | -16.540                                 |
| JL F                         | SO MORGAN                      | Smap                         | 2007 593                  | 45 7/25/2007 17 2                      | 26 7-Dec                   | 7-De                  | . 2000            |                 |                                                                                                                 |                                                                                                                 | -16,840                                 |
|                              | MORGAN Telel:                  |                              |                           |                                        |                            |                       |                   |                 |                                                                                                                 |                                                                                                                 |                                         |
|                              |                                |                              |                           |                                        | va 70=                     | 2.04                  | 10000             | NYMEXLD         |                                                                                                                 |                                                                                                                 | - 36,470<br>- 34,940                    |
| IN F                         | SO SUMM                        | Swap                         | 2006 372                  |                                        |                            |                       | 20000             | NYMEY LD        |                                                                                                                 |                                                                                                                 | - 14,940                                |
| u, F                         | SU Sunne                       | 5+40                         | 2008 382                  |                                        |                            |                       | 20006             | NYMEX LD        |                                                                                                                 |                                                                                                                 | 8.370                                   |
| LIKEF                        | 50 Susan                       | Swap                         | 2007 394 2007 394         |                                        |                            | 7 No                  |                   |                 | <b></b>                                                                                                         | NYMEXID                                                                                                         | 17,760                                  |
|                              | 50 Summe                       | Swap                         | 2007 399                  |                                        |                            | ; J-Ne                | 00000             |                 |                                                                                                                 | NYMEX LÜ<br>NYMEX LÖ                                                                                            | 7.640                                   |
|                              |                                | Swap                         |                           |                                        |                            |                       | , 20300           |                 | 1                                                                                                               | NYMEXLD                                                                                                         | 47 710                                  |
| GLEF                         | 50 Suasen                      | e                            |                           |                                        |                            |                       |                   |                 |                                                                                                                 |                                                                                                                 |                                         |
| GULF<br>GULF<br>GULF<br>GULF | 50 Sumite<br>50 Sumite         | Swap<br>Swap                 | 2007 399-<br>2007 400     |                                        | 33 ?-Des                   |                       | c 130000          |                 |                                                                                                                 | NIMEX CO                                                                                                        | -4,676                                  |