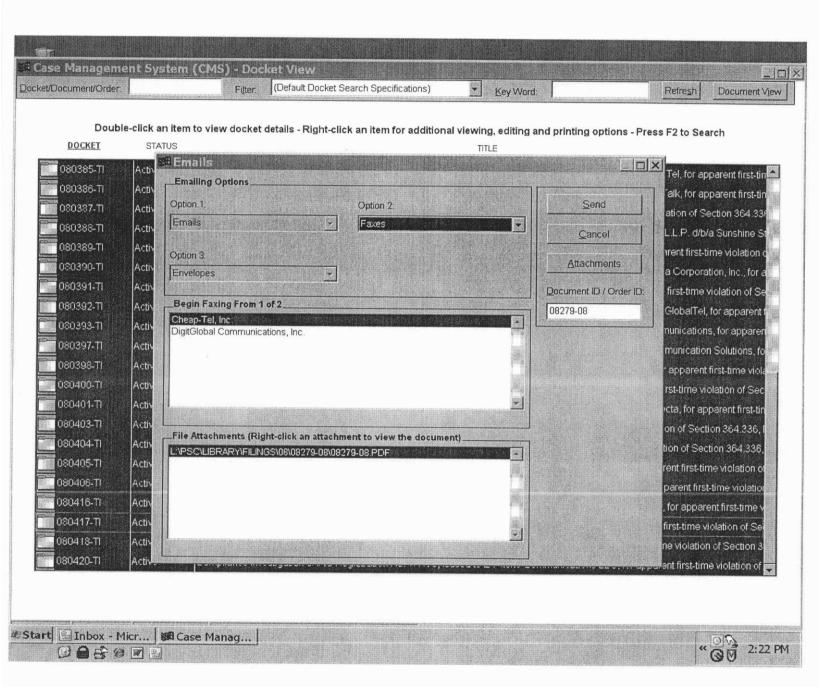

|  |  |
| Worldnet Group Telecom Inc.                 | TJ999           | info@world-nt.com                       | No                                     |  |  |
| WQ Long Distance                            | TJ588           | eddie.mishan@emsonusa.com               | No                                     |  |  |
| Xfone USA, Inc.                             | TJ934           | danw@ntscom.com                         | No                                     |  |  |
| Yak America Inc.                            | TJ607           | brovet@yak.ca                           | No                                     |  |  |
| ZinTel                                      | TJ913           | mail@zintelco.com                       | No                                     |  |  |



From:

System Administrator

To:

dan.meldazis@broadwing.com

Sent:

Monday, September 08, 2008 2:23 PM

Subject:

Undeliverable: Order or Notice issued by the Public Service Commission (Email ID = 317210)

Your message did not reach some or all of the intended recipients.

Subject:

Order or Notice issued by the Public Service Commission (Email ID = 317210)

Sent:

9/8/2008 2:22 PM

The following recipient(s) could not be reached:

dan.meldazis@broadwing.com on 9/8/2008 2:23 PM

The e-mail account does not exist at the organization this message was sent to. Check the e-mail address, or contact the recipient directly to find out the correct address.

<corp.global.level3.com #5.1.1 smtp;550 5.1.1 RESOLVER.ADR.RecipNotFound; not found>

From:

System Administrator

To:

Soma@lycatel.com

S