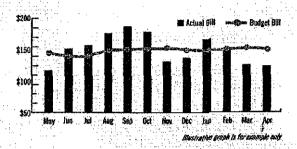

### Sunshine Energy Enrollments - Program to Date / YTD / Channel

| Participants                           |               | in the J      | en.      | F        | b.                 | Mar                                     | ch i      | Ar           | di 😁            | a track N     | "Virginia       | 200         | Ing:         | Ju             | D22 30      | u i i i i i A    | uo la         | if waterleb 📚 | ot :                     | a contract                                    | ct                       | N.       | av.            | D               | A Profes                                |
|----------------------------------------|---------------|---------------|----------|----------|--------------------|-----------------------------------------|-----------|--------------|-----------------|---------------|-----------------|-------------|--------------|----------------|-------------|------------------|---------------|---------------|--------------------------|-----------------------------------------------|--------------------------|----------|----------------|-----------------|-----------------------------------------|
| lew Enrollments per CIS                |               | Gpal          |          | Goal     | Actual             | Goal                                    | Actual    | Goal         | Actual          | Goal          | Actual          | Gost        | Actual       | Goal           | Actual      |                  | Actual        | Gond          | Actual                   | Goal                                          | Actual                   | Gos      | Actual         | Goal            | Actua                                   |
|                                        |               | 360           | 419      | 865      | 428                | 1,181                                   | 444       | 1,277        | 1,527           | 1,377         | 183             | 200         | 911          | 154            | 539         | 303              | 560           | 1.191         | 503                      | 2.258                                         | 1.282                    | 3,957    | 932            | 1.877           | 1.12                                    |
| Sales Channels                         | CODE          | ario arabenti | 11,011   | and tide | 1 12 2 12 12 12 12 | проинати                                | 3 (07)    |              | GENERAL SECTION | Green B       | A PROPERTY.     | COMMON DE   | Parameter (  |                |             | क्ष्म्य (संस्थित | 2181722-773   | - वहां स्टब्स | NUMBER D                 |                                               |                          |          |                | Territoring Sec |                                         |
| Advertising                            | AD            |               | 6        | -        | 1 1                |                                         | 13        |              | -18             |               | 12              | 1 10 14 252 | 55           | alionajraj a j | 37:         |                  | 110/210/25/16 | September     |                          |                                               |                          | 10000000 | REPORTS        | te was suit     | 377-11                                  |
| Direct Sales - Store Fronts            | SF            |               | <u> </u> |          | 1                  |                                         |           | 1 - 1        |                 | -             |                 | The street  | 50           |                | 3/1/        |                  | 21            |               | 77                       |                                               | 58                       |          | 32             | <b>1</b>        | 95                                      |
| Direct Mail Campaigns                  | ĎΜ            | 179           | . 1. 2.0 |          | - 5                | 897                                     | 30140     | 419          | 1,141           | 837           | 113             | 60          | 740          | 1              | 433         |                  | * A80.0       | 000           |                          |                                               | 90                       |          |                |                 | 1000                                    |
| mail                                   | EM            | 1             |          | 1        | 1.4.6              | - 037                                   | 9         | 7.0          | of Charles      | 2 001         | 4               | 1 00        |              |                | 2           | 2                | 79            | 282           | 24                       | 9                                             | 1,075                    | 2,628    | 488            | B45             | 724                                     |
| Web                                    | WB            |               | Δ.       | 1        | 3                  |                                         |           | 1,000        | 16              | 8             | 13              |             | 18           |                | 24          |                  | 3             |               | . 1510-1511              | 636                                           | Z                        | 500      | T = T          | N               | - 5                                     |
| Phone -in                              | PI            | 10            | - 11     | 1 10     | 7.5                | 10                                      | 62        | 10           | 27              | 10            | - 13            | 4.0         | 88           | - 10           | 24          |                  | 15            |               | 12                       | d distribution                                | - 6                      |          | -8             |                 | 18                                      |
| Phone - Out                            | PO            |               | 1.       | 1        | 13.1               | ada da kad                              | 2         | 200          | 3.470           | 10            | - 4             | 10          | 0.00         |                | 10          | 10               | 23            | 10            | 41                       | 10                                            | 27.                      | 10       | 24             | 10              | 19                                      |
| Bill Insert Response                   | 81            | 171           | 397      | 855      | 410                | 274                                     | 341       | 798          | 322             | 106           | 34              |             | 500          | erpere i       | 26          | 3                | 440           | B             | 0.00                     | •                                             | 20. 40.00                |          | 1000000        |                 | 31.53                                   |
| Affinity                               | AF            | 1             | 1.007    |          | <b>-</b> " •       |                                         | 1 34      |              | 322             | 374           | 34              | gent on.    | 26           |                | 20          | 143              | 419           | 713           | 348                      |                                               | 24                       | 220      | 312            | 711             | 263                                     |
| 9angtail                               | 87            | -             | 0.00     |          | 1                  | 7 1 2 200                               | 1 - 1     | Section.     | 100             | 3/4           | 2.46.0          | -           | 2004 days    | 4              |             |                  |               | 25            | Distriction in           | 62                                            | Grand Sanar              | 98       | 1              | 62              | بالبا                                   |
| Door to Door                           | DD            |               |          |          |                    |                                         |           |              | S BLANCE        |               |                 | 1000        | 1371.027     |                | 100000      |                  | 12 12 12 12   | 2             |                          | 2                                             | 1,211,012                |          |                |                 | -                                       |
| PL Employee Signup                     | ZZ            | 1             |          | 1        |                    |                                         |           | - C          |                 | d             |                 |             | 100000       | E              | 3 35 7 5 76 | 3 TO THE RES     | 20 E A 17 A   | 31            |                          | 6                                             | in the second            |          | 740000         | i i i erani     |                                         |
| Transfer of Service                    | ST            | 11            |          |          |                    | 1 1 2 2 2 2 2 2 2 2 2 2 2 2 2 2 2 2 2 2 | 1         | 1.1.2 127.21 |                 |               | -               |             | 19 man 1 man |                |             | 7                |               | H             | 91794 64                 | Marie and a                                   | gangarya<br>. mangarya   |          | 4 (0.000)      | 11.1.1.1.1.     | 1000-6                                  |
| Re-Enrolling                           | RE            | 1             |          |          |                    |                                         | 700       | vierbere     | 100             |               | 1000            |             | 300          | # ** ** ***    |             | 3                | 1             | 100000        |                          |                                               | 1000000                  |          | 60             | 1               |                                         |
| Apartment Condo Channel                | AC            |               | 400.30   |          | 1000               | 121                                     |           |              | 47.968          |               | 75-14420-0-4    | 30          | P 20 (4.0)   | 44             | arina vila: | 50               |               | -62           |                          | 150                                           | 7.5.0                    | 204      |                | 450             | 10000                                   |
| Energy Audit                           | ĒΑ            |               |          |          |                    | 91000                                   | 100       | 50           | 100             | 50            |                 | 50          | CHARLES      | 50             | Me Ty       | 50               | 5             | P 02          | 30-10-00-00              |                                               |                          | 201      | 27 123 117     | 150             | 1 000 000 000 000 000 000 000 000 000 0 |
| Refer A Friend                         | ŔF            |               |          |          |                    | 1.71 - 41 -                             |           |              | 100             | 3 - 30        | 100             | - 30        | 12.22        | 30             | 1 2 2 2 2 2 | 3U_              | 24 10 10 10   | 3 00          | 242707 717<br>244 004000 | 50<br>1300                                    | 2017-0000                | 200      | 10 may 10 y 12 | 50              | 4 4 4 4 4                               |
| OnCail                                 | OC            |               |          |          |                    | 1111111                                 |           |              | 30.00           | -             |                 | 50          | 7            | 5 6A           |             | 50               |               | £0            | 202010                   | 500                                           | 2245-27036               | 60       |                | 50              |                                         |
| TOTALS                                 | 95-11 \$1.5 C | 360           |          | 865      | 428                | 1 181                                   | 444       | 1 277        | 1,527           | 377           | 1831            | 200         | 911          | 503 SAB        | 539         | 303              | 560           | 3 4 100       | 503                      | 2 258                                         | 14 000                   | 3.957    | 932            |                 | 1.125                                   |
|                                        |               | <b>HERE</b>   |          |          |                    | und act                                 | or Harris | earli estatu | 345,3000        | et in printer | <b>CONTRACT</b> |             |              |                |             |                  |               | MINISTER      | 115000                   | 2 4 2 3 0 1 1 1 1 1 1 1 1 1 1 1 1 1 1 1 1 1 1 | 1   202  <br>  Signature | 3,957    |                | 2500000         |                                         |
| Jraps                                  |               |               | -171     |          | -138               | THE PERSON NAMED IN                     | -148      | munichis.    | -132            |               | -119            | m           | -127         |                | -161        |                  | -152          |               | -137                     |                                               | -141                     |          | 編編編制数<br>-111  | 수되자하기(전)        | #####################################   |
| Source: Datawarehouse Monthly Report   |               |               |          |          |                    |                                         |           |              |                 |               |                 |             | 127          |                | -101        |                  | -104          |               | -131                     |                                               | - 141                    |          | -111           |                 | -10                                     |
| Sunshine Energy Enrollments by Channel |               |               |          |          |                    |                                         |           |              |                 |               |                 |             |              |                |             |                  |               |               |                          |                                               |                          |          | 410            |                 | 2327                                    |

|       | Goal   | Installs | Drops  |
|-------|--------|----------|--------|
| Jan   | 360    | 419      | -171   |
| Feb   | 865    | 114      | -138   |
| Mar   | 1,181  | 444      | -148   |
| Apr   | 1,277  | 1,527    | -132   |
| May   | 1,377  | 183      | -119   |
| Jun   | 200    | 911      | -127   |
| Jul   | 154    | 539      | -161   |
| Aug   | 303    | 560      | -152   |
| Sep   | 1,191  | 503      | -137   |
| Oct   | 2,258  | 1,282    | -141   |
| Nov   | 3,957  | 932      | -111   |
| Dec   | 1,877  | 1,125    | -104   |
| Total | 15,000 | 8,539    | -1,641 |