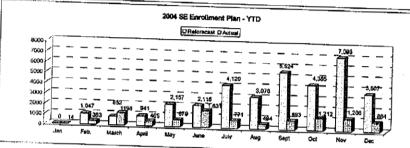

### Sunshine Energy Enrollments - Program to Date / YTD / Channel

| Participants                           |               | in the J      | en.      | F        | b.                 | Mar                                     | ch i      | Ar           | di 😁            | a track N     | "Virginia       | 200         | Ing:         | Ju             | D22 30      | u i i i i i A    | uo la         | if waterleb 📚 | ot :                     | a contract                                    | ct                       | N.       | av.            | D               | A Profes                                |
|----------------------------------------|---------------|---------------|----------|----------|--------------------|-----------------------------------------|-----------|--------------|-----------------|---------------|-----------------|-------------|--------------|----------------|-------------|------------------|---------------|---------------|--------------------------|-----------------------------------------------|--------------------------|----------|----------------|-----------------|-----------------------------------------|
| lew Enrollments per CIS                |               | Gpal          |          | Goal     | Actual             | Goal                                    | Actual    | Goal         | Actual          | Goal          | Actual          | Gost        | Actual       | Goal           | Actual      |                  | Actual        | Gond          | Actual                   | Goal                                          | Actual                   | Gos      | Actual         | Goal            | Actua                                   |
|                                        |               | 360           | 419      | 865      | 428                | 1,181                                   | 444       | 1,277        | 1,527           | 1,377         | 183             | 200         | 911          | 154            | 539         | 303              | 560           | 1.191         | 503                      | 2.258                                         | 1.282                    | 3,957    | 932            | 1.877           | 1.12                                    |
| Sales Channels                         | CODE          | ario arabenti | 11,011   | and tide | 1 12 2 12 12 12 12 | проинати                                | 3 (07)    |              | GENERAL SECTION | Green B       | A PROPERTY.     | COMMON DE   | Parameter (  |                |             | क्ष्म्य (संस्थित | 2181722-773   | - वहां स्टब्स | NUMBER D                 |                                               |                          |          |                | Territoring Sec |                                         |
| Advertising                            | AD            |               | 6        | -        | 1 1                |                                         | 13        |              | -18             |               | 12              | 1 10 14 252 | 55           | alionajraj a j | 37:         |                  | 110/210/25/16 | September     |                          |                                               |                          | 10000000 | REPORTS        | te was suit     | 377-11                                  |
| Direct Sales - Store Fronts            | SF            |               | <u> </u> |          | 1                  |                                         |           | 1 - 1        |                 | -             |                 | The street  | 50           |                | 3/1/        |                  | 21            |               | 77                       |                                               | 58                       |          | 32             | <b>1</b>        | 95                                      |
| Direct Mail Campaigns                  | ĎΜ            | 179           | . 1. 2.0 |          | - 5                | 897                                     | 30140     | 419          | 1,141           | 837           | 113             | 60          | 740          | 1              | 433         |                  | * A80.0       | 000           |                          |                                               | 90                       |          |                |                 | 1000                                    |
| mail                                   | EM            | 1             |          | 1        | 1.4.6              | - 037                                   | 9         | 7.0          | of Charles      | 2 001         | 4               | 1 00        |              |                | 2           | 2                | 79            | 282           | 24                       | 9                                             | 1,075                    | 2,628    | 488            | B45             | 724                                     |
| Web                                    | WB            |               | Δ.       | 1        | 3                  |                                         |           | 1,000        | 16              | 8             | 13              |             | 18           |                | 24          |                  | 3             |               | . 1510-1511              | 636                                           | Z                        | 500      | T = T          | N               | - 5                                     |
| Phone -in                              | PI            | 10            | - 11     | 1 10     | 7.5                | 10                                      | 62        | 10           | 27              | 10            | - 13            | 4.0         | 88           | - 10           | 24          |                  | 15            |               | 12                       | d distribution                                | - 6                      |          | -8             |                 | 18                                      |
| Phone - Out                            | PO            |               | 1.       | 1        | 13.1               | ada da kad                              | 2         | 200          | 3.470           | 10            | - 4             | 10          | 0.00         |                | 10          | 10               | 23            | 10            | 41                       | 10                                            | 27.                      | 10       | 24             | 10              | 19                                      |
| Bill Insert Response                   | 81            | 171           | 397      | 855      | 410                | 274                                     | 341       | 798          | 322             | 106           | 34              |             | 500          | erpere i       | 26          | 3                | 440           | B             | 0.00                     | •                                             | 20. 40.00                |          | 1000000        |                 | 31.53                                   |
| Affinity                               | AF            | 1             | 1.007    |          | <b>-</b> " •       |                                         | 1 34      |              | 322             | 374           | 34              | gent on.    | 26           |                | 20          | 143              | 419           | 713           | 348                      |                                               | 24                       | 220      | 312            | 711             | 263                                     |
| 9angtail                               | 87            | -             | 0.00     |          | 1                  | 7 1 2 200                               | 1 - 1     | Section.     | 100             | 3/4           | 2.46.0          | -           | 2004 days    | 4              |             |                  |               | 25            | Distriction in           | 62                                            | Grand Sanar              | 98       | 1              | 62              | بالبا                                   |
| Door to Door                           | DD            |               |          |          |                    |                                         |           |              | S BLANCE        |               |                 | 1000        | 1371.027     |                | 100000      |                  | 12 12 12 12   | 2             |                          | 2                                             | 1,211,012                |          |                |                 | -                                       |
| PL Employee Signup                     | ZZ            | 1             |          | 1        |                    |                                         |           | - C          |                 | d             |                 |             | 100000       | E              | 3 35 7 5 76 | 3 TO THE RES     | 20 E A 17 A   | 31            |                          | 6                                             | in the second            |          | 740000         | i i i erani     |                                         |
| Transfer of Service                    | ST            | 11            |          |          |                    | 1 1 2 2 2 2 2 2 2 2 2 2 2 2 2 2 2 2 2 2 | 1         | 1.1.2 127.21 |                 |               | -               |             | 19 man 1 man |                |             | 7                |               | H             | 91794 64                 | Marie and a                                   | gangarya<br>. mangarya   |          | 4 (0.000)      | 11.1.1.1.1.     | 1000-6                                  |
| Re-Enrolling                           | RE            | 1             |          |          |                    |                                         | 700       | vierbere     | 100             |               | 1000            |             | 300          | # ** ** ***    |             | 3                | 1             | 100000        |                          |                                               | 1000000                  |          | 60             | 1               |                                         |
| Apartment Condo Channel                | AC            |               | 400.30   |          | 1000               | 121                                     |           |              | 47.968          |               | 75-14420-0-4    | 30          | P 20 (4.0)   | 44             | arina vila: | 50               |               | -62           |                          | 150                                           | 7.5.0                    | 204      |                | 450             | 10000                                   |
| Energy Audit                           | ĒΑ            |               |          |          |                    | 91000                                   | 100       | 50           | 100             | 50            |                 | 50          | CHARLES      | 50             | Me Ty       | 50               | 5             | P 02          | 30-10-00-00              |                                               |                          | 201      | 27 123 117     | 150             | 1 000 000 000 000 000 000 000 000 000 0 |
| Refer A Friend                         | ŔF            |               |          |          |                    | 1.71 - 41 -                             |           |              | 100             | 3 - 30        | 100             | - 30        | 12.22        | 30             | 1 2 2 2 2 2 | 3U_              | 24 10 10 10   | 3 00          | 242707 717<br>244 004000 | 50<br>1300                                    | 2017-0000                | 200      | 10 may 10 y 12 | 50              | 4 4 4 4 4                               |
| OnCail                                 | OC            |               |          |          |                    | 1111111                                 |           |              | 30.00           | -             |                 | 50          | 7            | 5 6A           |             | 50               |               | £0            | 202010                   | 500                                           | 2245-27036               | 60       |                | 50              |                                         |
| TOTALS                                 | 95-11 \$1.5 C | 360           |          | 865      | 428                | 1 181                                   | 444       | 1 277        | 1,527           | 377           | 1831            | 200         | 911          | 503 SAB        | 539         | 303              | 560           | 3 4 100       | 503                      | 2 258                                         | 14 000                   | 3.957    | 932            |                 | 1.125                                   |
|                                        |               | <b>HERE</b>   |          |          |                    | und act                                 | or Harris | earli estatu | 345,3000        | et in printer | <b>CONTRACT</b> |             |              |                |             |                  |               | MINISTER      | 115000                   | 2 4 2 3 0 1 1 1 1 1 1 1 1 1 1 1 1 1 1 1 1 1 1 | 1   202  <br>  Signature | 3,957    |                | 2500000         |                                         |
| Jraps                                  |               |               | -171     |          | -138               | THE PERSON NAMED IN                     | -148      | munichis.    | -132            |               | -119            | m           | -127         |                | -161        |                  | -152          |               | -137                     |                                               | -141                     |          | 編編編制数<br>-111  | 수되자하기(전)        | #####################################   |
| Source: Datawarehouse Monthly Report   |               |               |          |          |                    |                                         |           |              |                 |               |                 |             | 127          |                | -101        |                  | -104          |               | -131                     |                                               | - 141                    |          | -111           |                 | -10                                     |
| Sunshine Energy Enrollments by Channel |               |               |          |          |                    |                                         |           |              |                 |               |                 |             |              |                |             |                  |               |               |                          |                                               |                          |          | 410            |                 | 2327                                    |