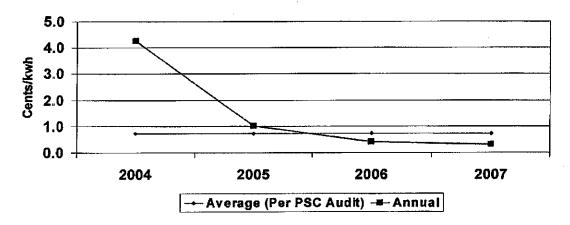

As an example, attached are copies of FPL's internal monthly program monitoring reports that show for 2004, 2005, 2006, 2007 and year-to-date 2008 monitoring. These reports are done on a monthly basis and updated each month for each year. Attestation statements, which were previously provided to the FPSC Staff, were obtained for all previous year's REC purchases to confirm that REC requirements were satisfied.