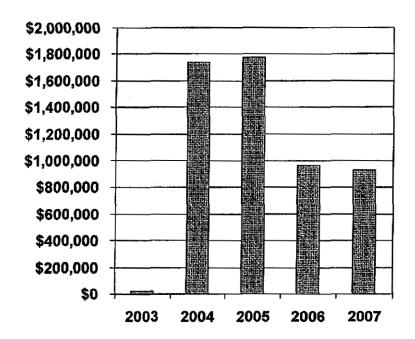

As an example, attached are copies of FPL's internal monthly program monitoring reports that show for 2004, 2005, 2006, 2007 and year-to-date 2008 monitoring. These reports are done on a monthly basis and updated each month for each year. Attestation statements, which were previously provided to the FPSC Staff, were obtained for all previous year's REC purchases to confirm that REC requirements were satisfied.