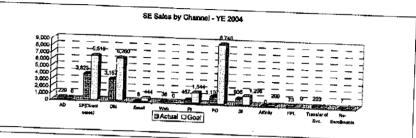

### Sunshine Energy Enrollments - Program to Date / YTD / Channel

| Participants                           |               | in the J      | en.      | F        | b.                 | Mar                                     | ch i      | Ar           | di 😁            | a track N     | "Virginia       | 200         | Ing:         | Ju             | D22 30      | u i i i i i A    | uo la         | if waterleb 📚 | ot :                     | a contract                                    | ct                       | N.       | av.            | D               | A Profes                                |
|----------------------------------------|---------------|---------------|----------|----------|--------------------|-----------------------------------------|-----------|--------------|-----------------|---------------|-----------------|-------------|--------------|----------------|-------------|------------------|---------------|---------------|--------------------------|-----------------------------------------------|--------------------------|----------|----------------|-----------------|-----------------------------------------|
| lew Enrollments per CIS                |               | Gpal          |          | Goal     | Actual             | Goal                                    | Actual    | Goal         | Actual          | Goal          | Actual          | Gost        | Actual       | Goal           | Actual      |                  | Actual        | Gond          | Actual                   | Goal                                          | Actual                   | Gos      | Actual         | Goal            | Actua                                   |
|                                        |               | 360           | 419      | 865      | 428                | 1,181                                   | 444       | 1,277        | 1,527           | 1,377         | 183             | 200         | 911          | 154            | 539         | 303              | 560           | 1.191         | 503                      | 2.258                                         | 1.282                    | 3,957    | 932            | 1.877           | 1.12                                    |
| Sales Channels                         | CODE          | ario arabenti | 11,011   | and tide | 1 12 2 12 12 12 12 | проинати                                | 3 (07)    |              | GENERAL SECTION | Green B       | A PROPERTY.     | COMMON DE   | Parameter (  |                |             | क्ष्म्य (संस्थित | 2181722-773   | - वहां स्टब्स | NUMBER D                 |                                               |                          |          |                | Territoring Sec |                                         |
| Advertising                            | AD            |               | 6        | -        | 1 1                |                                         | 13        |              | -18             |               | 12              | 1 10 14 252 | 55           | alionajraj a j | 37:         |                  | 110/210/25/16 | September     |                          |                                               |                          | 10000000 | REPORTS        | te was suit     | 377-11                                  |
| Direct Sales - Store Fronts            | SF            |               | <u> </u> |          | 1                  |                                         |           | 1 - 1        |                 | -             |                 | The street  | 50           |                | 3/1/        |                  | 21            |               | 77                       |                                               | 58                       |          | 32             | <b>1</b>        | 95                                      |
| Direct Mail Campaigns                  | ĎΜ            | 179           | . 1. 2.0 |          | - 5                | 897                                     | 30140     | 419          | 1,141           | 837           | 113             | 60          | 740          | 1              | 433         |                  | * A80.0       | 000           |                          |                                               | 90                       |          |                |                 | 1000                                    |
| mail                                   | EM            | 1             |          | 1        | 1.4.6              | - 037                                   | 9         | 7.0          | of Charles      | 2 001         | 4               | 1 00        |              |                | 2           | 2                | 79            | 282           | 24                       | 9                                             | 1,075                    | 2,628    | 488            | B45             | 724                                     |
| Web                                    | WB            |               | Δ.       | 1        | 3                  |                                         |           | 1,000        | 16              | 8             | 13              |             | 18           |                | 24          |                  | 3             |               | . 1510-1511              | 636                                           | Z                        | 500      | T = T          | N               | - 5                                     |
| Phone -in                              | PI            | 10            | - 11     | 1 10     | 7.5                | 10                                      | 62        | 10           | 27              | 10            | - 13            | 4.0         | 88           | - 10           | 24          |                  | 15            |               | 12                       | d distribution                                | - 6                      |          | -8             |                 | 18                                      |
| Phone - Out                            | PO            |               | 1.       | 1        | 13.1               | ada da kad                              | 2         | 200          | 3.470           | 10            | - 4             | 10          | 0.00         |                | 10          | 10               | 23            | 10            | 41                       | 10                                            | 27.                      | 10       | 24             | 10              | 19                                      |
| Bill Insert Response                   | 81            | 171           | 397      | 855      | 410                | 274                                     | 341       | 798          | 322             | 106           | 34              |             | 500          | erpere i       | 26          | 3                | 440           | B             | 0.00                     | •                                             | 20. 40.00                |          | 1000000        |                 | 31.53                                   |
| Affinity                               | AF            | 1             | 1.007    |          | <b>-</b> " •       |                                         | 1 34      |              | 322             | 374           | 34              | gent on.    | 26           |                | 20          | 143              | 419           | 713           | 348                      |                                               | 24                       | 220      | 312            | 711             | 263                                     |
| 9angtail                               | 87            | -             | 0.00     |          | 1                  | 7 1 2 200                               | 1 - 1     | Section.     | 100             | 3/4           | 2.46.0          | -           | 2004 days    | 4              |             |                  |               | 25            | Distriction in           | 62                                            | Grand Sanar              | 98       | 1              | 62              | بالبا                                   |
| Door to Door                           | DD            |               |          |          |                    |                                         |           |              | S BLANCE        |               |                 | 1000        | 1371.027     |                | 100000      |                  | 12 12 12 12   | 2             |                          | 2                                             | 1,211,012                |          |                |                 | -                                       |
| PL Employee Signup                     | ZZ            | 1             |          | 1        |                    |                                         |           | - C          |                 | d             |                 |             | 100000       | E              | 3 35 7 5 76 | 3 TO THE RES     | 20 E A 17 A   | 31            |                          | 6                                             | in the second            |          | 740000         | i i i erani     |                                         |
| Transfer of Service                    | ST            | 11            |          |          |                    | 1 1 2 2 2 2 2 2 2 2 2 2 2 2 2 2 2 2 2 2 | 1         | 1.1.2 127.21 |                 |               | -               |             | 19 man 1 man |                |             | 7                |               | H             | 91794 64                 | Marie and a                                   | gangarya<br>. mangarya   |          | 4 (0.000)      | 11.1.1.1.1.     | 1000-6                                  |
| Re-Enrolling                           | RE            | 1             |          |          |                    |                                         | 700       | vierbere     | 100             |               | 1000            |             | 300          | # ** ** ***    |             | 3                | 1             | 100000        |                          |                                               | 1000000                  |          | 60             | 1               |                                         |
| Apartment Condo Channel                | AC            |               | 400.30   |          | 1000               | 121                                     |           |              | 47.968          |               | 75-14420-0-4    | 30          | P 20 (4.0)   | 44             | arina vila: | 50               |               | -62           |                          | 150                                           | 7.5.0                    | 204      |                | 450             | 10000                                   |
| Energy Audit                           | ĒΑ            |               |          |          |                    | 91000                                   | 100       | 50           | 100             | 50            |                 | 50          | CHARLES      | 50             | Me Ty       | 50               | 5             | P 02          | 30-10-00-00              |                                               |                          | 201      | 27 123 117     | 150             | 1 000 000 000 000 000 000 000 000 000 0 |
| Refer A Friend                         | ŔF            |               |          |          |                    | 1.71 - 41 -                             |           |              | 100             | 3 - 30        | 100             | - 30        | 12.22        | 30             | 1 2 2 2 2 2 | 3U_              | 24 10 10 10   | 3 00          | 242707 717<br>244 004000 | 50<br>1300                                    | 2017-0000                | 200      | 10 may 10 y 12 | 50              | 4 4 4 4 4                               |
| OnCail                                 | OC            |               |          |          |                    | 1111111                                 |           |              | 30.00           | -             |                 | 50          | 7            | 5 6A           |             | 50               |               | £0            | 202010                   | 500                                           | 2245-27036               | 60       |                | 50              |                                         |
| TOTALS                                 | 95-11 \$1.5 C | 360           |          | 865      | 428                | 1 181                                   | 444       | 1 277        | 1,527           | 377           | 1831            | 200         | 911          | 503 SAB        | 539         | 303              | 560           | 3 4 100       | 503                      | 2 258                                         | 14 000                   | 3.957    | 932            |                 | 1.125                                   |
|                                        |               | <b>HERE</b>   |          |          |                    | und act                                 | or Harris | earli estatu | 345,3000        | et in printer | <b>CONTRACT</b> |             |              |                |             |                  |               | MINISTER      | 115000                   | 2 4 2 3 0 1 1 1 1 1 1 1 1 1 1 1 1 1 1 1 1 1 1 | 1   202  <br>  Signature | 3,957    |                | 2500000         |                                         |
| Jraps                                  |               |               | -171     |          | -138               | THE PERSON NAMED IN                     | -148      | munichis.    | -132            |               | -119            | m           | -127         |                | -161        |                  | -152          |               | -137                     |                                               | -141                     |          | 編編編制数<br>-111  | 수되자하기(전)        | #####################################   |
| Source: Datawarehouse Monthly Report   |               |               |          |          |                    |                                         |           |              |                 |               |                 |             | 127          |                | -101        |                  | -104          |               | -131                     |                                               | - 141                    |          | -111           |                 | -10                                     |
| Sunshine Energy Enrollments by Channel |               |               |          |          |                    |                                         |           |              |                 |               |                 |             |              |                |             |                  |               |               |                          |                                               |                          |          | 410            |                 | 2327                                    |