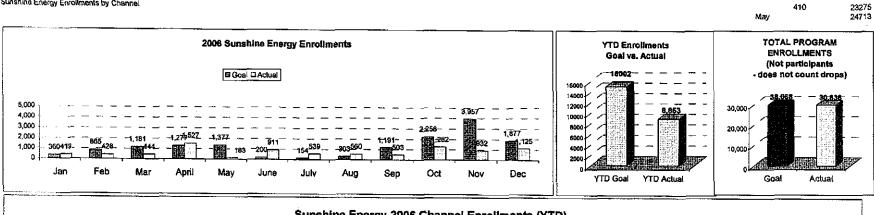

### Sunshine Energy Enrollments - Program to Date / YTD / Channel

| Participants                           |               | in the J      | en.      | F        | b.                 | Mar                                     | ch i      | Ar           | di 😁            | a track N     | "Virginia       | 200         | Ing:         | Ju             | D22 30      | u i i i i i A    | uo la         | if waterleb 📚 | ot :                     | a contract                                    | ct                       | N.       | av.            | D               | A Profes                                |
|----------------------------------------|---------------|---------------|----------|----------|--------------------|-----------------------------------------|-----------|--------------|-----------------|---------------|-----------------|-------------|--------------|----------------|-------------|------------------|---------------|---------------|--------------------------|-----------------------------------------------|--------------------------|----------|----------------|-----------------|-----------------------------------------|
| lew Enrollments per CIS                |               | Gpal          |          | Goal     | Actual             | Goal                                    | Actual    | Goal         | Actual          | Goal          | Actual          | Gost        | Actual       | Goal           | Actual      |                  | Actual        | Gond          | Actual                   | Goal                                          | Actual                   | Gos      | Actual         | Goal            | Actua                                   |
|                                        |               | 360           | 419      | 865      | 428                | 1,181                                   | 444       | 1,277        | 1,527           | 1,377         | 183             | 200         | 911          | 154            | 539         | 303              | 560           | 1.191         | 503                      | 2.258                                         | 1.282                    | 3,957    | 932            | 1.877           | 1.12                                    |
| Sales Channels                         | CODE          | ario arabenti | 11,011   | and tide | 1 12 2 12 12 12 12 | проинати                                | 3 (07)    |              | GENERAL SECTION | Green B       | A PROPERTY.     | COMMON DE   | Parameter (  |                |             | क्ष्म्य (संस्थित | 2181722-773   | - वहां स्टब्स | NUMBER D                 |                                               |                          |          |                | Territoring Sec |                                         |
| Advertising                            | AD            |               | 6        | -        | 1 1                |                                         | 13        |              | -18             |               | 12              | 1 10 14 252 | 55           | alionajraj a j | 37:         |                  | 110/210/25/16 | September     |                          |                                               |                          | 10000000 | REPORTS        | te was suit     | 377-11                                  |
| Direct Sales - Store Fronts            | SF            |               | <u> </u> |          | 1                  |                                         |           | 1 - 1        |                 | -             |                 | The street  | 50           |                | 3/1/        |                  | 21            |               | 77                       |                                               | 58                       |          | 32             | <b>1</b>        | 95                                      |
| Direct Mail Campaigns                  | ĎΜ            | 179           | . 1. 2.0 |          | - 5                | 897                                     | 30140     | 419          | 1,141           | 837           | 113             | 60          | 740          | 1              | 433         |                  | * A80.0       | 000           |                          |                                               | 90                       |          |                |                 | 1000                                    |
| mail                                   | EM            | 1             |          | 1        | 1.4.6              | - 037                                   | 9         | 7.0          | of Charles      | 2 001         | 4               | 1 00        |              |                | 2           | 2                | 79            | 282           | 24                       | 9                                             | 1,075                    | 2,628    | 488            | B45             | 724                                     |
| Web                                    | WB            |               | Δ.       | 1        | 3                  |                                         |           | 1,000        | 16              | 8             | 13              |             | 18           |                | 24          |                  | 3             |               | . 1510-1511              | 636                                           | Z                        | 500      | T = T          | N               | - 5                                     |
| Phone -in                              | PI            | 10            | - 11     | 1 10     | 7.5                | 10                                      | 62        | 10           | 27              | 10            | - 13            | 4.0         | 88           | - 10           | 24          |                  | 15            |               | 12                       | d distribution                                | - 6                      |          | -8             |                 | 18                                      |
| Phone - Out                            | PO            |               | 1.       | 1        | 13.1               | ada da kad                              | 2         | 200          | 3.470           | 10            | - 4             | 10          | 0.00         |                | 10          | 10               | 23            | 10            | 41                       | 10                                            | 27.                      | 10       | 24             | 10              | 19                                      |
| Bill Insert Response                   | 81            | 171           | 397      | 855      | 410                | 274                                     | 341       | 798          | 322             | 106           | 34              |             | 500          | erpere i       | 26          | 3                | 440           | B             | 0.00                     | •                                             | 20. 40.00                |          | 1000000        |                 | 31.53                                   |
| Affinity                               | AF            | 1             | 1.007    |          | <b>-</b> " •       |                                         | 1 34      |              | 322             | 374           | 34              | gent on.    | 26           |                | 20          | 143              | 419           | 713           | 348                      |                                               | 24                       | 220      | 312            | 711             | 263                                     |
| 9angtail                               | 87            | -             | 0.00     |          | 1                  | 7 1 2 200                               | 1 - 1     | Section.     | 100             | 3/4           | 2.46.0          | -           | 2004 days    | 4              |             |                  |               | 25            | Distriction in           | 62                                            | Grand Sanar              | 98       | 1              | 62              | بالبا                                   |
| Door to Door                           | DD            |               |          |          |                    |                                         |           |              | S BLANCE        |               |                 | 1000        | 1371.027     |                | 100000      |                  | 12 12 12 12   | 2             |                          | 2                                             | 1,211,012                |          |                |                 | -                                       |
| PL Employee Signup                     | ZZ            | 1             |          | 1        |                    |                                         |           | - C          |                 | d             |                 |             | 100000       | E              | 3 35 7 5 76 | 3 TO THE RES     | 20 E A 17 A   | 31            |                          | 6                                             | in the second            |          | 740000         | i i i erani     |                                         |
| Transfer of Service                    | ST            | 11            |          |          |                    | 1 1 2 2 2 2 2 2 2 2 2 2 2 2 2 2 2 2 2 2 | 1         | 1.1.2 127.21 |                 |               | -               |             | 19 man 1 man |                |             | 7                |               | H             | 91794 64                 | Marie and a                                   | gangarya<br>. mangarya   |          | 4 (0.000)      | 11.1.1.1.1.     | 1000-6                                  |
| Re-Enrolling                           | RE            | 1             |          |          |                    |                                         | 700       | vierbere     | 100             |               | 1000            |             | 300          | # ** ** ***    |             | 3                | 1             | 100000        |                          |                                               | 1000000                  |          | 60             | 1               |                                         |
| Apartment Condo Channel                | AC            |               | 400.30   |          | 1000               | 121                                     |           |              | 47.968          |               | 75-14420-0-4    | 30          | P 20 (4.0)   | 44             | arina vila: | 50               |               | -62           |                          | 150                                           | 7.5.0                    | 204      |                | 450             | 10000                                   |
| Energy Audit                           | ĒΑ            |               |          |          |                    | 91000                                   | 100       | 50           | 100             | 50            |                 | 50          | CHARLES      | 50             | Me Ty       | 50               | 5             | P 02          | 30-10-00-00              |                                               |                          | 201      | 27 123 117     | 150             | 1 000 000 000 000 000 000 000 000 000 0 |
| Refer A Friend                         | ŔF            |               |          |          |                    | 1.71 - 41 -                             |           |              | 100             | 3 - 30        | 100             | - 30        | 12.22        | 30             | 1 2 2 2 2 2 | 3U_              | 24 10 10 10   | 3 00          | 242707 717<br>244 004000 | 50<br>1300                                    | 2017-0000                | 200      | 10 may 10 y 12 | 50              | 4 4 4 4 4                               |
| OnCail                                 | OC            |               |          |          |                    | 1111111                                 |           |              | 30.00           | -             |                 | 50          | 7            | 5 6A           |             | 50               |               | £0            | 202010                   | 500                                           | 2245-27036               | 60       |                | 50              |                                         |
| TOTALS                                 | 95-11 \$1.5 C | 360           |          | 865      | 428                | 1 181                                   | 444       | 1 277        | 1,527           | 377           | 1831            | 200         | 911          | 503 SAB        | 539         | 303              | 560           | 3 4 100       | 503                      | 2 258                                         | 14 000                   | 3.957    | 932            |                 | 1.125                                   |
|                                        |               | <b>HERE</b>   |          |          |                    | und act                                 | or Harris | earli estatu | 345,3000        | et in printer | <b>CONTRACT</b> |             |              |                |             |                  |               | MINISTER      | 115000                   | 2 4 2 3 0 1 1 1 1 1 1 1 1 1 1 1 1 1 1 1 1 1 1 | 1   202  <br>  Signature | 3,957    |                | 2500000         |                                         |
| Jraps                                  |               |               | -171     |          | -138               | THE PERSON NAMED IN                     | -148      | munichis.    | -132            |               | -119            | m           | -127         |                | -161        |                  | -152          |               | -137                     |                                               | -141                     |          | 編編編制数<br>-111  | 수되자하기(전)        | #####################################   |
| Source: Datawarehouse Monthly Report   |               |               |          |          |                    |                                         |           |              |                 |               |                 |             | 127          |                | -101        |                  | -104          |               | -131                     |                                               | - 141                    |          | -111           |                 | -10                                     |
| Sunshine Energy Enrollments by Channel |               |               |          |          |                    |                                         |           |              |                 |               |                 |             |              |                |             |                  |               |               |                          |                                               |                          |          | 410            |                 | 2327                                    |

|       | Goal   | Installs | Drops  |
|-------|--------|----------|--------|
| Jan   | 360    | 419      | -171   |
| Feb   | 865    | 114      | -138   |
| Mar   | 1,181  | 444      | -148   |
| Apr   | 1,277  | 1,527    | -132   |
| May   | 1,377  | 183      | -119   |
| Jun   | 200    | 911      | -127   |
| Jul   | 154    | 539      | -161   |
| Aug   | 303    | 560      | -152   |
| Sep   | 1,191  | 503      | -137   |
| Oct   | 2,258  | 1,282    | -141   |
| Nov   | 3,957  | 932      | -111   |
| Dec   | 1,877  | 1,125    | -104   |
| Total | 15,000 | 8,539    | -1,641 |