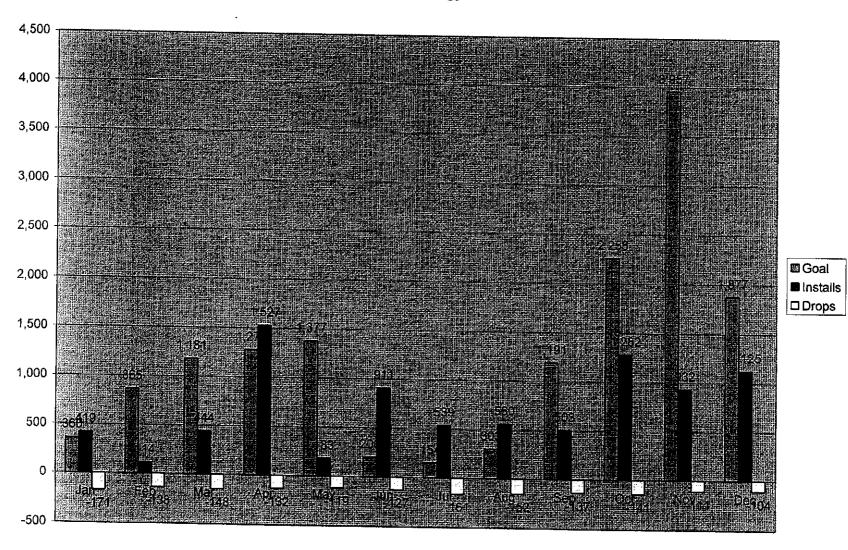

|       | Goal   | Installs | Drops  |
|-------|--------|----------|--------|
| Jan   | 360    | 419      | -171   |
| Feb   | 865    | 114      | -138   |
| Mar   | 1,181  | 444      | -148   |
| Apr   | 1,277  | 1,527    | -132   |
| May   | 1,377  | 183      | -119   |
| Jun   | 200    | 911      | -127   |
| Jul   | 154    | 539      | -161   |
| Aug   | 303    | 560      | -152   |
| Sep   | 1,191  | 503      | -137   |
| Oct   | 2,258  | 1,282    | -141   |
| Nov   | 3,957  | 932      | -111   |
| Dec   | 1,877  | 1,125    | -104   |
| Total | 15,000 | 8,539    | -1,641 |