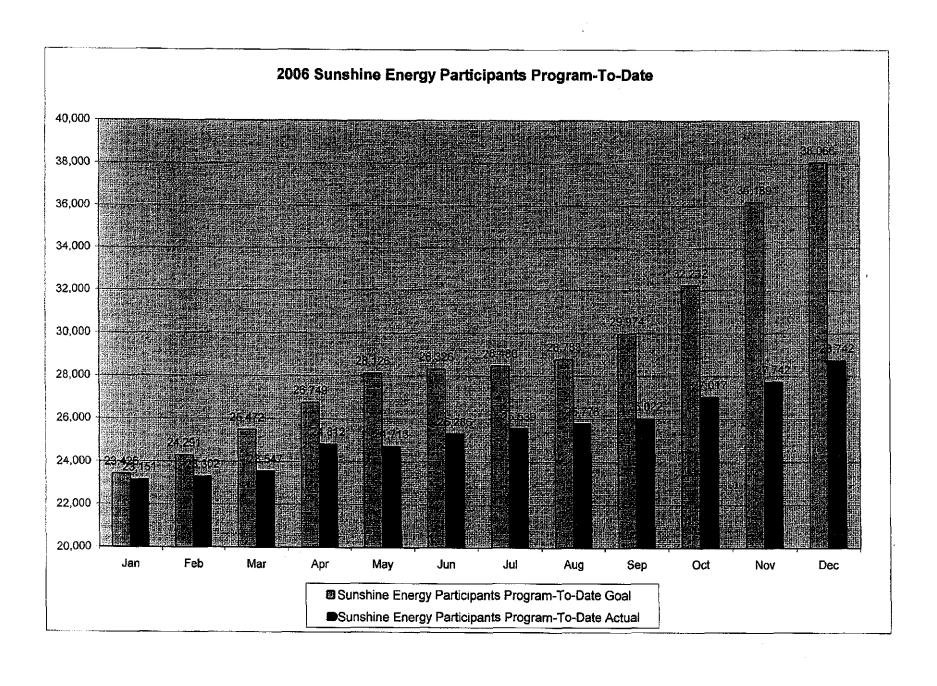

### Sunshine Energy Participants Program-To-Date

|     | Goal   | Actual |
|-----|--------|--------|
| Jan | 23,426 | 23,151 |
| Feb | 24,291 | 23,302 |
| Mar | 25,472 | 23,547 |
| Apr | 26,749 | 24,812 |
| May | 28,126 | 24,713 |
| Jun | 28,326 | 25,286 |
| Jul | 28,480 | 25,539 |
| Aug | 28,783 | 25,776 |
| Sep | 29,974 | 26,022 |
| Oct | 32,232 | 27,017 |
| Nov | 36,189 | 27,742 |
| Dec | 38,066 | 28,742 |