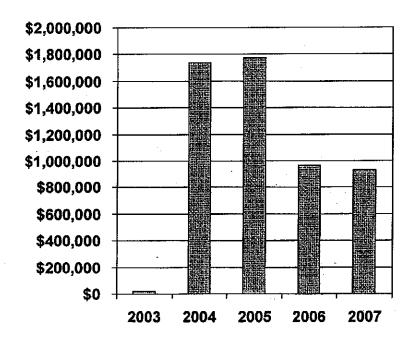

Programs of this type need a critical mass of participants in order to generate funds sufficient to make a difference. The only way to achieve critical mass is to tell people about the availability of the new program. That's exactly what happened. In fact, the marketing efforts were tremendously successful. As subscriptions increased, the purchase of renewable energy credits significantly increased, growing from 51,538 in 2004 to 373,596 in 2007, or more than 952,000 since inception, making this the fourth largest program in terms of REC purchases in the United States in 2007.