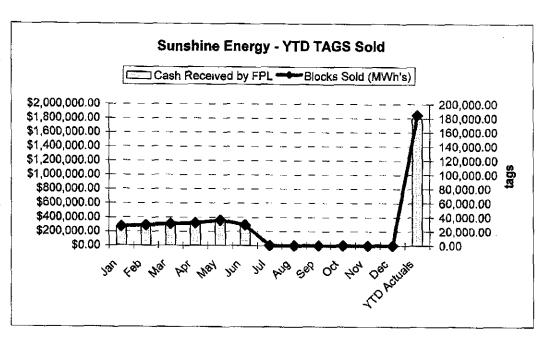

### Sunshine Energy 2006 YTD Enrollments -Dec.xls

|                 | 200                     | )6                     |             |
|-----------------|-------------------------|------------------------|-------------|
| Month           | Cash Received<br>by FPL | Blocks Sold<br>(MWh's) | Enrollments |
| Jan             | \$228,740.39            | 23,460.55              | 419.00      |
| Feb             | \$223,578.46            | 22,931.12              | 428.00      |
| Mar             | \$223,915.75            | 22,965.72              | 444.00      |
| Apr             | \$238,597.18            | 24,471.51              | 444.00      |
| May             | \$238,737.00            | 24,485.85              | 183.00      |
| Jun             | \$237,462.79            | 24,355.16              | 911.00      |
| Jul             | \$248,785.29            | 25,516.44              | 539.00      |
| Aug             | \$242,814.29            | 24,904.03              | 560.00      |
| Sep             | \$248,108.85            | 25,447.06              | 503.00      |
| Oct             | \$253,804.51            | 26,031.23              | 1,282,00    |
| Nov             | \$283,904.24            | 29,118.38              | 932.00      |
| Dec             | \$283,773.73            | 29,105.00              | 1,125.00    |
| YTD Actuals     | \$2,952,222.48          | 302,792.05             | 7.770.00    |
| Program to date | \$9,753,704.92          | 574,738.97             | 30,836.00   |

| 2004 | \$4,611,880.78 | 47,372.39  |
|------|----------------|------------|
|      |                | 224,574.53 |

As filed with the 2005 ECCR Projection Filing

| ······                             | Prol.       | Proj.          | Proj.        | Prot.        | Proj.        | Proj.        | Proj.     | Proj.           | Proj.        | Proj.        | Proj.        | ProL      |                |
|------------------------------------|-------------|----------------|--------------|--------------|--------------|--------------|-----------|-----------------|--------------|--------------|--------------|-----------|----------------|
| 2005 Revenues                      | January     | February       | March        | April        | May          | June         | July      | August          | September    | October      | November     | December  | TOTAL          |
| 16. BuildSmart Program             | C           | 0              | 0            | 0            | 0            | 0            | 0         | 0               | 0            | 0            | 0            | O         | \$ 0           |
| 17. Green Power Pricing (Sunshine) | (88,725)    | (94,575)       | (100,425)    | (106,275)    | (112,125)    | (117,975)    | (123,825) | (129,675)       | (135,625)    | (141,375)    | (147,225)    | (153,075) | \$ (1,450,800) |
| Total Program Revenues             | \$ (88,725) | \$ (94,575) \$ | (100,425) \$ | (106,275) \$ | (112,125) \$ | (117,975) \$ | (123,825) | \$ (129,675) \$ | (135,525) \$ | (141.375) \$ | (147,225) \$ | (153,075) | \$ (1,450,800) |