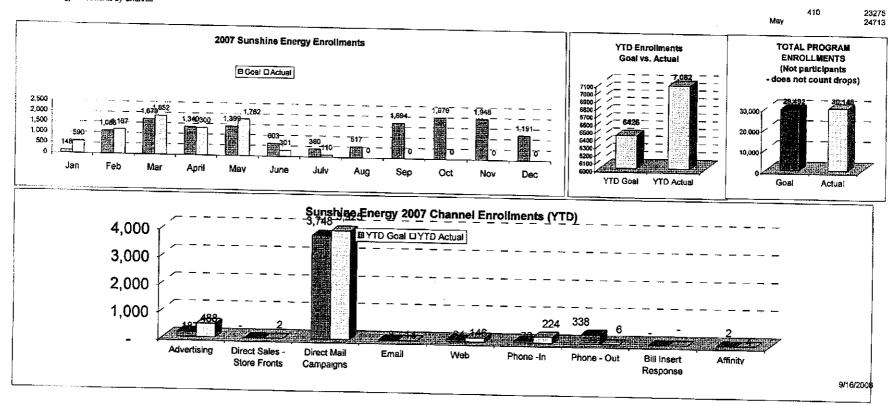

## 2006 YTD ENROLLMENTS DECEMBER

410

### Sunshine Energy Enrollments - Program to Date / YTD / Channel

| Participants                           |               | in the J      | en.      | F        | b.                 | Mar                                     | ch i      | Ar           | di 😁            | a track N     | "Virginia       | 200         | Ing:         | Ju             | D22 30      | u i i i i i A    | uo la         | if waterleb 📚 | ot :                     | a contract                                    | ct                       | N.       | av.            | D               | A Profes                                |
|----------------------------------------|---------------|---------------|----------|----------|--------------------|-----------------------------------------|-----------|--------------|-----------------|---------------|-----------------|-------------|--------------|----------------|-------------|------------------|---------------|---------------|--------------------------|-----------------------------------------------|--------------------------|----------|----------------|-----------------|-----------------------------------------|
| lew Enrollments per CIS                |               | Gpal          |          | Goal     | Actual             | Goal                                    | Actual    | Goal         | Actual          | Goal          | Actual          | Gost        | Actual       | Goal           | Actual      |                  | Actual        | Gond          | Actual                   | Goal                                          | Actual                   | Gos      | Actual         | Goal            | Actua                                   |
|                                        |               | 360           | 419      | 865      | 428                | 1,181                                   | 444       | 1,277        | 1,527           | 1,377         | 183             | 200         | 911          | 154            | 539         | 303              | 560           | 1.191         | 503                      | 2.258                                         | 1.282                    | 3,957    | 932            | 1.877           | 1.12                                    |
| Sales Channels                         | CODE          | ario arabenti | 11,011   | and tide | 1 12 2 12 12 12 12 | проинати                                | 3 (07)    |              | GENERAL SECTION | Green B       | A PROPERTY.     | COMMON DE   | Parameter (  |                |             | क्ष्म्य (संस्थित | 2181722-773   | - वहां स्टब्स | NUMBER D                 |                                               |                          |          |                | Territoring Sec |                                         |
| Advertising                            | AD            |               | 6        | -        | 1 1                |                                         | 13        |              | -18             |               | 12              | 1 10 14 252 | 55           | alionajraj a j | 37:         |                  | 110/210/25/16 | September     |                          |                                               |                          | 10000000 | REPORTS        | te was suit     | 377-11                                  |
| Direct Sales - Store Fronts            | SF            |               | <u> </u> |          | 1                  |                                         |           | 1 - 1        |                 | -             |                 | The street  | 50           |                | 3/1/        |                  | 21            |               | 77                       |                                               | 58                       |          | 32             | <b>1</b>        | 95                                      |
| Direct Mail Campaigns                  | ĎΜ            | 179           | . 1. 2.0 |          | - 5                | 897                                     | 30140     | 419          | 1,141           | 837           | 113             | 60          | 740          | 1              | 433         |                  | * A80.0       | 000           |                          |                                               | 90                       |          |                |                 | 1000                                    |
| mail                                   | EM            | 1             |          | 1        | 1.4.6              | - 037                                   | 9         | 7.0          | of Charles      | 2 001         | 4               | 1 00        |              |                | 2           | 2                | 79            | 282           | 24                       | 9                                             | 1,075                    | 2,628    | 488            | B45             | 724                                     |
| Web                                    | WB            |               | Δ.       | 1        | 3                  |                                         |           | 1,000        | 16              | 8             | 13              |             | 18           |                | 24          |                  | 3             |               | . 1510-1511              | 636                                           | Z                        | 500      | T = T          | N               | - 5                                     |
| Phone -in                              | PI            | 10            | - 11     | 1 10     | 7.5                | 10                                      | 62        | 10           | 27              | 10            | - 13            | 4.0         | 88           | - 10           | 24          |                  | 15            |               | 12                       | d distribution                                | - 6                      |          | -8             |                 | 18                                      |
| Phone - Out                            | PO            |               | 1.       | 1        | 13.1               | ada da kad                              | 2         | 200          | 3.470           | 10            | - 4             | 10          | 0.00         |                | 10          | 10               | 23            | 10            | 41                       | 10                                            | 27.                      | 10       | 24             | 10              | 19                                      |
| Bill Insert Response                   | 81            | 171           | 397      | 855      | 410                | 274                                     | 341       | 798          | 322             | 106           | 34              |             | 500          | erpere i       | 26          | 3                | 440           | B             | 0.00                     | •                                             | 20. 40.00                |          | 1000000        |                 | 31.53                                   |
| Affinity                               | AF            | 1             | 1.007    |          | <b>-</b> " •       |                                         | 1 34      |              | 322             | 374           | 34              | gent on.    | 26           |                | 20          | 143              | 419           | 713           | 348                      |                                               | 24                       | 220      | 312            | 711             | 263                                     |
| 9angtail                               | 87            | -             | 0.00     |          | 1                  | 7 1 2 200                               | 1 - 1     | Section.     | 100             | 3/4           | 2.46.0          | -           | 2004 days    | 4              |             |                  |               | 25            | Distriction in           | 62                                            | Grand Sanar              | 98       | 1              | 62              | بالبا                                   |
| Door to Door                           | DD            |               |          |          |                    |                                         |           |              | S BLANCE        |               |                 | 1000        | 1371.027     |                | 100000      |                  | 12 12 12 12   | 2             |                          | 2                                             | 1,211,012                |          |                |                 | -                                       |
| PL Employee Signup                     | ZZ            | 1             |          | 1        |                    |                                         |           | - C          |                 | d             |                 |             | 100000       | E              | 3 35 7 5 76 | 3 TO THE RES     | 20 E A 17 A   | 31            |                          | 6                                             | in the second            |          | 740000         | i i i erani     |                                         |
| Transfer of Service                    | ST            | 11            |          |          |                    | 1 1 2 2 2 2 2 2 2 2 2 2 2 2 2 2 2 2 2 2 | 1         | 1.1.2 127.21 |                 |               | -               |             | 19 man 1 man |                |             | 7                |               | H             | 91794 64                 | Marie and a                                   | gangarya<br>. mangarya   |          | 4 (0.000)      | 11.1.1.1.1.     | 1000-6                                  |
| Re-Enrolling                           | RE            | 1             |          |          |                    |                                         | 700       | vierbere     | 100             |               | 1000            |             | 300          | # ** ** ***    |             | 3                | 1             | 100000        |                          |                                               | 1000000                  |          | 60             | 1               |                                         |
| Apartment Condo Channel                | AC            |               | 400.30   |          | 1000               | 121                                     |           |              | 47.968          |               | 75-14420-0-4    | 30          | P 20 (4.0)   | 44             | arina vila: | 50               |               | -62           |                          | 150                                           | 7.5.0                    | 204      |                | 450             | 10000                                   |
| Energy Audit                           | ĒΑ            |               |          |          |                    | 91000                                   | 100       | 50           | 100             | 50            |                 | 50          | CHARLES      | 50             | Me Ty       | 50               | 5             | P 02          | 30-10-00-00              |                                               |                          | 201      | 27 123 117     | 150             | 1 000 000 000 000 000 000 000 000 000 0 |
| Refer A Friend                         | ŔF            |               |          |          |                    | 1.71 - 41 -                             |           |              | 100             | 3 - 30        | 100             | - 30        | 12.22        | 30             | 1 2 2 2 2 2 | 3U_              | 24 10 10 10   | 3 00          | 242707 717<br>244 004000 | 50<br>1300                                    | 2017-0000                | 200      | 10 may 10 y 12 | 50              | 4 4 4 4 4                               |
| OnCail                                 | OC            |               |          |          |                    | 1111111                                 |           |              | 30.00           | -             |                 | 50          | 7            | 5 6A           |             | 50               |               | £0            | 202010                   | 500                                           | 2245-27036               | 60       |                | 50              |                                         |
| TOTALS                                 | 95-11 \$1.5 C | 360           |          | 865      | 428                | 1 181                                   | 444       | 1 277        | 1,527           | 377           | 1831            | 200         | 911          | 503 SAB        | 539         | 303              | 560           | 3 4 100       | 503                      | 2 258                                         | 14 000                   | 3.957    | 932            |                 | 1.125                                   |
|                                        |               | <b>HERE</b>   |          |          |                    | und act                                 | or Harris | earli estatu | 345,3000        | et in printer | <b>CONTRACT</b> |             |              |                |             |                  |               | MINISTER      | 115000                   | 2 4 2 3 0 1 1 1 1 1 1 1 1 1 1 1 1 1 1 1 1 1 1 | 1   202  <br>  Signature | 3,957    |                | 2500000         |                                         |
| Jraps                                  |               |               | -171     |          | -138               | THE PERSON NAMED IN                     | -148      | munichis.    | -132            |               | -119            | m           | -127         |                | -161        |                  | -152          |               | -137                     |                                               | -141                     |          | 編編編制数<br>-111  | 수되자하기(전)        | #####################################   |
| Source: Datawarehouse Monthly Report   |               |               |          |          |                    |                                         |           |              |                 |               |                 |             | 127          |                | -101        |                  | -104          |               | -131                     |                                               | - 141                    |          | -111           |                 | -10                                     |
| Sunshine Energy Enrollments by Channel |               |               |          |          |                    |                                         |           |              |                 |               |                 |             |              |                |             |                  |               |               |                          |                                               |                          |          | 410            |                 | 2327                                    |