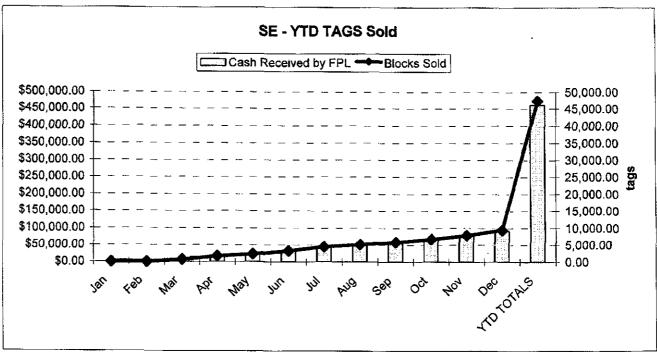

### Sunshine Energy 2006 YTD Enrollments -Dec.xls

|                 | 200                     | )6                     |             |
|-----------------|-------------------------|------------------------|-------------|
| Month           | Cash Received<br>by FPL | Blocks Sold<br>(MWh's) | Enrollments |
| Jan             | \$228,740.39            | 23,460.55              | 419.00      |
| Feb             | \$223,578.46            | 22,931.12              | 428.00      |
| Mar             | \$223,915.75            | 22,965.72              | 444.00      |
| Apr             | \$238,597.18            | 24,471.51              | 444.00      |
| May             | \$238,737.00            | 24,485.85              | 183.00      |
| Jun             | \$237,462.79            | 24,355.16              | 911.00      |
| Jul             | \$248,785.29            | 25,516.44              | 539.00      |
| Aug             | \$242,814.29            | 24,904.03              | 560.00      |
| Sep             | \$248,108.85            | 25,447.06              | 503.00      |
| Oct             | \$253,804.51            | 26,031.23              | 1,282,00    |
| Nov             | \$283,904.24            | 29,118.38              | 932.00      |
| Dec             | \$283,773.73            | 29,105.00              | 1,125.00    |
| YTD Actuals     | \$2,952,222.48          | 302,792.05             | 7.770.00    |
| Program to date | \$9,753,704.92          | 574,738.97             | 30,836.00   |