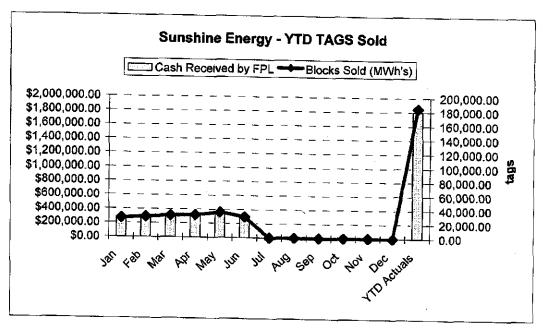

### Sunshine Energy 2006 YTD Enrollments -Dec.xls

|                 | 200                     | )6                     |             |
|-----------------|-------------------------|------------------------|-------------|
| Month           | Cash Received<br>by FPL | Blocks Sold<br>(MWh's) | Enrollments |
| Jan             | \$228,740.39            | 23,460.55              | 419.00      |
| Feb             | \$223,578.46            | 22,931.12              | 428.00      |
| Mar             | \$223,915.75            | 22,965.72              | 444.00      |
| Apr             | \$238,597.18            | 24,471.51              | 444.00      |
| May             | \$238,737.00            | 24,485.85              | 183.00      |
| Jun             | \$237,462.79            | 24,355.16              | 911.00      |
| Jul             | \$248,785.29            | 25,516.44              | 539.00      |
| Aug             | \$242,814.29            | 24,904.03              | 560.00      |
| Sep             | \$248,108.85            | 25,447.06              | 503.00      |
| Oct             | \$253,804.51            | 26,031.23              | 1,282,00    |
| Nov             | \$283,904.24            | 29,118.38              | 932.00      |
| Dec             | \$283,773.73            | 29,105.00              | 1,125.00    |
| YTD Actuals     | \$2,952,222.48          | 302,792.05             | 7.770.00    |
| Program to date | \$9,753,704.92          | 574,738.97             | 30,836.00   |