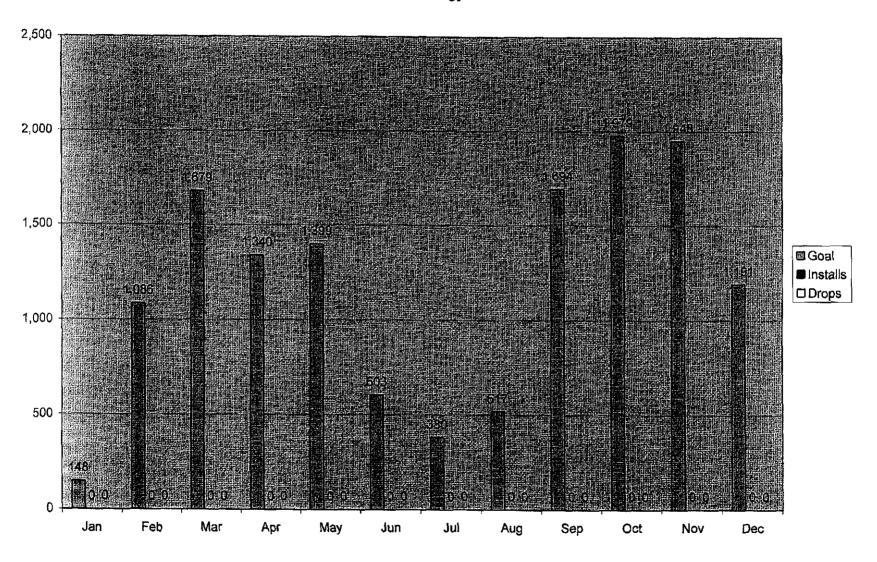

|       | Goal   | Installs | Drops  |
|-------|--------|----------|--------|
| Jan   | 360    | 419      | -171   |
| Feb   | 865    | 114      | -138   |
| Mar   | 1,181  | 444      | -148   |
| Apr   | 1,277  | 1,527    | -132   |
| May   | 1,377  | 183      | -119   |
| Jun   | 200    | 911      | -127   |
| Jul   | 154    | 539      | -161   |
| Aug   | 303    | 560      | -152   |
| Sep   | 1,191  | 503      | -137   |
| Oct   | 2,258  | 1,282    | -141   |
| Nov   | 3,957  | 932      | -111   |
| Dec   | 1,877  | 1,125    | -104   |
| Total | 15,000 | 8,539    | -1,641 |