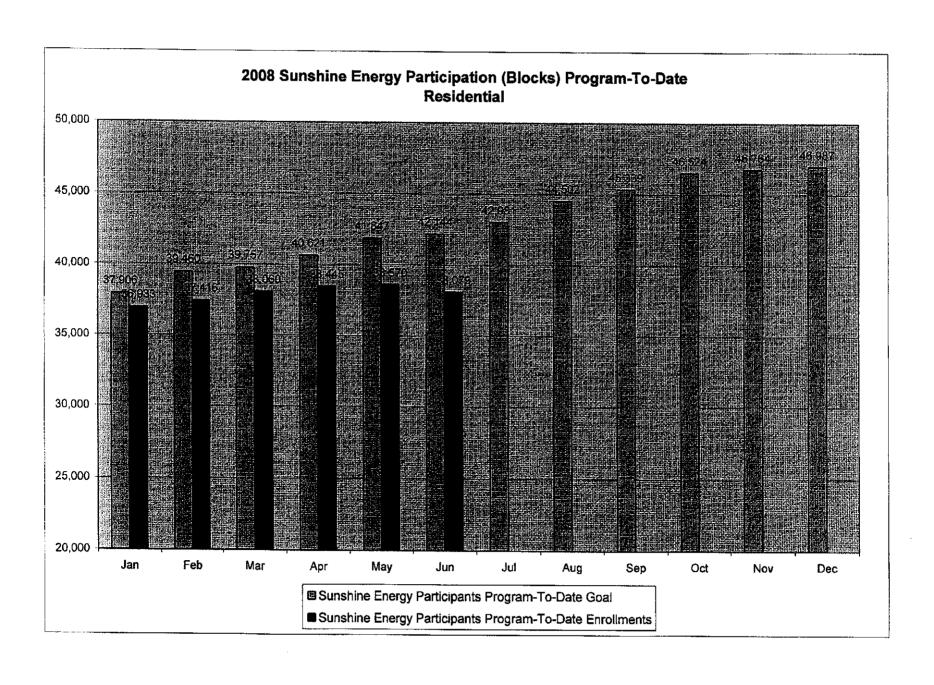

### Sunshine Energy Participants Program-To-Date

|     | Goal   | Actual |
|-----|--------|--------|
| Jan | 23,426 | 23,151 |
| Feb | 24,291 | 23,302 |
| Mar | 25,472 | 23,547 |
| Apr | 26,749 | 24,812 |
| May | 28,126 | 24,713 |
| Jun | 28,326 | 25,286 |
| Jul | 28,480 | 25,539 |
| Aug | 28,783 | 25,776 |
| Sep | 29,974 | 26,022 |
| Oct | 32,232 | 27,017 |
| Nov | 36,189 | 27,742 |
| Dec | 38,066 | 28,742 |