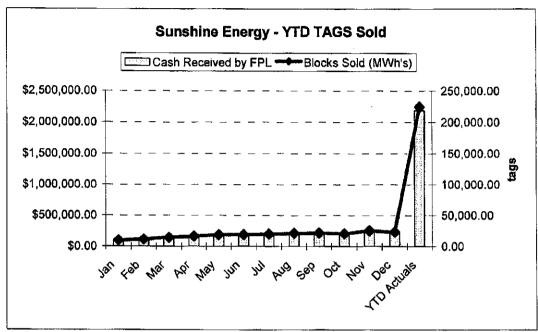

### Sunshine Energy 2006 YTD Enrollments -Dec.xls

|                 | 200                     | )6                     |             |
|-----------------|-------------------------|------------------------|-------------|
| Month           | Cash Received<br>by FPL | Blocks Sold<br>(MWh's) | Enrollments |
| Jan             | \$228,740.39            | 23,460.55              | 419.00      |
| Feb             | \$223,578.46            | 22,931.12              | 428.00      |
| Mar             | \$223,915.75            | 22,965.72              | 444.00      |
| Apr             | \$238,597.18            | 24,471.51              | 444.00      |
| May             | \$238,737.00            | 24,485.85              | 183.00      |
| Jun             | \$237,462.79            | 24,355.16              | 911.00      |
| Jul             | \$248,785.29            | 25,516.44              | 539.00      |
| Aug             | \$242,814.29            | 24,904.03              | 560.00      |
| Sep             | \$248,108.85            | 25,447.06              | 503.00      |
| Oct             | \$253,804.51            | 26,031.23              | 1,282,00    |
| Nov             | \$283,904.24            | 29,118.38              | 932.00      |
| Dec             | \$283,773.73            | 29,105.00              | 1,125.00    |
| YTD Actuals     | \$2,952,222.48          | 302,792.05             | 7.770.00    |
| Program to date | \$9,753,704.92          | 574,738.97             | 30,836.00   |