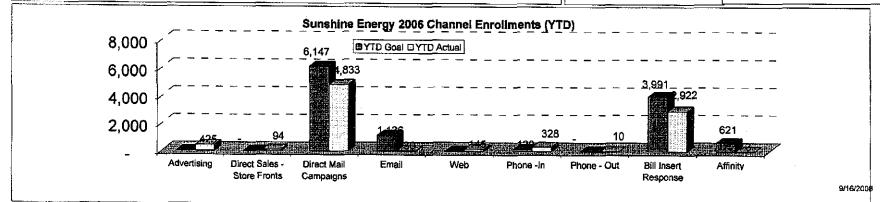

### Sunshine Energy Enrollments - Program to Date / YTD / Channel

| Participants                           |               | in the J      | en.      | F        | b.                 | Mar                                     | ch i      | Ar           | di 😁            | a track N     | "Virginia       | 200         | Ing:         | Ju             | D22 30      | u i i i i i A    | uo la         | if waterleb 📚 | ot :                     | a contract                                    | ct                       | N.       | av.            | D               | A Profes                                |
|----------------------------------------|---------------|---------------|----------|----------|--------------------|-----------------------------------------|-----------|--------------|-----------------|---------------|-----------------|-------------|--------------|----------------|-------------|------------------|---------------|---------------|--------------------------|-----------------------------------------------|--------------------------|----------|----------------|-----------------|-----------------------------------------|
| lew Enrollments per CIS                |               | Gpal          |          | Goal     | Actual             | Goal                                    | Actual    | Goal         | Actual          | Goal          | Actual          | Gost        | Actual       | Goal           | Actual      |                  | Actual        | Gond          | Actual                   | Goal                                          | Actual                   | Gos      | Actual         | Goal            | Actua                                   |
|                                        |               | 360           | 419      | 865      | 428                | 1,181                                   | 444       | 1,277        | 1,527           | 1,377         | 183             | 200         | 911          | 154            | 539         | 303              | 560           | 1.191         | 503                      | 2.258                                         | 1.282                    | 3,957    | 932            | 1.877           | 1.12                                    |
| Sales Channels                         | CODE          | ario arabenti | 11,011   | and tide | 1 12 2 12 12 12 12 | проинати                                | 3 (07)    |              | GENERAL SECTION | Green B       | A PROPERTY.     | COMMON DE   | Parameter (  |                |             | क्ष्म्य (संस्थित | 2181722-773   | - वहां स्टब्स | NUMBER D                 |                                               |                          |          |                | Territoring Sec |                                         |
| Advertising                            | AD            |               | 6        | -        | 1 1                |                                         | 13        |              | -18             |               | 12              | 1 10 14 252 | 55           | alionajraj a j | 37:         |                  | 110/210/25/16 | September     |                          |                                               |                          | 10000000 | REPORTS        | te was suit     | 377-11                                  |
| Direct Sales - Store Fronts            | SF            |               | <u> </u> |          | 1                  |                                         |           | 1 - 1        |                 | -             |                 | The street  | 50           |                | 3/1/        |                  | 21            |               | 77                       |                                               | 58                       |          | 32             | <b>1</b>        | 95                                      |
| Direct Mail Campaigns                  | ĎΜ            | 179           | . 1. 2.0 |          | - 5                | 897                                     | 30140     | 419          | 1,141           | 837           | 113             | 60          | 740          | 1              | 433         |                  | * A80.0       | 000           |                          |                                               | 90                       |          |                |                 | 1000                                    |
| mail                                   | EM            | 1             |          | 1        | 1.4.6              | - 037                                   | 9         | 7.0          | of Charles      | 2 001         | 4               | 1 00        |              |                | 2           | 2                | 79            | 282           | 24                       | 9                                             | 1,075                    | 2,628    | 488            | B45             | 724                                     |
| Web                                    | WB            |               | Δ.       | 1        | 3                  |                                         |           | 1,000        | 16              | 8             | 13              |             | 18           |                | 24          |                  | 3             |               | . 1510-1511              | 636                                           | Z                        | 500      | T = T          | N               | - 5                                     |
| Phone -in                              | PI            | 10            | - 11     | 1 10     | 7.5                | 10                                      | 62        | 10           | 27              | 10            | - 13            | 4.0         | 88           | - 10           | 24          |                  | 15            |               | 12                       | d distribution                                | - 6                      |          | -8             |                 | 18                                      |
| Phone - Out                            | PO            |               | 1.       | 1        | 13.1               | ada da kad                              | 2         | 200          | 3.470           | 10            | - 4             | 10          | 0.00         |                | 10          | 10               | 23            | 10            | 41                       | 10                                            | 27.                      | 10       | 24             | 10              | 19                                      |
| Bill Insert Response                   | 81            | 171           | 397      | 855      | 410                | 274                                     | 341       | 798          | 322             | 106           | 34              |             | 500          | erpere i       | 26          | 3                | 440           | B             | 0.00                     | •                                             | 20. 40.00                |          | 1000000        |                 | 31.53                                   |
| Affinity                               | AF            | 1             | 1.007    |          | <b>-</b> " •       |                                         | 1 34      |              | 322             | 374           | 34              | gent on.    | 26           |                | 20          | 143              | 419           | 713           | 348                      |                                               | 24                       | 220      | 312            | 711             | 263                                     |
| 9angtail                               | 87            | -             | 0.00     |          | 1                  | 7 1 2 200                               | 1 - 1     | Section.     | 100             | 3/4           | 2.46.0          | -           | 2004 days    | 4              |             |                  |               | 25            | Distriction in           | 62                                            | Grand Sanar              | 98       | 1              | 62              | بالبا                                   |
| Door to Door                           | DD            |               |          |          |                    |                                         |           |              | S BLANCE        |               |                 | 1000        | 1371.027     |                | 100000      |                  | 12 12 12 12   | 2             |                          | 2                                             | 1,211,012                |          |                |                 | -                                       |
| PL Employee Signup                     | ZZ            | 1             |          | 1        |                    |                                         |           | - C          |                 | d             |                 |             | 100000       | E              | 3 35 7 5 76 | 3 TO THE RES     | 20 E A 17 A   | 31            |                          | 6                                             | in the second            |          | 740000         | i i i erani     |                                         |
| Transfer of Service                    | ST            | 11            |          |          |                    | 1 1 2 2 2 2 2 2 2 2 2 2 2 2 2 2 2 2 2 2 | 1         | 1.1.2 127.21 |                 |               | -               |             | 19 man 1 man |                |             | 7                |               | H             | 91794 64                 | Marie and a                                   | gangarya<br>. mangarya   |          | 4 (0.000)      | 11.1.1.1.1.     | 1000-6                                  |
| Re-Enrolling                           | RE            | 1             |          |          |                    |                                         | 700       | vierbere     | 100             |               | 1000            |             | 300          | # ** ** ***    |             | 3                | 1             | 100000        |                          |                                               | 1000000                  |          | 60             | 1               |                                         |
| Apartment Condo Channel                | AC            |               | 400.30   |          | 1000               | 121                                     |           |              | 47.968          |               | 75-14420-0-4    | 30          | P 20 (4.0)   | 44             | arina vila: | 50               |               | -62           |                          | 150                                           | 7.5.0                    | 204      |                | 450             | 10000                                   |
| Energy Audit                           | ĒΑ            |               |          |          |                    | 91000                                   | 100       | 50           | 100             | 50            |                 | 50          | CHARLES      | 50             | Me Ty       | 50               | 5             | P 02          | 30-10-00-00              |                                               |                          | 201      | 27 123 117     | 150             | 1 000 000 000 000 000 000 000 000 000 0 |
| Refer A Friend                         | ŔF            |               |          |          |                    | 1.71 - 41 -                             |           |              | 100             | 3 - 30        | 100             | - 30        | 12.22        | 30             | 1 2 2 2 2 2 | 3U_              | 24 10 10 10   | 3 00          | 242707 717<br>244 004000 | 50<br>1300                                    | 2017-0000                | 200      | 10 may 10 y 12 | 50              | 4 4 4 4 4                               |
| OnCail                                 | OC            |               |          |          |                    | 1111111                                 |           |              | 30.00           | -             |                 | 50          | 7            | 5 6A           |             | 50               |               | £0            | 202010                   | 500                                           | 2245-27036               | 60       |                | 50              |                                         |
| TOTALS                                 | 95-11 \$1.5 C | 360           |          | 865      | 428                | 1 181                                   | 444       | 1 277        | 1,527           | 377           | 1831            | 200         | 911          | 503 SAB        | 539         | 303              | 560           | 3 4 100       | 503                      | 2 258                                         | 14 000                   | 3.957    | 932            |                 | 1.125                                   |
|                                        |               | <b>HERE</b>   |          |          |                    | und act                                 | or Harris | earli estatu | 345,3000        | et in printer | <b>CONTRACT</b> |             |              |                |             |                  |               | MINISTER      | 115000                   | 2 4 2 3 0 1 1 1 1 1 1 1 1 1 1 1 1 1 1 1 1 1 1 | 1   202  <br>  Signature | 3,957    |                | 2500000         |                                         |
| Jraps                                  |               |               | -171     |          | -138               | THE PERSON NAMED IN                     | -148      | munichis.    | -132            |               | -119            | m           | -127         |                | -161        |                  | -152          |               | -137                     |                                               | -141                     |          | 編編編制数<br>-111  | 수되자하기(전)        | #####################################   |
| Source: Datawarehouse Monthly Report   |               |               |          |          |                    |                                         |           |              |                 |               |                 |             | 127          |                | -101        |                  | -104          |               | -131                     |                                               | - 141                    |          | -111           |                 | -10                                     |
| Sunshine Energy Enrollments by Channel |               |               |          |          |                    |                                         |           |              |                 |               |                 |             |              |                |             |                  |               |               |                          |                                               |                          |          | 410            |                 | 2327                                    |