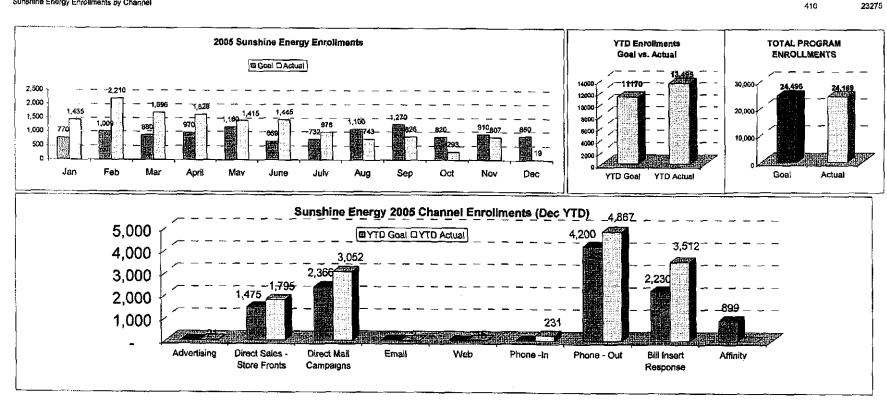

## 2006 YTD ENROLLMENTS DECEMBER

410

### Sunshine Energy Enrollments - Program to Date / YTD / Channel

| Participants                           |               | in the J      | en.      | F        | b.                 | Mar                                     | ch i      | Ar           | di 😁            | a track N     | "Virginia       | 200         | Ing:         | Ju             | D22 30      | u i i i i i A    | uo la         | if waterleb 📚 | ot :                     | a contract                                    | ct                       | N.       | av.            | D               | A Profes                                |
|----------------------------------------|---------------|---------------|----------|----------|--------------------|-----------------------------------------|-----------|--------------|-----------------|---------------|-----------------|-------------|--------------|----------------|-------------|------------------|---------------|---------------|--------------------------|-----------------------------------------------|--------------------------|----------|----------------|-----------------|-----------------------------------------|
| lew Enrollments per CIS                |               | Gpal          |          | Goal     | Actual             | Goal                                    | Actual    | Goal         | Actual          | Goal          | Actual          | Gost        | Actual       | Goal           | Actual      |                  | Actual        | Gond          | Actual                   | Goal                                          | Actual                   | Gos      | Actual         | Goal            | Actua                                   |
|                                        |               | 360           | 419      | 865      | 428                | 1,181                                   | 444       | 1,277        | 1,527           | 1,377         | 183             | 200         | 911          | 154            | 539         | 303              | 560           | 1.191         | 503                      | 2.258                                         | 1.282                    | 3,957    | 932            | 1.877           | 1.12                                    |
| Sales Channels                         | CODE          | ario arabenti | 11,011   | and tide | 1 12 2 12 12 12 12 | проинати                                | 3 (07)    |              | GENERAL SECTION | Green B       | A PROPERTY.     | COMMON DE   | Parameter (  |                |             | क्ष्म्य (संस्थित | 2181722-773   | - वहां स्टब्स | NUMBER D                 |                                               |                          |          |                | Territoring Sec |                                         |
| Advertising                            | AD            |               | 6        | -        | 1 1                |                                         | 13        |              | -18             |               | 12              | 1 10 14 252 | 55           | alionajraj a j | 37:         |                  | 110/210/25/16 | September     |                          |                                               |                          | 10000000 | REPORTS        | te was suit     | 377-11                                  |
| Direct Sales - Store Fronts            | SF            |               | <u> </u> |          | 1                  |                                         |           | 1 - 1        |                 | -             |                 | The street  | 50           |                | 3/1/        |                  | 21            |               | 77                       |                                               | 58                       |          | 32             | <b>1</b>        | 95                                      |
| Direct Mail Campaigns                  | ĎΜ            | 179           | . 1. 2.0 |          | - 5                | 897                                     | 30140     | 419          | 1,141           | 837           | 113             | 60          | 740          | 1              | 433         |                  | * A80.0       | 000           |                          |                                               | 90                       |          |                |                 | 1000                                    |
| mail                                   | EM            | 1             |          | 1        | 1.4.6              | - 037                                   | 9         | 7.0          | of Charles      | 2 001         | 4               | 1 00        |              |                | 2           | 2                | 79            | 282           | 24                       | 9                                             | 1,075                    | 2,628    | 488            | B45             | 724                                     |
| Web                                    | WB            |               | Δ.       | 1        | 3                  |                                         |           | 1,000        | 16              | 8             | 13              |             | 18           |                | 24          |                  | 3             |               | . 1510-1511              | 636                                           | Z                        | 500      | T = T          | N               | - 5                                     |
| Phone -in                              | PI            | 10            | - 11     | 1 10     | 7.5                | 10                                      | 62        | 10           | 27              | 10            | - 13            | 4.0         | 88           | - 10           | 24          |                  | 15            |               | 12                       | d distribution                                | - 6                      |          | -8             |                 | 18                                      |
| Phone - Out                            | PO            |               | 1.       | 1        | 13.1               | ada da kad                              | 2         | 200          | 3.470           | 10            | - 4             | 10          | 0.00         |                | 10          | 10               | 23            | 10            | 41                       | 10                                            | 27.                      | 10       | 24             | 10              | 19                                      |
| Bill Insert Response                   | 81            | 171           | 397      | 855      | 410                | 274                                     | 341       | 798          | 322             | 106           | 34              |             | 500          | erpere i       | 26          | 3                | 440           | B             | 0.00                     | •                                             | 20. 40.00                |          | 1000000        |                 | 31.53                                   |
| Affinity                               | AF            | 1             | 1.007    |          | <b>-</b> " •       |                                         | 1 34      |              | 322             | 374           | 34              | gent on.    | 26           |                | 20          | 143              | 419           | 713           | 348                      |                                               | 24                       | 220      | 312            | 711             | 263                                     |
| 9angtail                               | 87            | -             | 0.00     |          | 1                  | 7 1 2 200                               | 1 - 1     | Section.     | 100             | 3/4           | 2.46.0          | -           | 2004 days    | 4              |             |                  |               | 25            | Distriction in           | 62                                            | Grand Sanar              | 98       | 1              | 62              | بالبا                                   |
| Door to Door                           | DD            |               |          |          |                    |                                         |           |              | S BLANCE        |               |                 | 1000        | 1371.027     |                | 100000      |                  | 12 12 12 12   | 2             |                          | 2                                             | 1,211,012                |          |                |                 | -                                       |
| PL Employee Signup                     | ZZ            | 1             |          | 1        |                    |                                         |           | - C          |                 | d             |                 |             | 100000       | E              | 3 35 7 5 76 | 3 TO THE RES     | 20 E A 17 A   | 31            |                          | 6                                             | in the second            |          | 740000         | i i i erani     |                                         |
| Transfer of Service                    | ST            | 11            |          |          |                    | 1 1 2 2 2 2 2 2 2 2 2 2 2 2 2 2 2 2 2 2 | 1         | 1.1.2 127.21 |                 |               | -               |             | 19 man 1 man |                |             | 7                |               | H             | 91794 64                 | Marie and a                                   | gangarya<br>. mangarya   |          | 4 (0.000)      | 11.1.1.1.1.     | 1000-6                                  |
| Re-Enrolling                           | RE            | 1             |          |          |                    |                                         | 700       | vierbere     | 100             |               | 1000            |             | 300          | # ** ** ***    |             | 3                | 1             | 100000        |                          |                                               | 1000000                  |          | 60             | 1               |                                         |
| Apartment Condo Channel                | AC            |               | 400.30   |          | 1000               | 121                                     |           |              | 47.968          |               | 75-14420-0-4    | 30          | P 20 (4.0)   | 44             | arina vila: | 50               |               | -62           |                          | 150                                           | 7.5.0                    | 204      |                | 450             | 10000                                   |
| Energy Audit                           | ĒΑ            |               |          |          |                    | 91000                                   | 100       | 50           | 100             | 50            |                 | 50          | CHARLES      | 50             | Me Ty       | 50               | 5             | P 02          | 30-10-00-00              |                                               |                          | 201      | 27 123 117     | 150             | 1 000 000 000 000 000 000 000 000 000 0 |
| Refer A Friend                         | ŔF            |               |          |          |                    | 1.71 - 41 -                             |           |              | 100             | 3 - 30        | 100             | - 30        | 12.22        | 30             | 1 2 2 2 2 2 | 3U_              | 24 10 10 10   | 3 00          | 242707 717<br>244 004000 | 50<br>1300                                    | 2017-0000                | 200      | 10 may 10 y 12 | 50              | 4 4 4 4 4                               |
| OnCail                                 | OC            |               |          |          |                    | 1111111                                 |           |              | 30.00           | -             |                 | 50          | 7            | 5 6A           |             | 50               |               | £0            | 202010                   | 500                                           | 2245-27036               | 60       |                | 50              |                                         |
| TOTALS                                 | 95-11 \$1.5 C | 360           |          | 865      | 428                | 1 181                                   | 444       | 1 277        | 1,527           | 377           | 1831            | 200         | 911          | 503 SAB        | 539         | 303              | 560           | 3 4 100       | 503                      | 2 258                                         | 14 000                   | 3.957    | 932            |                 | 1.125                                   |
|                                        |               | <b>HERE</b>   |          |          |                    | und act                                 | or Harris | earli estatu | 345,3000        | et in printer | <b>CONTRACT</b> |             |              |                |             |                  |               | MINISTER      | 115000                   | 2 4 2 3 0 1 1 1 1 1 1 1 1 1 1 1 1 1 1 1 1 1 1 | 1   202  <br>  Signature | 3,957    |                | 2500000         |                                         |
| Jraps                                  |               |               | -171     |          | -138               | THE PERSON NAMED IN                     | -148      | munichis.    | -132            |               | -119            | m           | -127         |                | -161        |                  | -152          |               | -137                     |                                               | -141                     |          | 編編編制数<br>-111  | 수되자하기(전)        | #####################################   |
| Source: Datawarehouse Monthly Report   |               |               |          |          |                    |                                         |           |              |                 |               |                 |             | 127          |                | -101        |                  | -104          |               | -131                     |                                               | - 141                    |          | -111           |                 | -10                                     |
| Sunshine Energy Enrollments by Channel |               |               |          |          |                    |                                         |           |              |                 |               |                 |             |              |                |             |                  |               |               |                          |                                               |                          |          | 410            |                 | 2327                                    |

### Sunshine Energy Participants Program-To-Date

|     | Goal   | Actual |
|-----|--------|--------|
| Jan | 23,426 | 23,151 |
| Feb | 24,291 | 23,302 |
| Mar | 25,472 | 23,547 |
| Apr | 26,749 | 24,812 |
| May | 28,126 | 24,713 |
| Jun | 28,326 | 25,286 |
| Jul | 28,480 | 25,539 |
| Aug | 28,783 | 25,776 |
| Sep | 29,974 | 26,022 |
| Oct | 32,232 | 27,017 |
| Nov | 36,189 | 27,742 |
| Dec | 38,066 | 28,742 |