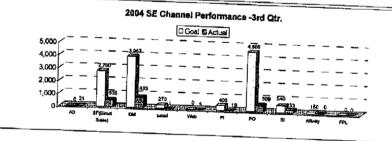

As an example, attached are copies of FPL's internal monthly program monitoring reports that show for 2004, 2005, 2006, 2007 and year-to-date 2008 monitoring. These reports are done on a monthly basis and updated each month for each year. Attestation statements, which were previously provided to the FPSC Staff, were obtained for all previous year's REC purchases to confirm that REC requirements were satisfied.

Programs of this type need a critical mass of participants in order to generate funds sufficient to make a difference. The only way to achieve critical mass is to tell people about the availability of the new program. That's exactly what happened. In fact, the marketing efforts were tremendously successful. As subscriptions increased, the purchase of renewable energy credits significantly increased, growing from 51,538 in 2004 to 373,596 in 2007, or more than 952,000 since inception, making this the fourth largest program in terms of REC purchases in the United States in 2007.