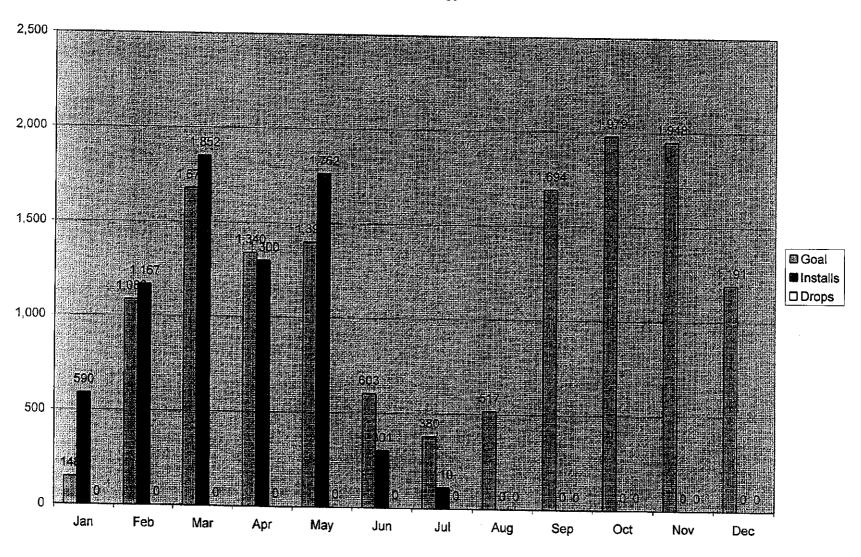

### Sunshine Energy Enrollments - Program to Date / YTD / Channel

| Participants                           |               | in the J      | en.      | F        | b.                 | Mar                                     | ch i      | Ar           | di 😁            | a track N     | "Virginia       | 200         | Ing:         | Ju             | D22 30      | u i i i i i A    | uo la         | if waterleb 📚 | ot :                     | a contract                                    | ct                       | N.       | av.            | D               | A Profes                                |
|----------------------------------------|---------------|---------------|----------|----------|--------------------|-----------------------------------------|-----------|--------------|-----------------|---------------|-----------------|-------------|--------------|----------------|-------------|------------------|---------------|---------------|--------------------------|-----------------------------------------------|--------------------------|----------|----------------|-----------------|-----------------------------------------|
| lew Enrollments per CIS                |               | Gpal          |          | Goal     | Actual             | Goal                                    | Actual    | Goal         | Actual          | Goal          | Actual          | Gost        | Actual       | Goal           | Actual      |                  | Actual        | Gond          | Actual                   | Goal                                          | Actual                   | Gos      | Actual         | Goal            | Actua                                   |
|                                        |               | 360           | 419      | 865      | 428                | 1,181                                   | 444       | 1,277        | 1,527           | 1,377         | 183             | 200         | 911          | 154            | 539         | 303              | 560           | 1.191         | 503                      | 2.258                                         | 1.282                    | 3,957    | 932            | 1.877           | 1.12                                    |
| Sales Channels                         | CODE          | ario arabenti | 11,011   | and tide | 1 12 2 12 12 12 12 | проинати                                | 3 (07)    |              | GENERAL SECTION | Green B       | A PROPERTY.     | COMMON DE   | Parameter (  |                |             | क्ष्म्य (संस्थित | 2181722-773   | - वहां स्टब्स | NUMBER D                 |                                               |                          |          |                | Territoring Sec |                                         |
| Advertising                            | AD            |               | 6        | -        | 1 1                |                                         | 13        |              | -18             |               | 12              | 1 10 14 252 | 55           | alionajraj a j | 37:         |                  | 110/210/25/16 | September     |                          |                                               |                          | 10000000 | REPORTS        | te was suit     | 377-11                                  |
| Direct Sales - Store Fronts            | SF            |               | <u> </u> |          | 1                  |                                         |           | 1 - 1        |                 | -             |                 | The street  | 50           |                | 3/1/        |                  | 21            |               | 77                       |                                               | 58                       |          | 32             | <b>1</b>        | 95                                      |
| Direct Mail Campaigns                  | ĎΜ            | 179           | . 1. 2.0 |          | - 5                | 897                                     | 30140     | 419          | 1,141           | 837           | 113             | 60          | 740          | 1              | 433         |                  | * A80.0       | 000           |                          |                                               | 90                       |          |                |                 | 1000                                    |
| mail                                   | EM            | 1             |          | 1        | 1.4.6              | - 037                                   | 9         | 7.0          | of Charles      | 2 001         | 4               | 1 00        |              |                | 2           | 2                | 79            | 282           | 24                       | 9                                             | 1,075                    | 2,628    | 488            | B45             | 724                                     |
| Web                                    | WB            |               | Δ.       | 1        | 3                  |                                         |           | 1,000        | 16              | 8             | 13              |             | 18           |                | 24          |                  | 3             |               | . 1510-1511              | 636                                           | Z                        | 500      | T = T          | N               | - 5                                     |
| Phone -in                              | PI            | 10            | - 11     | 1 10     | 7.5                | 10                                      | 62        | 10           | 27              | 10            | - 13            | 4.0         | 88           | - 10           | 24          |                  | 15            |               | 12                       | d distribution                                | - 6                      |          | -8             |                 | 18                                      |
| Phone - Out                            | PO            |               | 1.       | 1        | 13.1               | ada da kad                              | 2         | 200          | 3.470           | 10            | - 4             | 10          | 0.00         |                | 10          | 10               | 23            | 10            | 41                       | 10                                            | 27.                      | 10       | 24             | 10              | 19                                      |
| Bill Insert Response                   | 81            | 171           | 397      | 855      | 410                | 274                                     | 341       | 798          | 322             | 106           | 34              |             | 500          | erpere i       | 26          | 3                | 440           | B             | 0.00                     | •                                             | 20. 40.00                |          | 1000000        |                 | 31.53                                   |
| Affinity                               | AF            | 1             | 1.007    |          | <b>-</b> " •       |                                         | 1 34      |              | 322             | 374           | 34              | gent on.    | 26           |                | 20          | 143              | 419           | 713           | 348                      |                                               | 24                       | 220      | 312            | 711             | 263                                     |
| 9angtail                               | 87            | -             | 0.00     |          | 1                  | 7 1 2 200                               | 1 - 1     | Section.     | 100             | 3/4           | 2.46.0          | -           | 2004 days    | 4              |             |                  |               | 25            | Distriction in           | 62                                            | Grand Sanar              | 98       | 1              | 62              | بالبا                                   |
| Door to Door                           | DD            |               |          |          |                    |                                         |           |              | S BLANCE        |               |                 | 1000        | 1371.027     |                | 100000      |                  | 12 12 12 12   | 2             |                          | 2                                             | 1,211,012                |          |                |                 | -                                       |
| PL Employee Signup                     | ZZ            | 1             |          | 1        |                    |                                         |           | - C          |                 | d             |                 |             | 100000       | E              | 3 35 7 5 76 | 3 TO THE RES     | 20 E A 17 A   | 31            |                          | 6                                             | in the second            |          | 740000         | i i i erani     |                                         |
| Transfer of Service                    | ST            | 11            |          |          |                    | 1 1 2 2 2 2 2 2 2 2 2 2 2 2 2 2 2 2 2 2 | 1         | 1.1.2 127.21 |                 |               | -               |             | 19 man 1 man |                |             | 7                |               | H             | 91794 64                 | Marie and a                                   | gangarya<br>. mangarya   |          | 4 (0.000)      | 11.1.1.1.1.     | 1000-6                                  |
| Re-Enrolling                           | RE            | 1             |          |          |                    |                                         | 700       | vierbere     | 100             |               | 1000            |             | 300          | # ** ** ***    |             | 3                | 1             | 100000        |                          |                                               | 1000000                  |          | 60             | 1               |                                         |
| Apartment Condo Channel                | AC            |               | 400.30   |          | 1000               | 121                                     |           |              | 47.968          |               | 75-14420-0-4    | 30          | P 20 (4.0)   | 44             | arina vila: | 50               |               | -62           |                          | 150                                           | 7.5.0                    | 204      |                | 450             | 10000                                   |
| Energy Audit                           | ĒΑ            |               |          |          |                    | 91000                                   | 100       | 50           | 100             | 50            |                 | 50          | CHARLES      | 50             | Me Ty       | 50               | 5             | P 02          | 30-10-00-00              |                                               |                          | 201      | 27 123 117     | 150             | 1 000 000 000 000 000 000 000 000 000 0 |
| Refer A Friend                         | ŔF            |               |          |          |                    | 1.71 - 41 -                             |           |              | 100             | 3 - 30        | 100             | - 30        | 12.22        | 30             | 1 2 2 2 2 2 | 3U_              | 24 10 10 10   | 3 00          | 242707 717<br>244 004000 | 50<br>1300                                    | 2017-0000                | 200      | 10 may 10 y 12 | 50              | 4 4 4 4 4                               |
| OnCail                                 | OC            |               |          |          |                    | 1111111                                 |           |              | 30.00           | -             |                 | 50          | 7            | 5 6A           |             | 50               |               | £0            | 202010                   | 500                                           | 2245-27036               | 60       |                | 50              |                                         |
| TOTALS                                 | 95-11 \$1.5 C | 360           |          | 865      | 428                | 1 181                                   | 444       | 1 277        | 1,527           | 377           | 1831            | 200         | 911          | 503 SAB        | 539         | 303              | 560           | 3 4 100       | 503                      | 2 258                                         | 14 000                   | 3.957    | 932            |                 | 1.125                                   |
|                                        |               | <b>HERE</b>   |          |          |                    | und act                                 | or Harris | earli estatu | 345,3000        | et in printer | <b>CONTRACT</b> |             |              |                |             |                  |               | MINISTER      | 115000                   | 2 4 2 3 0 1 1 1 1 1 1 1 1 1 1 1 1 1 1 1 1 1 1 | 1   202  <br>  Signature | 3,957    |                | 2500000         |                                         |
| Jraps                                  |               |               | -171     |          | -138               | THE PERSON NAMED IN                     | -148      | munichis.    | -132            |               | -119            | m           | -127         |                | -161        |                  | -152          |               | -137                     |                                               | -141                     |          | 編編編制数<br>-111  | 수되자하기(전)        | #####################################   |
| Source: Datawarehouse Monthly Report   |               |               |          |          |                    |                                         |           |              |                 |               |                 |             | 127          |                | -101        |                  | -104          |               | -131                     |                                               | - 141                    |          | -111           |                 | -10                                     |
| Sunshine Energy Enrollments by Channel |               |               |          |          |                    |                                         |           |              |                 |               |                 |             |              |                |             |                  |               |               |                          |                                               |                          |          | 410            |                 | 2327                                    |

|       | Goal   | Installs | Drops  |
|-------|--------|----------|--------|
| Jan   | 360    | 419      | -171   |
| Feb   | 865    | 114      | -138   |
| Mar   | 1,181  | 444      | -148   |
| Apr   | 1,277  | 1,527    | -132   |
| May   | 1,377  | 183      | -119   |
| Jun   | 200    | 911      | -127   |
| Jul   | 154    | 539      | -161   |
| Aug   | 303    | 560      | -152   |
| Sep   | 1,191  | 503      | -137   |
| Oct   | 2,258  | 1,282    | -141   |
| Nov   | 3,957  | 932      | -111   |
| Dec   | 1,877  | 1,125    | -104   |
| Total | 15,000 | 8,539    | -1,641 |