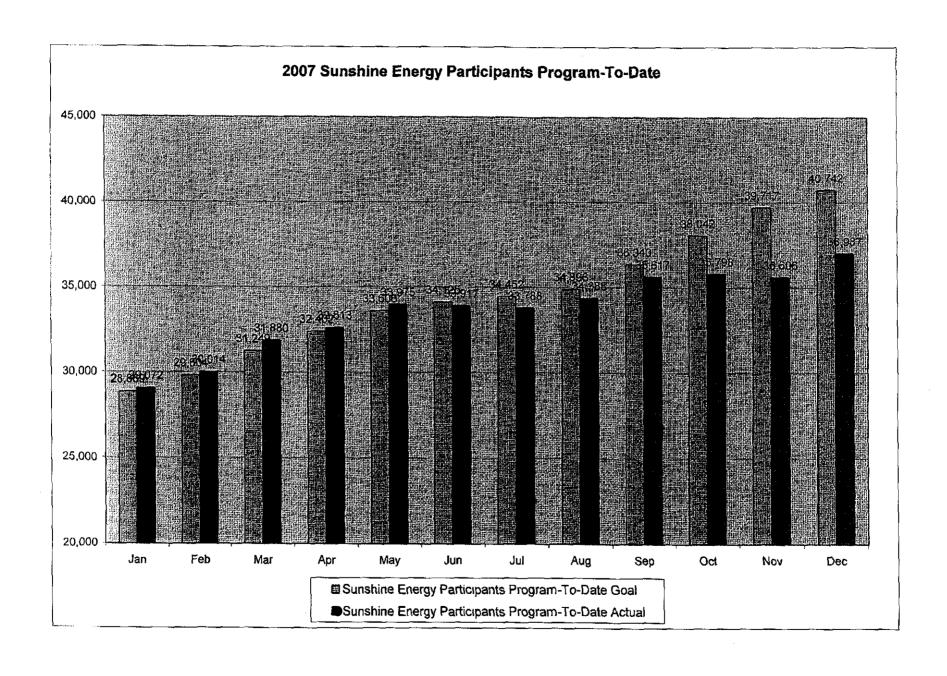

### Sunshine Energy Participants Program-To-Date

|     | Goal   | Actual |
|-----|--------|--------|
| Jan | 23,426 | 23,151 |
| Feb | 24,291 | 23,302 |
| Mar | 25,472 | 23,547 |
| Apr | 26,749 | 24,812 |
| May | 28,126 | 24,713 |
| Jun | 28,326 | 25,286 |
| Jul | 28,480 | 25,539 |
| Aug | 28,783 | 25,776 |
| Sep | 29,974 | 26,022 |
| Oct | 32,232 | 27,017 |
| Nov | 36,189 | 27,742 |
| Dec | 38,066 | 28,742 |