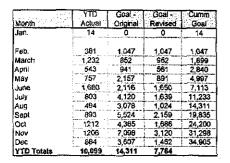

### Sunshine Energy Enrollments - Program to Date / YTD / Channel

| Participants                           |               | in the J      | en.      | F        | b.                 | Mar                                     | ch i      | Ar           | di 😁            | a track N     | "Virginia       | 200         | Ing:         | Ju             | D22 30      | u i i i i i A    | uo la         | if waterleb 📚 | ot :                     | a contract                                    | ct                       | N.       | av.            | D               | A Profes                                |
|----------------------------------------|---------------|---------------|----------|----------|--------------------|-----------------------------------------|-----------|--------------|-----------------|---------------|-----------------|-------------|--------------|----------------|-------------|------------------|---------------|---------------|--------------------------|-----------------------------------------------|--------------------------|----------|----------------|-----------------|-----------------------------------------|
| lew Enrollments per CIS                |               | Gpal          |          | Goal     | Actual             | Goal                                    | Actual    | Goal         | Actual          | Goal          | Actual          | Gost        | Actual       | Goal           | Actual      |                  | Actual        | Gond          | Actual                   | Goal                                          | Actual                   | Gos      | Actual         | Goal            | Actua                                   |
|                                        |               | 360           | 419      | 865      | 428                | 1,181                                   | 444       | 1,277        | 1,527           | 1,377         | 183             | 200         | 911          | 154            | 539         | 303              | 560           | 1.191         | 503                      | 2.258                                         | 1.282                    | 3,957    | 932            | 1.877           | 1.12                                    |
| Sales Channels                         | CODE          | ario arabenti | 11,011   | and tide | 1 12 2 12 12 12 12 | проинати                                | 3 (07)    |              | GENERAL SECTION | Green B       | A PROPERTY.     | COMMON DE   | Parameter (  |                |             | क्ष्म्य (संस्थित | 2181722-773   | - वहां स्टब्स | NUMBER D                 |                                               |                          |          |                | Territoring Sec |                                         |
| Advertising                            | AD            |               | 6        | -        | 1 1                |                                         | 13        |              | -18             |               | 12              | 1 10 14 252 | 55           | alionajraj a j | 37:         |                  | 110/210/25/16 | September     |                          |                                               |                          | 10000000 | REPORTS        | te was suit     | 377-11                                  |
| Direct Sales - Store Fronts            | SF            |               | <u> </u> |          | 1                  |                                         |           | 1 - 1        |                 | -             |                 | The street  | 50           |                | 3/1/        |                  | 21            |               | 77                       |                                               | 58                       |          | 32             | <b>1</b>        | 95                                      |
| Direct Mail Campaigns                  | ĎΜ            | 179           | . 1. 2.0 |          | - 5                | 897                                     | 30140     | 419          | 1,141           | 837           | 113             | 60          | 740          | 1              | 433         |                  | * A80.0       | 000           |                          |                                               | 90                       |          |                |                 | 1000                                    |
| mail                                   | EM            | 1             |          | 1        | 1.4.6              | - 037                                   | 9         | 7.0          | of Charles      | 2 001         | 4               | 1 00        |              |                | 2           | 2                | 79            | 282           | 24                       | 9                                             | 1,075                    | 2,628    | 488            | B45             | 724                                     |
| Web                                    | WB            |               | Δ.       | 1        | 3                  |                                         |           | 1,000        | 16              | 8             | 13              |             | 18           |                | 24          |                  | 3             |               | . 1510-1511              | 636                                           | Z                        | 500      | T = T          | N               | - 5                                     |
| Phone -in                              | PI            | 10            | - 11     | 1 10     | 7.5                | 10                                      | 62        | 10           | 27              | 10            | - 13            | 4.0         | 88           | - 10           | 24          |                  | 15            |               | 12                       | d distribution                                | - 6                      |          | -8             |                 | 18                                      |
| Phone - Out                            | PO            |               | 1.       | 1        | 13.1               | ada da kad                              | 2         | 200          | 3.470           | 10            | - 4             | 10          | 0.00         |                | 10          | 10               | 23            | 10            | 41                       | 10                                            | 27.                      | 10       | 24             | 10              | 19                                      |
| Bill Insert Response                   | 81            | 171           | 397      | 855      | 410                | 274                                     | 341       | 798          | 322             | 106           | 34              |             | 500          | erpere i       | 26          | 3                | 440           | B             | 0.00                     | •                                             | 20. 40.00                |          | 1000000        |                 | 31.53                                   |
| Affinity                               | AF            | 1             | 1.007    |          | <b>-</b> " •       |                                         | 1 34      |              | 322             | 374           | 34              | gent on.    | 26           |                | 20          | 143              | 419           | 713           | 348                      |                                               | 24                       | 220      | 312            | 711             | 263                                     |
| 9angtail                               | 87            | -             | 0.00     |          | 1                  | 7 1 2 200                               | 1 - 1     | Section.     | 100             | 3/4           | 2.46.0          | -           | 2004 days    | 4              |             |                  |               | 25            | Distriction in           | 62                                            | Grand Sanar              | 98       | 1              | 62              | بالبا                                   |
| Door to Door                           | DD            |               |          |          |                    |                                         |           |              | S BLANCE        |               |                 | 1000        | 1371.027     |                | 100000      |                  | 12 12 12 12   | 2             |                          | 2                                             | 1,211,012                |          |                |                 | -                                       |
| PL Employee Signup                     | ZZ            | 1             |          | 1        |                    |                                         |           | - C          |                 | d             |                 |             | 100000       | E              | 3 35 7 5 76 | 3 TO THE RES     | 20 E A 17 A   | 31            |                          | 6                                             | in the second            |          | 740000         | i i i erani     |                                         |
| Transfer of Service                    | ST            | 11            |          |          |                    | 1 1 2 2 2 2 2 2 2 2 2 2 2 2 2 2 2 2 2 2 | 1         | 1.1.2 127.21 |                 |               | -               |             | 19 man 1 man |                |             | 7                |               | H             | 91794 64                 | Marie and a                                   | gangarya<br>. mangarya   |          | 4 (0.000)      | 11.1.1.1.1.     | 1000-6                                  |
| Re-Enrolling                           | RE            | 1             |          |          |                    |                                         | 700       | vierbere     | 100             |               | 1000            |             | 300          | # ** ** ***    |             | 3                | 1             | 100000        |                          |                                               | 1000000                  |          | 60             | 1               |                                         |
| Apartment Condo Channel                | AC            |               | 400.30   |          | 1000               | 121                                     |           |              | 47.968          |               | 75-14420-0-4    | 30          | P 20 (4.0)   | 44             | arina vila: | 50               |               | -62           |                          | 150                                           | 7.5.0                    | 204      |                | 450             | 10000                                   |
| Energy Audit                           | ĒΑ            |               |          |          |                    | 91000                                   | 100       | 50           | 100             | 50            |                 | 50          | CHARLES      | 50             | Me Ty       | 50               | 5             | P 02          | 30-10-00-00              |                                               |                          | 201      | 27 123 117     | 150             | 1 000 000 000 000 000 000 000 000 000 0 |
| Refer A Friend                         | ŔF            |               |          |          |                    | 1.71 - 41 -                             |           |              | 100             | 3 - 30        | 100             | - 30        | 12.22        | 30             | 1 2 2 2 2 2 | 3U_              | 24 10 10 10   | 3 00          | 242707 717<br>244 004000 | 50<br>1300                                    | 2017-0000                | 200      | 10 may 10 y 12 | 50              | 4 4 4 4 4                               |
| OnCail                                 | OC            |               |          |          |                    | 1111111                                 |           |              | 30.00           | -             |                 | 50          | 7            | 5 6A           |             | 50               |               | £0            | 202010                   | 500                                           | 2245-27036               | 60       |                | 50              |                                         |
| TOTALS                                 | 95-11 \$1.5 C | 360           |          | 865      | 428                | 1 181                                   | 444       | 1 277        | 1,527           | 377           | 1831            | 200         | 911          | 503 SAB        | 539         | 303              | 560           | 3 4 100       | 503                      | 2 258                                         | 14 000                   | 3.957    | 932            |                 | 1.125                                   |
|                                        |               | <b>HERE</b>   |          |          |                    | und act                                 | or Harris | earli estatu | 345,3000        | et in printer | <b>CONTRACT</b> |             |              |                |             |                  |               | MINISTER      | 115000                   | 2 4 2 3 0 1 1 1 1 1 1 1 1 1 1 1 1 1 1 1 1 1 1 | 1   202  <br>  Signature | 3,957    |                | 2500000         |                                         |
| Jraps                                  |               |               | -171     |          | -138               | THE PERSON NAMED IN                     | -148      | munichis.    | -132            |               | -119            | m           | -127         |                | -161        |                  | -152          |               | -137                     |                                               | -141                     |          | 編編編制数<br>-111  | 수되자하기(전)        | #####################################   |
| Source: Datawarehouse Monthly Report   |               |               |          |          |                    |                                         |           |              |                 |               |                 |             | 127          |                | -101        |                  | -104          |               | -131                     |                                               | - 141                    |          | -111           |                 | -10                                     |
| Sunshine Energy Enrollments by Channel |               |               |          |          |                    |                                         |           |              |                 |               |                 |             |              |                |             |                  |               |               |                          |                                               |                          |          | 410            |                 | 2327                                    |