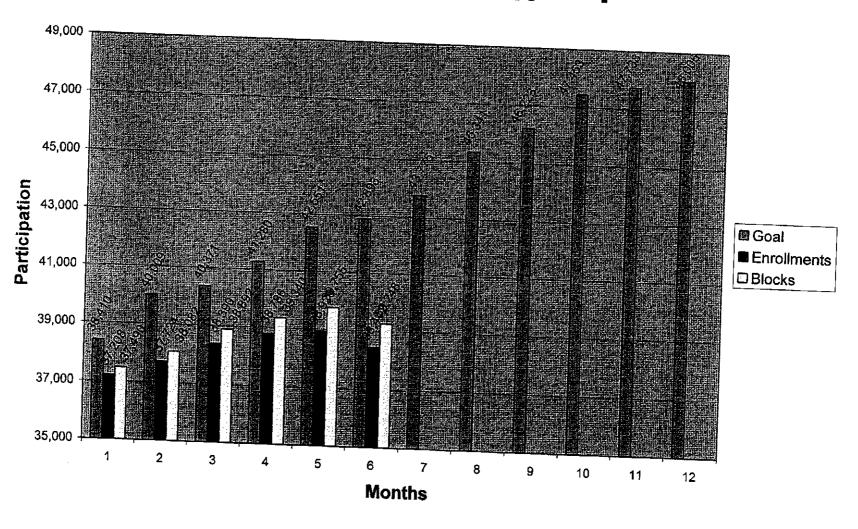

### Sunshine Energy Participants Program-To-Date

|     | Goal   | Actual |
|-----|--------|--------|
| Jan | 23,426 | 23,151 |
| Feb | 24,291 | 23,302 |
| Mar | 25,472 | 23,547 |
| Apr | 26,749 | 24,812 |
| May | 28,126 | 24,713 |
| Jun | 28,326 | 25,286 |
| Jul | 28,480 | 25,539 |
| Aug | 28,783 | 25,776 |
| Sep | 29,974 | 26,022 |
| Oct | 32,232 | 27,017 |
| Nov | 36,189 | 27,742 |
| Dec | 38,066 | 28,742 |