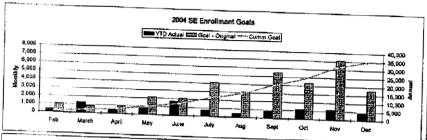

### Sunshine Energy Participants Program-To-Date

|     | Goal   | Actual |
|-----|--------|--------|
| Jan | 23,426 | 23,151 |
| Feb | 24,291 | 23,302 |
| Mar | 25,472 | 23,547 |
| Apr | 26,749 | 24,812 |
| May | 28,126 | 24,713 |
| Jun | 28,326 | 25,286 |
| Jul | 28,480 | 25,539 |
| Aug | 28,783 | 25,776 |
| Sep | 29,974 | 26,022 |
| Oct | 32,232 | 27,017 |
| Nov | 36,189 | 27,742 |
| Dec | 38,066 | 28,742 |