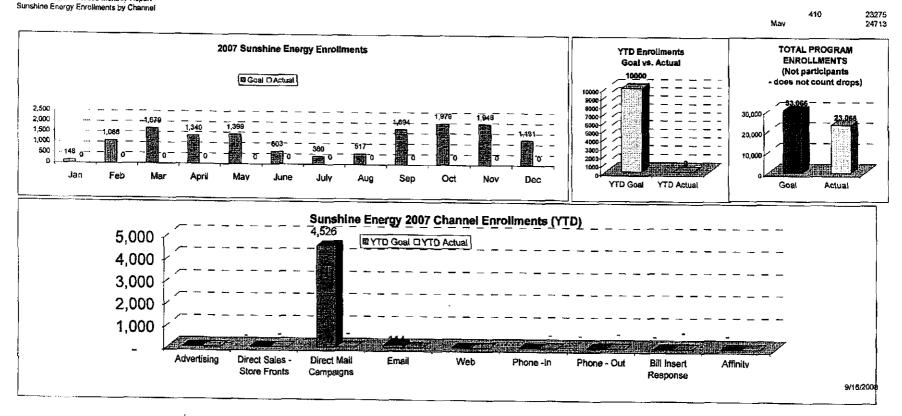

### Sunshine Energy Enrollments - Program to Date / YTD / Channel

| Participants                           |               | in the J      | en.      | F        | b.                 | Mar                                     | ch i      | Ar           | di 😁            | a track N     | "Virginia       | 200         | Ing:         | Ju             | D22 30      | u i i i i i A    | uo la         | if waterleb 📚 | ot :                     | a contract                                    | ct                       | N.       | av.            | D               | A Profes                                |
|----------------------------------------|---------------|---------------|----------|----------|--------------------|-----------------------------------------|-----------|--------------|-----------------|---------------|-----------------|-------------|--------------|----------------|-------------|------------------|---------------|---------------|--------------------------|-----------------------------------------------|--------------------------|----------|----------------|-----------------|-----------------------------------------|
| lew Enrollments per CIS                |               | Gpal          |          | Goal     | Actual             | Goal                                    | Actual    | Goal         | Actual          | Goal          | Actual          | Gost        | Actual       | Goal           | Actual      |                  | Actual        | Gond          | Actual                   | Goal                                          | Actual                   | Gos      | Actual         | Goal            | Actua                                   |
|                                        |               | 360           | 419      | 865      | 428                | 1,181                                   | 444       | 1,277        | 1,527           | 1,377         | 183             | 200         | 911          | 154            | 539         | 303              | 560           | 1.191         | 503                      | 2.258                                         | 1.282                    | 3,957    | 932            | 1.877           | 1.12                                    |
| Sales Channels                         | CODE          | ario arabenti | 11,011   | and tide | 1 12 2 12 12 12 12 | проинати                                | 3 (07)    |              | GENERAL SECTION | Green B       | A PROPERTY.     | COMMON DE   | Parameter (  |                |             | क्ष्म्य (संस्थित | 2181722-773   | - वहां स्टब्स | NUMBER D                 |                                               |                          |          |                | Territoring Sec |                                         |
| Advertising                            | AD            |               | 6        | -        | 1 1                |                                         | 13        |              | -18             |               | 12              | 1 10 14 252 | 55           | alionajraj a j | 37:         |                  | 110/210/25/16 | September     |                          |                                               |                          | 10000000 | REPORTS        | te was suit     | 377-11                                  |
| Direct Sales - Store Fronts            | SF            |               | <u> </u> |          | 1                  |                                         |           | 1 - 1        |                 | -             |                 | The street  | 50           |                | 3/1/        |                  | 21            |               | 77                       |                                               | 58                       |          | 32             | <b>1</b>        | 95                                      |
| Direct Mail Campaigns                  | ĎΜ            | 179           | . 1. 2.0 |          | - 5                | 897                                     | 30140     | 419          | 1,141           | 837           | 113             | 60          | 740          | 1              | 433         |                  | * A80.0       | 000           |                          |                                               | 90                       |          |                |                 | 1000                                    |
| mail                                   | EM            | 1             |          | 1        | 1.4.6              | - 037                                   | 9         | 7.0          | of Charles      | 2 001         | 4               | 1 00        |              |                | 2           | 2                | 79            | 282           | 24                       | 9                                             | 1,075                    | 2,628    | 488            | B45             | 724                                     |
| Web                                    | WB            |               | Δ.       | 1        | 3                  |                                         |           | 1,000        | 16              | 8             | 13              |             | 18           |                | 24          |                  | 3             |               | . 1510-1511              | 636                                           | Z                        | 500      | T = T          | N               | - 5                                     |
| Phone -in                              | PI            | 10            | - 11     | 1 10     | 7.5                | 10                                      | 62        | 10           | 27              | 10            | - 13            | 4.0         | 88           | - 10           | 24          |                  | 15            |               | 12                       | d distribution                                | - 6                      |          | -8             |                 | 18                                      |
| Phone - Out                            | PO            |               | 1.       | 1        | 13.1               | ada da kad                              | 2         | 200          | 3.470           | 10            | - 4             | 10          | 0.00         |                | 10          | 10               | 23            | 10            | 41                       | 10                                            | 27.                      | 10       | 24             | 10              | 19                                      |
| Bill Insert Response                   | 81            | 171           | 397      | 855      | 410                | 274                                     | 341       | 798          | 322             | 106           | 34              |             | 500          | erpere i       | 26          | 3                | 440           | B             | 0.00                     | •                                             | 20. 40.00                |          | 1000000        |                 | 31.53                                   |
| Affinity                               | AF            | 1             | 1.007    |          | <b>-</b> " •       |                                         | 1 34      |              | 322             | 374           | 34              | gent on.    | 26           |                | 20          | 143              | 419           | 713           | 348                      |                                               | 24                       | 220      | 312            | 711             | 263                                     |
| 9angtail                               | 87            | -             | 0.00     |          | 1                  | 7 1 2 200                               | 1 - 1     | Section.     | 100             | 3/4           | 2.46.0          | -           | 2004 days    | 4              |             |                  |               | 25            | Distriction in           | 62                                            | Grand Sanar              | 98       | 1              | 62              | بالبا                                   |
| Door to Door                           | DD            |               |          |          |                    |                                         |           |              | S BLANCE        |               |                 | 1000        | 1371.027     |                | 100000      |                  | 12 12 12 12   | 2             |                          | 2                                             | 1,211,012                |          |                |                 | -                                       |
| PL Employee Signup                     | ZZ            | 1             |          | 1        |                    |                                         |           | - C          |                 | d             |                 |             | 100000       | E              | 3 35 7 5 76 | 3 TO THE RES     | 20 E A 17 A   | 31            |                          | 6                                             | in the second            |          | 740000         | i i i erani     |                                         |
| Transfer of Service                    | ST            | 11            |          |          |                    | 1 1 2 2 2 2 2 2 2 2 2 2 2 2 2 2 2 2 2 2 | 1         | 1.1.2 127.21 |                 |               | -               |             | 19 man 1 man |                |             | 7                |               | H             | 91794 64                 | Marie and a                                   | gangarya<br>. mangarya   |          | 4 (0.000)      | 11.1.1.1.1.     | 1000-6                                  |
| Re-Enrolling                           | RE            | 1             |          |          |                    |                                         | 700       | vierbere     | 100             |               | 1000            |             | 300          | # ** ** ***    |             | 3                | 1             | 100000        |                          |                                               | 1000000                  |          | 60             | 1               |                                         |
| Apartment Condo Channel                | AC            |               | 400.30   |          | 1000               | 121                                     |           |              | 47.968          |               | 75-14420-0-4    | 30          | P 20 (4.0)   | 44             | arina vila: | 50               |               | -62           |                          | 150                                           | 7.5.0                    | 204      |                | 450             | 10000                                   |
| Energy Audit                           | ĒΑ            |               |          |          |                    | 91000                                   | 100       | 50           | 100             | 50            |                 | 50          | CHARLES      | 50             | Me Ty       | 50               | 5             | P 02          | 30-10-00-00              |                                               |                          | 201      | 27 123 117     | 150             | 1 000 000 000 000 000 000 000 000 000 0 |
| Refer A Friend                         | ŔF            |               |          |          |                    | 1.71 - 41 -                             |           |              | 100             | 3 - 30        | 100             | - 30        | 12.22        | 30             | 1 2 2 2 2 2 | 3U_              | 24 10 10 10   | 3 00          | 242707 717<br>244 004000 | 50<br>1300                                    | 2017-0000                | 200      | 10 may 10 y 12 | 50              | 4 4 4 4 4                               |
| OnCail                                 | OC            |               |          |          |                    | 1111111                                 |           |              | 30.00           | -             |                 | 50          | 7            | 5 6A           |             | 50               |               | £0            | 202010                   | 500                                           | 2245-27036               | 60       |                | 50              |                                         |
| TOTALS                                 | 95-11 \$1.5 C | 360           |          | 865      | 428                | 1 181                                   | 444       | 1 277        | 1,527           | 377           | 1831            | 200         | 911          | 503 SAB        | 539         | 303              | 560           | 3 4 100       | 503                      | 2 258                                         | 14 000                   | 3.957    | 932            |                 | 1.125                                   |
|                                        |               | <b>HERE</b>   |          |          |                    | und act                                 | or Harris | earli estatu | 345,3000        | et in printer | <b>CONTRACT</b> |             |              |                |             |                  |               | MINISTER      | 115000                   | 2 4 2 3 0 1 1 1 1 1 1 1 1 1 1 1 1 1 1 1 1 1 1 | 1   202  <br>  Signature | 3,957    |                | 2500000         |                                         |
| Jraps                                  |               |               | -171     |          | -138               | THE PERSON NAMED IN                     | -148      | munichis.    | -132            |               | -119            | m           | -127         |                | -161        |                  | -152          |               | -137                     |                                               | -141                     |          | 編編編制数<br>-111  | 수되자하기(전)        | #####################################   |
| Source: Datawarehouse Monthly Report   |               |               |          |          |                    |                                         |           |              |                 |               |                 |             | 127          |                | -101        |                  | -104          |               | -131                     |                                               | - 141                    |          | -111           |                 | -10                                     |
| Sunshine Energy Enrollments by Channel |               |               |          |          |                    |                                         |           |              |                 |               |                 |             |              |                |             |                  |               |               |                          |                                               |                          |          | 410            |                 | 2327                                    |

|       | Goal   | Installs | Drops  |
|-------|--------|----------|--------|
| Jan   | 360    | 419      | -171   |
| Feb   | 865    | 114      | -138   |
| Mar   | 1,181  | 444      | -148   |
| Apr   | 1,277  | 1,527    | -132   |
| May   | 1,377  | 183      | -119   |
| Jun   | 200    | 911      | -127   |
| Jul   | 154    | 539      | -161   |
| Aug   | 303    | 560      | -152   |
| Sep   | 1,191  | 503      | -137   |
| Oct   | 2,258  | 1,282    | -141   |
| Nov   | 3,957  | 932      | -111   |
| Dec   | 1,877  | 1,125    | -104   |
| Total | 15,000 | 8,539    | -1,641 |