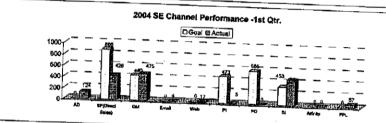

### Sunshine Energy Enrollments - Program to Date / YTD / Channel

| Participants                           |               | in the J      | en.      | F        | b.                 | Mar                                     | ch i      | Ar           | di 😁            | a track N     | "Virginia       | 200         | Ing:         | Ju             | D22 30      | u i i i i i A    | uo la         | if waterleb 📚 | ot :                     | a contract                                    | ct                       | N.       | av.            | D               | A Profes                                |
|----------------------------------------|---------------|---------------|----------|----------|--------------------|-----------------------------------------|-----------|--------------|-----------------|---------------|-----------------|-------------|--------------|----------------|-------------|------------------|---------------|---------------|--------------------------|-----------------------------------------------|--------------------------|----------|----------------|-----------------|-----------------------------------------|
| lew Enrollments per CIS                |               | Gpal          |          | Goal     | Actual             | Goal                                    | Actual    | Goal         | Actual          | Goal          | Actual          | Gost        | Actual       | Goal           | Actual      |                  | Actual        | Gond          | Actual                   | Goal                                          | Actual                   | Gos      | Actual         | Goal            | Actua                                   |
|                                        |               | 360           | 419      | 865      | 428                | 1,181                                   | 444       | 1,277        | 1,527           | 1,377         | 183             | 200         | 911          | 154            | 539         | 303              | 560           | 1.191         | 503                      | 2.258                                         | 1.282                    | 3,957    | 932            | 1.877           | 1.12                                    |
| Sales Channels                         | CODE          | ario arabenti | 11,011   | and tide | 1 12 2 12 12 12 12 | проинати                                | 3 (07)    |              | GENERAL SECTION | Green B       | A PROPERTY.     | COMMON DE   | Parameter (  |                |             | क्ष्म्य (संस्थित | 2181722-773   | - वहां स्टब्स | NUMBER D                 |                                               |                          |          |                | Territoring Sec |                                         |
| Advertising                            | AD            |               | 6        | -        | 1 1                |                                         | 13        |              | -18             |               | 12              | 1 10 14 252 | 55           | alionajraj a j | 37:         |                  | 110/210/25/16 | September     |                          |                                               |                          | 10000000 | REPORTS        | te was suit     | 377-11                                  |
| Direct Sales - Store Fronts            | SF            |               | <u> </u> |          | 1                  |                                         |           | 1 - 1        |                 | -             |                 | The street  | 50           |                | 3/1/        |                  | 21            |               | 77                       |                                               | 58                       |          | 32             | <b>1</b>        | 95                                      |
| Direct Mail Campaigns                  | ĎΜ            | 179           | . 1. 2.0 |          | - 5                | 897                                     | 30140     | 419          | 1,141           | 837           | 113             | 60          | 740          | 1              | 433         |                  | * A80.0       | 000           |                          |                                               | 90                       |          |                |                 | 1000                                    |
| mail                                   | EM            | 1             |          | 1        | 1.4.6              | - 037                                   | 9         | 7.0          | of Charles      | 2 001         | 4               | 1 00        |              |                | 2           | 2                | 79            | 282           | 24                       | 9                                             | 1,075                    | 2,628    | 488            | B45             | 724                                     |
| Web                                    | WB            |               | Δ.       | 1        | 3                  |                                         |           | 1,000        | 16              | 8             | 13              |             | 18           |                | 24          |                  | 3             |               | . 1510-1511              | 636                                           | Z                        | 500      | T = T          | N               | - 5                                     |
| Phone -in                              | PI            | 10            | - 11     | 1 10     | 7.5                | 10                                      | 62        | 10           | 27              | 10            | - 13            | 4.0         | 88           | - 10           | 24          |                  | 15            |               | 12                       | d distribution                                | - 6                      |          | -8             |                 | 18                                      |
| Phone - Out                            | PO            |               | 1.       | 1        | 13.1               | ada da kad                              | 2         | 200          | 3.470           | 10            | - 4             | 10          | 0.00         |                | 10          | 10               | 23            | 10            | 41                       | 10                                            | 27.                      | 10       | 24             | 10              | 19                                      |
| Bill Insert Response                   | 81            | 171           | 397      | 855      | 410                | 274                                     | 341       | 798          | 322             | 106           | 34              |             | 500          | erpere i       | 26          | 3                | 440           | B             | 0.00                     | •                                             | 20. 40.00                |          | 1000000        |                 | 31.53                                   |
| Affinity                               | AF            | 1             | 1.007    |          | <b>-</b> " •       |                                         | 1 34      |              | 322             | 374           | 34              | gent on.    | 26           |                | 20          | 143              | 419           | 713           | 348                      |                                               | 24                       | 220      | 312            | 711             | 263                                     |
| 9angtail                               | 87            | -             | 0.00     |          | 1                  | 7 1 2 200                               | 1 - 1     | Section.     | 100             | 3/4           | 2.46.0          | -           | 2004 days    | 4              |             |                  |               | 25            | Distriction in           | 62                                            | Grand Sanar              | 98       | 1              | 62              | بالبا                                   |
| Door to Door                           | DD            |               |          |          |                    |                                         |           |              | S BLANCE        |               |                 | 1000        | 1371.027     |                | 100000      |                  | 12 12 12 12   | 2             |                          | 2                                             | 1,211,012                |          |                |                 | -                                       |
| PL Employee Signup                     | ZZ            | 1             |          | 1        |                    |                                         |           | - C          |                 | d             |                 |             | 100000       | E              | 3 35 7 5 76 | 3 TO THE RES     | 20 E A 17 A   | 31            |                          | 6                                             | in the second            |          | 740000         | i i i erani     |                                         |
| Transfer of Service                    | ST            | 11            |          |          |                    | 1 1 2 2 2 2 2 2 2 2 2 2 2 2 2 2 2 2 2 2 | 1         | 1.1.2 127.21 |                 |               | -               |             | 19 man 1 man |                |             | 7                |               | H             | 91794 64                 | Marie and a                                   | gangarya<br>. mangarya   |          | 4 (0.000)      | 11.1.1.1.1.     | 1000-6                                  |
| Re-Enrolling                           | RE            | 1             |          |          |                    |                                         | 700       | vierbere     | 100             |               | 1000            |             | 300          | # ** ** ***    |             | 3                | 1             | 100000        |                          |                                               | 1000000                  |          | 60             | 1               |                                         |
| Apartment Condo Channel                | AC            |               | 400.30   |          | 1000               | 121                                     |           |              | 47.968          |               | 75-14420-0-4    | 30          | P 20 (4.0)   | 44             | arina vila: | 50               |               | -62           |                          | 150                                           | 7.5.0                    | 204      |                | 450             | 10000                                   |
| Energy Audit                           | ĒΑ            |               |          |          |                    | 91000                                   | 100       | 50           | 100             | 50            |                 | 50          | CHARLES      | 50             | Me Ty       | 50               | 5             | P 02          | 30-10-00-00              |                                               |                          | 201      | 27 123 117     | 150             | 1 000 000 000 000 000 000 000 000 000 0 |
| Refer A Friend                         | ŔF            |               |          |          |                    | 1.71 - 41 -                             |           |              | 100             | 3 - 30        | 100             | - 30        | 12.22        | 30             | 1 2 2 2 2 2 | 3U_              | 24 10 10 10   | 3 00          | 242707 717<br>244 004000 | 50<br>1300                                    | 2017-0000                | 200      | 10 may 10 y 12 | 50              | 4 4 4 4 4                               |
| OnCail                                 | OC            |               |          |          |                    | 1111111                                 |           |              | 30.00           | -             |                 | 50          | 7            | 5 6A           |             | 50               |               | £0            | 202010                   | 500                                           | 2245-27036               | 60       |                | 50              |                                         |
| TOTALS                                 | 95-11 \$1.5 C | 360           |          | 865      | 428                | 1 181                                   | 444       | 1 277        | 1,527           | 377           | 1831            | 200         | 911          | 503 SAB        | 539         | 303              | 560           | 3 4 100       | 503                      | 2 258                                         | 14 000                   | 3.957    | 932            |                 | 1.125                                   |
|                                        |               | <b>HERE</b>   |          |          |                    | und act                                 | or Harris | earli estatu | 345,3000        | et in printer | <b>CONTRACT</b> |             |              |                |             |                  |               | MINISTER      | 115000                   | 2 4 2 3 0 1 1 1 1 1 1 1 1 1 1 1 1 1 1 1 1 1 1 | 1   202  <br>  Signature | 3,957    |                | 2500000         |                                         |
| Jraps                                  |               |               | -171     |          | -138               | THE PERSON NAMED IN                     | -148      | munichis.    | -132            |               | -119            | m           | -127         |                | -161        |                  | -152          |               | -137                     |                                               | -141                     |          | 編編編制数<br>-111  | 수되자하기(전)        | #####################################   |
| Source: Datawarehouse Monthly Report   |               |               |          |          |                    |                                         |           |              |                 |               |                 |             | 127          |                | -101        |                  | -104          |               | -131                     |                                               | - 141                    |          | -111           |                 | -10                                     |
| Sunshine Energy Enrollments by Channel |               |               |          |          |                    |                                         |           |              |                 |               |                 |             |              |                |             |                  |               |               |                          |                                               |                          |          | 410            |                 | 2327                                    |