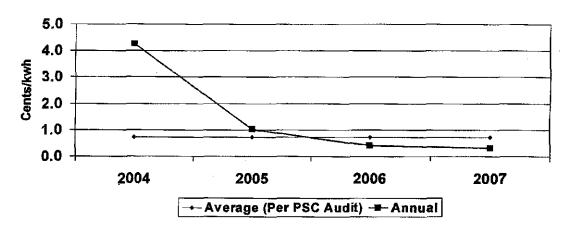

As an example, attached are copies of FPL's internal monthly program monitoring reports that show for 2004, 2005, 2006, 2007 and year-to-date 2008 monitoring. These reports are done on a monthly basis and updated each month for each year. Attestation statements, which were previously provided to the FPSC Staff, were obtained for all previous year's REC purchases to confirm that REC requirements were satisfied.