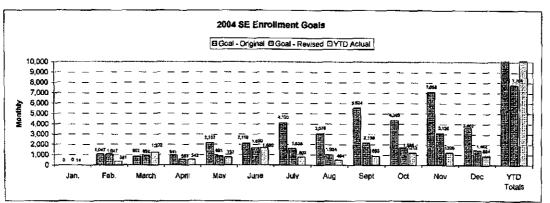

### Sunshine Energy Participants Program-To-Date

|     | Goal   | Actual |
|-----|--------|--------|
| Jan | 23,426 | 23,151 |
| Feb | 24,291 | 23,302 |
| Mar | 25,472 | 23,547 |
| Apr | 26,749 | 24,812 |
| May | 28,126 | 24,713 |
| Jun | 28,326 | 25,286 |
| Jul | 28,480 | 25,539 |
| Aug | 28,783 | 25,776 |
| Sep | 29,974 | 26,022 |
| Oct | 32,232 | 27,017 |
| Nov | 36,189 | 27,742 |
| Dec | 38,066 | 28,742 |