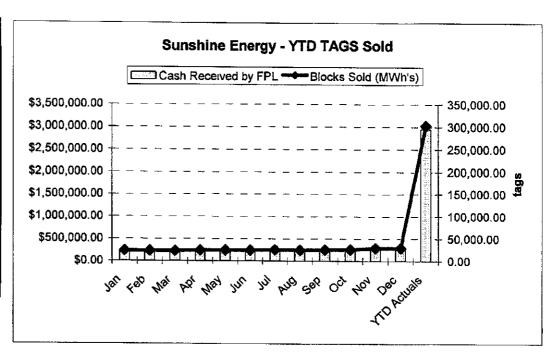

### Sunshine Energy 2006 YTD Enrollments -Dec.xls

|                 | 200                     | )6                     |             |
|-----------------|-------------------------|------------------------|-------------|
| Month           | Cash Received<br>by FPL | Blocks Sold<br>(MWh's) | Enrollments |
| Jan             | \$228,740.39            | 23,460.55              | 419.00      |
| Feb             | \$223,578.46            | 22,931.12              | 428.00      |
| Mar             | \$223,915.75            | 22,965.72              | 444.00      |
| Apr             | \$238,597.18            | 24,471.51              | 444.00      |
| May             | \$238,737.00            | 24,485.85              | 183.00      |
| Jun             | \$237,462.79            | 24,355.16              | 911.00      |
| Jul             | \$248,785.29            | 25,516.44              | 539.00      |
| Aug             | \$242,814.29            | 24,904.03              | 560.00      |
| Sep             | \$248,108.85            | 25,447.06              | 503.00      |
| Oct             | \$253,804.51            | 26,031.23              | 1,282,00    |
| Nov             | \$283,904.24            | 29,118.38              | 932.00      |
| Dec             | \$283,773.73            | 29,105.00              | 1,125.00    |
| YTD Actuals     | \$2,952,222.48          | 302,792.05             | 7.770.00    |
| Program to date | \$9,753,704.92          | 574,738.97             | 30,836.00   |