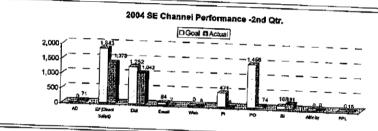

### Sunshine Energy Enrollments - Program to Date / YTD / Channel

| Participants                           |               | in the J      | en.      | F        | b.                 | Mar                                     | ch i      | Ar           | di 😁            | a track N     | "Virginia       | 200         | Ing:         | Ju             | D22 30      | u i i i i i A    | uo la         | if waterleb 📚 | ot :                     | a contract                                    | ct                       | N.       | av.            | D               | A Profes                                |
|----------------------------------------|---------------|---------------|----------|----------|--------------------|-----------------------------------------|-----------|--------------|-----------------|---------------|-----------------|-------------|--------------|----------------|-------------|------------------|---------------|---------------|--------------------------|-----------------------------------------------|--------------------------|----------|----------------|-----------------|-----------------------------------------|
| lew Enrollments per CIS                |               | Gpal          |          | Goal     | Actual             | Goal                                    | Actual    | Goal         | Actual          | Goal          | Actual          | Gost        | Actual       | Goal           | Actual      |                  | Actual        | Gond          | Actual                   | Goal                                          | Actual                   | Gos      | Actual         | Goal            | Actua                                   |
|                                        |               | 360           | 419      | 865      | 428                | 1,181                                   | 444       | 1,277        | 1,527           | 1,377         | 183             | 200         | 911          | 154            | 539         | 303              | 560           | 1.191         | 503                      | 2.258                                         | 1.282                    | 3,957    | 932            | 1.877           | 1.12                                    |
| Sales Channels                         | CODE          | ario arabenti | 11,011   | and tide | 1 12 2 12 12 12 12 | проинати                                | 3 (07)    |              | GENERAL SECTION | Green B       | A PROPERTY.     | COMMON DE   | Parameter (  |                |             | क्ष्म्य (संस्थित | 2181722-773   | - वहां स्टब्स | NUMBER D                 |                                               |                          |          |                | Territoring Sec |                                         |
| Advertising                            | AD            |               | 6        | -        | 1 1                |                                         | 13        |              | -18             |               | 12              | 1 10 14 252 | 55           | alionajraj a j | 37:         |                  | 110/210/25/16 | September     |                          |                                               |                          | 10000000 | REPORTS        | te was suit     | 377-11                                  |
| Direct Sales - Store Fronts            | SF            |               | <u> </u> |          | 1                  |                                         |           | 1 - 1        |                 | -             |                 | The street  | 50           |                | 3/1/        |                  | 21            |               | 77                       |                                               | 58                       |          | 32             | <b>1</b>        | 95                                      |
| Direct Mail Campaigns                  | ĎΜ            | 179           | . 1. 2.0 |          | - 5                | 897                                     | 30140     | 419          | 1,141           | 837           | 113             | 60          | 740          | 1              | 433         |                  | * A80.0       | 000           |                          |                                               | 90                       |          |                |                 | 1000                                    |
| mail                                   | EM            | 1             |          | 1        | 1.4.6              | - 037                                   | 9         | 7.0          | of Charles      | 2 001         | 4               | 1 00        |              |                | 2           | 2                | 79            | 282           | 24                       | 9                                             | 1,075                    | 2,628    | 488            | B45             | 724                                     |
| Web                                    | WB            |               | Δ.       | 1        | 3                  |                                         |           | 1,000        | 16              | 8             | 13              |             | 18           |                | 24          |                  | 3             |               | . 1510-1511              | 636                                           | Z                        | 500      | T = T          | N               | - 5                                     |
| Phone -in                              | PI            | 10            | - 11     | 1 10     | 7.5                | 10                                      | 62        | 10           | 27              | 10            | - 13            | 4.0         | 88           | - 10           | 24          |                  | 15            |               | 12                       | d distribution                                | - 6                      |          | -8             |                 | 18                                      |
| Phone - Out                            | PO            |               | 1.       | 1        | 13.1               | ada da kad                              | 2         | 200          | 3.470           | 10            | - 4             | 10          | 0.00         |                | 10          | 10               | 23            | 10            | 41                       | 10                                            | 27.                      | 10       | 24             | 10              | 19                                      |
| Bill Insert Response                   | 81            | 171           | 397      | 855      | 410                | 274                                     | 341       | 798          | 322             | 106           | 34              |             | 500          | erpere i       | 26          | 3                | 440           | B             | 0.00                     | •                                             | 20. 40.00                |          | 1000000        |                 | 31.53                                   |
| Affinity                               | AF            | 1             | 1.007    |          | <b>-</b> " •       |                                         | 1 34      |              | 322             | 374           | 34              | gent on.    | 26           |                | 20          | 143              | 419           | 713           | 348                      |                                               | 24                       | 220      | 312            | 711             | 263                                     |
| 9angtail                               | 87            | -             | 0.00     |          | 1                  | 7 1 2 200                               | 1 - 1     | Section.     | 100             | 3/4           | 2.46.0          | -           | 2004 days    | 4              |             |                  |               | 25            | Distriction in           | 62                                            | Grand Sanar              | 98       | 1              | 62              | بالبا                                   |
| Door to Door                           | DD            |               |          |          |                    |                                         |           |              | S BLANCE        |               |                 | 1000        | 1371.027     |                | 100000      |                  | 12 12 12 12   | 2             |                          | 2                                             | 1,211,012                |          |                |                 | -                                       |
| PL Employee Signup                     | ZZ            | 1             |          | 1        |                    |                                         |           | - C          |                 | d             |                 |             | 100000       | E              | 3 35 7 5 76 | 3 TO THE RES     | 20 E A 17 A   | 31            |                          | 6                                             | in the second            |          | 740000         | i i i erani     |                                         |
| Transfer of Service                    | ST            | 11            |          |          |                    | 1 1 2 2 2 2 2 2 2 2 2 2 2 2 2 2 2 2 2 2 | 1         | 1.1.2 127.21 |                 |               | -               |             | 19 man 1 man |                |             | 7                |               | H             | 91794 64                 | Marie and a                                   | gangarya<br>. mangarya   |          | 4 (0.000)      | 11.1.1.1.1.     | 1000-6                                  |
| Re-Enrolling                           | RE            | 1             |          |          |                    |                                         | 700       | vierbere     | 100             |               | 1000            |             | 300          | # ** ** ***    |             | 3                | 1             | 100000        |                          |                                               | 1000000                  |          | 60             | 1               |                                         |
| Apartment Condo Channel                | AC            |               | 400.30   |          | 1000               | 121                                     |           |              | 47.968          |               | 75-14420-0-4    | 30          | P 20 (4.0)   | 44             | arina vila: | 50               |               | -62           |                          | 150                                           | 7.5.0                    | 204      |                | 450             | 10000                                   |
| Energy Audit                           | ĒΑ            |               |          |          |                    | 91000                                   | 100       | 50           | 100             | 50            |                 | 50          | CHARLES      | 50             | Me Ty       | 50               | 5             | P 02          | 30-10-00-00              |                                               |                          | 201      | 27 123 117     | 150             | 1 000 000 000 000 000 000 000 000 000 0 |
| Refer A Friend                         | ŔF            |               |          |          |                    | 1.71 - 41 -                             |           |              | 100             | 3 - 30        | 100             | - 30        | 12.22        | 30             | 1 2 2 2 2 2 | 3U_              | 24 10 10 10   | 3 00          | 242707 717<br>244 004000 | 50<br>1300                                    | 2017-0000                | 200      | 10 may 10 y 12 | 50              | 4 4 4 4 4                               |
| OnCail                                 | OC            |               |          |          |                    | 1111111                                 |           |              | 30.00           | -             |                 | 50          | 7            | 5 6A           |             | 50               |               | £0            | 202010                   | 500                                           | 2245-27036               | 60       |                | 50              |                                         |
| TOTALS                                 | 95-11 \$1.5 C | 360           |          | 865      | 428                | 1 181                                   | 444       | 1 277        | 1,527           | 377           | 1831            | 200         | 911          | 503 SAB        | 539         | 303              | 560           | 3 4 100       | 503                      | 2 258                                         | 14 000                   | 3.957    | 932            |                 | 1.125                                   |
|                                        |               | <b>HERE</b>   |          |          |                    | und act                                 | or Harris | earli estatu | 345,3000        | et in printer | <b>CONTRACT</b> |             |              |                |             |                  |               | MINISTER      | 115000                   | 2 4 2 3 0 1 1 1 1 1 1 1 1 1 1 1 1 1 1 1 1 1 1 | 1   202  <br>  Signature | 3,957    |                | 2500000         |                                         |
| Jraps                                  |               |               | -171     |          | -138               | THE PERSON NAMED IN                     | -148      | munichis.    | -132            |               | -119            | m           | -127         |                | -161        |                  | -152          |               | -137                     |                                               | -141                     |          | 編編編制数<br>-111  | 수되자하기(전)        | #####################################   |
| Source: Datawarehouse Monthly Report   |               |               |          |          |                    |                                         |           |              |                 |               |                 |             | 127          |                | -101        |                  | -104          |               | -131                     |                                               | - 141                    |          | -111           |                 | -10                                     |
| Sunshine Energy Enrollments by Channel |               |               |          |          |                    |                                         |           |              |                 |               |                 |             |              |                |             |                  |               |               |                          |                                               |                          |          | 410            |                 | 2327                                    |