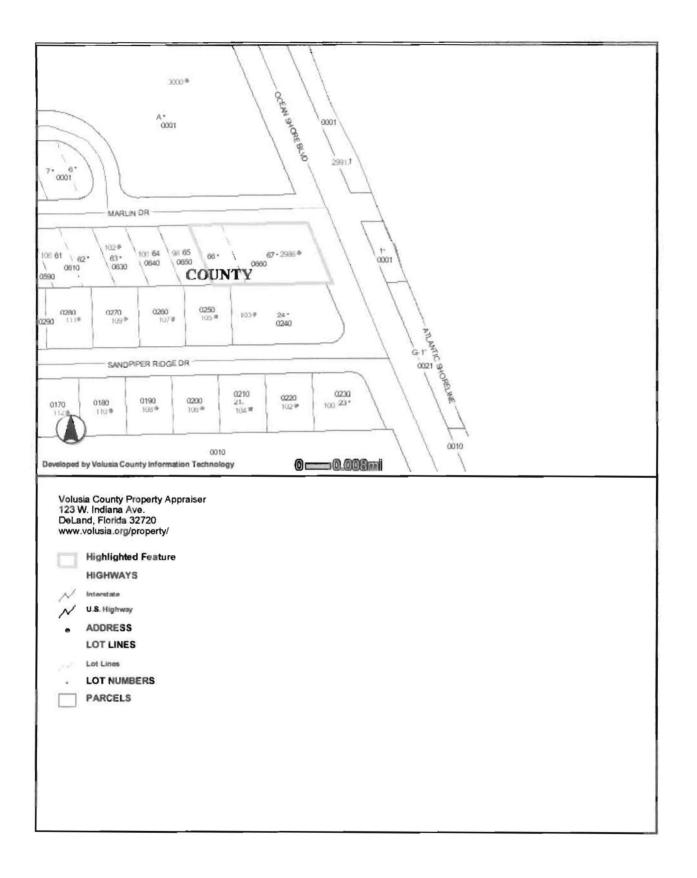

#### Part V

- A. See Maps
- B. See Maps
- C. See Maps

#### **Barrier Island Subdivision**

Township 13 South, Range 32 East

#### In Section 21

Commence at the intersection of the North line of section 21, of Said Township and Range, with the westerly line of State Road A-1-A (Ocean Shore Blvd.), an 80 foot Right of Way as now laid out; Thence Southerly along the Westerly line of State Road A-1-A, a distance of 1014.45 feet, to the Northwest corner of Marlin Drive and State Road A-1-A said point also being the Point of Beginning of this description, Thence South 88 04' 46" West (along Marlin Drive) a distance of 298.02 feet; Thence North 23 19' 36" West a distance of 104.71 feet; Thence a South 88 04' 46" West a distance of 1,534.67 feet; Thence North 18 38' 19" West a distance of 62.64 feet (also parallel to and adjacent to John Anderson Drive, formerly John Anderson Highway); Thence North 88 04' 46" East a distance of 181.33 feet; Thence North 18 38' 33" West a distance of 114.87 feet; Thence North 88 04' 46" East a distance of 1635.79 feet: Thence South 23 19' 36" East a distance of 287.31 Feet to the Point of Beginning.

E 45 FT OF LOT 66 & Lot 67 & 68 RIP RTS ATLANTIC SHORES MB 23 PG 28 PER OR 5007 PG 4891 PER OR 5506 PG 3289-3290 PER OR 5620 PG 665