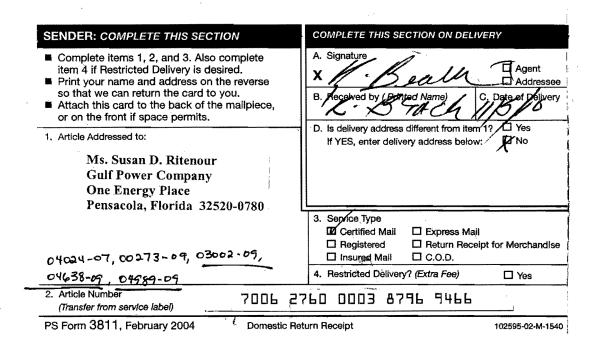

## Hublic Service Commission

November 3, 2010

(CERTIFIED MAIL NO. 7006-2760-0003-8796-9466)

Ms. Susan D. Ritenour Gulf Power Company One Energy Place Pensacola, Florida 32520-0780

## Re: Return of Confidential Document to the Source, Docket Nos. 070001-EI, 090042-EI and 090169-EI

Dear Ms. Ritenour:

Commission staff have advised that the confidential documents listed below, filed on behalf of Gulf Power Company in the dockets listed below, can be returned to the source. The documents are enclosed.

| DOCKET NO. | DOCUMENT NO(S).              |  |
|------------|------------------------------|--|
| 070001-EI  | 04024-07                     |  |
| 090042-EI  | 00273-09                     |  |
| 090169-EI  | 03002-09, 04638-09, 04989-09 |  |