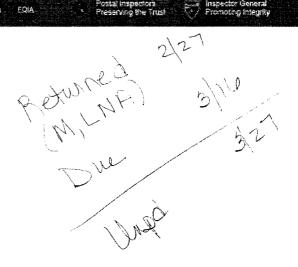

٠

|                                                                                   | e de la sud transfer de la sud de la                                                                            | Track & Confirm                                                                                                 |
|-----------------------------------------------------------------------------------|-----------------------------------------------------------------------------------------------------------------|-----------------------------------------------------------------------------------------------------------------|
| Track & Confirm                                                                   |                                                                                                                 |                                                                                                                 |
| Search Results                                                                    | akulan kata kata kata kata kata kata kata ka                                                                    | and have a first star of the Mandaland Control of the star of the star and the star of the star of the star and |
| Label/Receipt Number: 7006 2760<br>Associated Label/Receipt:<br>Detailed Results: | 0003 8795 0372                                                                                                  | Track & Confirm                                                                                                 |
| Arrival at Unit, February 27, 20                                                  | 9:55 am, TALLAHASSEE, FL 32399<br>09, 6:09 am, TALLAHASSEE, FL 32301<br>Jary 23, 2009, 10:21 am, ŁAKE WORTH, FL | Enter Label/Receipt Number.                                                                                     |
| (Back)                                                                            | (Return to USPS.com Home >)                                                                                     |                                                                                                                 |
| Notification Options                                                              |                                                                                                                 |                                                                                                                 |
| Track & Confirm by email                                                          |                                                                                                                 | ~                                                                                                               |
| Get current event information or up                                               | dates for your item sent to you or others by email.                                                             | • <u>)</u>                                                                                                      |