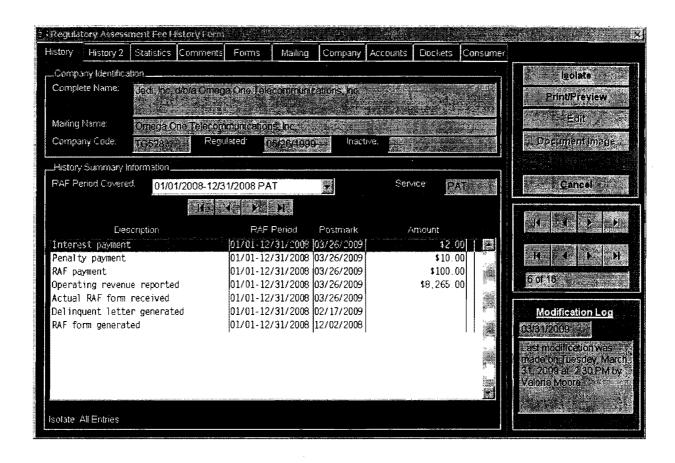

## Good morning:

The Commission is getting ready to mail out delinquent notices tomorrow, February 20, 2009, to those companies that either have not paid the 2008 Regulatory Assessment Fee (RAF) or have not paid the 2008 RAF in full. Our records show that the company has not paid the 2008 RAF. I wanted to give you a heads up because those certificate holders not complying with the delinquent notices will subsequently be fined \$500 for a first offense, \$1,000 for a second offense, and \$2,000 for a third offense. A copy of the Regulatory Assessment Fee rule is attached.

If the company owes the minimum and if payment is postmarked between January 31 and March 1, the total due is \$106, which is comprised of the \$100 minimum RAF, \$5 penalty, and \$1 interest. If payment is postmarked between March 2 and March 31, the total due is \$112, which is comprised of the \$100 minimum RAF, \$10 penalty, and \$2 interest. A copy of the 2008 RAF return form is also attached. Please complete it and return it with full payment, including the late payment charges. Just as information, late payment charges (penalty and interest) continue to accrue until the RAF is paid. Thanks.