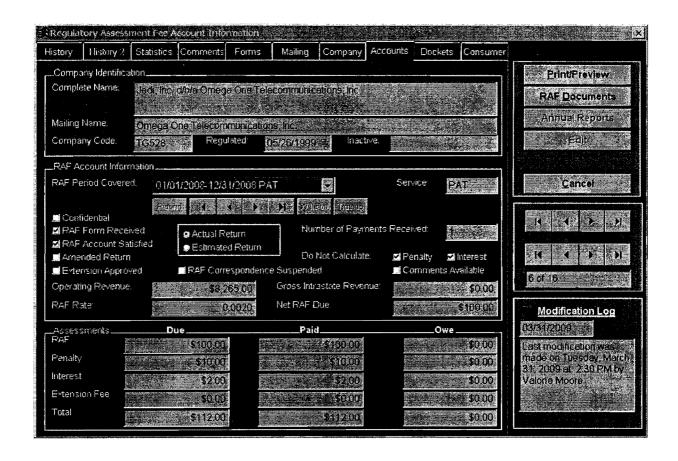

If the company owes the minimum and if payment is postmarked between January 31 and March 1, the total due is \$106, which is comprised of the \$100 minimum RAF, \$5 penalty, and \$1 interest. If payment is postmarked between March 2 and March 31, the total due is \$112, which is comprised of the \$100 minimum RAF, \$10 penalty, and \$2 interest. A copy of the 2008 RAF return form is also attached. Please complete it and return it with full payment, including the late payment charges. Just as information, late payment charges (penalty and interest) continue to accrue until the RAF is paid. Thanks.