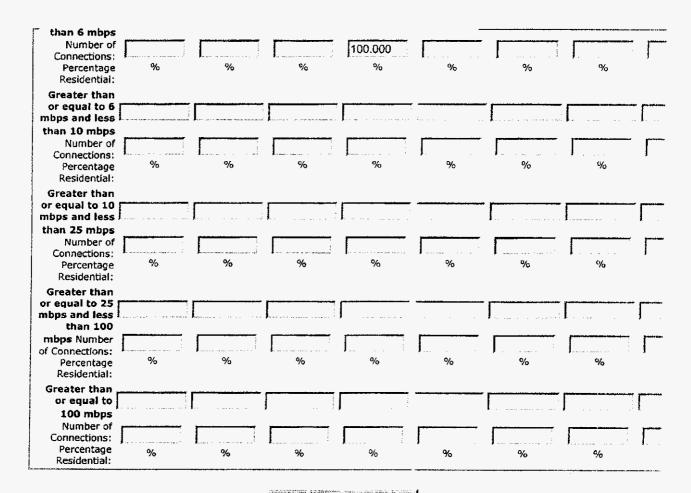

Census Tract Detail - Technologies except Terrestrial Mobile Wireless-

Census Tract / Technology. -

If you reported broadband connections in Part I.A in a technology category other than Terrestrial Mobile Wireless, you must specify technology category, identify the Census Tracts in this state in which you had connections in service using that technology, and, for Census Tract, report the number of connections and the percentage residential in each relevant download/upload information transficombination.

You can use the Federal Financial Institutions Examination Council Geocoding System to look up Census Tract numbers for street ad

Technology of the connections: Asymmetric xDSL Census Tract: State: FL Courty: Escambia Census Tract: 38.00 DOWNLOAD INFORMATION TRANSFER RATE. Greater than or equal to or equal to or equal to 25 Great UPLOAD 200 kbps and or equal to 3 or equal to 6 or equal to 10 768 kbps and 1.5 mbps and mbps and less or e INFORMATION nbps and less mbps and less less than 768 mbps and less less than 1.5 less than 3 than 100 100 TRANSFER kbps than 6 mbps than 10 mbps than 25 mbps mbps mbps mbas Less than or equal to 200 kbps Number of Connections: Percentage % % % % Residential: Greater than 200 kbps and less than 768 kbps Number 0.000 100.000 0.000 of Connections: Percentage % % % % ٥/, Residential: Greater than or equal to 768 kbps and less than 1.5 mbps Number 100.000 of Connections: % Percentage Residential: Greater than or equal to 1.5 mbps and less than 3 mbps Number of 7.143 Connections: % % % % Percentage Residential: Greater than or equal to 3