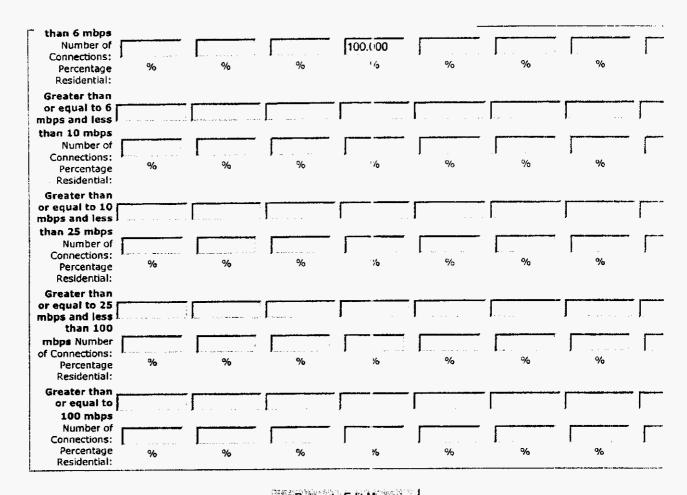

Census Tract Detail - Technologies except Terrestrial Mobile Wireless

If you reported broadband connections in Part I.A in a technology category other than Terrestrial Mobile Wireless, you must specify technology category, identify the Census Tracts in this state in which you had connections in service using that technology, and, for Census Tract, report the number of connections and the percentage residential in each relevant download/upload information transf combination.

You can use the Federal Financial Institutions Examination Council Geocoding Statem to look up Census Tract numbers for street ad

Census Tract / Technology. --Technology of the connections: Asymmetric > DSL