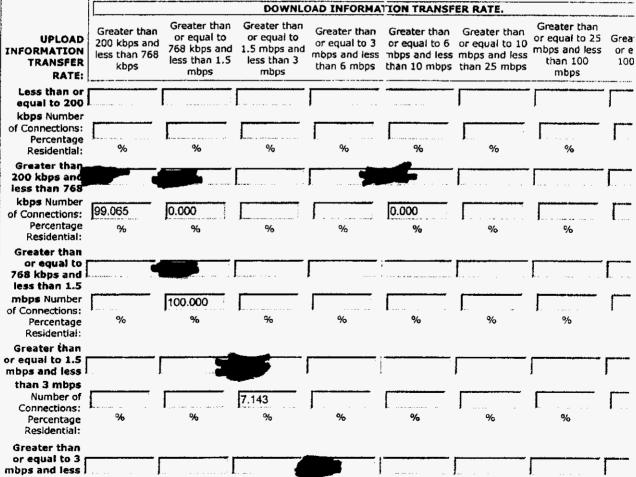

|                                                              |                                                       |                                                                      | DOWNLO                                                             | DAD INFORMA         | ION TRANSF    | ER RATE.                                                        |                                                                     |               |
|--------------------------------------------------------------|-------------------------------------------------------|----------------------------------------------------------------------|--------------------------------------------------------------------|---------------------|---------------|-----------------------------------------------------------------|---------------------------------------------------------------------|---------------|
| UPLOAD<br>INFORMATION<br>TRANSFER<br>RATE:                   | Greater than<br>200 kbps and<br>less than 768<br>kbps | Greater than<br>or equal to<br>768 kbps and<br>less than 1.5<br>mbps | Greater than<br>or equal to<br>1.5 mbps and<br>less than 3<br>mbps |                     | mbps and less | Greater than<br>or equal to 10<br>mbps and less<br>than 25 mbps | Greater than<br>or equal to 25<br>mbps and less<br>than 100<br>mbps | Gr<br>oi<br>1 |
| Less than or equal to 200                                    |                                                       |                                                                      |                                                                    |                     |               |                                                                 |                                                                     | Γ             |
| kbps Number<br>of Connections:<br>Percentage<br>Residential: | %                                                     | %                                                                    | %                                                                  | %                   | %             | %                                                               | %                                                                   | Γ             |
| Greater than<br>200 kbps and                                 |                                                       |                                                                      |                                                                    |                     |               |                                                                 |                                                                     | _             |
| less than 768<br>kbps Number                                 | and the second                                        |                                                                      | ARTHUR AND COLORS AND AND COLORS AND COLORS                        |                     | ****          |                                                                 | · · · · · · ·                                                       |               |
| of Connections:<br>Percentage<br>Residential:                | 100.000<br>%                                          | %                                                                    | %                                                                  | %                   | <b>%</b>      | <b>)</b> %                                                      | %                                                                   | 1             |
| Greater than or equal to )                                   | ·                                                     |                                                                      |                                                                    |                     |               |                                                                 |                                                                     | _             |
| 768 kbps and<br>less than 1.5                                |                                                       |                                                                      | an maperis program a first or ;                                    | L                   |               | J                                                               |                                                                     | l.<br>        |
| mbps Number<br>of Connections:<br>Percentage                 | %                                                     | 100.000                                                              | %                                                                  | %                   | %             | %                                                               | %                                                                   | }             |
| Residential:                                                 |                                                       |                                                                      |                                                                    |                     |               |                                                                 |                                                                     |               |
| or equal to 1.5                                              |                                                       |                                                                      |                                                                    |                     |               |                                                                 |                                                                     |               |
| than 3 mbps<br>Number of                                     |                                                       | <u> </u>                                                             |                                                                    | <del></del>         |               |                                                                 |                                                                     | Γ             |
| Connections: Percentage Residential:                         | %                                                     | %                                                                    | %                                                                  | %                   | %             | %                                                               | %                                                                   | ,.            |
| Greater than                                                 |                                                       |                                                                      |                                                                    | ;                   |               | <del></del>                                                     | <del></del>                                                         |               |
| mbps and less                                                |                                                       |                                                                      |                                                                    | י ני ני ני ני<br>מו | ILLENT N      | L                                                               | l                                                                   | <b>\</b> .    |