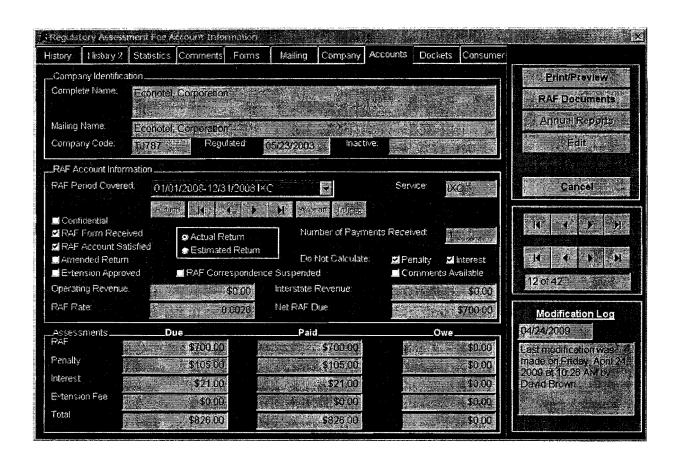

# MCD Company Information for TJ787

# Printed on 05/01/2009 at 14:12:30 by PJI

TJ787

Company Code: Complete Name: Mailing Name: Certificate No(s): Status: Econotel, Corporation Econotel, Corporation

Active Regulation Date: 05/23/2003

No

Bankruptcy: Company Liaison #1: Carlos L. Lillo

Title:

**CEO** Mailing Address: 2100 Coral Way, Suite 605

Miami, FL 33145-2657 2100 Coral Way, Suite 605 Physical Location:

Miami, FL 33145-2657 (305) 857-6992 (305) 857-6972 Phone: Fax:

Related Dockets:

030408-TI