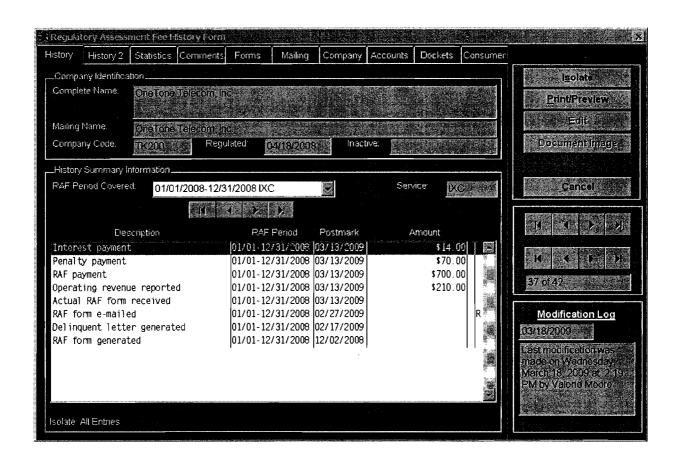

If the company owes the minimum and if payment is postmarked between January 31 and March 1, the total due is \$742, which is comprised of the \$700 minimum RAF, \$35 penalty, and \$7 interest. If payment is postmarked between March 2 and March 31, the total due is \$784, which is comprised of the \$700 minimum RAF, \$70 penalty, and \$14 interest. A copy of the 2008 RAF return form is also attached. Please complete it and return it with full payment, including the late payment charges. Just as information, late payment charges (penalty and interest) continue to accrue until the RAF is paid.

(864) 885-9222

Active 04/18/2008

No

Related Dockets:

080228-TI

Acknowledgment of registration as intrastate interexchange telecommunications company, effective April 18, 2008, by OneTone

Telecom, Inc.