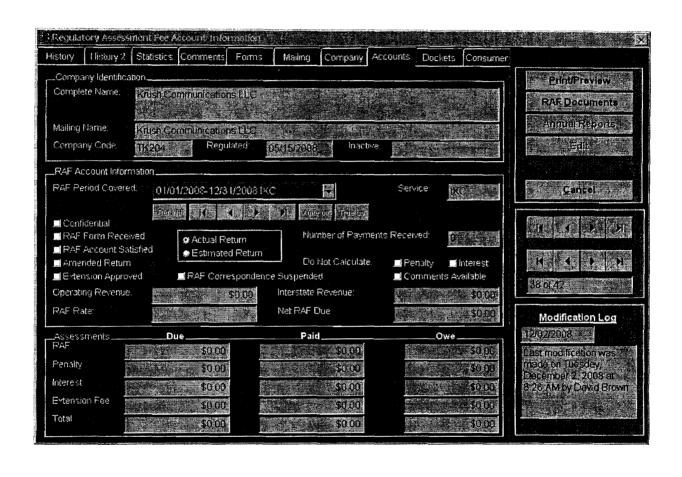

TK204 - Krush Communications LLC

Attachments: raf-tk204-08-0-r.pdf; RAF rule.pdf

#### Good afternoon:

This morning (February 20, 2009), the Commission mailed out delinquent notices to those companies that either have not paid the 2008 Regulatory Assessment Fee (RAF) or have not paid the 2008 RAF in full. Our records show that the company has not paid the 2008 RAF. I wanted to give you a heads up because those certificate holders not complying with the delinquent notices will be automatically fined \$500 for a first offense, \$1,000 for a second offense, and \$2,000 for a third offense. A copy of the Regulatory Assessment Fee rule is attached.

If the company owes the minimum and if payment is postmarked between January 31 and March 1, the total due is \$742, which is comprised of the \$700 minimum RAF, \$35 penalty, and \$7 interest. If payment is postmarked between March 2 and March 31, the total due is \$784, which is comprised of the \$700 minimum RAF, \$70 penalty, and \$14 interest. A copy of the 2008 RAF return form is also attached. Please complete it and return it with full payment, including the late payment charges. Just as information, late payment charges (penalty and interest) continue to accrue until the RAF is paid.

If your records show that payment was made, let me know right away by providing me with the check number and the date payment was mailed so that I can research this further. Please let me know if you have any questions. Thanks.