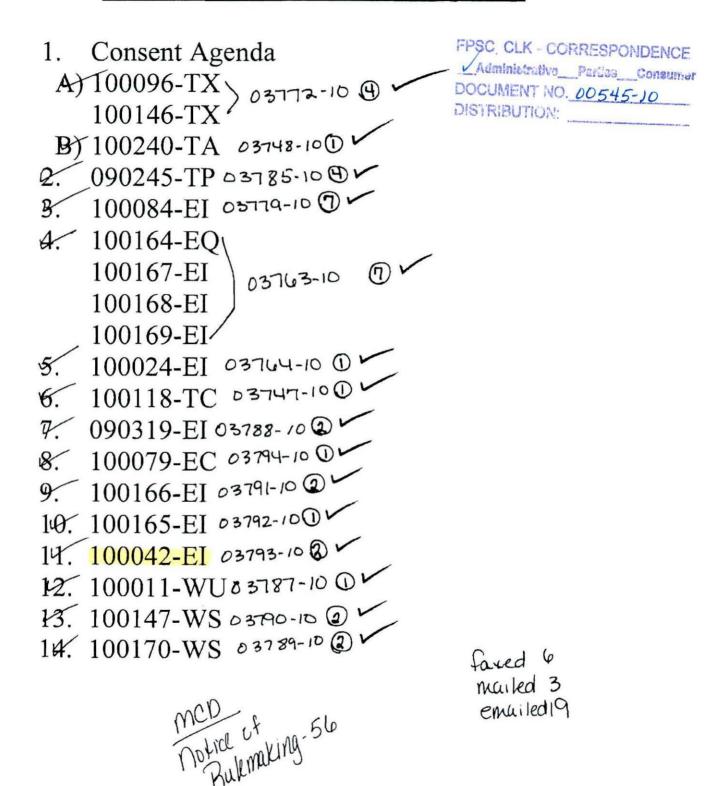

# **Docket Index for May 18, 2010, Commission Conference Agenda**

farced 6+2 (mco) mailed 3+6 (mco) emailed 19+48(mco)

McD of Rulemaking. Notrce of 56

· · · · · ·