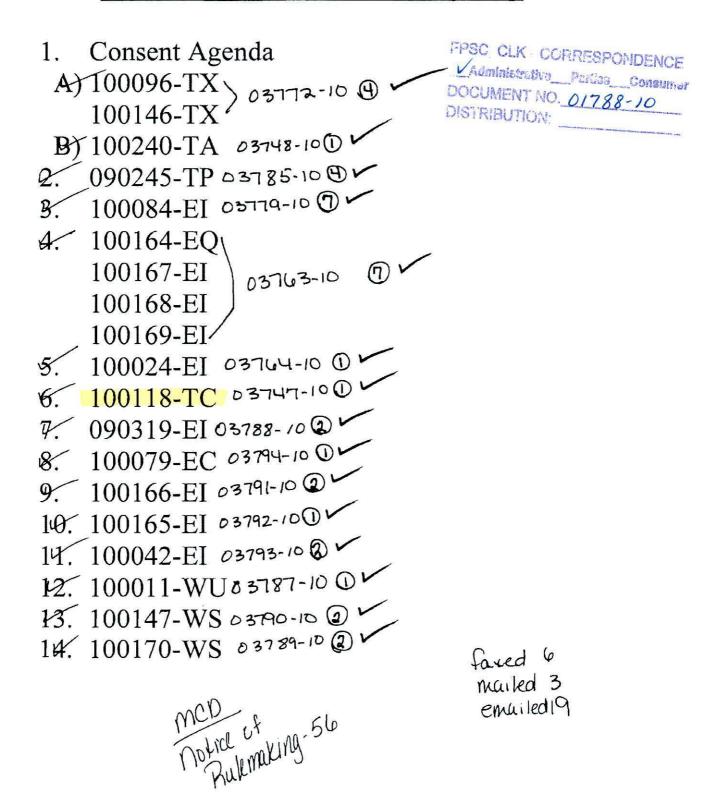

# **Docket Index for May 18, 2010, Commission Conference Agenda**

farced 6+2 (mco) mailed 3+6 (mco) emailed 19+48(mco)

McD of Rulemaking. Notrce of 56

· · · · · ·