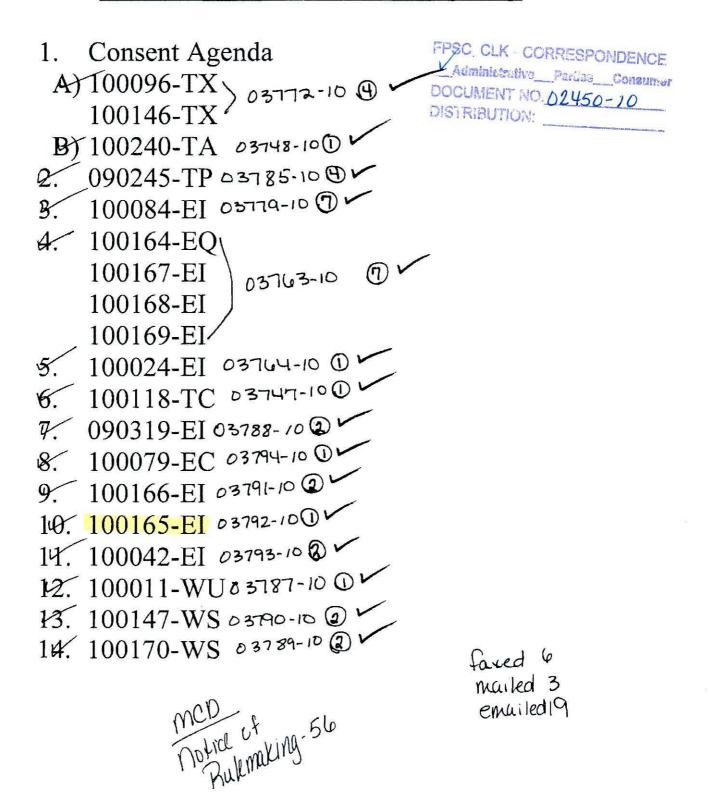

# Docket Index for August 31, 2010, **Commission Conference Agenda**

- Minutes 1. July 13, 2010 Regular Commission Conference
- Consent Agenda 2. A) 100352-TX (2)
- 3. 100154-EG 3
- 12 4. 100155-EG
- 5. 100157-EG 6. 100158-EG
- 7. 100159-EG
- 8. 100160-EG
- 9. 100161-EG
- 10. 100165-EI
- 11. 100166-EI < 2
- 12. 080677-EI (30) >(37) 090130-EI
- 13. 100049-WS√
- 14. 100149-WU✓ (a)