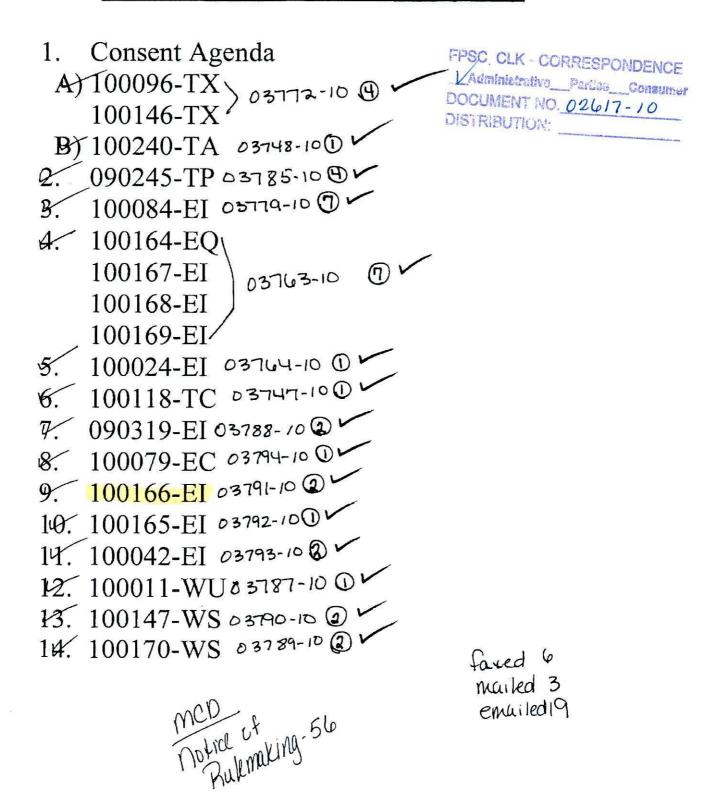

### Docket Index for August 31, 2010, **Commission Conference Agenda**

- Minutes 1. July 13, 2010 Regular Commission Conference
- Consent Agenda 2. A) 100352-TX (2)
- 3. 100154-EG 3
- 12 4. 100155-EG
- (<u>=)</u>(()) 5. 100157-EG
- 6. 100158-EG
- 7. 100159-EG
- 12 8. 100160-EG
- 9. 100161-EG
- 10. 100165-EI
- 11. 100166-EIY 3
- 12. 080677-EI >(37) (30) 090130-EI
- 13. 100049-WS✓
- 14. 100149-WU<sup>✓</sup>