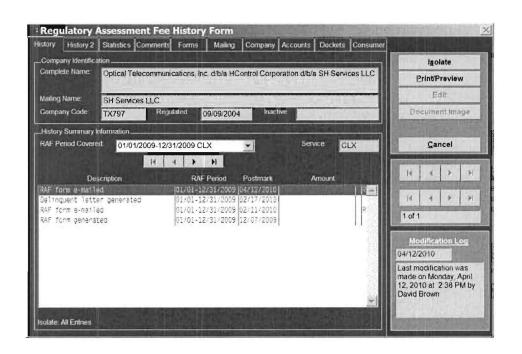

penalty and/or interest has not be | en received |
| før your 200 Regulatory Assessment Fee.                                                    |             |
| The request was received too late for processing.                                          |             |
| APPROVED BY:                                                                               |             |
| (Fiscal Services Section Supervisor) (Date)                                                |             |

If you have questions, please contact a staff member of the Fiscal Services Section: DAVID BROWN, PHONE# 850-413-6267 - FAX# 850-413-6268; or write to Division of Administrative Services, Fiscal Services Section, 2540 Shumard Oak Boulevard, Tallahassee, Florida, 32399.

PSC/ADM 124 (Rev. 12/09)

Document