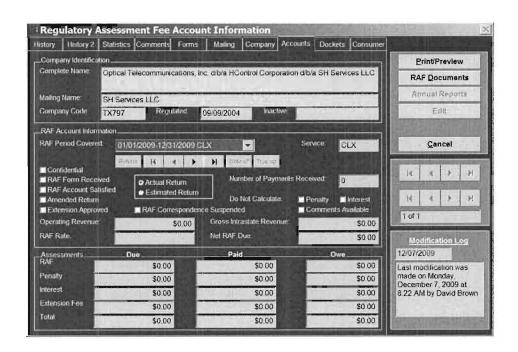

rior penalty and/or interest has not be | en received |
| før your 200 Regulatory Assessment Fee.                                                    |             |
| The request was received too late for processing.                                          |             |
| APPROVED BY:                                                                               |             |
| (Fiscal Services Section Supervisor) (Date)                                                |             |

If you have questions, please contact a staff member of the Fiscal Services Section: DAVID BROWN, PHONE# 850-413-6267 - FAX# 850-413-6268; or write to Division of Administrative Services, Fiscal Services Section, 2540 Shumard Oak Boulevard, Tallahassee, Florida, 32399.

PSC/ADM 124 (Rev. 12/09)

Document