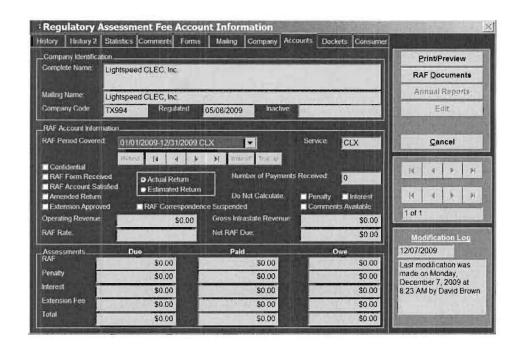

| REQUEST TO ESTABLISH DOCKET (Please type or print. File original plus 1 copy with CLK.) |             |                                                   |                                                                                                                                                                                                                |                             |                                          |  |  |
|-----------------------------------------------------------------------------------------|-------------|---------------------------------------------------|----------------------------------------------------------------------------------------------------------------------------------------------------------------------------------------------------------------|-----------------------------|------------------------------------------|--|--|
| Date:                                                                                   | 4/26/201    | 10                                                | Docket No.                                                                                                                                                                                                     |                             | 100224-TX                                |  |  |
| 1. From St                                                                              | aff / Divis | sion:                                             | Pruitt/ Rad                                                                                                                                                                                                    |                             |                                          |  |  |
| 2. OPR:                                                                                 | RAD         |                                                   |                                                                                                                                                                                                                |                             |                                          |  |  |
| 3. OCR:                                                                                 | GCL         |                                                   |                                                                                                                                                                                                                |                             |                                          |  |  |
| 4. Suggest                                                                              | ted Dock    |                                                   | Compliance investigation of CLEC Certificate No. 8754, issued to Lightspeed CLEC, Inc., for apparent first-time violation of Rule 25-4.0161, F.A.C., Regulatory Assessment Fees; Telecommunications Companies. |                             |                                          |  |  |
| 5. Program/Module/Submodule Assignment:                                                 |             |                                                   | ule Assignment:                                                                                                                                                                                                |                             | A18a, A10                                |  |  |
| 6. Suggested Docket Mail List.                                                          |             |                                                   |                                                                                                                                                                                                                |                             |                                          |  |  |
| a. Pro                                                                                  | MES/ACR     | ONYMS, if registered company                      |                                                                                                                                                                                                                | ☐ Provided as an Attachment |                                          |  |  |
| Company Code,<br>if applicable:<br>TX994                                                |             | Parties (include address, if different from MCD): |                                                                                                                                                                                                                | -                           | Representatives (name and address):      |  |  |
|                                                                                         |             |                                                   |                                                                                                                                                                                                                | hei                         | rs. (match representatives to companies) |  |  |
| if applicab                                                                             |             |                                                   | persons, if any,<br>ddress, if different from MCD)                                                                                                                                                             |                             | Representatives (name and address):      |  |  |
| 7. Check o                                                                              |             | ⊠ Ѕирр                                            | orting Documentation Attache                                                                                                                                                                                   | d                           | ☐ To be provided with Recommendation     |  |  |