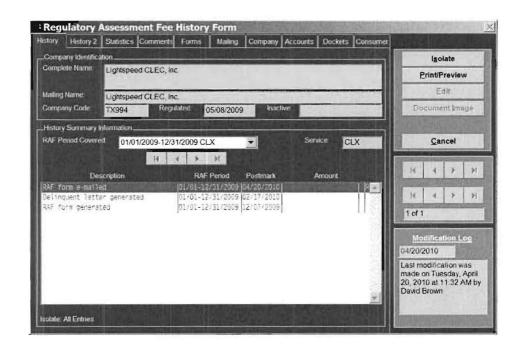

| REQUEST TO ESTABLISH DOCKET (Please type or print. File original plus 1 copy with CLK.) |             |                                                   |                                                                                                                                                                                                                |                             |                                          |  |  |
|-----------------------------------------------------------------------------------------|-------------|---------------------------------------------------|----------------------------------------------------------------------------------------------------------------------------------------------------------------------------------------------------------------|-----------------------------|------------------------------------------|--|--|
| Date:                                                                                   | 4/26/201    | 10                                                | Docket No.                                                                                                                                                                                                     |                             | 100224-TX                                |  |  |
| 1. From St                                                                              | aff / Divis | sion:                                             | Pruitt/ Rad                                                                                                                                                                                                    |                             |                                          |  |  |
| 2. OPR:                                                                                 | RAD         |                                                   |                                                                                                                                                                                                                |                             |                                          |  |  |
| 3. OCR:                                                                                 | GCL         |                                                   |                                                                                                                                                                                                                |                             |                                          |  |  |
| 4. Suggest                                                                              | ted Dock    |                                                   | Compliance investigation of CLEC Certificate No. 8754, issued to Lightspeed CLEC, Inc., for apparent first-time violation of Rule 25-4.0161, F.A.C., Regulatory Assessment Fees; Telecommunications Companies. |                             |                                          |  |  |
| 5. Program/Module/Submodule Assignment:                                                 |             |                                                   | ule Assignment:                                                                                                                                                                                                |                             | A18a, A10                                |  |  |
| 6. Suggested Docket Mail List.                                                          |             |                                                   |                                                                                                                                                                                                                |                             |                                          |  |  |
| a. Pro                                                                                  | MES/ACR     | ONYMS, if registered company                      |                                                                                                                                                                                                                | ☐ Provided as an Attachment |                                          |  |  |
| Company Code,<br>if applicable:<br>TX994                                                |             | Parties (include address, if different from MCD): |                                                                                                                                                                                                                | -                           | Representatives (name and address):      |  |  |
|                                                                                         |             |                                                   |                                                                                                                                                                                                                | hei                         | rs. (match representatives to companies) |  |  |
| if applicab                                                                             |             |                                                   | persons, if any,<br>ddress, if different from MCD)                                                                                                                                                             |                             | Representatives (name and address):      |  |  |
| 7. Check o                                                                              |             | ⊠ Ѕирр                                            | orting Documentation Attache                                                                                                                                                                                   | d                           | ☐ To be provided with Recommendation     |  |  |