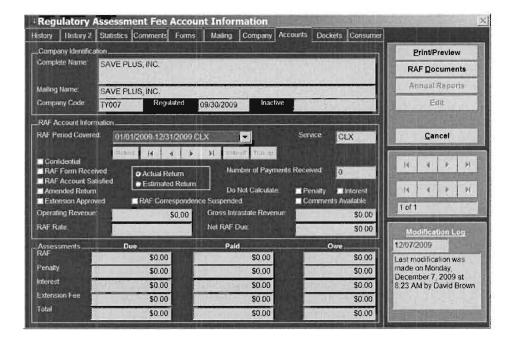

## Regulatory Assessment Fee (RAF) System Elle Edit View Payments Tools Reports Options Docket Viewer

 Regulatory Assessment Fee History Form
History History 2 Statistics Comments Forms Mailing Company Accounts Dockets Consumer 21 Company Identificatio Isolate Complete Name SAVE PLUS, INC Print/Preview Edit Mailing Name: SAVE PLUS, INC Company Code Document Image TY007 Regulated 09/30/2009 Inactive History Summary Info RAF Period Covered. 01/01/2009-12/31/2009 CLX CLX Cancel -14 4 14 14 н 4. 1. 14 RAF Period Description Postmark Amount 01/01-12/31/2009 02/17/2010 Delinquent letter generated 4 F B 14 RAF form generated Ш 1 0/ 1 Modification Log 02/17/2010 Last modification was made on Wednesday, February 17, 2010 at 3:30 PM by David Brown olate: All Entries