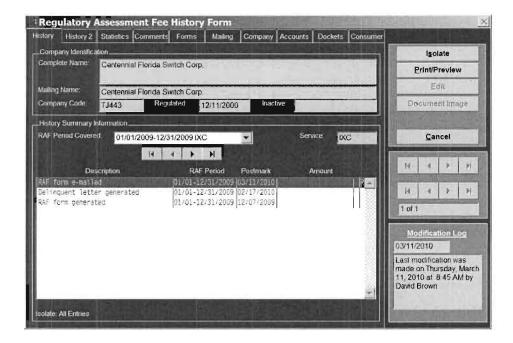

| Regulatory Assessment Fee (RAF) System                      |  |
|-------------------------------------------------------------|--|
| File Edit View Payments Icols Reports Options Docket viewer |  |