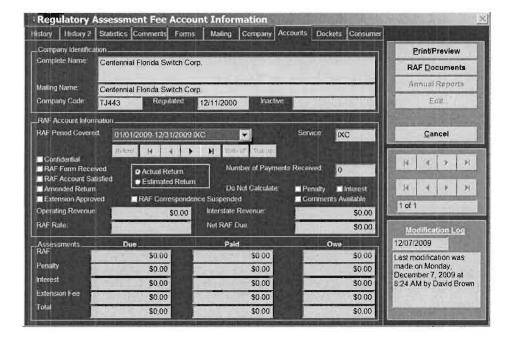

| Regulatory Assessment Fee (RAF) System                      |  |
|-------------------------------------------------------------|--|
| File Edit View Payments Icols Reports Options Docket viewer |  |