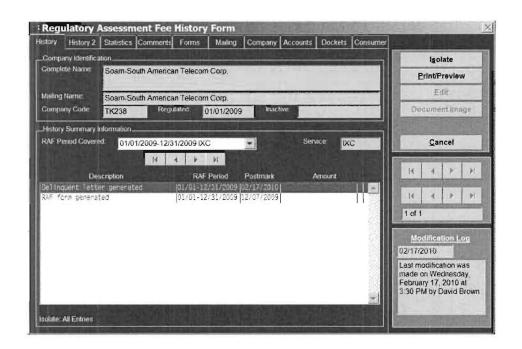

| REQUEST TO ESTABLISH DOCKET (Please type or print. File original plus 1 copy with CLK.)   |           |                                                                          |                                                                                                                                                                                                                                                                    |               |                                      |  |  |
|-------------------------------------------------------------------------------------------|-----------|--------------------------------------------------------------------------|--------------------------------------------------------------------------------------------------------------------------------------------------------------------------------------------------------------------------------------------------------------------|---------------|--------------------------------------|--|--|
| Date:                                                                                     | 4/29/2010 |                                                                          |                                                                                                                                                                                                                                                                    | Docket No.:   | 100241-71                            |  |  |
| 1. From Staff / Division:                                                                 |           | Pruitt/ Rad                                                              |                                                                                                                                                                                                                                                                    |               |                                      |  |  |
| 2. OPR:                                                                                   | RAD       |                                                                          |                                                                                                                                                                                                                                                                    |               |                                      |  |  |
| 3. OCR:                                                                                   | GCL       |                                                                          |                                                                                                                                                                                                                                                                    |               |                                      |  |  |
| 4. Suggested Docket Title:                                                                |           |                                                                          | Compliance investigation of IXC Registration No. TK238, issued to Soam-South American Telecom Corp., for apparent first-time violation of Section 364.336, Florida Statutes, and Rule 25-4.0161, F.A.C., Regulatory Assessment Fees; Telecommunications Companies. |               |                                      |  |  |
| 5. Program/Module/Submodule Assign                                                        |           |                                                                          | lule Assignment:                                                                                                                                                                                                                                                   |               | A18a, A10                            |  |  |
| 6. Suggested Docket Mail List.                                                            |           |                                                                          |                                                                                                                                                                                                                                                                    |               |                                      |  |  |
| a. Provide NAMES/ACRO                                                                     |           |                                                                          | ONYMS, if register                                                                                                                                                                                                                                                 | ed company.   | Provided as an Attachment            |  |  |
| Company Code,<br>if applicable:<br>TK238                                                  |           | Parties (include address, if different from MCD):                        |                                                                                                                                                                                                                                                                    |               | Representatives (name and address):  |  |  |
|                                                                                           |           |                                                                          |                                                                                                                                                                                                                                                                    |               |                                      |  |  |
|                                                                                           | _         |                                                                          |                                                                                                                                                                                                                                                                    |               |                                      |  |  |
|                                                                                           |           |                                                                          | -                                                                                                                                                                                                                                                                  |               |                                      |  |  |
| b. Provide COMPLETE NAME AND ADDRESS for all others. (match representatives to companies) |           |                                                                          |                                                                                                                                                                                                                                                                    |               |                                      |  |  |
| Company Code, if applicable:                                                              |           | Interested persons, if any,<br>(include address, if different from MCD): |                                                                                                                                                                                                                                                                    |               |                                      |  |  |
| паррпсак                                                                                  | ne.       | (include a                                                               | address, it differen                                                                                                                                                                                                                                               | t from MCD):  | Representatives (name and address):  |  |  |
| -                                                                                         |           |                                                                          | P                                                                                                                                                                                                                                                                  |               |                                      |  |  |
|                                                                                           |           |                                                                          |                                                                                                                                                                                                                                                                    |               |                                      |  |  |
|                                                                                           |           |                                                                          |                                                                                                                                                                                                                                                                    |               |                                      |  |  |
|                                                                                           |           |                                                                          |                                                                                                                                                                                                                                                                    | _             |                                      |  |  |
| 7. Check o                                                                                | ne:       | ⊠ Supp                                                                   | orting Documenta                                                                                                                                                                                                                                                   | tion Attached | ☐ To be provided with Recommendation |  |  |
| Comments:                                                                                 |           |                                                                          |                                                                                                                                                                                                                                                                    |               |                                      |  |  |