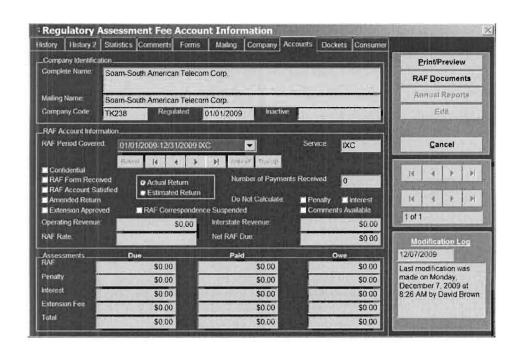

| REQUEST TO ESTABLISH DOCKET (Please type or print. File original plus 1 copy with CLK.)   |           |                                                                          |                                                                                                                                                                                                                                                                    |               |                                      |  |  |
|-------------------------------------------------------------------------------------------|-----------|--------------------------------------------------------------------------|--------------------------------------------------------------------------------------------------------------------------------------------------------------------------------------------------------------------------------------------------------------------|---------------|--------------------------------------|--|--|
| Date:                                                                                     | 4/29/2010 |                                                                          |                                                                                                                                                                                                                                                                    | Docket No.:   | 100241-71                            |  |  |
| 1. From Staff / Division:                                                                 |           | Pruitt/ Rad                                                              |                                                                                                                                                                                                                                                                    |               |                                      |  |  |
| 2. OPR:                                                                                   | RAD       |                                                                          |                                                                                                                                                                                                                                                                    |               |                                      |  |  |
| 3. OCR:                                                                                   | GCL       |                                                                          |                                                                                                                                                                                                                                                                    |               |                                      |  |  |
| 4. Suggested Docket Title:                                                                |           |                                                                          | Compliance investigation of IXC Registration No. TK238, issued to Soam-South American Telecom Corp., for apparent first-time violation of Section 364.336, Florida Statutes, and Rule 25-4.0161, F.A.C., Regulatory Assessment Fees; Telecommunications Companies. |               |                                      |  |  |
| 5. Program/Module/Submodule Assign                                                        |           |                                                                          | lule Assignment:                                                                                                                                                                                                                                                   |               | A18a, A10                            |  |  |
| 6. Suggested Docket Mail List.                                                            |           |                                                                          |                                                                                                                                                                                                                                                                    |               |                                      |  |  |
| a. Provide NAMES/ACRO                                                                     |           |                                                                          | ONYMS, if register                                                                                                                                                                                                                                                 | ed company.   | Provided as an Attachment            |  |  |
| Company Code,<br>if applicable:<br>TK238                                                  |           | Parties (include address, if different from MCD):                        |                                                                                                                                                                                                                                                                    |               | Representatives (name and address):  |  |  |
|                                                                                           |           |                                                                          |                                                                                                                                                                                                                                                                    |               |                                      |  |  |
|                                                                                           | _         |                                                                          |                                                                                                                                                                                                                                                                    |               |                                      |  |  |
|                                                                                           |           |                                                                          | -                                                                                                                                                                                                                                                                  |               |                                      |  |  |
| b. Provide COMPLETE NAME AND ADDRESS for all others. (match representatives to companies) |           |                                                                          |                                                                                                                                                                                                                                                                    |               |                                      |  |  |
| Company Code, if applicable:                                                              |           | Interested persons, if any,<br>(include address, if different from MCD): |                                                                                                                                                                                                                                                                    |               |                                      |  |  |
| паррпсак                                                                                  | ne.       | (include a                                                               | address, it differen                                                                                                                                                                                                                                               | t from MCD):  | Representatives (name and address):  |  |  |
| -                                                                                         |           |                                                                          | P                                                                                                                                                                                                                                                                  |               |                                      |  |  |
|                                                                                           |           |                                                                          |                                                                                                                                                                                                                                                                    |               |                                      |  |  |
|                                                                                           |           |                                                                          |                                                                                                                                                                                                                                                                    |               |                                      |  |  |
|                                                                                           |           |                                                                          |                                                                                                                                                                                                                                                                    | _             |                                      |  |  |
| 7. Check o                                                                                | ne:       | ⊠ Supp                                                                   | orting Documenta                                                                                                                                                                                                                                                   | tion Attached | ☐ To be provided with Recommendation |  |  |
| Comments:                                                                                 |           |                                                                          |                                                                                                                                                                                                                                                                    |               |                                      |  |  |