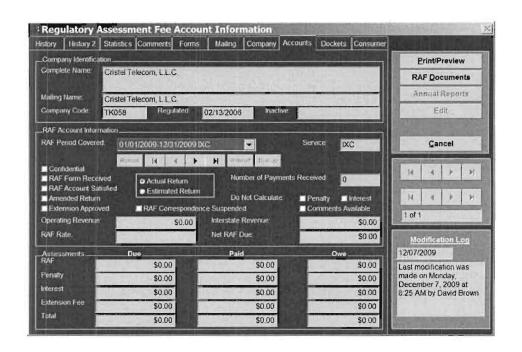

| REQUEST TO ESTABLISH DOCKET (Please type or print. File original plus 1 copy with CLK.)                                              |         |                       |                                                                                                                                                                                                                                                          |               |                                      |  |  |  |
|--------------------------------------------------------------------------------------------------------------------------------------|---------|-----------------------|----------------------------------------------------------------------------------------------------------------------------------------------------------------------------------------------------------------------------------------------------------|---------------|--------------------------------------|--|--|--|
| Date:                                                                                                                                | 4/29/20 | 10                    |                                                                                                                                                                                                                                                          | Docket No.:   | 10/0247-1                            |  |  |  |
| 1. From Staff / Division:                                                                                                            |         | sion:                 | Pruitt/ Rad                                                                                                                                                                                                                                              |               |                                      |  |  |  |
| 2. OPR:                                                                                                                              | RAD     |                       |                                                                                                                                                                                                                                                          |               |                                      |  |  |  |
| 3. OCR:                                                                                                                              | GCL     |                       |                                                                                                                                                                                                                                                          |               |                                      |  |  |  |
| 4. Suggested Docket Title:                                                                                                           |         |                       | Compliance investigation of IXC Registration No. TK058, issued to Cristel Telecom, L.L.C., for apparent first-time violation of Section 364.336, Florida Statutes, and Rule 25-4.0161, F.A.C., Regulatory Assessment Fees; Telecommunications Companies. |               |                                      |  |  |  |
| 5. Progran                                                                                                                           | n/Modul | e/Submod              | lule Assignment:                                                                                                                                                                                                                                         |               | A18a, A10                            |  |  |  |
| 6. Suggested Docket Mail List.                                                                                                       |         |                       |                                                                                                                                                                                                                                                          |               |                                      |  |  |  |
| a. Provide NAMES/ACRONYMS, if r                                                                                                      |         |                       |                                                                                                                                                                                                                                                          | ed company.   | ☐ Provided as an Attachment          |  |  |  |
| company court,                                                                                                                       |         | Parties<br>(include a | Parties include address, if different from MCD):                                                                                                                                                                                                         |               | Representatives (name and address):  |  |  |  |
| b. Provide COMPLETE NAME AND ADDRESS for all others. (match representatives to companies)  Company Code, Interested persons, if any, |         |                       |                                                                                                                                                                                                                                                          |               |                                      |  |  |  |
| if applicab                                                                                                                          |         |                       | address, if differen                                                                                                                                                                                                                                     | t from MCD):  | Representatives (name and address):  |  |  |  |
| 7. Check o                                                                                                                           | ne:     | ⊠ Supp                | orting Documenta                                                                                                                                                                                                                                         | tion Attached | ☐ To be provided with Recommendation |  |  |  |
| Comments:                                                                                                                            |         |                       |                                                                                                                                                                                                                                                          |               |                                      |  |  |  |