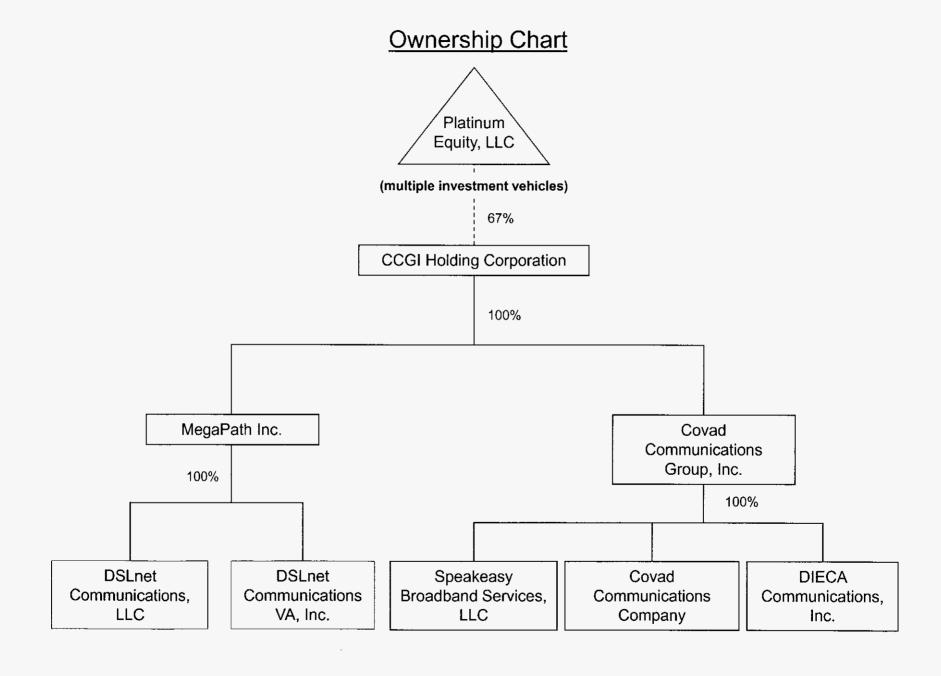

Dear Ms. Cole:

On behalf of MegaPath Inc., DSLnet Communications, LLC, and CCGI Holding Corporation (collectively, the "Parties"), this letter notifies the Commission that on August 20, 2010, the Parties completed the transfer of control described in the Parties' above-referenced notice filed on June 9, 2010. The Parties also hereby update the Commission of a minor modification to the structure of the ownership chain whereby a new holding company, CCGI Holdings, LLC, will be inserted directly above CCGI Holding Corporation. The insertion of the holding company is *pro forma* in nature, will be entirely transparent to consumers, and will have no affect on the ultimate ownership or operations of the Parties. A chart demonstrating the insertion of CCGI Holdings, LLC is attached hereto. All other aspects of the transaction as set forth in the notice letter remain unchanged.