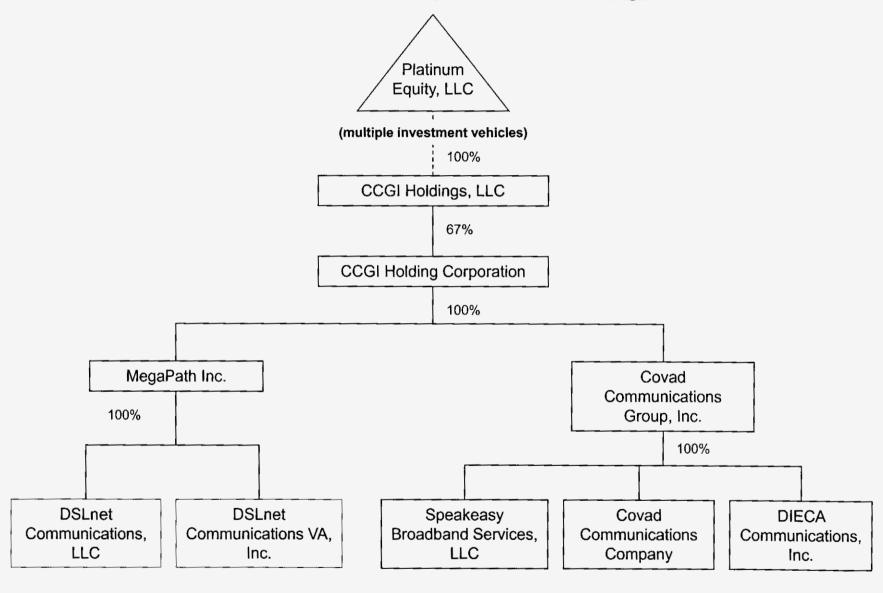

Dear Ms. Cole:

On behalf of MegaPath Inc., DSLnet Communications, LLC, and CCGI Holding Corporation (collectively, the "Parties"), this letter notifies the Commission that on August 20, 2010, the Parties completed the transfer of control described in the Parties' above-referenced notice filed on June 9, 2010. The Parties also hereby update the Commission of a minor modification to the structure of the ownership chain whereby a new holding company, CCGI Holdings, LLC, will be inserted directly above CCGI Holding Corporation. The insertion of the holding company is *pro forma* in nature, will be entirely transparent to consumers, and will have no affect on the ultimate ownership or operations of the Parties. A chart demonstrating the insertion of CCGI Holdings, LLC is attached hereto. All other aspects of the transaction as set forth in the notice letter remain unchanged.

## Ownership Following Pro Forma Change