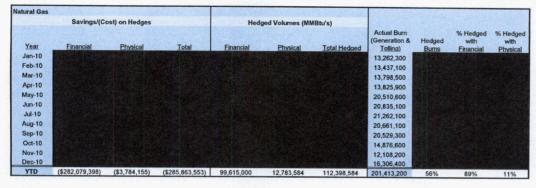

With that background, PEF's estimated hedging percentages for 2010 based on forecasted calendar year burns as of December 2009 for natural gas, heavy oil and light oil fuel oil burns were approximately and respectively. All of these percentages were within the targets established as part of the Plan. As outlined in the Plan, actual hedge percentages can come in higher or lower than targets as a result of actual versus forecasted fuel burns. For calendar year 2010, PEF's actual hedge percentages based on actual burns for natural gas, heavy oil and light oil were approximately and , respectively. The actual hedge percentages for natural gas and light oil were within the targets of the Risk Management Plan. The primary driver of the lower actual heavy oil hedge percentage versus the targeted hedge percentage range was due primarily to significantly higher heavy oil burns to support PEF's energy requirements for the months of January 2010, June 2010 and December 2010. In aggregate, the higher heavy oil burns were due primarily to higher energy loads as a result of colder than normal weather in January and December 2010 and warmer than normal weather in June 2010. For illustrative purposes, in its November 2009 Fuel and Operation Forecast for 2010, January 2010, June 2010 and December 2010 had forecasted heavy oil burns of 19,847 barrels, 123,897 barrels and 15,626 barrels. Actual heavy oil burns for January 2010, June 2010 and December 2010 were 349,900 barrels, 246,400 barrels and 133,500 barrels. PEF estimated hedge percentages for the fuel surcharges embedded in PEF's coal railroad and river barge agreements in 2010 were and respectively.

Docket No. 110001-EI Witness: McCallister Exhibit No. \_\_\_\_ (JM-1T) 2002 – 2010 Hedging Savings/(Costs) Page 1 of 16

Progress Energy Florida Hedging Savings/(Cost) from 2002 through 2010

|       | Savir            | ngs/(Cost) on He | edges           |
|-------|------------------|------------------|-----------------|
| Year  | <b>Financial</b> | Physical         | Total Hedged    |
| 2002  |                  |                  | (\$3,632,013)   |
| 2003  |                  |                  | \$18,542,952    |
| 2004  |                  |                  | \$50,309,712    |
| 2005  |                  |                  | \$192,059,066   |
| 2006  |                  |                  | \$118,999,150   |
| 2007  |                  |                  | (\$15,074,486)  |
| 2008  |                  |                  | \$239,767,495   |
| 2009  |                  |                  | (\$583,592,512) |
| 2010  |                  |                  | (\$281,930,172) |
| Total | (\$613,847,768)  | \$349,296,960    | (\$264,550,808) |

Note: Includes natural gas, No. 6 oil, No. 2 oil, river barge fuel surcharge, and rail fuel surcharge