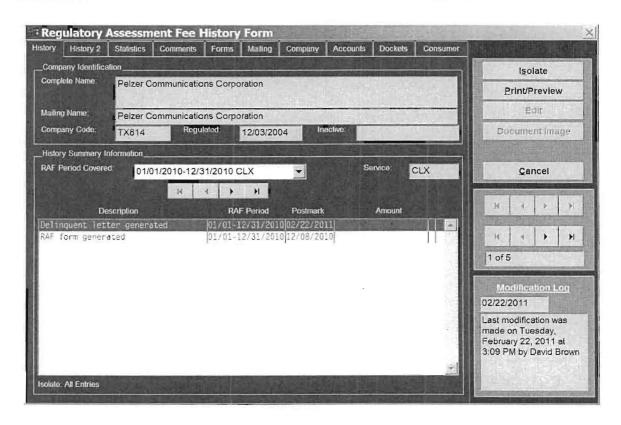

## COMPANY IDENTIFICATION

Printed on 04/18/2011 at 16:22:43 by TJE

Complete Name: Pelzer Communications Corporation

Mailing Name: Pelzer Communications Corporation

Company Code: TX814 FEID Number: 11-3713981

RAF ACCOUNT FOR THE PERIOD 01/01/2010 THROUGH 12/31/2010

Reg. Date: 12/03/2004 Inactive Date:

Service: CLX - Competitive Local Exchange

Received: No RAF Form

Status: Pending

Amended: No Extension: No Frozen: No Comments: No

Payment Count: 0 Payments Made to Date

Operating Rev: \$0.00 Interstate Rev: \$0.00

RAF Rate:

| Assessment    | Due    | Paid   | Owe    |
|---------------|--------|--------|--------|
| RAF           | \$0.00 | \$0.00 | \$0.00 |
| Penalty       | \$0.00 | \$0.00 | \$0.00 |
| Interest      | \$0.00 | \$0.00 | \$0.00 |
| Extension Fee | \$0.00 | \$0.00 | \$0.00 |
| Total         | \$0.00 | \$0.00 | \$0.00 |

Last modification was made on Wednesday, December 8, 2010 at 12:56 PM by David Brown

| SENDER: COMPLETE THIS SECTION                                                                                                                                                                                                                                                                                                                                                                              | COMPLETE THIS SECTION ON DE                                                                                                                                                                                    | LIVERY                                             |                    |  |
|------------------------------------------------------------------------------------------------------------------------------------------------------------------------------------------------------------------------------------------------------------------------------------------------------------------------------------------------------------------------------------------------------------|----------------------------------------------------------------------------------------------------------------------------------------------------------------------------------------------------------------|----------------------------------------------------|--------------------|--|
| Complete items 1, 2, and 3. Also complete item 4 if Restricted Delivery is desired.  Print your name and address on the reverse so that we can return the card to you.  Attach this card to the back of the mailplece, or on the front if space permits.                                                                                                                                                   | Don My Long                                                                                                                                                                                                    | ☐ Agent ☐ Addressee C. Date of Delivery            |                    |  |
| Article Addressed to:  TX814-10-0-D  Pelzer Communications Corporation P. O. Box 8085                                                                                                                                                                                                                                                                                                                      | D. Is delivery address different from it YES, enter delivery address be                                                                                                                                        |                                                    |                    |  |
| Silver Spring, MD 20907-8085                                                                                                                                                                                                                                                                                                                                                                               | 3. Service Type  Certified Mail                                                                                                                                                                                | Mail socipt for Merchandise                        |                    |  |
| 2. Article Number                                                                                                                                                                                                                                                                                                                                                                                          |                                                                                                                                                                                                                |                                                    |                    |  |
| C C C C C C C C C C C C C C C C C C C                                                                                                                                                                                                                                                                                                                                                                      | 0100 0003 1056 4754                                                                                                                                                                                            |                                                    | <b>建一块,不是用的工作。</b> |  |
| (Jiansier ironi service label)                                                                                                                                                                                                                                                                                                                                                                             | 0100 0003 1056 9954                                                                                                                                                                                            | 102595-02-M-1540                                   |                    |  |
| PS Form 3811, February 2004 Dome:                                                                                                                                                                                                                                                                                                                                                                          | stic Return Receipt                                                                                                                                                                                            | 102595-02-M-1540                                   |                    |  |
| PS Form 3811, February 2004 Dome:  NDER: COMPLETE THIS SECTION                                                                                                                                                                                                                                                                                                                                             |                                                                                                                                                                                                                |                                                    |                    |  |
| PS Form 3811, February 2004  NDER: COMPLETE THIS SECTION  Complete items 1, 2, and 3. Also complete item 4 if Restricted Delivery is desired.                                                                                                                                                                                                                                                              | stic Return Receipt  COMPLETE THIS SECTION ON DELI                                                                                                                                                             | VERY  ☐ Agent                                      |                    |  |
| PS Form 3811, February 2004  Domes  INDER: COMPLETE THIS SECTION  Complete items 1, 2, and 3. Also complete item 4 if Restricted Delivery is desired.  Print your name and address on the reverse so that we can return the card to you.  Attach this card to the back of the mailpiece,                                                                                                                   | complete this section on Deli  A. Signature                                                                                                                                                                    | VERY                                               |                    |  |
| PS Form 3811, February 2004 Domes  NDER: COMPLETE THIS SECTION  Complete items 1, 2, and 3. Also complete item 4 if Restricted Delivery is desired. Print your name and address on the reverse so that we can return the card to you. Attach this card to the back of the mailpiece, or on the front if space permits.                                                                                     | COMPLETE THIS SECTION ON DELI  A. Signature  X                                                                                                                                                                 | Agent Addressee C. Date of Delivery                |                    |  |
| PS Form 3811, February 2004  NDER: COMPLETE THIS SECTION  Complete items 1, 2, and 3. Also complete item 4 if Restricted Delivery is desired.  Print your name and address on the reverse so that we can return the card to you.  Attach this card to the back of the mailpiece, or on the front if space permits.  Article Addressed to:  TX814-10-0-D  Pelzer Communications Corporation  P. O. Box 8085 | COMPLETE THIS SECTION ON DELI  A. Signature  X  B. Received by (Printed Name)  D. Is delivery address different from item                                                                                      | Agent Addressee C. Date of Delivery                |                    |  |
| PS Form 3811, February 2004  NDER: COMPLETE THIS SECTION  Complete items 1, 2, and 3. Also complete item 4 if Restricted Delivery is desired.  Print your name and address on the reverse so that we can return the card to you.  Attach this card to the back of the mailpiece, or on the front if space permits.  Article Addressed to:  TX814-10-0-D  Pelzer Communications Corporation                 | COMPLETE THIS SECTION ON DELI  A. Signature  X  B. Received by (Printed Name)  D. Is delivery address different from item If YES, enter delivery address below  3. Service Type  Certified Mail    Express Mai | Agent Addressee C. Date of Delivery 11? Yes 12: No |                    |  |