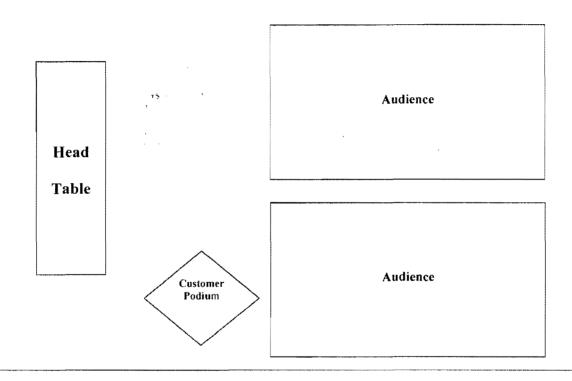

#### MEETING ROOM SETUP

#### Seating

If at all possible, the head table should be on an elevated platform in front of the audience. A raised bench such as we have at the Commission is best. A table may only be used if the front and sides are covered with a modesty skirt. Folding tables with an open front are appropriate only when using a modesty skirt.

A separate podium or table to one side of and facing the head table (away from the audience) is required for customers. Another table may be necessary if a court reporter is required.

The meeting set up should appear as shown below:

#### Public Address System

If possible, a minimum of two microphones (three are preferred), one for the head table and one for the customer podium, is required. The public address system should be sufficient to ensure that the audience can hear what is being said in normal speaking voices.