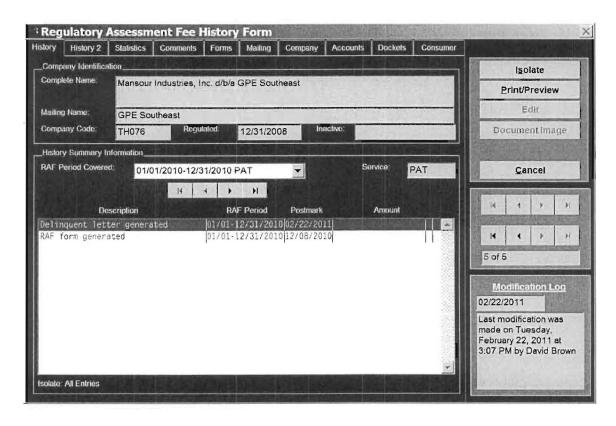

## COMPANY IDENTIFICATION

## Printed on 08/09/2011 at 15:46:39 by TJE

Complete Name: Mansour Industries, Inc. d/b/a GPE Southeast

Mailing Name: GPE Southeast

Company Code: TH076

FEID Number: 59-3053728

RAF ACCOUNT FOR THE PERIOD 01/01/2010 THROUGH 12/31/2010

Reg. Date:

12/31/2008

Inactive Date:

Service:

PAT - Pay Telephone

Received:

No RAF Form

Status:

Pending

Amended:

No

Extension:

No

Frozen:

Comments:

Payment Count: 0 Payments Made to Date

No

No

Operating Rev:

\$0.00

Interstate Rev:

\$0.00

RAF Rate:

| Assessment    | Due    | Paid   | Owe    |
|---------------|--------|--------|--------|
| RAF           | \$0.00 | \$0.00 | \$0.00 |
| Penalty       | \$0.00 | \$0.00 | \$0.00 |
| Interest      | \$0.00 | \$0.00 | \$0.00 |
| Extension Fee | \$0.00 | \$0.00 | \$0.00 |
| Total         | \$0.00 | \$0.00 | \$0.00 |

Last modification was made on Wednesday, December 8, 2010 at 1:02 PM by David Brown

State of Florida