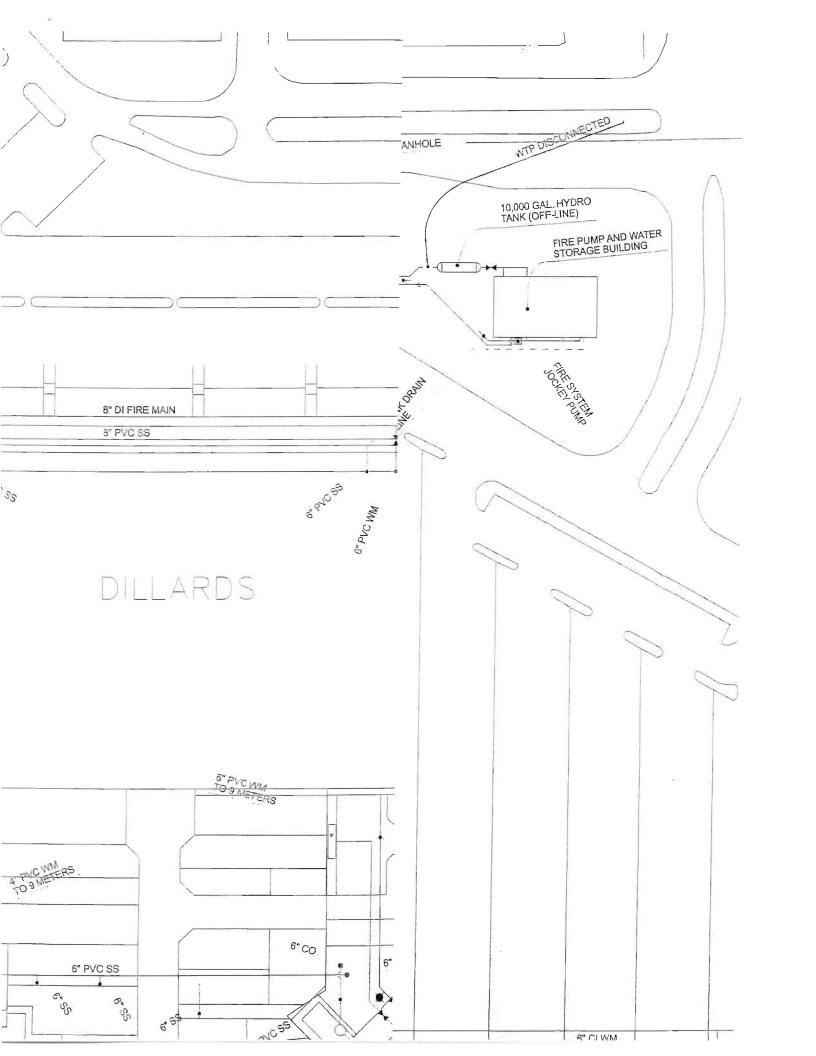

ARCADIS Repor See AHACHED ARCADIS REPORT

- 7. A map showing the location and size of the water distribution system throughout the service area. The location of all existing customers and the location of all vacant lots.
- 8. A map showing the location and size of the wastewater collection system throughout the service area. The location of all existing customers and the location of all vacant lots.
- 9. A description of any planned or future expansion of your service area.

Regency Utility System Map

Transmittal Letter

John Heijmans

Subject:

**BUSINESS UNIT** 

| From:                |  |  |
|----------------------|--|--|
| George L. Porter, PE |  |  |

ARCADIS Project No.:

October 9, 2007