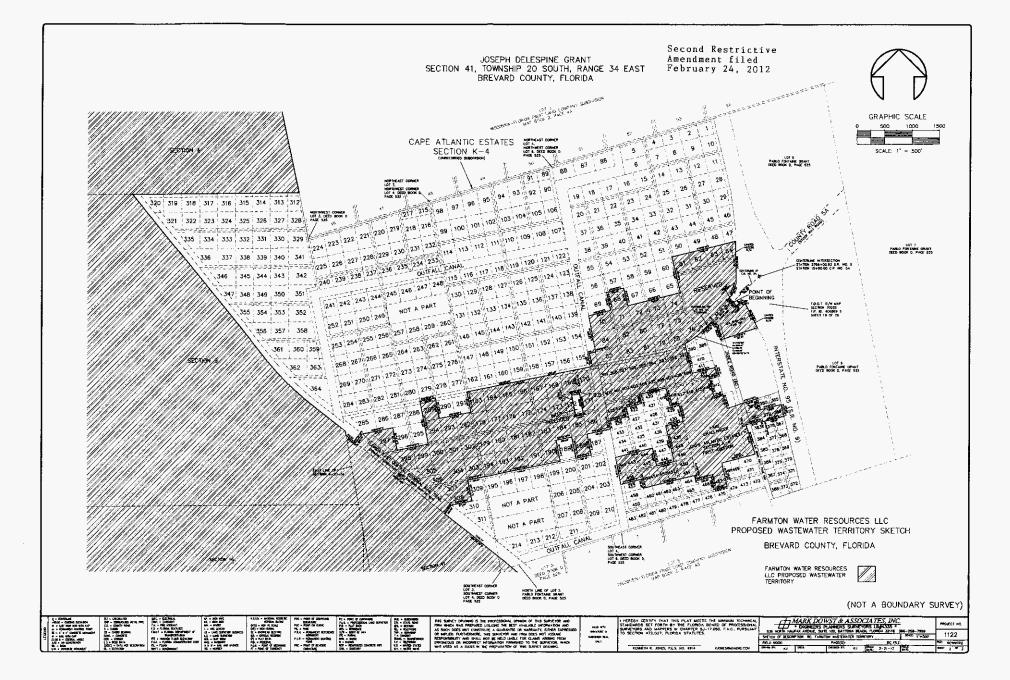

### DESCRIPTION OF TERRITORY SERVED (Continued)

A PART OF CAPE ATLANTIC ESTATES, SECTION K-4 AND CAPE ATLANTIC ESTATES, SECTION K-4 FIRST ADDITION, UNRECORDED SUBDIVISIONS IN LOTS 3 AND 4 OF THE WISCONSIN-FLORIDA FRUIT LAND COMPANY SUBDIVISION, RECORDED IN MAP BOOK 2. PAGE 43, OF THE PUBLIC RECORDS OF BREVARD COUNTY, FLORIDA, AND A PART OF LOT 6, PABLO FONTAINE GRANT, RECORDED IN DEED BOOK "D", PAGE 525, OF THE PUBLIC RECORDS OF BREVARD COUNTY, FLORIDA, ALL BEING IN THE JOSEPH DELESPINE GRANT, SECTION 41, TOWNSHIP 20 SOUTH, RANGE 34 EAST, BREVARD COUNTY, FLORIDA, DESCRIBED AS FOLLOWS:

FROM THE INTERSECTION OF THE CENTERLINE OF STATE ROAD NO. 9 (INTERSTATE NO. 95), WITH THE CENTERLINE OF COUNTY ROAD NO. 5A (STUCKWAY ROAD) AS NOW ESTABLISHED, RUN S.46°46'30"W. ALONG THE CENTERLINE OF SAID COUNTY ROAD NO. 5A, A DISTANCE OF 700.00 FEET TO THE POINT OF BEGINNING; THENCE RUN ALONG THE LIMITED ACCESS RIGHT OF WAY LINE S.46°46'30"W. ALONG THE CENTERLINE OF SAID COUNTY ROAD NO. 5A, A DISTANCE OF 700.00 FEET TO THE POINT OF BEGINNING; THENCE RUN ALONG THE LIMITED ACCESS RIGHT OF WAY LINE OF SAID STATE ROAD NO. 9 THE FOLLOWING COURSES AND DISTANCES; S.43'13'30"E., A DISTANCE OF 100.00 FEET; THENCE N.46'46'30"E., A DISTANCE OF 100.00 FEET; THENCE S.80'09'25"E., A DISTANCE OF 124.82 FEET; THENCE S.27'54'28"E., A DISTANCE OF 470.67 FEET; THENCE DEPARTING SAID LIMITED ACCESS RIGHT OF WAY LINE, RUN S.72'12'88"W., A DISTANCE OF 727.92 FEET TO THE WEST RIGHT OF WAY LINE OF JABEZ ROAD, AN 80 FOOT RIGHT OF WAY; THENCE N.17'46'00"W. ALONG SAID WEST RIGHT OF WAY LINE, A DISTANCE OF 266.94 FEET; THENCE N.43'13'30"W. ALONG SAID WEST RIGHT OF WAY LINE, A DISTANCE OF 100.00 FEET; THENCE N.43'13'30"W. ALONG SAID WEST RIGHT OF WAY LINE, A DISTANCE OF 200.00 FEET; THENCE S.46'46'30"W. ALONG THE WESTERLY EXTENSION OF THE CENTERLINE OF SAID COUNTY ROAD NO. 5A, A DISTANCE OF 229.28 FEET TO A POINT OF CURVE TO THE RIGHT HAVING A RADIUS OF 1,599.41 FEET AND A CENTRAL ANGLE OF 14'32'09", A CHORD DISTANCE OF 404.68 FEET, AND A CHORD BEARING OF S.54'02'34"W.; THENCE RUN SOUTHWESTERLY ALONG THE ARC OF SAID CURVE AND SAID WESTERLY CENTERLINE EXTENSION A DISTANCE OF 405.76 FEET; THENCE DEPARTING SAID CENTERLINE EXTENSION, RUN S.13'57'30"E., A DISTANCE OF 547.24 FEET; THENCE DEPARTING SAID CENTERLINE EXTENSION, RUN S.13'57'30"E., A DISTANCE OF 174.35 FEET; THENCE S.17'46'00"E., A DISTANCE OF 278.77 FEET; THENCE N.76'02'30"E., A DISTANCE OF 563.38 FEET; THENCE S.13'57'30"E., A DISTANCE OF 206.60 FEET; THENCE N.76'02'30"E., A DISTANCE OF 563.38 FEET; THENCE S.13'57'30"E., A DISTANCE OF 206.60 FEET; THENCE N.76'02'30"E., A DISTANCE OF 430.00 FEET TO THE WESTERLY LIMITED ACCESS RIGHT OF WAY LINE, A DISTANCE OF 430.00 FEET TO THE WESTERLY LIMITED ACCESS RIGHT OF WAY LINE, A DISTANCE OF 200.00 FEET TO THE WESTERLY LIMITED ACCESS RIGHT OF WAY LINE, A DISTANCE OF 20.00 FEET; THENCE DEPARTING SAID WESTERLY LIMITED ACCESS RIGHT OF WAY LINE, RUN S.13'57'30"E. ALONG SAID WESTERLY LIMITED ACCESS RIGHT OF WAY LINE, A DISTANCE OF 220.00 FEET; THENCE DEPARTING SAID WESTERLY LIMITED ACCESS RIGHT OF WAY LINE, RUN S.76'02'30"W., A DISTANCE OF 400.00 FEET; THENCE N.13'57'30"W., A DISTANCE OF 20.00 FEET; THENCE S.76'02'30"W., A DISTANCE OF 317.01 FEET TO THE WESTERLY RIGHT OF WAY LINE, A DISTANCE OF 553.89 FEET; THENCE DEPARTING SAID WESTERLY RIGHT OF WAY LINE, A DISTANCE OF 553.89 FEET; THENCE DEPARTING SAID WESTERLY RIGHT OF WAY LINE, RUN S.76'02'30"W., A DISTANCE OF 644.78 FEET; THENCE S.13'57'30"E., A DISTANCE OF 430.00 FEET; THENCE S.76'02'30"W., A DISTANCE OF 250.00 FEET; THENCE N.13'57'30"W., A DISTANCE OF 230.00 FEET; THENCE S.76'02'30"W., A DISTANCE OF 250.00 FEET; THENCE N.13'57'30"W., A DISTANCE OF 100.00 FEET; THENCE S.76'02'30"W., A DISTANCE OF 90.00 FEET; THENCE N.13'57'30"W., A DISTANCE OF 165.00 FEET; THENCE OF 990.00 FEET; THENCE OF 390.57 FEET; THENCE N.11'14'36"W., A DISTANCE OF 455.56 FEET; THENCE N.76'02'30"E., A DISTANCE OF 697.09 FEET; THENCE S.13'57'30"W., A DISTANCE OF 330.00 FEET; THENCE N.13'57'30"W., A DISTANCE OF 330.00 FEET; THENCE N.76'02'30"E., A DISTANCE OF 330.00 FEET; THENCE N.13'57'30"W., A DISTANCE OF 330.00 FEET; THENCE N.76'02'30"E., A DISTANCE OF 450.00 FEET; THENCE N.76'02'30"E., A DISTANCE OF 660.00 FEET; THENCE N.76'02'30"E., A DISTANCE OF 330.00 FEET; THENCE N.13'57'30"W., A DISTANCE OF 330.00 FEET; THENCE S.76'02'30"E., A DISTANCE OF 660.00 FEET; THENCE N.76'02'30"E., A DISTANCE OF 165.00 FEET; THENCE N.13'57'30"W., A DISTANCE OF 330.00 FEET; THENCE S.76'02'30"W., A DISTANCE OF 330.00 FEET; THENCE S.76'02'30"W., A DISTANCE OF 60:00 FEET; THENCE S.76'02'30"E., A DISTANCE OF 135.00 FEET; THENCE S.13'57'30"W., A DISTANCE OF 330.00 FEET; THENCE S.76'02'30"W., A DISTANCE OF 330.00 FEET; THENCE S.76'02'30"W., A DISTANCE OF 330.00 FEET; THENCE S.76'02'30"W., A DISTANCE OF 330.00 FEET; THENCE S.77'30"W., A DISTANCE OF 335.79 FEET; THENCE S.11'14'30"E., A DISTANCE OF 147.16 FEET; THENCE S.78'46'46"W., A DISTANCE OF 385.00 FEET S.78'46'46"W., A DISTANCE OF 289.09 FEBT; THENCE S.11'13'46"E., A DISTANCE OF 385.00 FEET; THENCE S.78'46'46"W., A DISTANCE OF 1445.21 FEET; THENCE S.78°48'07"W. A DISTANCE OF 289.01 FEET; THENCE S.11'13'11"E., A DISTANCE OF 385.00 FEET; THENCE S.78'48'07"W., A DISTANCE OF 371.07 FEET TO THE EASTERLY RIGHT OF WAY LINE OF THE FLORIDA EAST CENTRAL FEGLONAL PAIL (FORMEDIA) FLORIDA FLOR CONTRAL FLORIDA FLOR REGIONAL RAIL TRAIL (FORMERLY FLORIDA EAST COAST RAILROAD RIGHT OF WAY); THENCE S.37'50'30"W. ACROSS SAID RIGHT OF WAY, A DISTANCE OF 200.00 FEET; THENCE N.52'09'30"W. ALONG THE WESTERLY RIGHT OF WAY LINE OF SAID FLORIDA EAST CENTRAL REGIONAL RAIL TRAIL,

#### DESCRIPTION OF TERRITORY SERVED (Continued)

A DISTANCE OF 2,074.25 FEET; THENCE N.37'50'30"E. ACROSS SAID FLORIDA EAST CENTRAL REGIONAL RAIL TRAIL, A DISTANCE OF 200.00 FEET; THENCE DEPARTING THE EASTERLY RIGHT OF WAY LINE OF SAID FLORIDA EAST CENTRAL REGIONAL RAIL TRAIL, RUN N.78'48'07"E., A DISTANCE OF 574.28 FEET; THENCE S.11'12'47"E., A DISTANCE OF 411.40 FEET; THENCE N.78'48'07"E., A DISTANCE OF 578.01 FEET; THENCE N.11'13'00"W., A DISTANCE OF 785.00 FEET; THENCE N.78'48'07"E., A DISTANCE OF 288.98 FEET; THENCE S.11'13'06"E., A DISTANCE OF 373.60 FEET; THENCE N.78'48'07"E., A DISTANCE OF 577.97 FEET; THENCE N.11'13'14"W., A DISTANCE OF 373.60 FEET; THENCE N.78'46'46"E., A DISTANCE OF 2,312.27 FEET; THENCE N.11'14'36"W., A DISTANCE OF 238.49 FEET; THENCE N.76'02'30"E., A DISTANCE OF 150.17 FEET; THENCE N.11'14'36"W., A DISTANCE OF 660.74 FEET; THENCE N.76'02'30"E., A DISTANCE OF 419.41 FEET; THENCE N.13'57'30"W., A DISTANCE OF 330.00 FEET; THENCE N.76'02'30"E., A DISTANCE OF 330.00 FEET; THENCE S.13'57'30"E., A DISTANCE OF 330.00 FEET; THENCE N.76'02'30"E., A DISTANCE OF 300.00 FEET; THENCE S.13'57'30"E., A DISTANCE OF 330.00 FEET; THENCE N.76'02'30"E., A DISTANCE OF 340.00 FEET; THENCE S.13'57'30"E., A DISTANCE OF 330.00 FEET; THENCE N.76'02'30"E., A DISTANCE OF 990.00 FEET; THENCE N.13'57'30"W., A DISTANCE OF 660.00 FEET; THENCE N.76'02'30"E., A DISTANCE OF 1,195.40 FEET TO THE WESTERLY LIMITED ACCESS RIGHT OF WAY LINE OF SAID STATE ROAD NO. 9 ; THENCE RUN ALONG SAID LIMITED ACCESS RIGHT OF WAY LINE OF SAID STATE ROAD NO. 9 ; THENCE RUN ALONG SAID LIMITED ACCESS RIGHT OF WAY LINE THE FOLLOWING COURSES AND DISTANCES; S.00'56'30"E., A DISTANCE OF 764.19 FEET; THENCE S.20'12'40"W., A DISTANCE OF 223.61 FEET; THENCE S.46'46'30"W., A DISTANCE OF 100.00 FEET; THENCE S.43'13'30"E., A DISTANCE OF 100.00 FEET TO THE POINT OF BEGINNING.

LESS AND EXCEPT THE FOLLOWING PARCEL:

FROM THE INTERSECTION OF THE EAST LINE OF SECTION 9, TOWNSHIP 20 SOUTH, RANGE 34 EAST, BREVARD COUNTY, FLORIDA, WITH THE SOUTHERLY RIGHT OF WAY OF THE FLORIDA EAST CENTRAL REGIONAL RAIL TRAIL (FORMERLY THE FLORIDA EAST COAST RAILROAD), A 200 FOOT RIGHT OF WAY, RUN S.52°09'30"E. ALONG THE SOUTHERLY LINE OF SAID FLORIDA EAST CENTRAL REGIONAL RAIL TRAIL A DISTANCE OF 216.62 FEET; THENCE DEPARTING SAID LINE, RUN N.37'50'30"E. ACROSS SAID FLORIDA EAST CENTRAL REGIONAL RAIL TRAIL, A DISTANCE OF 200.00 FEET; THENCE DEPARTING THE EASTERLY RIGHT OF WAY LINE OF SAID FLORIDA EAST CENTRAL REGIONAL RAIL TRAIL, RUN N.78'48'07"E., A DISTANCE OF 574.28 FEET; THENCE S.11'12'47"E., A DISTANCE OF 411.40 FEET; THENCE N.78'48'07"E., A DISTANCE OF 578.01 FEET; THENCE N.11'13'00"W., A DISTANCE OF 785.00 FEET; THENCE N.78'48'07"E., A DISTANCE OF 288.98 FEET; THENCE S.11'13'06"E., A DISTANCE OF 373.60 FEET; THENCE N.78'46'07"E., A DISTANCE OF 577.97 FEET; THENCE N.11'13'14"W., A DISTANCE OF 373.60 FEET; THENCE N.78'46'46"E., A DISTANCE OF 2023.21 FEET; THENCE S.11°14'07"E. A DISTANCE OF 400.00 FEET TO THE POINT OF BEGINNING; THENCE CONTINUE S.11°14'07"E. A DISTANCE OF 385.00 FEET; THENCE S.78°46'46"W. A DISTANCE OF 144.54 FEET; THENCE N.11°14'01"W. A DISTANCE OF 385.00 FEET; THENCE N.78°46'46"E. A DISTANCE OF 144.53 FEET TO THE POINT OF BEGINNING.