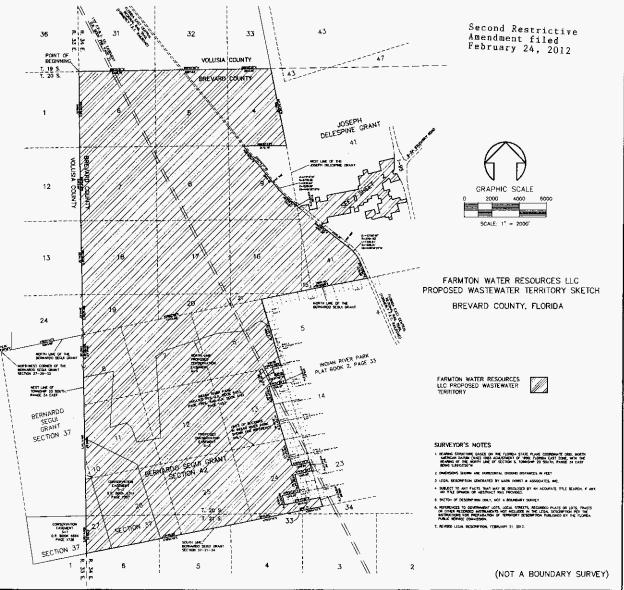

### DESCRIPTION OF TERRITORY SERVED

A PART OF SECTIONS 4, 5, 6, 7, 8, 9, 15, 16, 17, 18, 19, 20 AND 21, TOWNSHIP 20 SOUTH, RANGE 34 EAST, BREVARD COUNTY, FLORIDA, AND A PART OF THE JOSEPH DELESPINE GRANT, SECTION 41, AND A PART OF THE BERNARDO SEGUI GRANT, SECTION 42, BOTH IN TOWNSHIP 20 SOUTH, RANGE 34 EAST, BREVARD COUNTY, FLORIDA AND SECTION 37, TOWNSHIP 21 SOUTH, RANGE 34 EAST, BREVARD COUNTY, FLORIDA, DESCRIBED AS FOLLOWS:

FROM THE NORTHWEST CORNER OF SAID SECTION 6, AS THE POINT OF BEGINNING, RUN FROM THE NORTHWEST CORNER OF SAID SECTION 6, AS THE FOINT OF BEGINNING, RON S.00'47'08"E., ALONG THE WEST LINE OF SAID SECTION 6, A DISTANCE OF 5,460.91 FEET; THENCE S.01'03'19"E., ALONG THE WEST LINE OF SAID SECTION 7, A DISTANCE OF 5,293.89 FEET; THENCE S.01'16'36"E., ALONG THE WEST LINE OF SAID SECTION 18, A DISTANCE OF 5,294.30 FEET; THENCE S.01'13'54"E., ALONG THE WEST LINE OF SAID SECTION 19, A DISTANCE OF 2,646.95 FEET; THENCE S.00'53'46"E., ALONG THE WEST LINE OF SAID SECTION 19, AND ALONG THE WEST LINE OF SAID TOWNSHIP 20 SOUTH, RANGE 34 EAST, A DISTANCE OF 2,646.82 FEET; THENCE S.01'11'54"E. ALONG THE WEST LINE OF SAID TOWNSHIP 20 SOUTH, RANGE 34 FEAST & DISTANCE OF 10596 94 FEET TO THE SOUTHWEST CORNER OF SAID TOWNSHIP 20 SOUTH. EAST, A DISTANCE 0F 10596.94 FEET TO THE WEST LINE OF SAID TOWNSHIP 20 SOUTH, RANGE 34 EAST, A DISTANCE OF 10596.94 FEET TO THE SOUTHWEST CORNER OF SAID TOWNSHIP 20 SOUTH, RANGE 34 EAST; THENCE S.00°44'05"E. ALONG THE WEST LINE OF SAID TOWNSHIP 21 SOUTH, RANGE 34 EAST, A DISTANCE OF 2705.30 FEET TO THE SOUTH LINE OF SAID BERNARDO SEGUI GRANT, SECTION 37, TOWNSHIP 21 SOUTH, RANGE 34 EAST; THENCE RUN ALONG THE SOUTH LINE OF SAID BERNARDO SEGUI GRANT THE FOLLOWING COURSES AND DISTANCES N.78°54'18"E. A DISTANCE OF 1047C OF EPERT. THENCE N. 78°51'19"E. A DISTANCE OF 2644 OF DESTANCE OF 2644 OF DESTANCE OF 2644 OF DISTANCE OF 12476.05 FEET; THENCE N.78°51'19"E. A DISTANCE OF 2644.03 FEET; THENCE N.78°54'23"E. A DISTANCE OF 2621.21 FEET; THENCE DEPARTING SAID SOUTH LINE, RUN N.16°53'42"W. A DISTANCE OF 660.00 FEET; THENCE S.78°47'52"W. A DISTANCE OF 2619.60 FEET; THENCE N.16°53'42"W. A DISTANCE OF 675.21 FEET; THENCE N.78°54'23"E. A DISTANCE OF 1319.00 FEET; THENCE N.16°50'34"W. A DISTANCE OF 1319.84 FEET; THENCE N.78°54'29"E. A DISTANCE FEET; THENCE N.16°50'34"W. A DISTANCE OF 1319.84 FEET; THENCE N.78°54'29"E. A DISTANCE OF 1299.88 FEET; THENCE N.16°54'12"W. A DISTANCE OF 647.20 FEET; THENCE S.78°54'29"W. A DISTANCE OF 1299.90 FEET; THENCE N.16°54'12"W. A DISTANCE OF 1978.43 FEET; THENCE N.17°01'13"W. A DISTANCE OF 2638.46 FEET; THENCE N.16°49'27"W, A DISTANCE OF 1336.66 FEET; THENCE N.78°54'29"E. A DISTANCE OF 1299.87 FEET; THENCE N.16°49'23"W. A DISTANCE OF 645.97 FEET; THENCE S.78°54'29"W. A DISTANCE OF 639.90 FEET; THENCE N.16°49'23"W. A DISTANCE OF 681.15 FEET; THENCE N.78°54'29"E. A DISTANCE OF 639.90 FEET; THENCE N.16°49'23"W. A DISTANCE OF 681.15 FEET; THENCE N.78°54'29"E. A DISTANCE OF 639.78 FEET; THENCE N.17°07'37"W. A DISTANCE OF 4960.27 FEET TO THE NORTH LINE OF THE BERNARDO SEGUI GRANT; THENCE N.78'50'28"E., ALONG THE NORTH LINE OF SAID BERNARDO SEGUI GRANT, A DISTANCE OF 7,858.19 FEET TO THE WEST RIGHT OF WAY LINE OF THE FLORIDA EAST CENTRAL REGIONAL RAIL TRAIL (FORMERLY THE FLORIDA EAST COAST RAILROAD); THENCE RUN ALONG THE WEST RIGHT OF WAY LINE OF SAID FLORIDA EAST CENTRAL REGIONAL RAIL TRAIL THE FOLLOWING COURSES AND MAILLINE OF SAID FLORIDA EAST CENTRAL REGIONAL RAID TRAID THE FOLLOWING COORSES AND DISTANCES; N.24'12'03"W., A DISTANCE OF 1,275.08 FEET TO A POINT OF CURVE TO THE LEFT HAVING A RADIUS OF 2,764.93 FEET AND A CENTRAL ANGLE OF 27'56'49", A CHORD DISTANCE OF 1,335.31 FEET, AND A CHORD BEARING OF N.38'10'27"W.; THENCE NORTHWESTERLY ALONG THE ARC OF SAID CURVE A DISTANCE OF 1,348.64 FEET; THENCE N.52'08'52"W., A DISTANCE OF 4,791.26 FEET TO THE WEST LINE OF SAID JOSEPH DELESPINE GRANT; THENCE N.10'15'13"W., ALONG THE WEST LINE OF SAID JOSEPH DELESPINE GRANT; THENCE N.10 15 13 W., ALONG THE WEST LINE OF SAID JOSEPH DELESPINE GRANT A DISTANCE OF 74.88 FEET; THENCE DEPARTING SAID LINE, CONTINUE ALONG THE WEST LINE OF SAID FLORIDA EAST CENTRAL REGIONAL RAIL TRAIL THE FOLLOWING COURSES AND DISTANCES; N.52 08'52"W., A DISTANCE OF 753.03 FEET TO A POINT OF CURVE TO THE RIGHT HAVING A RADIUS OF 5,779.65 FEET AND A CENTRAL ANGLE OF 12'13'18". A CHORD DISTANCE OF 1,230.50 FEET, AND A CHORD BEARING OF N.46'02'13"W.; 12'13'18", A CHORD DISTANCE OF 1,230.50 FEET, AND A CHORD BEARING OF N.46 02'13"W.; THENCE NORTHWESTERLY ALONG THE ARC OF SAID CURVE A DISTANCE OF 1,232.84 FEET; THENCE N.39'55'34"W., A DISTANCE OF 3,846.52 FEET TO THE SOUTH LINE OF SAID SECTION 4; THENCE N.89'32'42"E., ALONG THE SOUTH LINE OF SAID SECTION 4, A DISTANCE OF 3,172.78 FEET; THENCE N.11'54'09"W., ALONG THE EAST LINE OF SAID SECTION 4, A DISTANCE OF 5,680.75 FEET; THENCE S.89'03'20"W., ALONG THE NORTH LINE OF SAID SECTION 4, A DISTANCE OF 3,213.88 FEET; THENCE S.89°03'20"W. ALONG THE NORTH LINE OF SAID SECTION 5, A DISTANCE OF 5,297.93 FEET; THENCE S.89'01'51"W., ALONG THE NORTH LINE OF SAID SECTION 6, A DISTANCE OF 5,623.75 FEET TO THE POINT OF BEGINNING.