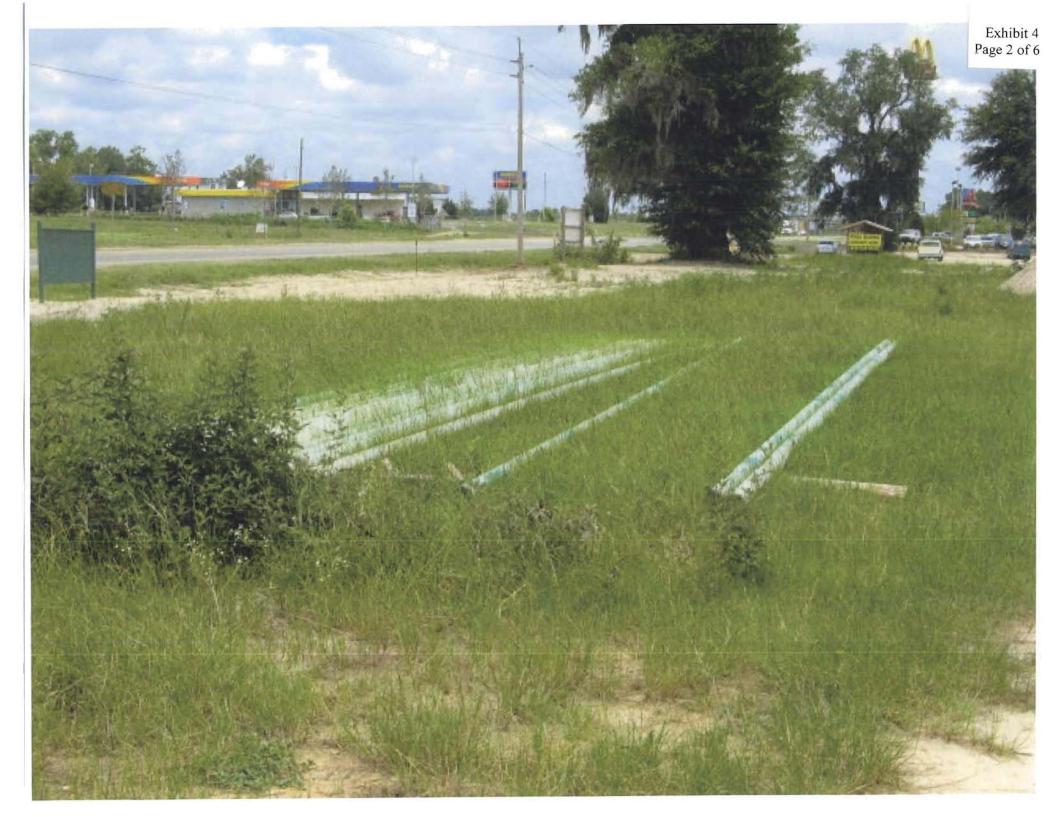

<sup>&</sup>lt;sup>7</sup> While the City suggests at Paragraph 12 of the Petition that "initial construction" has begun on Phase II, based on a visual inspection of the area, the current construction consists only of a bare, open ditch with a relatively short length of unattached pipe in it. (See Composite Exhibit 4).