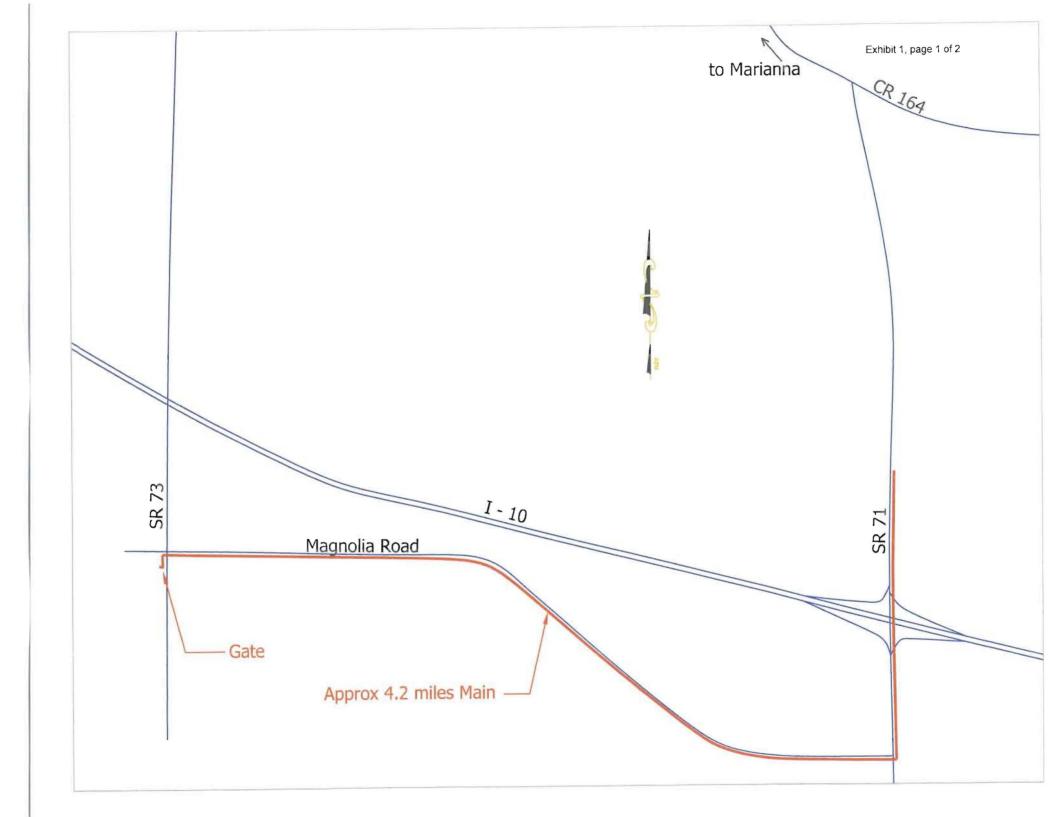

### **Affirmative Allegations**

23. To the extent that there is a potential for uneconomic duplication of facilities at the I-10 interchange, FPUC is better positioned to serve the customers in that area using the route set forth in Exhibit 1 (attached Map). FPUC has obtained the necessary FDOT permit to install a 4" steel pipeline along State Road 71 running from south to north from Magnolia Road to the Wal-Mart shopping center located just north of I-10. FPUC also has reached an agreement with the owner of Larry's Auto Sales for an easement to install a City Gate Station on the property of Larry's Auto Sales. FPUC applied for Jackson County permits for the Magnolia Road right-of-

way in January 2012 and has since submitted a subsequent request for a franchise agreement, as well as the associated permits.<sup>5</sup> FPUC has also requested the necessary tap from Florida Gas Transmission Company. In addition, the Company has executed agreements with over 60% of the customers along the proposed route, including the local Wal-Mart manager, who has expressed a preference for service by FPUC. FPUC intends to provide service consistent with its statutory obligations under Section 366.03, Florida Statutes, and these referenced requests for service.