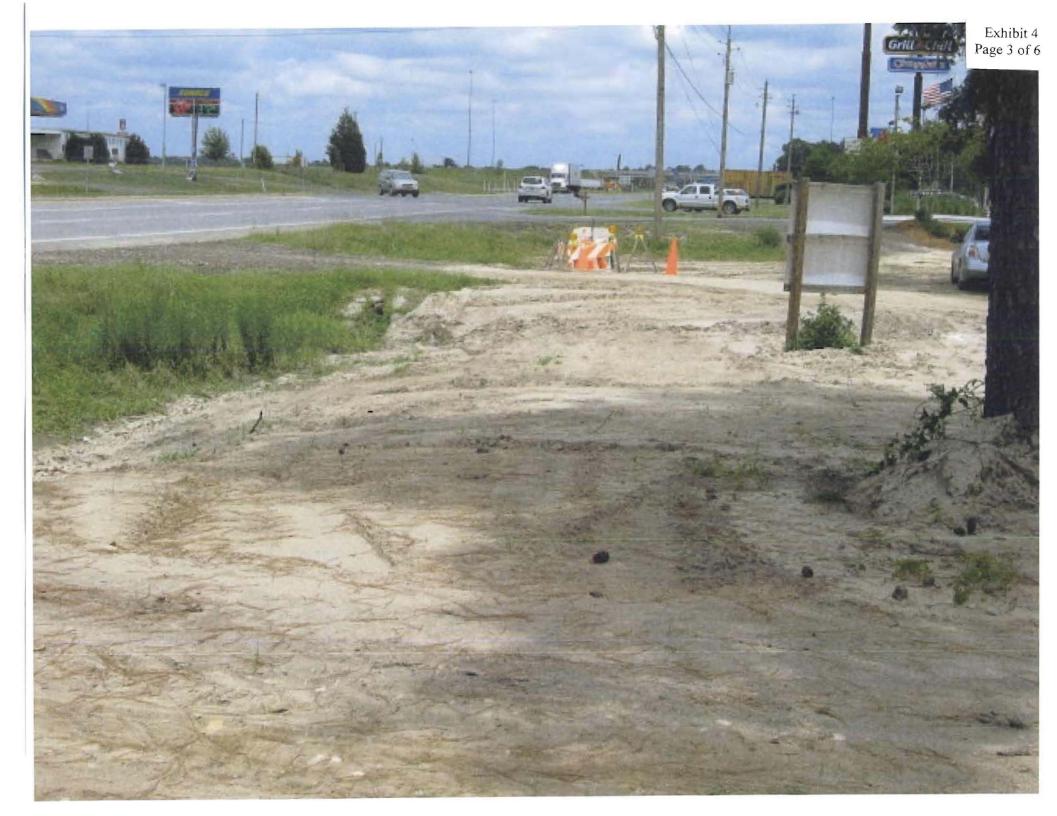

<sup>&</sup>lt;sup>7</sup> While the City suggests at Paragraph 12 of the Petition that "initial construction" has begun on Phase II, based on a visual inspection of the area, the current construction consists only of a bare, open ditch with a relatively short length of unattached pipe in it. (See Composite Exhibit 4).