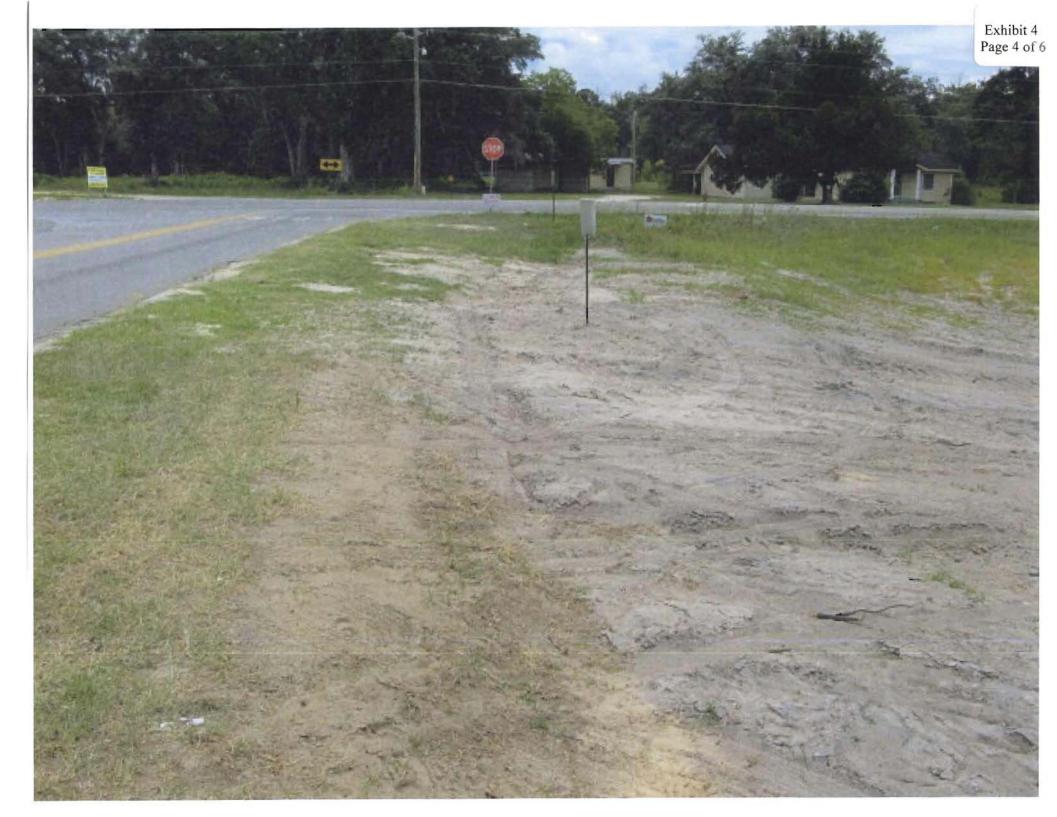

<sup>&</sup>lt;sup>7</sup> While the City suggests at Paragraph 12 of the Petition that "initial construction" has begun on Phase II, based on a visual inspection of the area, the current construction consists only of a bare, open ditch with a relatively short length of unattached pipe in it. (See Composite Exhibit 4).