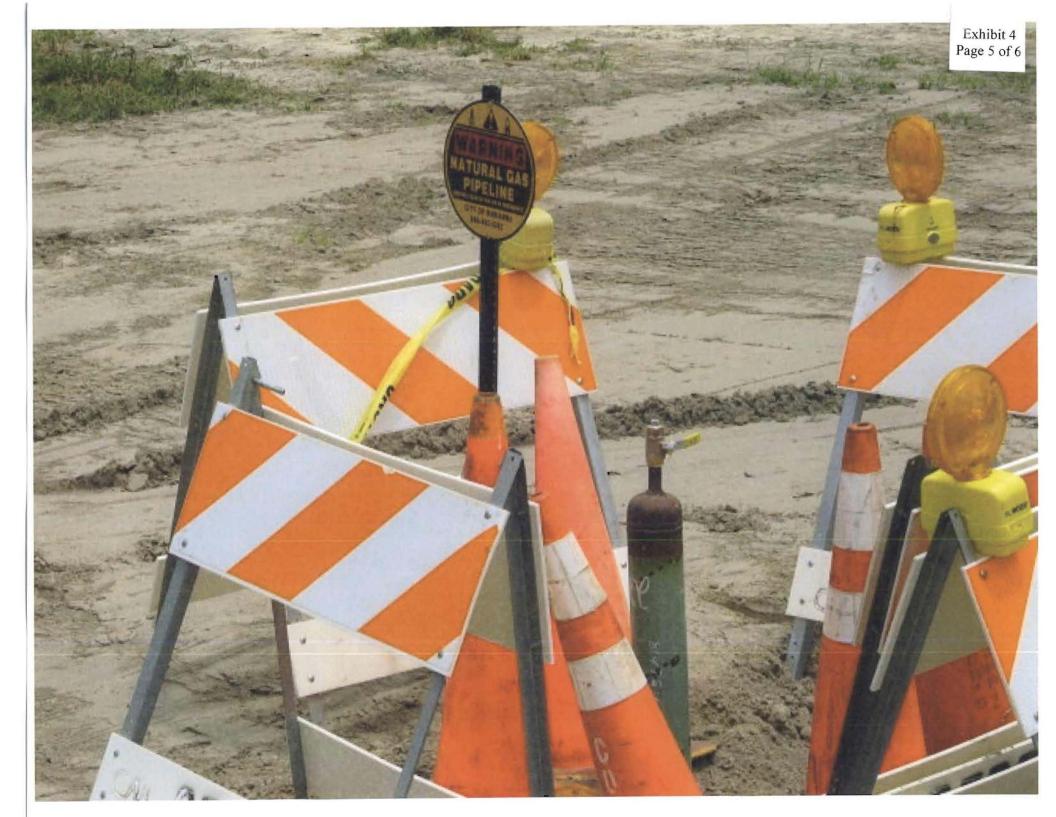

<sup>&</sup>lt;sup>7</sup> While the City suggests at Paragraph 12 of the Petition that "initial construction" has begun on Phase II, based on a visual inspection of the area, the current construction consists only of a bare, open ditch with a relatively short length of unattached pipe in it. (See Composite Exhibit 4).