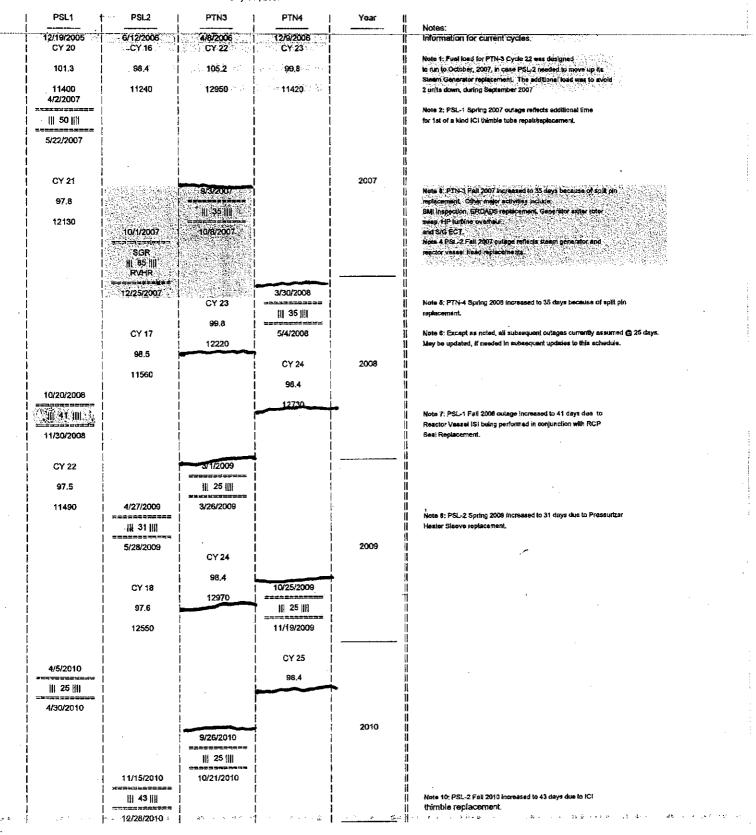

,059,859 2,013,585 1.00 Nov-14 2,059,859 46,274 F 2,013,585 1.00 Dec-14 2,013,585 46,274 2,059,859 F 1.00 Jan-15 2,059,859 ۲ 2,013,585 46,274 1.00 Feb-15 F 111,228 1.00 2,059,859 1,948,631 Mar-15 2,059,859 2,059,859 Apr-15 F 1.00 F 1,395,389 0.68 1,395,389 May-15 F Jun-15 F Jul-15 F Aug-15 F Sep-15 F Oct-15 Nov-15 F F Dec-15 2,204,049 **Total 2013** 4,228,529 (2,024,480)

24.163.025

5,975,802

34,367,357

<u>Notes</u>

 Reviewed for changes as a result of the 2012 planning cycle process.
 Outage dates are based on the Approved Operating Schedule dated 6/22/2011.

FILE: OMR Revision 07-2011 FINAL xls

TAB: PTN 3 Spring 2015

Total 2014

Total 2015

**Total Reserve** 

5/23/2012 10:44 AM Page 15 of 22

24,718,311

36,557,186

9,634,825

555,286

17.75

3,659,024

2,189,829

"July 30, 2007



"July 30 , 2007

| Signature on File with Nuclear Fuels  "Ill Jefferson ce President, Turkey Point Nuclear Plant   | Signature on File with Nuclear Fuels Gordon Johnston Vice President, St. Lucie Nuclear Plant |  |
|-------------------------------------------------------------------------------------------------|----------------------------------------------------------------------------------------------|--|
| Signature on File with Nuclear Fuels William E Webster Vice President, Nuclear Operations       | Signature on File with Nuclear Fuels R. S. Kundalkar Vice President, Nuclear Engineering     |  |
| Signature on File with Nuclear Fuels C. M. Mennas Vice Breeklant of Transmission and Substitute |