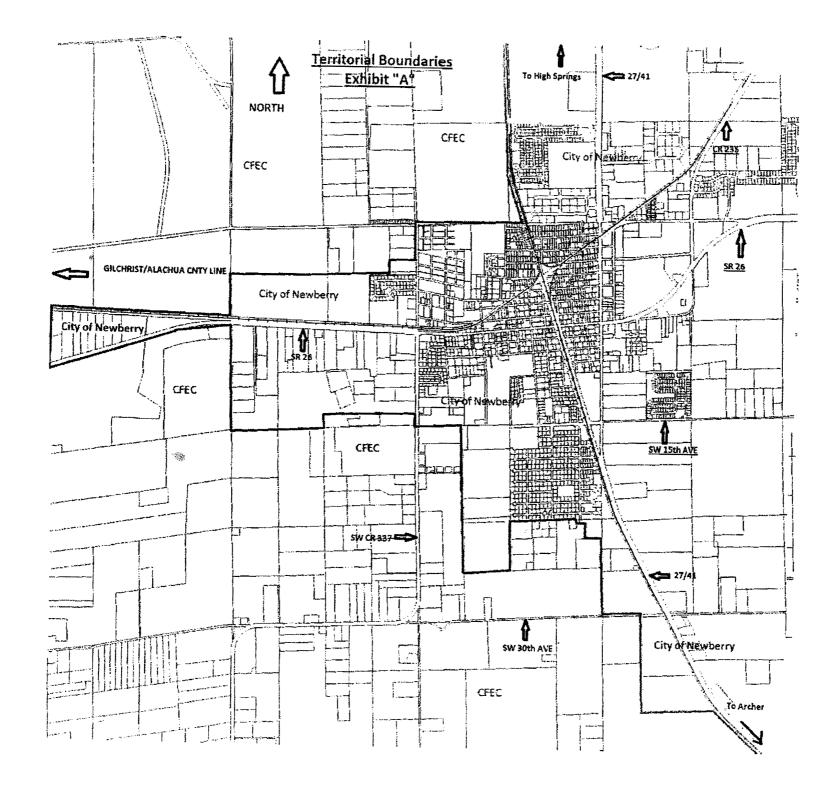

06351 SEP 21 ≌

FPSC-COMMISSION CLERK

City of Newberry's principal offices are located at 25439 W Newberry Rd, Newberry, Florida 32669.

3. This Territorial Agreement ("Agreement") will remain for fifteen (15) years from the date of approval by the Commission and is appended hereto as Attachment 1. The respective service territories of the Parties are largely the same, with the exception of several modifications to the territorial boundary line intended to provide the Parties further operational efficiencies and customer service improvements in their respective service territories. The detailed map included as Exhibit "A" to the Agreement, depict the Territorial Boundary Line .

#### ARTICLE I DEFINITIONS

Section 1.1 Territorial Boundary Lines: As used herein, the term "Territorial Boundary Lines" shall mean boundary lines which delineate the areas on the map attached hereto

as Exhibit "A" and which differentiate and divide the Cooperative Territorial Area from the City Territorial Area.

Section 1.2 Cooperative Territorial Area: As used herein, the term "Cooperative Territorial Area" shall mean the geographic areas shown on Exhibit "A" allocated to the COOPERATIVE as its retail service territory and labeled as "CFEC" on the maps contained in Exhibit "A".

<u>Section 1.3</u> <u>City Territorial Area</u>: As used herein, the term "City Territorial Area" shall mean the geographic areas shown on Exhibit "A" allocated to the CITY as its retail service territory and labeled as "City of Newberry" on the maps contained in Exhibit "A".