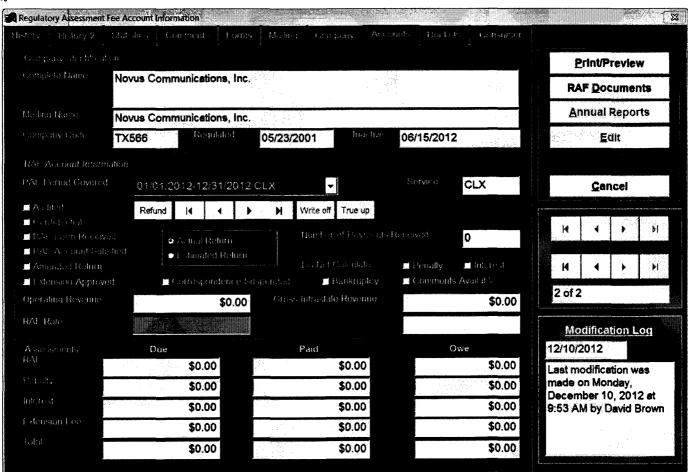

## Public Service Commission

February 21, 2013

TX566-12-0-D Novus Communications, Inc. 2423 First Street Fort Myers, FL 33901-2905

Dear Certificate/Registration Holder:

The purpose of this letter is to inform you that the Commission has not received the 2012 Regulatory Assessment Fee (RAF) return and payment. As required by Section 364.336, Florida Statutes, and Rule 25-4.0161, Florida Administrative Code (F.A.C.), you were mailed a RAF return form on December 15, 2012, and payment was due on January 30, 2013.

Because you are delinquent in payment, in addition to the RAF, which is 0.0016 of a company's intrastate revenues or a minimum fee of \$600, whichever is greater, the company must now pay late payment charges. The late payment charges, consisting of interest and penalty, are outlined on the reverse side of the RAF return form. If you have misplaced or require a copy of the 2012 RAF return form, please contact David Brown or Valorie Moore at the numbers listed below or via e-mail.

If payment is not postmarked within 15 calendar days of receipt of this notice, as evidenced by the certified mail recient. Rule 25-4.0161, F.A.C., automatically imposes a penalty of \$500, \$1,000, or \$2,000, in addition to the interest and penalty listed in the preceding paragraph. The penalty is based on the number of prior dockets against a company for violation of the RAF rule. For example, if a company has no prior dockets and fails to pay in accordance with this notice, it automatically will be assessed a \$500 penalty. For one prior docket, it automatically will be assessed a \$1,000 penalty and for two, a \$2,000 penalty. For a third docket, staff will submit a recommendation to the Commission seeking cancellation of the company's certificate or cancellation of its tariff and removal from the register.

Therefore, it is very important that you pay the 2012 Regulatory Assessment Fee plus late payment charges immediately. If you have any questions, please contact David Brown at (850) 413-6267 or Valorie Moore at (850) 413-6275 or via e-mail at dbrown@psc.state.fl.us or vmoore@psc.state.fl.us.