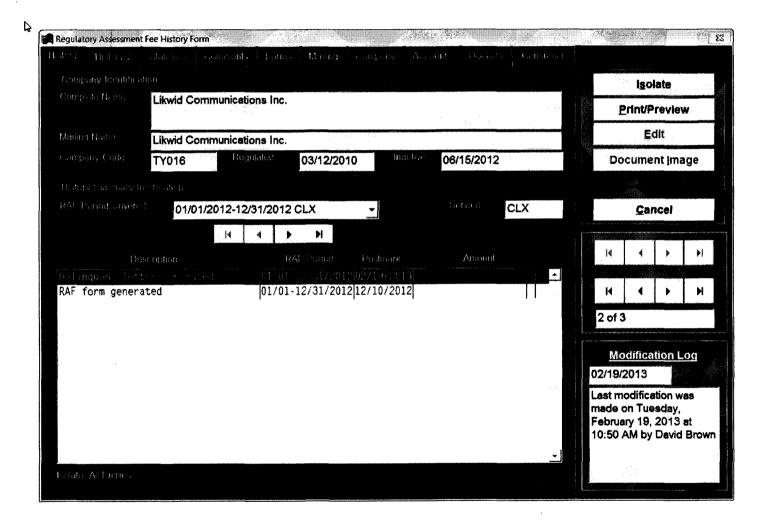

## Dear Certificate/Registration Holder:

The purpose of this letter is to inform you that the Commission has not received the 2012 Regulatory Assessment Fee (RAF) return and payment. As required by Section 364.336, Florida Statutes, and Rule 25-4.0161, Florida Administrative Code (F.A.C.), you were mailed a RAF return form on December 15, 2012, and payment was due on January 30, 2013.

Because you are delinquent in payment, in addition to the RAF, which is 0.0016 of a company's intrastate revenues or a minimum fee of \$600, whichever is greater, the company must now pay late payment charges. The late payment charges, consisting of interest and penalty, are outlined on the reverse side of the RAF return form. If you have misplaced or require a copy of the 2012 RAF return form, please contact David Brown or Valorie Moore at the numbers listed below or via e-mail.

If payment is not postmarked within 15 calendar days of receipt of this notice, as evidenced by the certified mail reciept, Rule 25-4.0161, F.A.C., automatically imposes a penalty of \$500, \$1,000, or \$2,000, in addition to the interest and penalty listed in the preceding paragraph. The penalty is based on the number of prior dockets against a company for violation of the RAF rule. For example, if a company has no prior dockets and fails to pay in accordance with this notice, it automatically will be assessed a \$500 penalty. For one prior docket, it automatically will be assessed a \$1,000 penalty and for two, a \$2,000 penalty. For a third docket, staff will submit a recommendation to the Commission seeking cancellation of the company's certificate or cancellation of its tariff and removal from the register.

Therefore, it is very important that you pay the 2012 Regulatory Assessment Fee plus late payment charges immediately. If you have any questions, please contact David Brown at (850) 413-6267 or Valorie Moore at (850) 413-6275 or via e-mail at dbrown@psc.state.fl.us or vmoore@psc.state.fl.us.