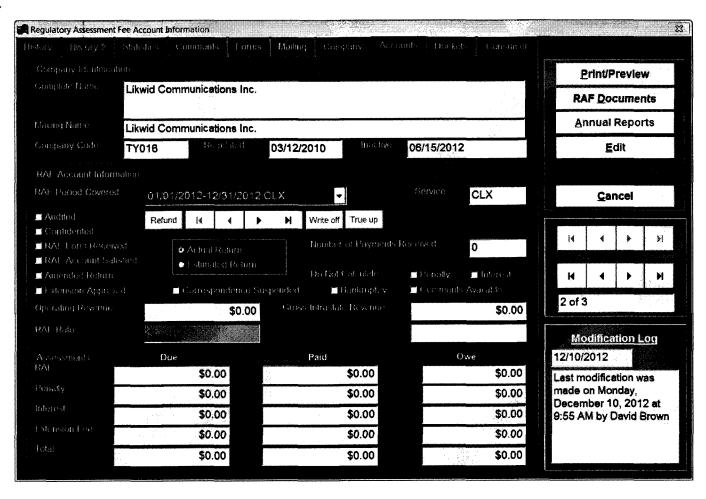

## Dear Certificate/Registration Holder:

The purpose of this letter is to inform you that the Commission has not received the 2012 Regulatory Assessment Fee (RAF) return and payment. As required by Section 364.336, Florida Statutes, and Rule 25-4.0161, Florida Administrative Code (F.A.C.), you were mailed a RAF return form on December 15, 2012, and payment was due on January 30, 2013.

Because you are delinquent in payment, in addition to the RAF, which is 0.0016 of a company's intrastate revenues or a minimum fee of \$600, whichever is greater, the company must now pay late payment charges. The late payment charges, consisting of interest and penalty, are outlined on the reverse side of the RAF return form. If you have misplaced or require a copy of the 2012 RAF return form, please contact David Brown or Valorie Moore at the numbers listed below or via e-mail.

If payment is not postmarked within 15 calendar days of receipt of this notice, as evidenced by the certified mail reciept, Rule 25-4.0161, F.A.C., automatically imposes a penalty of \$500, \$1,000, or \$2,000, in addition to the interest and penalty listed in the preceding paragraph. The penalty is based on the number of prior dockets against a company for violation of the RAF rule. For example, if a company has no prior dockets and fails to pay in accordance with this notice, it automatically will be assessed a \$500 penalty. For one prior docket, it automatically will be assessed a \$1,000 penalty and for two, a \$2,000 penalty. For a third docket, staff will submit a recommendation to the Commission seeking cancellation of the company's certificate or cancellation of its tariff and removal from the register.

Therefore, it is very important that you pay the 2012 Regulatory Assessment Fee plus late payment charges immediately. If you have any questions, please contact David Brown at (850) 413-6267 or Valorie Moore at (850) 413-6275 or via e-mail at dbrown@psc.state.fl.us or vmoore@psc.state.fl.us.