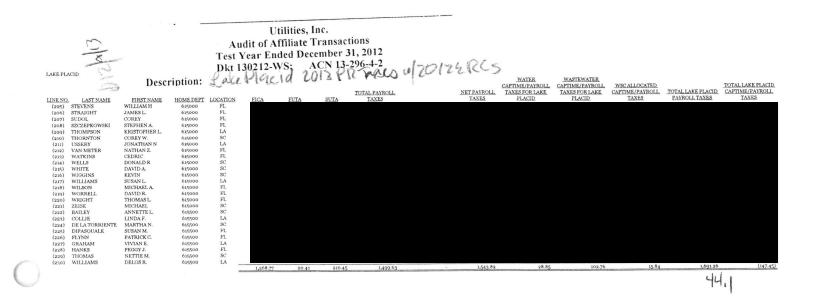

#### Justification Location (Document name and location of information) §367.156(3)(d) Disclosure of compensation data, tax Salaries: data, benefits data, overtime data and salary increase data would impair the ability of the Utility to contract for 44-1, 44-1.1 & 44-1.2; All of columns with salary information with the exception of the final totals at the employees on favorable terms. end of the respective columns 44-1.3, 44-1.4 & 44-1.5; All of columns with payroll tax §367.156(3)(e) Disclosure of the compensation data would impair the Utility's competitive interests as information with the exception of the final totals at the end of the respective columns described in Florida Power & Light Company et al. v. 44-1.6, 44-1.7 & 44-1.8; All of columns with benefits Public Service Commission, 31 So. 3d 860 (Fla. 1st DCA information with the exception of the final totals at the The Utility keeps this information strictly 2010). end of the respective columns confidential to prevent other utilities from stealing their 44-2, 44-2.1 & 44-2.2; All of columns with allocated employees and to prevent lowered morale and infighting salary information with the exception of the final totals among employees who have the same position but at the end of the respective columns varying wages. 44-2.3, 44-2.4 & 44-2.5; ; All of columns with allocated payroll tax information with the exception of the final Article I, Section 23 of the Florida Constitution. totals at the end of the respective columns Disclosure of the information would invade the privacy 44-2.6, 44-2.7 & 44-2.8; All of columns with allocated rights of the employee. benefits information with the exception of the final totals at the end of the respective columns 44-3, 44-3.1 & 44-3.2; All of columns with allocated salary information with the exception of the final totals at the end of the respective columns 44-3.3, 44-3.4 & 44-3.5: : All of columns with allocated payroll tax information with the exception of the final totals at the end of the respective columns 44-3.6, 44-3.7 & 44-3.8; All of columns with allocated benefits information with the exception of the final totals at the end of the respective columns

#### INDEX OF CONFIDENTIAL WORKPAPERS Utilities, Inc. DKT 130212-WS; ACN 13-296-42 File and Suspend Rate Case

| Item | Description                               | Page                                                                                                                                                                                                                               | Number of<br>Pages |
|------|-------------------------------------------|------------------------------------------------------------------------------------------------------------------------------------------------------------------------------------------------------------------------------------|--------------------|
| 1    | Audited Financial Statements              | 9, 9-1, 9-2, 9-3, 9-4, 9-5, 9-6, 9-<br>7, 9-8, 9-9, 9-10, 9-11, 9-12, 9-<br>13, 9-14, 9-15, 9-16, 9-17, 9-<br>18, 9-19, 9-20, 9-21                                                                                                 | 22                 |
| 2    | Salaries, Benefits, Payroll Tax Schedules | 44-1, 44-1.1, 44-1.2, 44-1.3,<br>44-1.4, 44-1.5, 44-1.6, 44-1.7,<br>44-1.8, 44-2, 44-2.1, 44-2.2,<br>44-2.3, 44-2.4, 44-2.5, 44-2.6,<br>44-2.7, 44-2.8, 44-3, 44-3.1,<br>44-3.2, 44-3.3, 44-3.4, 44-3.5,<br>44-3.6, 44-3.7, 44-3.8 | 27                 |
| 3    | · · · · · · · · · · · · · · · · · · ·     |                                                                                                                                                                                                                                    |                    |
| 4    |                                           |                                                                                                                                                                                                                                    |                    |
| 5    |                                           |                                                                                                                                                                                                                                    |                    |
| 6    |                                           |                                                                                                                                                                                                                                    |                    |
| 7    |                                           |                                                                                                                                                                                                                                    |                    |
| 8    |                                           |                                                                                                                                                                                                                                    |                    |
| 9    |                                           |                                                                                                                                                                                                                                    |                    |
| 10   |                                           |                                                                                                                                                                                                                                    |                    |
| 11   |                                           |                                                                                                                                                                                                                                    |                    |
| 12   |                                           |                                                                                                                                                                                                                                    |                    |
| 13   |                                           |                                                                                                                                                                                                                                    |                    |
| 14   |                                           |                                                                                                                                                                                                                                    |                    |
| 15   |                                           |                                                                                                                                                                                                                                    |                    |
| 16   |                                           |                                                                                                                                                                                                                                    |                    |
| 17   |                                           |                                                                                                                                                                                                                                    |                    |
| 18   |                                           |                                                                                                                                                                                                                                    |                    |
| 19   |                                           |                                                                                                                                                                                                                                    |                    |
| 20   |                                           |                                                                                                                                                                                                                                    |                    |
| 21   |                                           |                                                                                                                                                                                                                                    |                    |
| 22   |                                           |                                                                                                                                                                                                                                    |                    |
| 23   |                                           |                                                                                                                                                                                                                                    |                    |
| 24   |                                           |                                                                                                                                                                                                                                    | Cotal Dagas 10     |