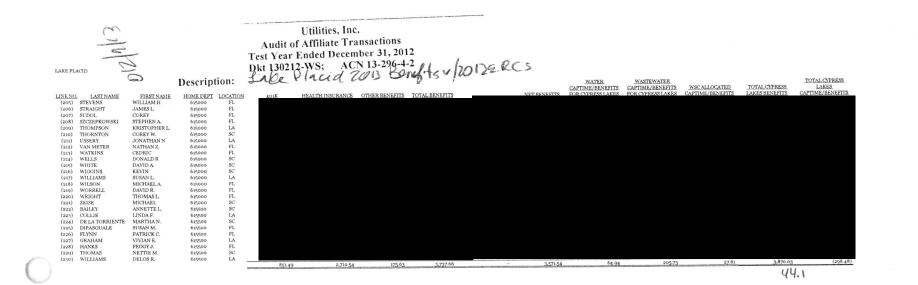

#### Justification Location (Document name and location of information) §367.156(3)(d) Disclosure of compensation data, tax Salaries: data, benefits data, overtime data and salary increase data would impair the ability of the Utility to contract for 44-1, 44-1.1 & 44-1.2; All of columns with salary information with the exception of the final totals at the employees on favorable terms. end of the respective columns 44-1.3, 44-1.4 & 44-1.5; All of columns with payroll tax §367.156(3)(e) Disclosure of the compensation data would impair the Utility's competitive interests as information with the exception of the final totals at the end of the respective columns described in Florida Power & Light Company et al. v. 44-1.6, 44-1.7 & 44-1.8; All of columns with benefits Public Service Commission, 31 So. 3d 860 (Fla. 1st DCA information with the exception of the final totals at the The Utility keeps this information strictly 2010). end of the respective columns confidential to prevent other utilities from stealing their 44-2, 44-2.1 & 44-2.2; All of columns with allocated employees and to prevent lowered morale and infighting salary information with the exception of the final totals among employees who have the same position but at the end of the respective columns varying wages. 44-2.3, 44-2.4 & 44-2.5; ; All of columns with allocated payroll tax information with the exception of the final Article I, Section 23 of the Florida Constitution. totals at the end of the respective columns Disclosure of the information would invade the privacy 44-2.6, 44-2.7 & 44-2.8; All of columns with allocated rights of the employee. benefits information with the exception of the final totals at the end of the respective columns 44-3, 44-3.1 & 44-3.2; All of columns with allocated salary information with the exception of the final totals at the end of the respective columns 44-3.3, 44-3.4 & 44-3.5: : All of columns with allocated payroll tax information with the exception of the final totals at the end of the respective columns 44-3.6, 44-3.7 & 44-3.8; All of columns with allocated benefits information with the exception of the final totals at the end of the respective columns

#### INDEX OF CONFIDENTIAL WORKPAPERS Utilities, Inc. DKT 130212-WS; ACN 13-296-42 File and Suspend Rate Case

| Item | Description                               | Page                                                                                                                                                                                                                               | Number of<br>Pages |
|------|-------------------------------------------|------------------------------------------------------------------------------------------------------------------------------------------------------------------------------------------------------------------------------------|--------------------|
| 1    | Audited Financial Statements              | 9, 9-1, 9-2, 9-3, 9-4, 9-5, 9-6, 9-<br>7, 9-8, 9-9, 9-10, 9-11, 9-12, 9-<br>13, 9-14, 9-15, 9-16, 9-17, 9-<br>18, 9-19, 9-20, 9-21                                                                                                 | 22                 |
| 2    | Salaries, Benefits, Payroll Tax Schedules | 44-1, 44-1.1, 44-1.2, 44-1.3,<br>44-1.4, 44-1.5, 44-1.6, 44-1.7,<br>44-1.8, 44-2, 44-2.1, 44-2.2,<br>44-2.3, 44-2.4, 44-2.5, 44-2.6,<br>44-2.7, 44-2.8, 44-3, 44-3.1,<br>44-3.2, 44-3.3, 44-3.4, 44-3.5,<br>44-3.6, 44-3.7, 44-3.8 | 27                 |
| 3    | · · · · · · · · · · · · · · · · · · ·     |                                                                                                                                                                                                                                    |                    |
| 4    |                                           |                                                                                                                                                                                                                                    |                    |
| 5    |                                           |                                                                                                                                                                                                                                    |                    |
| 6    |                                           |                                                                                                                                                                                                                                    |                    |
| 7    |                                           |                                                                                                                                                                                                                                    |                    |
| 8    |                                           |                                                                                                                                                                                                                                    |                    |
| 9    |                                           |                                                                                                                                                                                                                                    |                    |
| 10   |                                           |                                                                                                                                                                                                                                    |                    |
| 11   |                                           |                                                                                                                                                                                                                                    |                    |
| 12   |                                           |                                                                                                                                                                                                                                    |                    |
| 13   |                                           |                                                                                                                                                                                                                                    |                    |
| 14   |                                           |                                                                                                                                                                                                                                    |                    |
| 15   |                                           |                                                                                                                                                                                                                                    |                    |
| 16   |                                           |                                                                                                                                                                                                                                    |                    |
| 17   |                                           |                                                                                                                                                                                                                                    |                    |
| 18   |                                           |                                                                                                                                                                                                                                    |                    |
| 19   |                                           |                                                                                                                                                                                                                                    |                    |
| 20   |                                           |                                                                                                                                                                                                                                    |                    |
| 21   |                                           |                                                                                                                                                                                                                                    |                    |
| 22   |                                           |                                                                                                                                                                                                                                    |                    |
| 23   |                                           |                                                                                                                                                                                                                                    |                    |
| 24   |                                           |                                                                                                                                                                                                                                    | Cotal Dagas 10     |