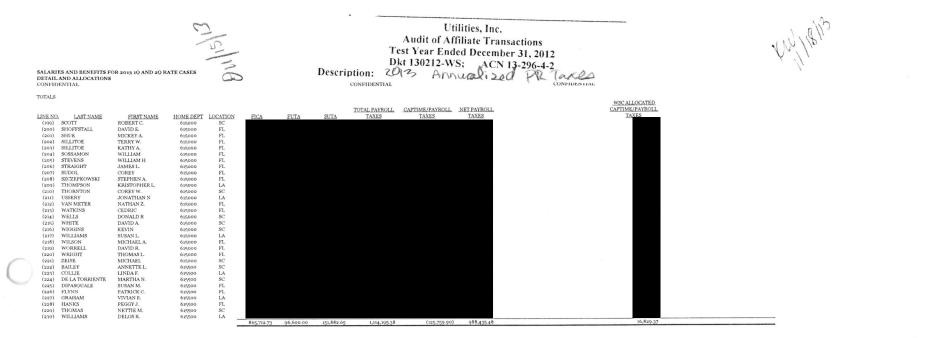

#### Justification Location (Document name and location of information) §367.156(3)(d) Disclosure of compensation data, tax Salaries: data, benefits data, overtime data and salary increase data would impair the ability of the Utility to contract for 44-1, 44-1.1 & 44-1.2; All of columns with salary information with the exception of the final totals at the employees on favorable terms. end of the respective columns 44-1.3, 44-1.4 & 44-1.5; All of columns with payroll tax §367.156(3)(e) Disclosure of the compensation data would impair the Utility's competitive interests as information with the exception of the final totals at the end of the respective columns described in Florida Power & Light Company et al. v. 44-1.6, 44-1.7 & 44-1.8; All of columns with benefits Public Service Commission, 31 So. 3d 860 (Fla. 1st DCA information with the exception of the final totals at the The Utility keeps this information strictly 2010). end of the respective columns confidential to prevent other utilities from stealing their 44-2, 44-2.1 & 44-2.2; All of columns with allocated employees and to prevent lowered morale and infighting salary information with the exception of the final totals among employees who have the same position but at the end of the respective columns varying wages. 44-2.3, 44-2.4 & 44-2.5; ; All of columns with allocated payroll tax information with the exception of the final Article I, Section 23 of the Florida Constitution. totals at the end of the respective columns Disclosure of the information would invade the privacy 44-2.6, 44-2.7 & 44-2.8; All of columns with allocated rights of the employee. benefits information with the exception of the final totals at the end of the respective columns 44-3, 44-3.1 & 44-3.2; All of columns with allocated salary information with the exception of the final totals at the end of the respective columns 44-3.3, 44-3.4 & 44-3.5: : All of columns with allocated payroll tax information with the exception of the final totals at the end of the respective columns 44-3.6, 44-3.7 & 44-3.8; All of columns with allocated benefits information with the exception of the final totals at the end of the respective columns

#### INDEX OF CONFIDENTIAL WORKPAPERS Utilities, Inc. DKT 130212-WS; ACN 13-296-42 File and Suspend Rate Case

| Item | Description                               | Page                                                                                                                                                                                                                               | Number of<br>Pages |
|------|-------------------------------------------|------------------------------------------------------------------------------------------------------------------------------------------------------------------------------------------------------------------------------------|--------------------|
| 1    | Audited Financial Statements              | 9, 9-1, 9-2, 9-3, 9-4, 9-5, 9-6, 9-<br>7, 9-8, 9-9, 9-10, 9-11, 9-12, 9-<br>13, 9-14, 9-15, 9-16, 9-17, 9-<br>18, 9-19, 9-20, 9-21                                                                                                 | 22                 |
| 2    | Salaries, Benefits, Payroll Tax Schedules | 44-1, 44-1.1, 44-1.2, 44-1.3,<br>44-1.4, 44-1.5, 44-1.6, 44-1.7,<br>44-1.8, 44-2, 44-2.1, 44-2.2,<br>44-2.3, 44-2.4, 44-2.5, 44-2.6,<br>44-2.7, 44-2.8, 44-3, 44-3.1,<br>44-3.2, 44-3.3, 44-3.4, 44-3.5,<br>44-3.6, 44-3.7, 44-3.8 | 27                 |
| 3    | · · · · · · · · · · · · · · · · · · ·     |                                                                                                                                                                                                                                    |                    |
| 4    |                                           |                                                                                                                                                                                                                                    |                    |
| 5    |                                           |                                                                                                                                                                                                                                    |                    |
| 6    |                                           |                                                                                                                                                                                                                                    |                    |
| 7    |                                           |                                                                                                                                                                                                                                    |                    |
| 8    |                                           |                                                                                                                                                                                                                                    |                    |
| 9    |                                           |                                                                                                                                                                                                                                    |                    |
| 10   |                                           |                                                                                                                                                                                                                                    |                    |
| 11   |                                           |                                                                                                                                                                                                                                    |                    |
| 12   |                                           |                                                                                                                                                                                                                                    |                    |
| 13   |                                           |                                                                                                                                                                                                                                    |                    |
| 14   |                                           |                                                                                                                                                                                                                                    |                    |
| 15   |                                           |                                                                                                                                                                                                                                    |                    |
| 16   |                                           |                                                                                                                                                                                                                                    |                    |
| 17   |                                           |                                                                                                                                                                                                                                    |                    |
| 18   |                                           |                                                                                                                                                                                                                                    |                    |
| 19   |                                           |                                                                                                                                                                                                                                    |                    |
| 20   |                                           |                                                                                                                                                                                                                                    |                    |
| 21   |                                           |                                                                                                                                                                                                                                    |                    |
| 22   |                                           |                                                                                                                                                                                                                                    |                    |
| 23   |                                           |                                                                                                                                                                                                                                    |                    |
| 24   |                                           |                                                                                                                                                                                                                                    | Cotal Dagas 10     |