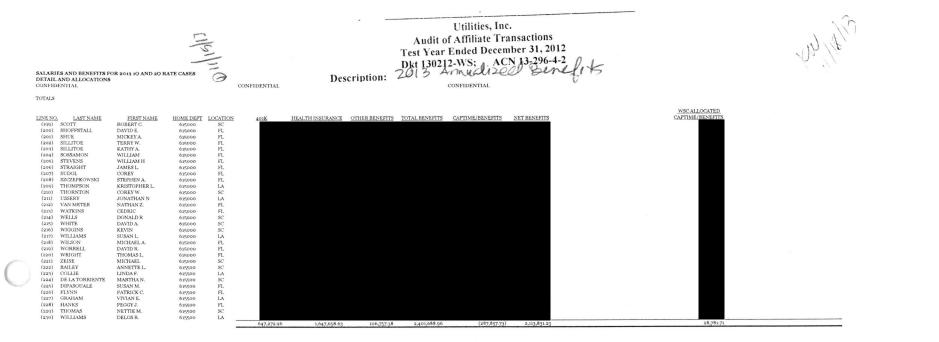

#### Justification Location (Document name and location of information) §367.156(3)(d) Disclosure of compensation data, tax Salaries: data, benefits data, overtime data and salary increase data would impair the ability of the Utility to contract for 44-1, 44-1.1 & 44-1.2; All of columns with salary information with the exception of the final totals at the employees on favorable terms. end of the respective columns 44-1.3, 44-1.4 & 44-1.5; All of columns with payroll tax §367.156(3)(e) Disclosure of the compensation data would impair the Utility's competitive interests as information with the exception of the final totals at the end of the respective columns described in Florida Power & Light Company et al. v. 44-1.6, 44-1.7 & 44-1.8; All of columns with benefits Public Service Commission, 31 So. 3d 860 (Fla. 1st DCA information with the exception of the final totals at the The Utility keeps this information strictly 2010). end of the respective columns confidential to prevent other utilities from stealing their 44-2, 44-2.1 & 44-2.2; All of columns with allocated employees and to prevent lowered morale and infighting salary information with the exception of the final totals among employees who have the same position but at the end of the respective columns varying wages. 44-2.3, 44-2.4 & 44-2.5; ; All of columns with allocated payroll tax information with the exception of the final Article I, Section 23 of the Florida Constitution. totals at the end of the respective columns Disclosure of the information would invade the privacy 44-2.6, 44-2.7 & 44-2.8; All of columns with allocated rights of the employee. benefits information with the exception of the final totals at the end of the respective columns 44-3, 44-3.1 & 44-3.2; All of columns with allocated salary information with the exception of the final totals at the end of the respective columns 44-3.3, 44-3.4 & 44-3.5: : All of columns with allocated payroll tax information with the exception of the final totals at the end of the respective columns 44-3.6, 44-3.7 & 44-3.8; All of columns with allocated benefits information with the exception of the final totals at the end of the respective columns

#### INDEX OF CONFIDENTIAL WORKPAPERS Utilities, Inc. DKT 130212-WS; ACN 13-296-42 File and Suspend Rate Case

| Item | Description                               | Page                                                                                                                                                                                                                               | Number of<br>Pages |
|------|-------------------------------------------|------------------------------------------------------------------------------------------------------------------------------------------------------------------------------------------------------------------------------------|--------------------|
| 1    | Audited Financial Statements              | 9, 9-1, 9-2, 9-3, 9-4, 9-5, 9-6, 9-<br>7, 9-8, 9-9, 9-10, 9-11, 9-12, 9-<br>13, 9-14, 9-15, 9-16, 9-17, 9-<br>18, 9-19, 9-20, 9-21                                                                                                 | 22                 |
| 2    | Salaries, Benefits, Payroll Tax Schedules | 44-1, 44-1.1, 44-1.2, 44-1.3,<br>44-1.4, 44-1.5, 44-1.6, 44-1.7,<br>44-1.8, 44-2, 44-2.1, 44-2.2,<br>44-2.3, 44-2.4, 44-2.5, 44-2.6,<br>44-2.7, 44-2.8, 44-3, 44-3.1,<br>44-3.2, 44-3.3, 44-3.4, 44-3.5,<br>44-3.6, 44-3.7, 44-3.8 | 27                 |
| 3    | · · · · · · · · · · · · · · · · · · ·     |                                                                                                                                                                                                                                    |                    |
| 4    |                                           |                                                                                                                                                                                                                                    |                    |
| 5    |                                           |                                                                                                                                                                                                                                    |                    |
| 6    |                                           |                                                                                                                                                                                                                                    |                    |
| 7    |                                           |                                                                                                                                                                                                                                    |                    |
| 8    |                                           |                                                                                                                                                                                                                                    |                    |
| 9    |                                           |                                                                                                                                                                                                                                    |                    |
| 10   |                                           |                                                                                                                                                                                                                                    |                    |
| 11   |                                           |                                                                                                                                                                                                                                    |                    |
| 12   |                                           |                                                                                                                                                                                                                                    |                    |
| 13   |                                           |                                                                                                                                                                                                                                    |                    |
| 14   |                                           |                                                                                                                                                                                                                                    |                    |
| 15   |                                           |                                                                                                                                                                                                                                    |                    |
| 16   |                                           |                                                                                                                                                                                                                                    |                    |
| 17   |                                           |                                                                                                                                                                                                                                    |                    |
| 18   |                                           |                                                                                                                                                                                                                                    |                    |
| 19   |                                           |                                                                                                                                                                                                                                    |                    |
| 20   |                                           |                                                                                                                                                                                                                                    |                    |
| 21   |                                           |                                                                                                                                                                                                                                    |                    |
| 22   |                                           |                                                                                                                                                                                                                                    |                    |
| 23   |                                           |                                                                                                                                                                                                                                    |                    |
| 24   |                                           |                                                                                                                                                                                                                                    | Cotal Dagas 10     |