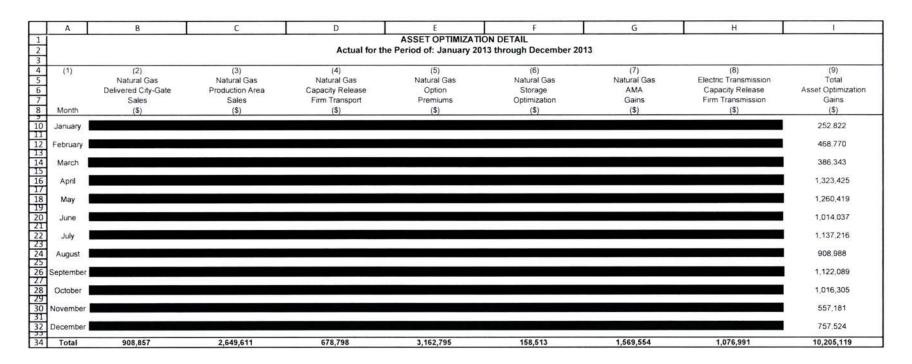

| 43            | 4               |                  |                |            |              |            |            |            |            |            |            |            |                     |



# EXHIBIT C JUSTIFICATION TABLE

#### EXHIBIT C

COMPANY:

Florida Power & Light Company List of Confidential Exhibits

TITLE:

DOCKET TITLE:

Levelized Fuel Cost Recovery and Capacity Cost Recovery

DOCKET NO:

140001-EI

DATE:

March 3, 2014

| Exhibit No. | Description                      | Pages | Conf<br>Y/N | Column No./Line No.                                                                     | Florida<br>Statute<br>366.093 (3)<br>Subsection | Affiant |
|-------------|----------------------------------|-------|-------------|-----------------------------------------------------------------------------------------|-------------------------------------------------|---------|
| TJK-2       | Schedule A12 -<br>Capacity Costs | 2     | N<br>Y      | Pg. 1 Pg. 2, Cols. B-M, Lines 34-3