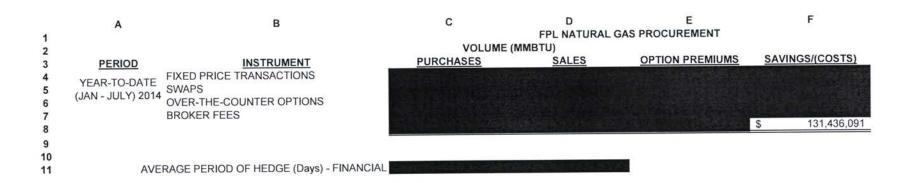

Order No. PSC 08-0316-PAA-EI requires the four largest Florida IOUs, including Florida Power & Light Company ("FPL") to file hedging results for January through July of the current year by August 15<sup>th</sup>. FPL has prepared its Hedging Information Report, which is identified as Exhibit GJY-4, to provide the required information on fuel hedging activities for the period January through July 2014. FPL's Hedging Information Report is attached. The included Hedging Information Report is in redacted form, and is being filed in conjunction with a separately filed Request for Confidential Classification.