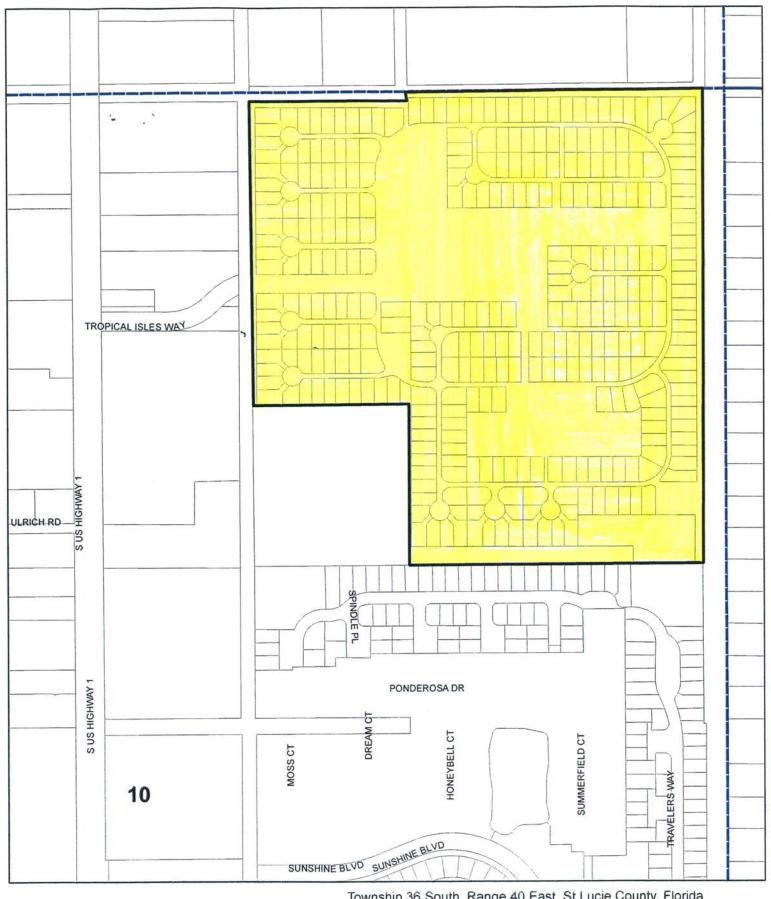

#### C) **SYSTEM MAPS**

Exhibit 9 - One copy of detailed map(s) showing existing lines, facilities and the territory being served. Additionally, any requested territory not served at the time of application shall be specifically identified. Map(s) should be of sufficient scale and detail to enable correlation with a description of the territory to be served. Provide separate maps for water and wastewater systems.