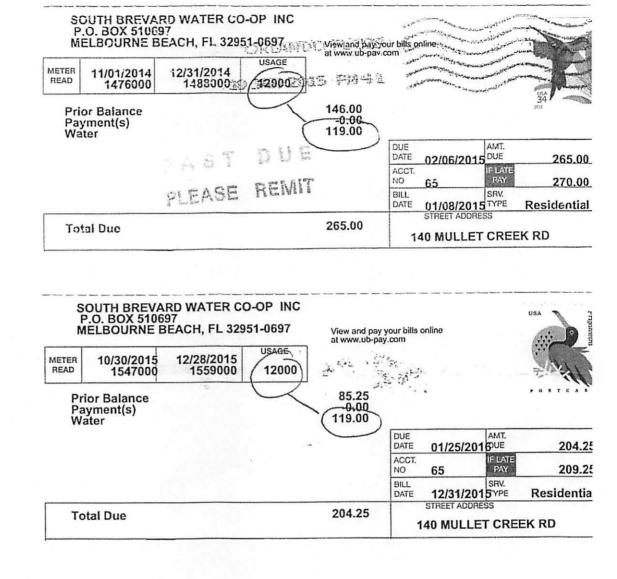

South Brevard Water Co-Op Inc. Services many areas along A1A. Their charge is \$6.75 per 1,000 gallons Source: Nancy Runion (321) 723-0708

I have 2 copies of one household 's bill See attached