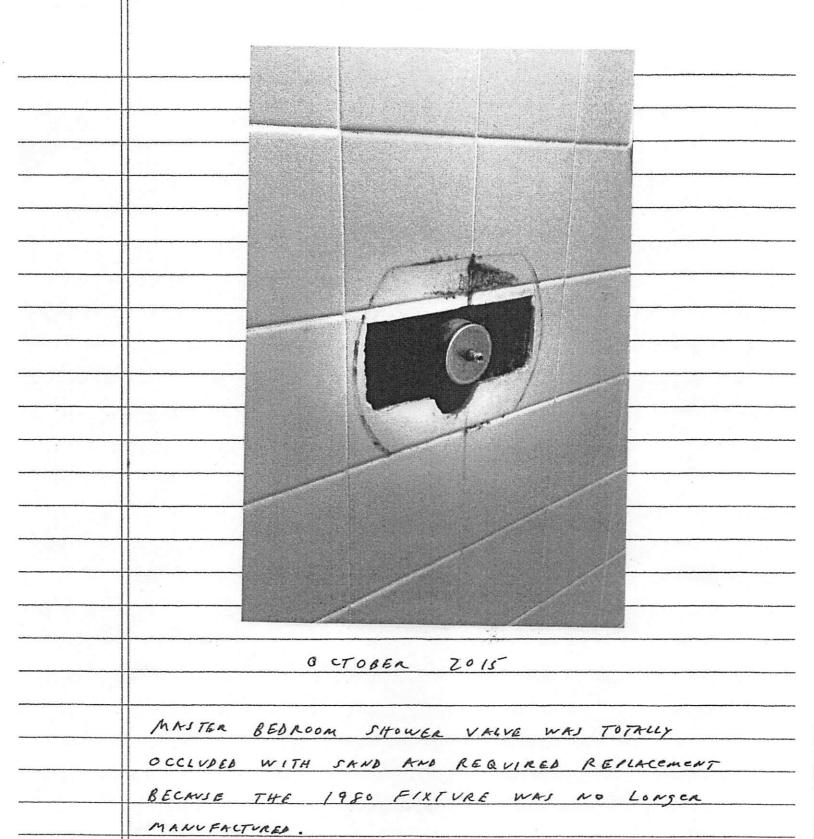

# 6 CTOBER 2015

GEORGE HAMILTON, THE 3ª PLUMBER TO

BE EMPLOYED WHO HAD THE COMPETENCE AND

VNDERSTANDING OF THE SAND PROBLEM CAUSED

BY AQUARINA UTILITIES, INC. TO EFFECTIVELY

START SOLVING THE PROBLEMS

AS AN ALTERNATIVE TO GAINING ACCESS

TO REPLACE. THE SAND CLOGGED VALVE

THROUGH THE MAJTER BEDROOM SHOWER TILE,

THE PLUMBER ELECTED TO CUT THROUGH THE

DRY WALL.

OCTOBER 2015

TOTALLY OCCLUBED MAJTER BEDROOM SHOWER

VALVE REQUIRING REPLACEMENT.