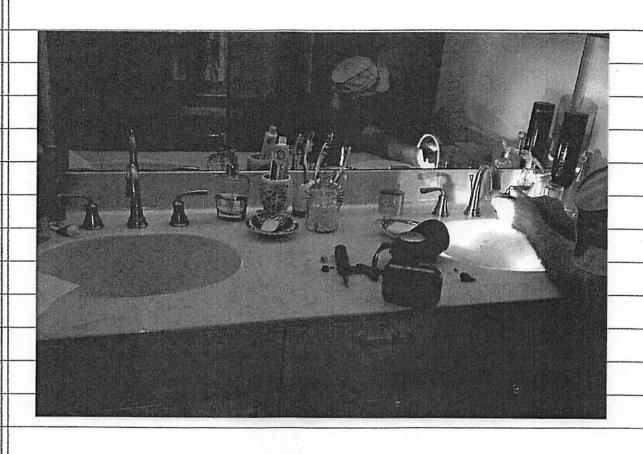

# FEBRUARY 2015

382 AQUARINA BOULEVARD, GVEST BATHROOM SINK FILLED WITH SAND KND DEBRIS REQUIRING REPLACEMENT OF FAUCET VALVES WHICH SAND COMPROMITED THE SEALS

ATTACKA ATTACKA

CLOCCED MASTERBEDROOM AERATORS FROM

BOTH SINKS HAD TO BE CUT OUT AND REPLACED

BECAUSE OF THE SAND INFILTRATION BETWEEN THE

PLASTIC COMPONENTS AND THE METAL HOUSING. THESE

FAUCETS WERE INSTALLED JUST 6 MONTHS EARLIER!