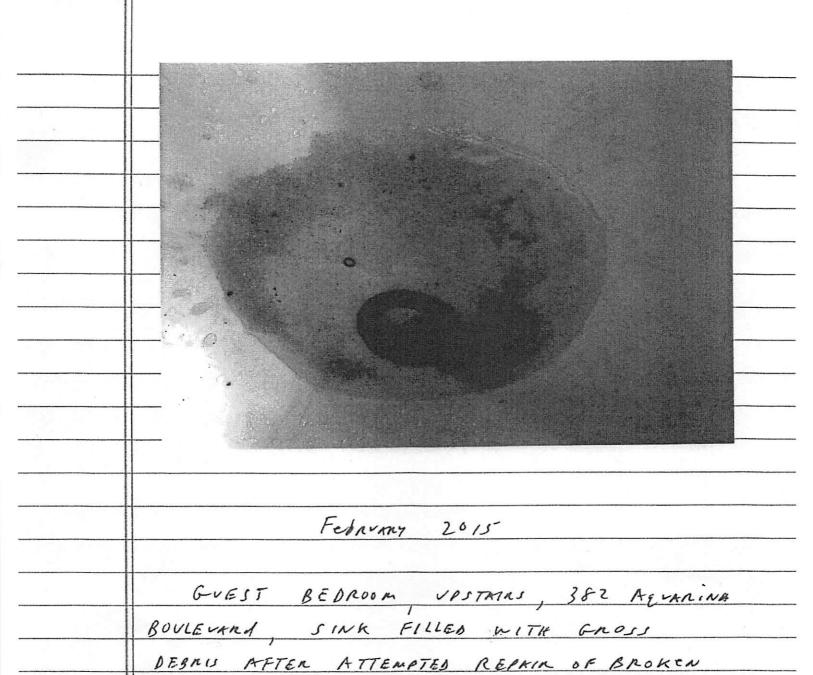

Thank you,

James E. Royer, D.M.D.

ames E. Kye

February 2015

|         | SKNO AND DEBRIS CLOGGING MASTERBEDROOM |
|---------|----------------------------------------|
|         | SINK FAUCETS AND SUPPLY LINES IN 382   |
|         | ARVARINA BOULEVARD                     |
|         |                                        |
|         |                                        |
|         |                                        |
|         |                                        |
|         |                                        |
|         |                                        |
|         |                                        |
|         |                                        |
|         |                                        |
|         |                                        |
| ri = vi |                                        |

# FEBRUARY 2015

382 AQUARINA BOULEVARD, GVEST BATHROOM SINK FILLED WITH SAND KND DEBRIS REQUIRING REPLACEMENT OF FAUCET VALVES WHICH SAND COMPROMITED THE SEALS

ATTACKA ATTACKA

CLOCCED MASTERBEDROOM AERATORS FROM