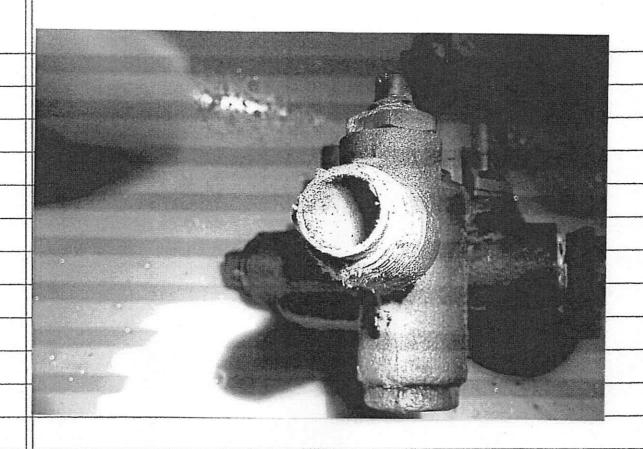

TO REPLACE. THE SAND CLOGGED VALVE

THROUGH THE MAJTER BEDROOM SHOWER TILE,

THE PLUMBER ELECTED TO CUT THROUGH THE

DRY WALL.

OCTOBER 2015

TOTALLY OCCLUBED MAJTER BEDROOM SHOWER

VALVE REQUIRING REPLACEMENT.