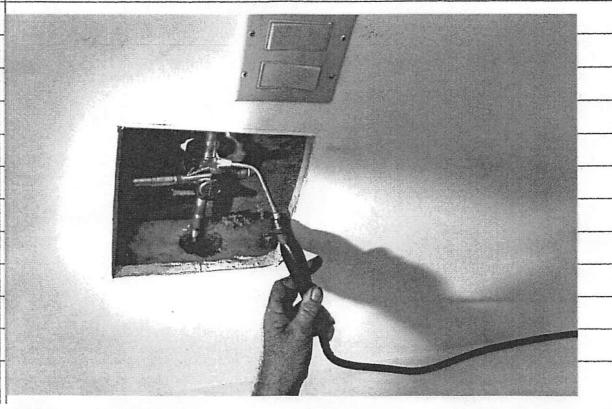

# 6 CTOBER 2015

GEORGE HAMILTON, THE 3ª PLUMBER TO

BE EMPLOYED WHO HAD THE COMPETENCE AND

VNDERSTANDING OF THE SAND PROBLEM CAUSED

BY AQUARINA UTILITIES, INC. TO EFFECTIVELY

START SOLVING THE PROBLEMS

AS AN ALTERNATIVE TO GAINING ACCESS

TO REPLACE. THE SAND CLOGGED VALVE

THROUGH THE MAJTER BEDROOM SHOWER TILE,

THE PLUMBER ELECTED TO CUT THROUGH THE

DRY WALL.

OCTOBER 2015

TOTALLY OCCLUBED MAJTER BEDROOM SHOWER

VALVE REQUIRING REPLACEMENT.