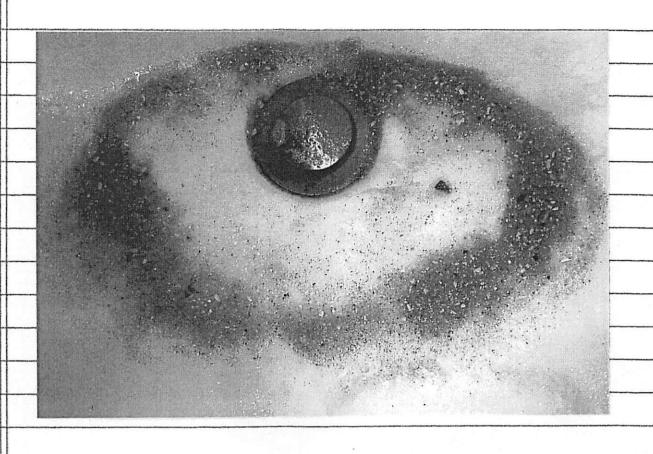

# FEBRUARY 2015

382 AQUARINA BOULEVARD, GVEST BATHROOM SINK FILLED WITH SAND KND DEBRIS REQUIRING REPLACEMENT OF FAUCET VALVES WHICH SAND COMPROMITED THE SEALS

ATTACKA ATTACKA

CLOCCED MASTERBEDROOM AERATORS FROM

BOTH SINKS HAD TO BE CUT OUT AND REPLACED

BECAUSE OF THE SAND INFILTRATION BETWEEN THE

PLASTIC COMPONENTS AND THE METAL HOUSING. THESE

FAUCETS WERE INSTALLED JUST 6 MONTHS EARLIER!