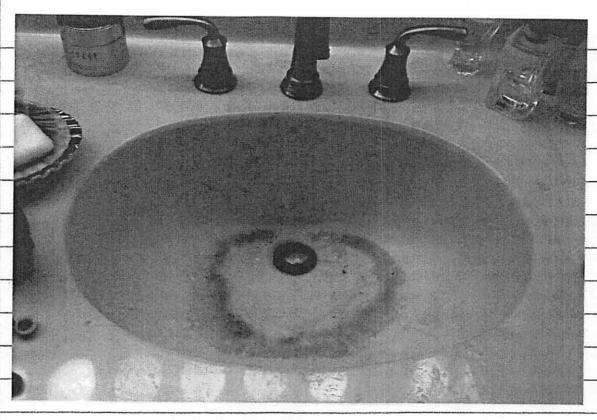

# FEBRUARY 2015

382 AQUARINA BOULEVARD, GVEST BATHROOM SINK FILLED WITH SAND KND DEBRIS REQUIRING REPLACEMENT OF FAUCET VALVES WHICH SAND COMPROMITED THE SEALS

ATTACKA ATTACKA

CLOCCED MASTERBEDROOM AERATORS FROM

BOTH SINKS HAD TO BE CUT OUT AND REPLACED

BECAUSE OF THE SAND INFILTRATION BETWEEN THE

PLASTIC COMPONENTS AND THE METAL HOUSING. THESE

FAUCETS WERE INSTALLED JUST 6 MONTHS EARLIER!