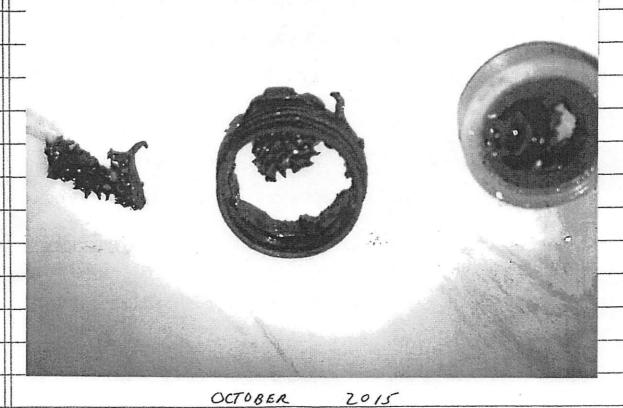

Thank you,

James E. Royer, D.M.D.

ames E. Kye

February 2015

|         | SKNO AND DEBRIS CLOGGING MASTERBEDROOM |
|---------|----------------------------------------|
|         | SINK FAUCETS AND SUPPLY LINES IN 382   |
|         | ARVARINA BOULEVARD                     |
|         |                                        |
|         |                                        |
|         |                                        |
|         |                                        |
|         |                                        |
|         |                                        |
|         |                                        |
|         |                                        |
|         |                                        |
|         |                                        |
| ri = vi |                                        |

WATER LINE IN BLUE HERON

# FEBRUARY 2015

382 AQUARINA BOULEVARD, GVEST BATHROOM SINK FILLED WITH SAND KND DEBRIS REQUIRING REPLACEMENT OF FAUCET VALVES WHICH SAND COMPROMITED THE SEALS

ATTACKA ATTACKA

CLOCCED MASTERBEDROOM AERATORS FROM

BOTH SINKS HAD TO BE CUT OUT AND REPLACED

BECAUSE OF THE SAND INFILTRATION BETWEEN THE

PLASTIC COMPONENTS AND THE METAL HOUSING. THESE

FAUCETS WERE INSTALLED JUST 6 MONTHS EARLIER!