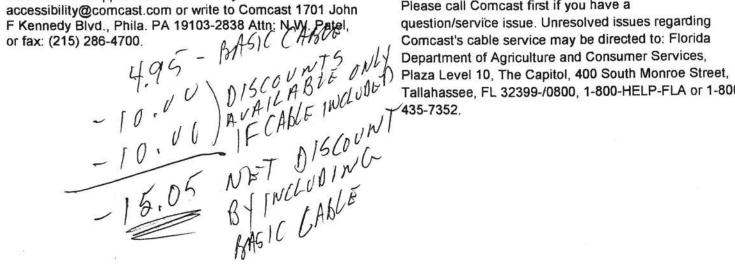

### **New Charges Summary**

Comcast Cable Television 4.95 Comcast Digital Voice 72.85 Other Charges & Credits 111.94

Taxes, Surcharges & Fees Total New Charges

\$214.29

24.55

You saved \$20.00 this month with your Comcast services!