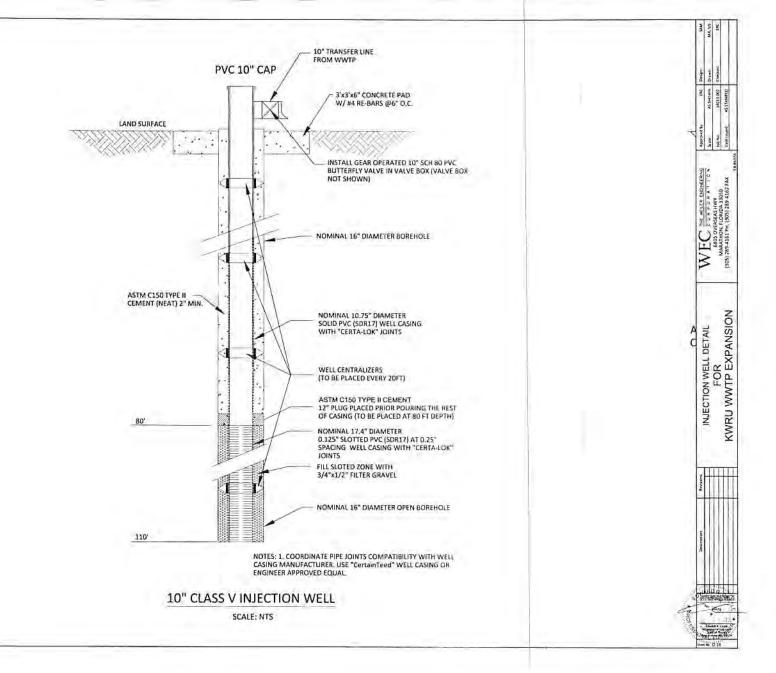

PROVIDE ADDITIONAL EROSION PROTECTION NECESSARY TO RETURN LEVELS TO 29 NTU'S OR LESS, CONSTRUCTION ACTIVITIES SHALL BEGIN AGAIN ONLY UPON APPROVAL BY THE ENGINEER, OWNER, OR OWNER'S REPRESENTATIVE

ALL EROSION PROTECTION FACILITIES SHALL BE REMOVED AFTER CONSTRUCTION COMPLETION, AND WHEN A VEGETATIVE COVER HAS BEEN WELL ESTABLISHED OVER THE CONSTRUCTED AREAS, PER THE PLANS. THE CONTRACTOR SHALL REMOVE PROTECTION FACILITIES ONLY UPON APPROVAL BY THE ENGINEER, OWNER, OR OWNER'S REPRESENTATIVE.



STAKED SILT BARRIER OR SILT FENCE PROTECTION AROUND DITCH BOTTOM INLETS

SILT FLOW

TYPE III SILT FENCE



TYPICAL SILT FENCE NOT TO SCALE



SILT FENCE DETAIL

STABLESTO 1 SELFFERGE SHALL BE INSTALLED AF LESS LEFT AWATTHOM OF ULTER ON DRIP LINE.

ELEVATION

GENERAL DETAILS FOR KWRU WWTP EXPANSION









| 0.21      | Description | Kaytalans |
|-----------|-------------|-----------|
| 1章 · A 標  |             |           |
| THE PARTY |             |           |
| 18 YEAR   |             |           |
| 学 からからは   |             |           |

| 0.350 MGD TRAIN 3. AIR |
|------------------------|
| FOR                    |
| KWRU WWTP EXPANSION    |

| AA/I     | 46     | T    | -12. | *   |    | 1.4 | E  | .716 | 10  | EŁ | H | N. |
|----------|--------|------|------|-----|----|-----|----|------|-----|----|---|----|
| VV       | EC     | C    | 0    | H   | Đ, | 0   | H  | ٨    | 1   | Ť  | 0 | N  |
|          | 6805 Q | VER  | SE   | AS  | H  | W   | Y  |      |     |    |   |    |
| MA       | RATHON | i, F | LO   | RJ. | DA | 13  | 30 | 50   |     |    |   |    |
| (305) 28 | 4161