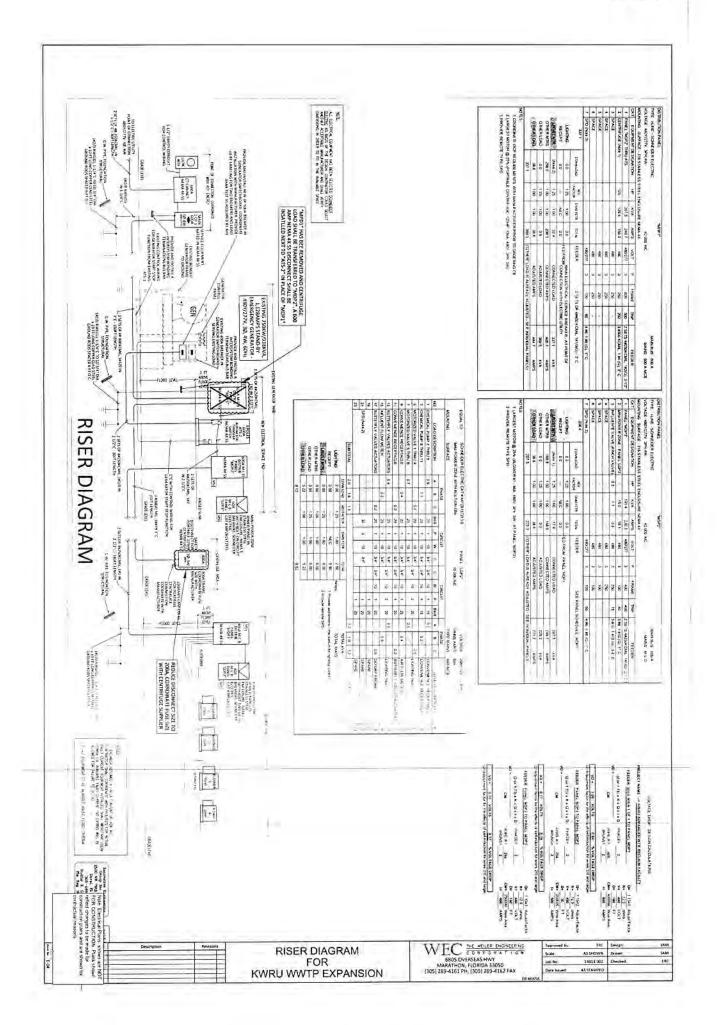

|
| KWRU WWTP EXPANSION    |

| AA/I     | 46     | T    | -12. | *   |    | 1.4 | E  | .716 | 10  | EŁ | H | N. |
|----------|--------|------|------|-----|----|-----|----|------|-----|----|---|----|
| VV       | EC     | C    | 0    | H   | Đ, | 0   | H  | ٨    | 1   | Ť  | 0 | N  |
|          | 6805 Q | VER  | SE   | AS  | H  | W   | Y  |      |     |    |   |    |
| MA       | RATHON | i, F | LO   | RJ. | DA | 13  | 30 | 50   |     |    |   |    |
| (305) 28 | 4161 F | H    | (3)  | 35  | 12 | 89  | 4  | 16   | 2 F | A  | 8 |    |

| Approved if a | EK.        | Bessen. | SAM  |
|---------------|------------|---------|------|
| State         | ASSHOWN    | Drawn.  | 5440 |
| Joh No        | 14011 002  | Checked | 190  |
| Orie itsurd   | AS STAMPED |         |      |

























| Control   Cont   | March   1964   1965   1965   1965   1965   1965   1965   1965   1965   1965   1965   1965   1965   1965   1965   1965   1965   1965   1965   1965   1965   1965   1965   1965   1965   1965   1965   1965   1965   1965   1965   1965   1965   1965   1965   1965   1965   1965   1965   1965   1965   1965   1965   1965   1965   1965   1965   1965   1965   1965   1965   1965   1965   1965   1965   1965   1965   1965   1965   1965   1965   1965   1965   1965   1965   1965   1965   1965   1965   1965   1965   1965   1965   1965   1965   1965   1965   1965   1965   1965   1965   1965   1965   1965   1965   1965   1965   1965   1965   1965   1965   1965   1965   1965   1965   1965   1965   1965   1965   1965   1965   1965   1965   1965   1965   1965   1965   1965   1