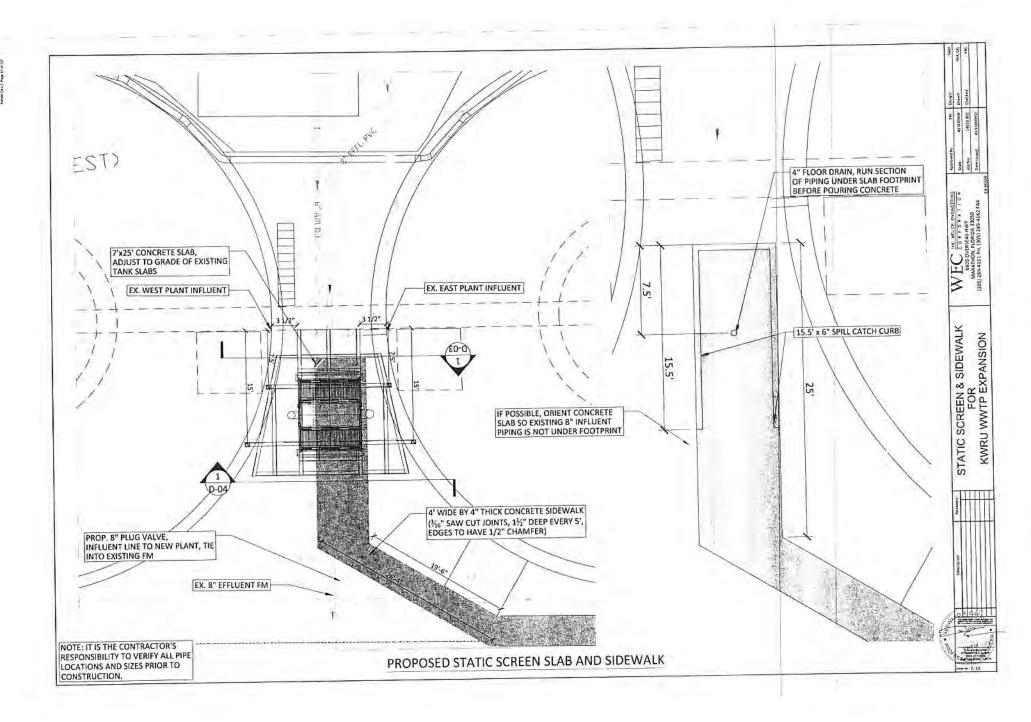

| TOT   |

Description |

LEGEND FOR KWRU WWTP EXPANSION WEC 15-6 WELER CAGNIERING 6805 OVERSEAS HAV MARATHON, FLORING 33050 (305) 789-4161 PH, (305) 289-4162 FAX

| Approved by | ERC        | Desgr    | 3494   |
|-------------|------------|----------|--------|
| Scale:      | 45 SHOWN   | Drawn    | MA SIS |
| Joti No:    | 14815 002  | Checked: | tic    |
| Date Based  | AS STAMPED |          |        |





















































KWRU WWTP EXPANSION



### TYPICAL TRENCH SECTION

NOTE 1: LIMIT OF TRENCH WIDTH FOR RESTORATION. **GUTSIDE THESE LIMITS SHALL BE RESTORED AT CONTRACTOR'S EXPENSE** 2, 6" WIDE DETECTION TAPE WITH METALLIC BACKING TO BE INSTALLED DIRECTLY ON THE CENTERLINE OF MAIN 1' BELOW THE SURFACE. TAPE TO BE MARKED ACCORDINGLY.

| TYPE                     |    |    |    |     | PIPE S | SIZE |     |     |     |     |
|--------------------------|----|----|----|-----|--------|------|-----|-----|-----|-----|
| lire                     | 4" | 6" | 8" | 10" | 12"    | 16"  | 20" | 24" | 30" | 36" |
| 90" BEND                 | 14 | 19 | 25 | 30  | 34     | 44   | 52  | 60  | 70  | 80  |
| 45° BEND                 | 6  | 8  | 10 | 12  | 14     | 18   | 21  | 25  | 30  | 34