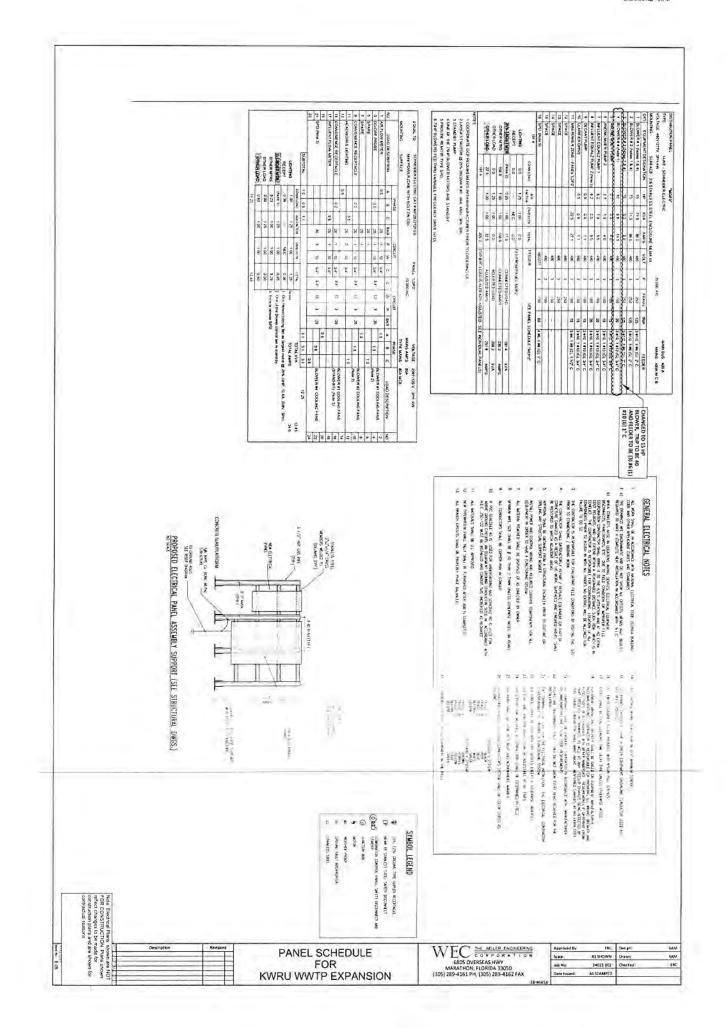

|
| KWRU WWTP EXPANSION    |

| AA/I     | 46     | T    | -12. | *   |    | 1.4 | E  | .716 | 10  | EŁ | H | N. |
|----------|--------|------|------|-----|----|-----|----|------|-----|----|---|----|
| VV       | EC     | C    | 0    | H   | Đ, | 0   | H  | ٨    | 1   | Ť  | 0 | N  |
|          | 6805 Q | VER  | SE   | AS  | H  | W   | Y  |      |     |    |   |    |
| MA       | RATHON | i, F | LO   | RJ. | DA | 13  | 30 | 50   |     |    |   |    |
| (305) 28 | 4161 F | H    | (3)  | 35  | 12 | 89  | 4  | 16   | 2 F | A  | 8 |    |

| Approved if a | EK.        | Bessen. | SAM  |
|---------------|------------|---------|------|
| State         | ASSHOWN    | Drawn.  | 5440 |
| Joh No        | 14011 002  | Checked | 190  |
| Orie itsurd   | AS STAMPED |         |      |

























| Control   Cont   | March   1964   1965   1965   1965   1965   1965   1965   1965   1965   1965   1965   1965   1965   1965   1965   1965   1965   1965   1965   1965   1965   1965   1965   1965   1965   1965   1965   1965   1965   1965   1965   1965   1965   1965   1965   1965   1965   1965   1965   1965   1965   1965   1965   1965   1965   1965   1965   1965   1965   1965   1965   1965   1965   1965   1965   1965   1965   1965   1965   1965   1965   1965   1965   1965   1965   1965   1965   1965   1965   1965   1965   1965   1965   1965   1965   1965   1965   1965   1965   1965   1965   1965   1965   1965   1965   1965   1965   1965   1965   1965   1965   1965   1965   1965   1965   1965   1965   1965   1965   1965   1965   1965   1965   1965   1965   1965   1965   1965   196