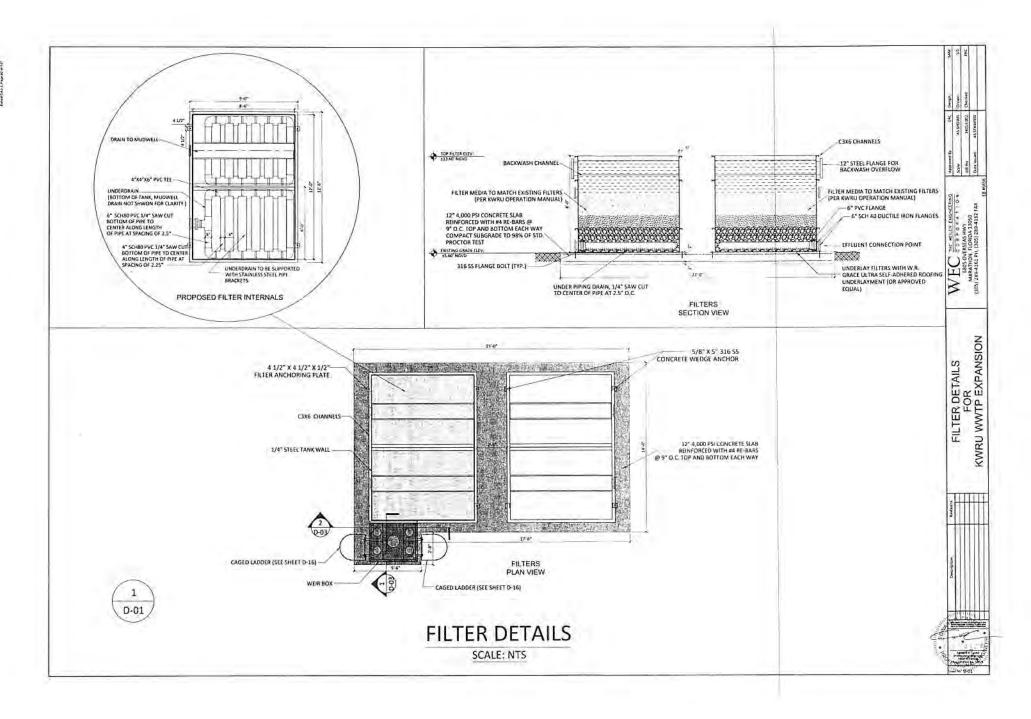

| TOT   |

Description |

LEGEND FOR KWRU WWTP EXPANSION WEC 15-6 WELER CAGNIERING 6805 OVERSEAS HAV MARATHON, FLORING 33050 (305) 789-4161 PH, (305) 289-4162 FAX

| Approved by | ERC        | Desgr    | 3494   |
|-------------|------------|----------|--------|
| Scale:      | 45 SHOWN   | Drawn    | MA SIS |
| Joti No:    | 14815 002  | Checked: | tic    |
| Date Based  | AS STAMPED |          |        |





















































KWRU WWTP EXPANSION



### TYPICAL TRENCH SECTION

NOTE 1: LIMIT OF TRENCH WIDTH FOR RESTORATION. **GUTSIDE THESE LIMITS SHALL BE RESTORED AT CONTRACTOR'S EXPENSE** 2, 6" WIDE DETECTION TAPE WITH METALLIC BACKING TO BE INSTALLED DIRECTLY ON THE CENTERLINE OF MAIN 1' BELOW THE SURFACE. TAPE TO BE MARKED ACCORDINGLY.

| TYPE                     |    |    |    |     | PIPE S | SIZE |     |     |     |     |
|--------------------------|----|----|----|-----|--------|------|-----|-----|-----|-----|
| lire                     | 4" | 6" | 8" | 10" | 12"    | 16"  | 20" | 24" | 30" | 36" |
| 90" BEND                 | 14 | 19 | 25 | 30  | 34     | 44   | 52  | 60  | 70  | 80  |
| 45° BEND                 | 6  | 8  | 10 | 12  | 14     | 18   | 21  | 25  | 30  | 34  |