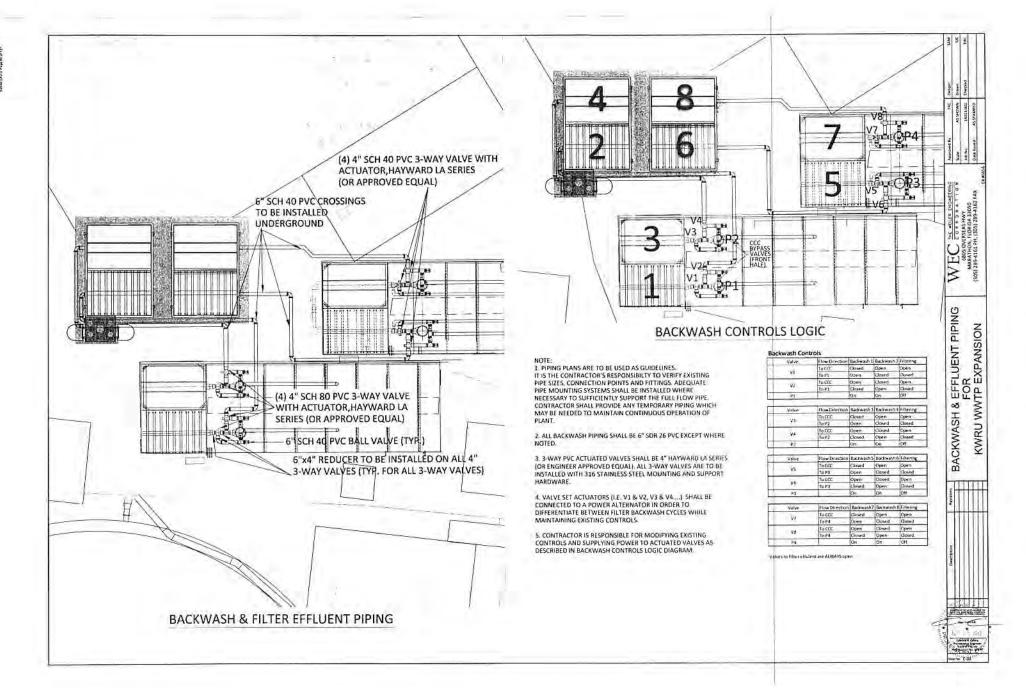

| TOT   |

Description |

LEGEND FOR KWRU WWTP EXPANSION WEC 15-6 WELER CAGNIERING 6805 OVERSEAS HAV MARATHON, FLORING 33050 (305) 789-4161 PH, (305) 289-4162 FAX

| Approved by | ERC        | Desgr    | 3494   |
|-------------|------------|----------|--------|
| Scale:      | 45 SHOWN   | Drawn    | MA SIS |
| Joti No:    | 14815 002  | Checked: | tic    |
| Date Based  | AS STAMPED |          |        |





















































KWRU WWTP EXPANSION



### TYPICAL TRENCH SECTION

NOTE 1: LIMIT OF TRENCH WIDTH FOR RESTORATION. **GUTSIDE THESE LIMITS SHALL BE RESTORED AT CONTRACTOR'S EXPENSE** 2, 6" WIDE DETECTION TAPE WITH METALLIC BACKING TO BE INSTALLED DIRECTLY ON THE CENTERLINE OF MAIN 1' BELOW THE SURFACE. TAPE TO BE MARKED ACCORDINGLY.

| TYPE                     |    |    |    |     | PIPE S | SIZE |     |     |     |     |
|--------------------------|----|----|----|-----|--------|------|-----|-----|-----|-----|
| lire                     | 4" | 6" | 8" | 10" | 12"    | 16"  | 20" | 24" | 30" | 36" |
| 90" BEND                 | 14 | 19 | 25 | 30  | 34     | 44   | 52  | 60  | 70  | 80  |
| 45° BEND                 | 6  | 8  | 10 | 12  | 14     | 18   | 21  | 25  | 30  |