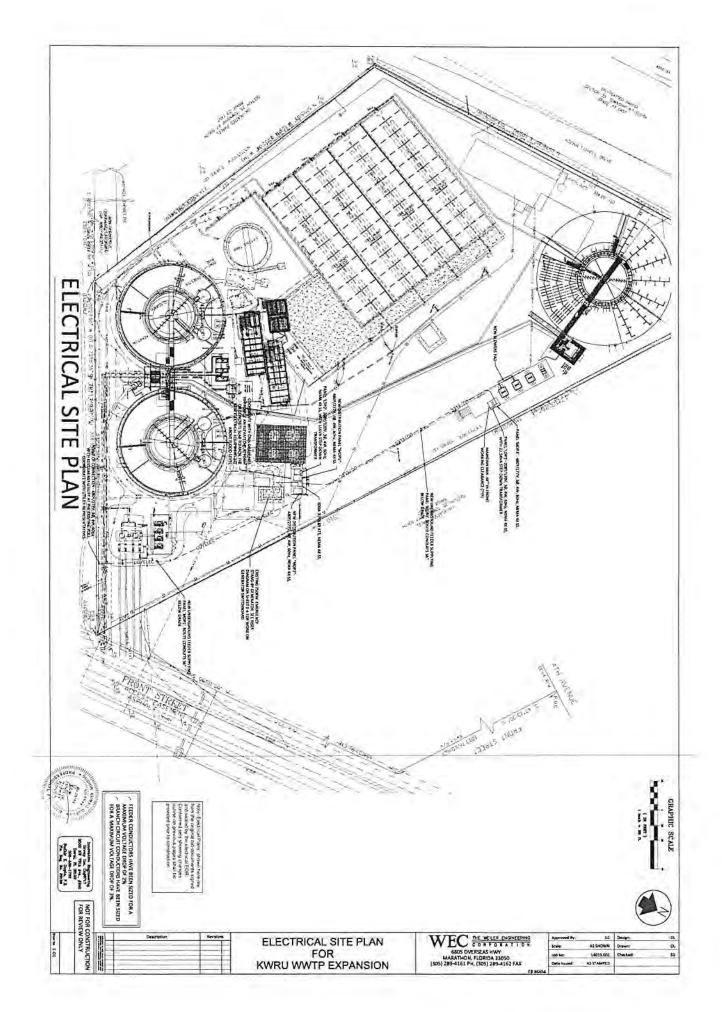

|
| KWRU WWTP EXPANSION    |

| AA/I     | 46     | T    | -12. | *   |    | 1.4 | E  | .716 | 10  | EŁ | H | N. |
|----------|--------|------|------|-----|----|-----|----|------|-----|----|---|----|
| VV       | EC     | C    | 0    | H   | Đ, | 0   | H  | ٨    | 1   | Ť  | 0 | N  |
|          | 6805 Q | VER  | SE   | AS  | H  | W   | Y  |      |     |    |   |    |
| MA       | RATHON | i, F | LO   | RJ. | DA | 13  | 30 | 50   |     |    |   |    |
| (305) 28 | 4161 F | H    | (3)  | 35  | 12 | 89  | 4  | 16   | 2 F | A  | 8 |    |

| Approved if a | EK.        | Bessen. | SAM  |
|---------------|------------|---------|------|
| State         | ASSHOWN    | Drawn.  | 5440 |
| Joh No        | 14011 002  | Checked | 190  |
| Orie itsurd   | AS STAMPED |         |      |

























| Control   Cont   | March   1964   1965   1965   1965   1965   1965   1965   1965   1965   1965   1965   1965   1965   1965   1965   1965   1965   1965   1965   1965   1965   1965   1965   1965   1965   1965   1965   1965   1965   1965   1965   1965   1965   1965   1965   1965   1965   1965   1965   1965   1965   1965   1965   1965   1965   1965   1965   1965   1965   1965   1965   1965   1965   1965   1965   1965   1965   1965   1965   1965   1965   1965   1965   1965   1965   1965   1965   1965   1965   1965   1965   1965   1965   1965   1965   1965   1965   1965   1965   1965   1965   1965   1965   1965   1965   1965   1965   1965   1965   1965   1965   1965   1965   1965   1965   1965   1965   1965   1965   1965   1965   1965   1965   1965   1965   1965   1965   1965   1965