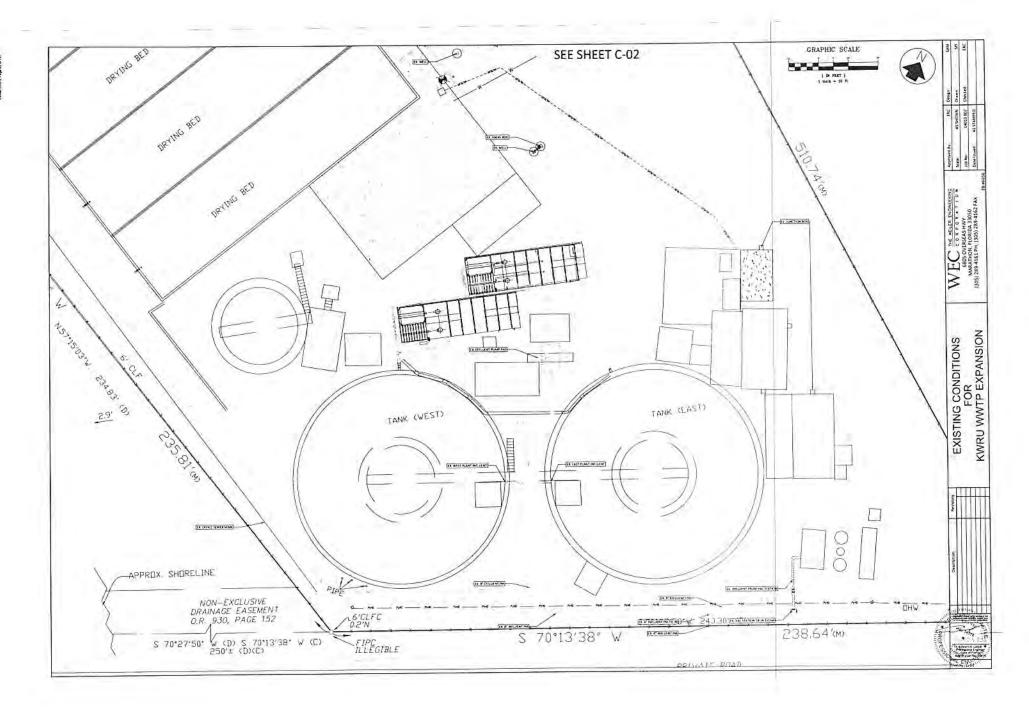

| TOT   |

Description |

LEGEND FOR KWRU WWTP EXPANSION WEC 15-6 WELER CAGNIERING 6805 OVERSEAS HAV MARATHON, FLORING 33050 (305) 789-4161 PH, (305) 289-4162 FAX

| Approved by | ERC        | Desgr    | 3494   |
|-------------|------------|----------|--------|
| Scale:      | 45 SHOWN   | Drawn    | MA SIS |
| Joti No:    | 14815 002  | Checked: | tic    |
| Date Based  | AS STAMPED |          |        |





















































KWRU WWTP EXPANSION



### TYPICAL TRENCH SECTION

NOTE 1: LIMIT OF TRENCH WIDTH FOR RESTORATION. **GUTSIDE THESE LIMITS SHALL BE RESTORED AT CONTRACTOR'S EXPENSE** 2, 6" WIDE DETECTION TAPE WITH METALLIC BACKING TO BE INSTALLED DIRECTLY ON THE CENTERLINE OF MAIN 1' BELOW THE SURFACE. TAPE TO BE MARKED ACCORDINGLY.

| TYPE                     |    |    |    |     | PIPE S | SIZE |     |     |     |     |
|--------------------------|----|----|----|-----|--------|------|-----|-----|-----|-----|
| lire                     | 4" | 6" | 8" | 10" | 12"    | 16"  | 20" | 24" | 30" | 36" |
| 90" BEND                 | 14 | 19 | 25 | 30  | 34     | 44   | 52  | 60  | 70  | 80  |
| 45° BEND                 | 6  | 8  | 10 | 12  | 14     | 18   | 21