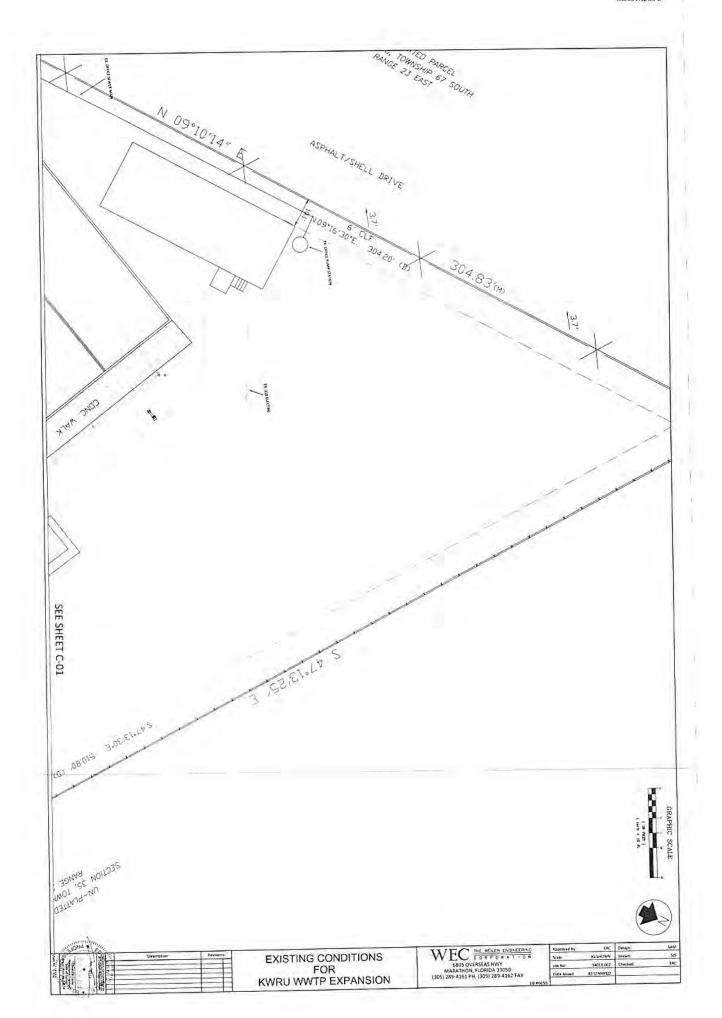

| TOT   |

Description |

LEGEND FOR KWRU WWTP EXPANSION WEC 15-6 WELER CAGNIERING 6805 OVERSEAS HAV MARATHON, FLORING 33050 (305) 789-4161 PH, (305) 289-4162 FAX

| Approved by | ERC        | Desgr    | 3494   |
|-------------|------------|----------|--------|
| Scale:      | 45 SHOWN   | Drawn    | MA SIS |
| Joti No:    | 14815 002  | Checked: | tic    |
| Date Based  | AS STAMPED |          |        |





















































KWRU WWTP EXPANSION



### TYPICAL TRENCH SECTION

NOTE 1: LIMIT OF TRENCH WIDTH FOR RESTORATION. **GUTSIDE THESE LIMITS SHALL BE RESTORED AT CONTRACTOR'S EXPENSE** 2, 6" WIDE DETECTION TAPE WITH METALLIC BACKING TO BE INSTALLED DIRECTLY ON THE CENTERLINE OF MAIN 1' BELOW THE SURFACE. TAPE TO BE MARKED ACCORDINGLY.

| TYPE                     |    |    |    |     | PIPE S | SIZE |     |     |     |     |
|--------------------------|----|----|----|-----|--------|------|-----|-----|-----|-----|
| lire                     | 4" | 6" | 8" | 10" | 12"    | 16"  | 20" | 24" | 30" | 36" |
| 90" BEND                 | 14 | 19 | 25 | 30  | 34     | 44   | 52  | 60  | 70  | 80  |
| 45° BEND                 | 6  | 8  | 10 | 12  | 14     | 18   | 21  |