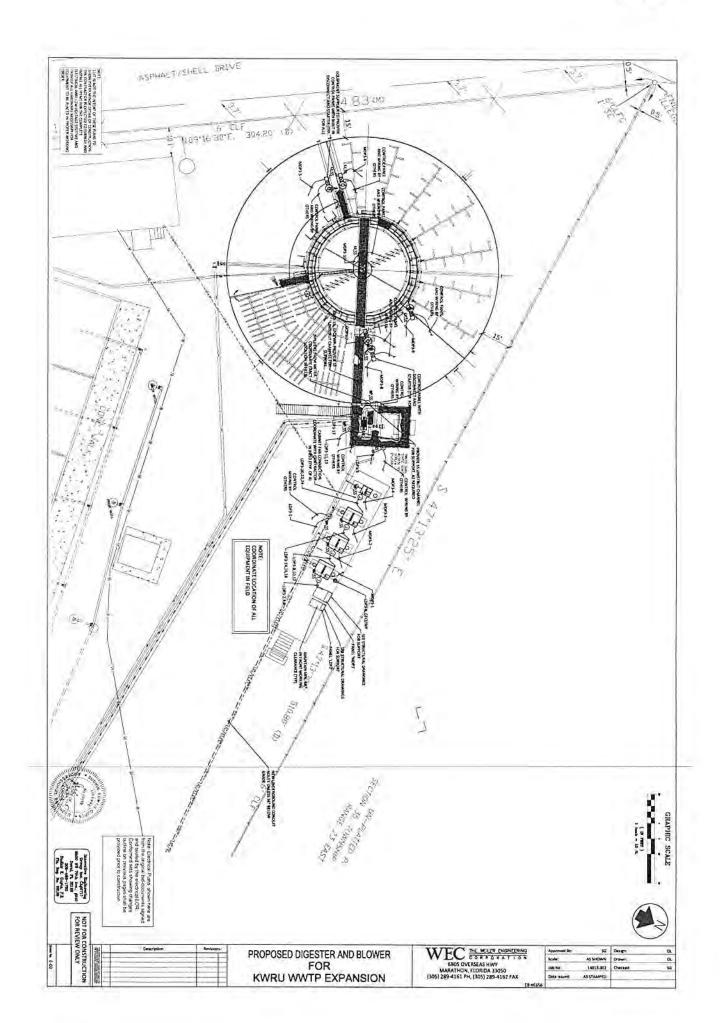

|
| KWRU WWTP EXPANSION    |

| AA/I     | 46     | T    | -12. | *   |    | 1.4 | E  | .716 | 10  | EŁ | H | N. |
|----------|--------|------|------|-----|----|-----|----|------|-----|----|---|----|
| VV       | EC     | C    | 0    | H   | Đ, | 0   | H  | ٨    | 1   | Ť  | 0 | N  |
|          | 6805 Q | VER  | SE   | AS  | H  | W   | Y  |      |     |    |   |    |
| MA       | RATHON | i, F | LO   | RJ. | DA | 13  | 30 | 50   |     |    |   |    |
| (305) 28 | 4161 F | H    | (3)  | 35  | 12 | 89  | 4  | 16   | 2 F | A  | 8 |    |

| Approved if a | EK.        | Bessen. | SAM  |
|---------------|------------|---------|------|
| State         | ASSHOWN    | Drawn.  | 5440 |
| Joh No        | 14011 002  | Checked | 190  |
| Orie itsurd   | AS STAMPED |         |      |

























| Control   Cont   | March   1964   1965   1965   1965   1965   1965   1965   1965   1965   1965   1965   1965   1965   1965   1965   1965   1965   1965   1965   1965   1965   1965   1965   1965   1965   1965   1965   1965   1965   1965   1965   1965   1965   1965   1965   1965   1965   1965   1965   1965   1965   1965   1965   1965   1965   1965   1965   1965   1965   1965   1965   1965   1965   1965   1965   1965   1965   1965   1965   1965   1965   1965   1965   1965   1965   1965   1965   1965   1965   1965   1965   1965   1965   1965   1965   1965   1965   1965   1965   1965   1965   1965   1965   1965   1965   1965   1965   1965   1965   1965   1965   1965   1965   1965   1965   1965   1965   1965   1965   1965   1965   1965   1965   1965   1965   1965   1965   1965   1965