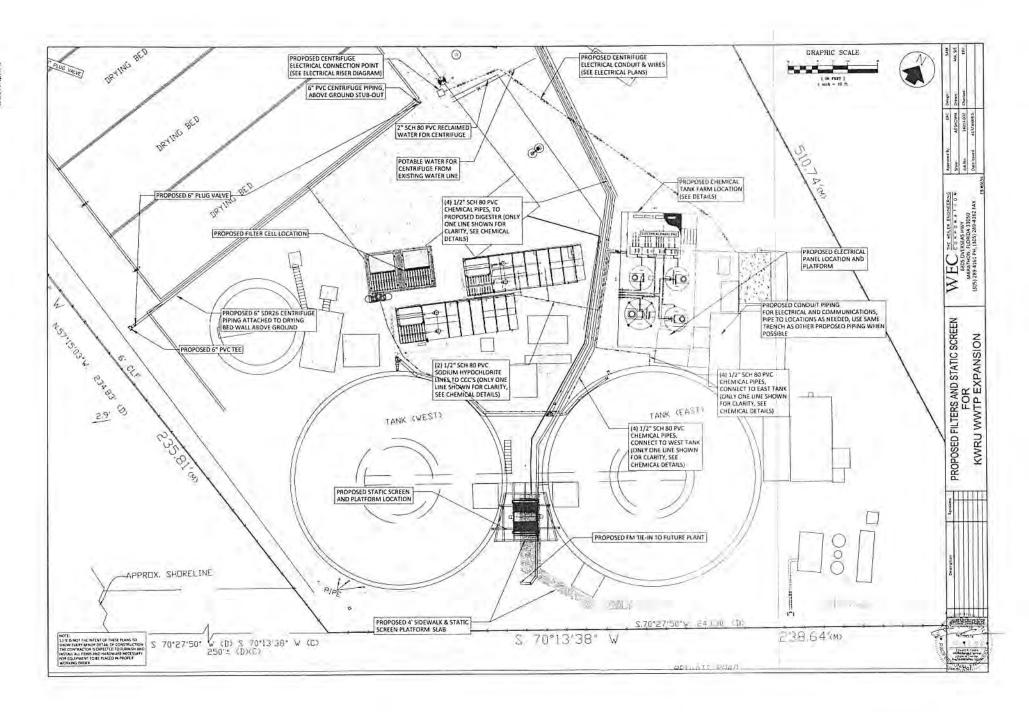

| TOT   |

Description |

LEGEND FOR KWRU WWTP EXPANSION WEC 15-6 WELER CAGNIERING 6805 OVERSEAS HAV MARATHON, FLORING 33050 (305) 789-4161 PH, (305) 289-4162 FAX

| Approved by | ERC        | Desgr    | 3494   |
|-------------|------------|----------|--------|
| Scale:      | 45 SHOWN   | Drawn    | MA SIS |
| Joti No:    | 14815 002  | Checked: | tic    |
| Date Based  | AS STAMPED |          |        |





















































KWRU WWTP EXPANSION



### TYPICAL TRENCH SECTION

NOTE 1: LIMIT OF TRENCH WIDTH FOR RESTORATION. **GUTSIDE THESE LIMITS SHALL BE RESTORED AT CONTRACTOR'S EXPENSE** 2, 6" WIDE DETECTION TAPE WITH METALLIC BACKING TO BE INSTALLED DIRECTLY ON THE CENTERLINE OF MAIN 1' BELOW THE SURFACE. TAPE TO BE MARKED ACCORDINGLY.

| TYPE                     |    |    |    |     | PIPE S | SIZE |     |     |     |     |
|--------------------------|----|----|----|-----|--------|------|-----|-----|-----|-----|
| lire                     | 4" | 6" | 8" | 10" | 12"    | 16"  | 20" | 24" | 30" | 36" |
| 90" BEND                 | 14 | 19 | 25 | 30  | 34     | 44   | 52  | 60  | 70  | 80  |
| 45° BEND                 | 6  | 8  | 10 | 12  | 14     | 18   | 21  | 25