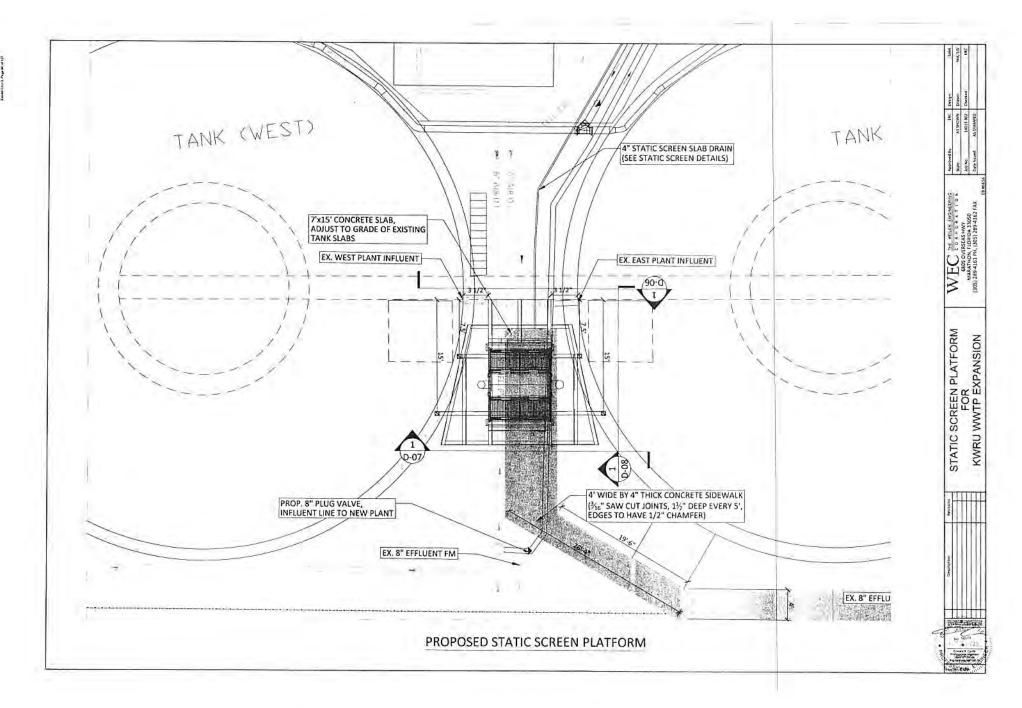

| TOT   |

Description |

LEGEND FOR KWRU WWTP EXPANSION WEC 15-6 WELER CAGNIERING 6805 OVERSEAS HAV MARATHON, FLORING 33050 (305) 789-4161 PH, (305) 289-4162 FAX

| Approved by | ERC        | Desgr    | 3494   |
|-------------|------------|----------|--------|
| Scale:      | 45 SHOWN   | Drawn    | MA SIS |
| Joti No:    | 14815 002  | Checked: | tic    |
| Date Based  | AS STAMPED |          |        |





















































KWRU WWTP EXPANSION



### TYPICAL TRENCH SECTION

NOTE 1: LIMIT OF TRENCH WIDTH FOR RESTORATION. **GUTSIDE THESE LIMITS SHALL BE RESTORED AT CONTRACTOR'S EXPENSE** 2, 6" WIDE DETECTION TAPE WITH METALLIC BACKING TO BE INSTALLED DIRECTLY ON THE CENTERLINE OF MAIN 1' BELOW THE SURFACE. TAPE TO BE MARKED ACCORDINGLY.

| TYPE                     |    |    |    |     | PIPE S | SIZE |     |     |     |     |
|--------------------------|----|----|----|-----|--------|------|-----|-----|-----|-----|
| lire                     | 4" | 6" | 8" | 10" | 12"    | 16"  | 20" | 24" | 30" | 36" |
| 90" BEND                 | 14 | 19 | 25 | 30  | 34     | 44   | 52  | 60  | 70  | 80  |
| 45° BEND                 | 6  | 8  | 10 | 12  | 14     | 18   | 21  | 25  | 30  | 34