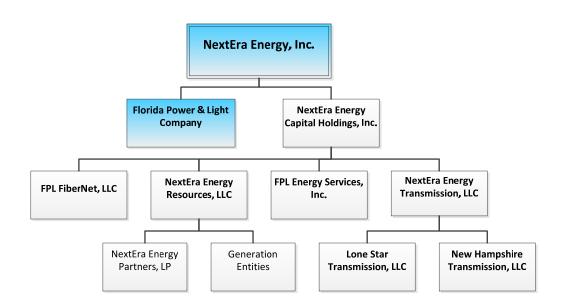

## FLORIDA POWER & LIGHT COMPANY NextEra Energy, Inc. Primary Operating Entities Structure and Support