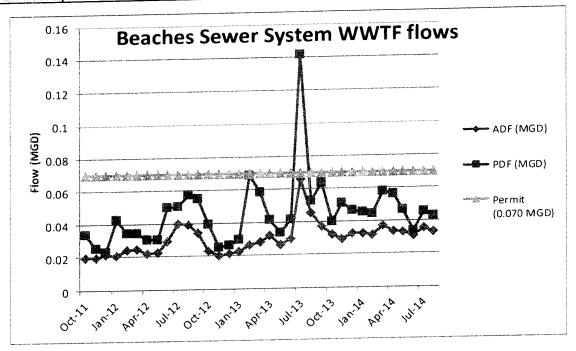

0324       | 0.0339        | 0.0465                   | 3.0                       |                          |                          |

| Ť 1 /            | 0.0327 | 0.0347 | 0.0457 | 2.0 | 4   | 540 |
|------------------|--------|--------|--------|-----|-----|-----|
| Jan-14           |        | 0.0352 | 0.0443 | 1.9 | 3   | 1.8 |
| Feb-14           | 0.0315 | 0.0352 | 0.0119 | 2.0 | 8.5 | 6.8 |
| Mar-14           | 0.0370 | 0.0359 | 0.0565 | 2.5 | 2   | 2   |
| Apr-14           | 0.0339 | 0.0366 | 0.0363 | 2.0 | 1.9 | 2   |
| May-14<br>Jun-14 | 0.0330 | 0.0367 | 0.0338 | 2.0 | 9   | 2   |
| Jun-14<br>Jul-14 | 0.0356 | 0.0342 | 0.0456 | 2.0 | 6   | 17  |
| Aug-14           | 0.0330 | 0.0332 | 0.0425 | 2.4 | 4   | 1.8 |
| Overall<br>Ave   | 0.0300 | 0.0310 | 0.0454 | 2.4 | 5.1 | 245 |





TABLE 4-2

| Beaches Sewer System | WWTF |
|----------------------|------|
| Effluent Quality Res |      |

| Effluent Quanty Results   |                                                                                                                                                  |                                                                                                                                                                                                                                                                                                                                                                                                                                                                                                         |