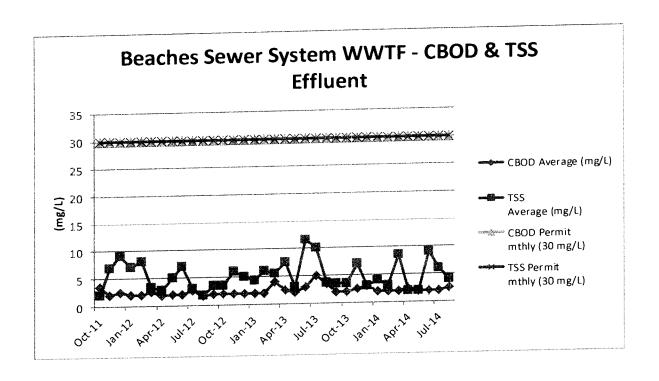

24       | 0.0339        | 0.0465                   | 3.0                       |                          |                          |

| Ť 1 /            | 0.0327 | 0.0347 | 0.0457 | 2.0 | 4   | 540 |
|------------------|--------|--------|--------|-----|-----|-----|
| Jan-14           |        | 0.0352 | 0.0443 | 1.9 | 3   | 1.8 |
| Feb-14           | 0.0315 | 0.0352 | 0.0119 | 2.0 | 8.5 | 6.8 |
| Mar-14           | 0.0370 | 0.0359 | 0.0565 | 2.5 | 2   | 2   |
| Apr-14           | 0.0339 | 0.0366 | 0.0363 | 2.0 | 1.9 | 2   |
| May-14<br>Jun-14 | 0.0330 | 0.0367 | 0.0338 | 2.0 | 9   | 2   |
| Jun-14<br>Jul-14 | 0.0356 | 0.0342 | 0.0456 | 2.0 | 6   | 17  |
| Aug-14           | 0.0330 | 0.0332 | 0.0425 | 2.4 | 4   | 1.8 |
| Overall<br>Ave   | 0.0300 | 0.0310 | 0.0454 | 2.4 | 5.1 | 245 |





TABLE 4-2

| Beaches Sewer System | WWTF |
|----------------------|------|
| Effluent Quality Res |      |

| Effluent Quanty Results   |                                                                                                                                                  |                                                                                                                                                                                                                                                                                                                                                                                                                                                                                                         |