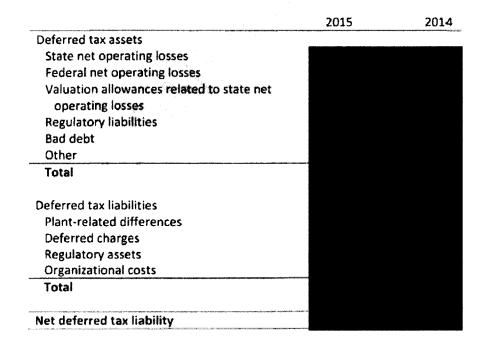

#### Income Taxes

Investment tax credits are deferred and amortized over the estimated useful lives used for financial reporting purposes of the related properties.

Deferred tax assets and liabilities are recorded for all temporary differences between the tax basis of assets and liabilities and the amounts reported in the financial statements, measured at the currently enacted statutory rates that are expected to apply to taxable income in the periods in which the temporary differences are expected to be realized or settled. Certain temporary differences have not been recognized as deferred income tax expense for ratemaking purposes. In situations when such timing differences are realized or settled and become currently payable, and it is probable that the higher income taxes will be recoverable through rates charged to customers, a net regulatory asset has been established to recognize this expected regulatory treatment.

Deferred taxes are recorded for differences that result from accelerated depreciation, contributions in aid of construction for certain contributions received from 1986 to 1996, and 2001 to 2007, investment tax credits, certain deferred charges and certain other differences in the recognition of income and expense for tax and financial reporting purposes.