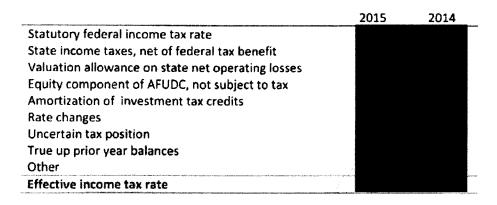

#### Income Taxes

Investment tax credits are deferred and amortized over the estimated useful lives used for financial reporting purposes of the related properties.

Deferred tax assets and liabilities are recorded for all temporary differences between the tax basis of assets and liabilities and the amounts reported in the financial statements, measured at the currently enacted statutory rates that are expected to apply to taxable income in the periods in which the temporary differences are expected to be realized or settled. Certain temporary differences have not been recognized as deferred income tax expense for ratemaking purposes. In situations when such timing differences are realized or settled and become currently payable, and it is probable that the higher income taxes will be recoverable through rates charged to customers, a net regulatory asset has been established to recognize this expected regulatory treatment.

Deferred taxes are recorded for differences that result from accelerated depreciation, contributions in aid of construction for certain contributions received from 1986 to 1996, and 2001 to 2007, investment tax credits, certain deferred charges and certain other differences in the recognition of income and expense for tax and financial reporting purposes.

Judgment is required in evaluating the Company's federal and state tax positions. Despite management's belief that the Company's tax return positions are fully supportable, the Company establishes reserves when it believes that its tax positions are likely to be challenged and it may not fully prevail in these challenges. The Company recognizes accrued interest and penalties related to tax positions as a component of income tax expense.