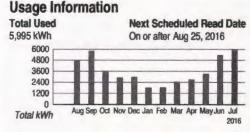

### For current billing details, turn page over

|                        | 1 Year<br>Ago | Last<br>Month | This<br>Month |
|------------------------|---------------|---------------|---------------|
| Total kWh Used         |               | 5,320         | 5,995         |
| Average Daily kWh      |               | 166           | 200           |
| Days In Billing Period |               | 32            | 30            |

# Current Electric Service - RSVP - Residential Service Variable Pricing

| Next Scheduled  | Read Date     | : On or after Aug | 25, 2016 |          |   |          |         |
|-----------------|---------------|-------------------|----------|----------|---|----------|---------|
|                 | Meter Reading |                   |          |          |   |          |         |
| Service Period  | Meter #       | Reading Type      | Current  | Previous | x | Constant | = Usage |
| Jun 27 - Jul 27 | 7006572       | High kWh          | 2810     | 2032     |   | 1        | 778     |
|                 |               | Medium kWh        | 16237    | 12512    |   | 1        | 3,725   |
|                 |               | Low kWh           | 6261     | 4770     |   | 1        | 1.491   |