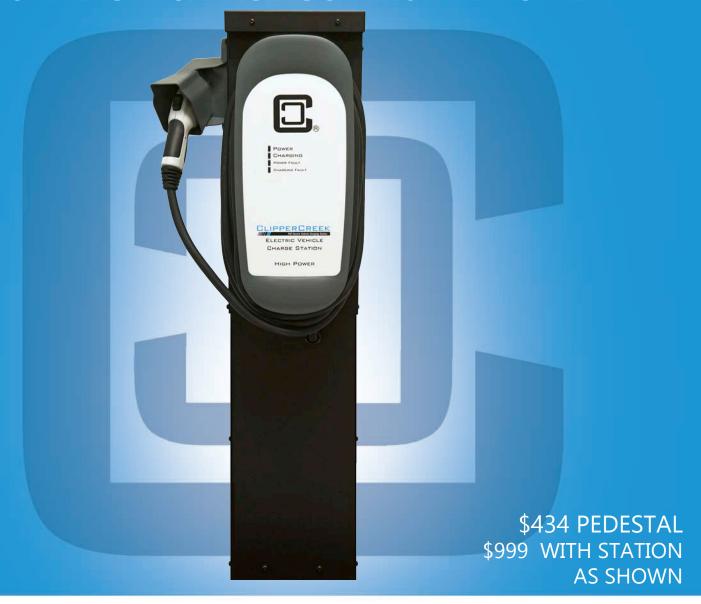

# ProMountDuo™ UNIVERSAL CHARGING STATION PEDESTAL

**RUGGED, UNIVERSAL, ECONOMICAL.** Mount one or two ClipperCreek electric vehicle charging stations on our ProMountDuo™ pedestal for a cost effective mounting system.

- LOW COST Minimize installation costs and mount one or two units on a single pedestal
- UNIVERSAL- Ready for multiple ClipperCreek EVSE product lines
- RUGGED Powder coated galvanized steel pedestal paired with NEMA 4 fully sealed charging stations ensure protection from the environment
- FLEXIBLE- Comes equipped with two knockouts positioned for a 120V outlet
- RELIABLE Backed by ClipperCreek's one year warranty and excellent customer service team