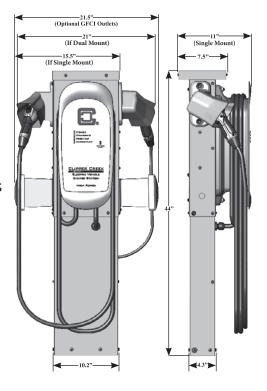

## ProMountDuo PMD-10 UNIVERSAL PEDESTAL

### PRODUCT OVERVIEW

#### **FEATURES**

- Slim, modern profile
- Supports two stations and two 120V outlets per pedestal
- Compatible with ClipperCreek ACS, HCS and LCS product lines
- Operates as a single or dual mount pedestal with no additional kit necessary for two stations
- Galvanized and powder coated steel for environmental durability
- Pedestal doubles as an electrical raceway with two grounding lugs
- ADA height and reach compliant