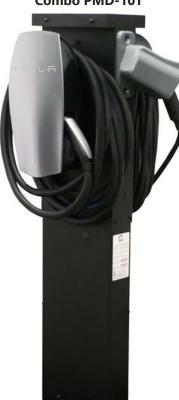

HCS/TESLA® Combo PMD-10T

The PMD-10T has all the same features as the PMD-10, but comes equipped to mount ClipperCreek and/or Tesla® charging stations. Available for just \$434