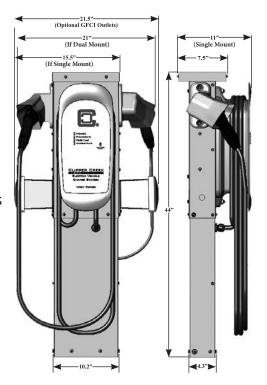

## ProMountDuo PMD-10 UNIVERSAL PEDESTAL

### PRODUCT OVERVIEW

#### **FEATURES**

- Slim, modern profile
- Supports two stations and two 120V outlets per pedestal
- Compatible with ClipperCreek ACS, HCS and LCS product lines
- Operates as a single or dual mount pedestal with no additional kit necessary for two stations
- Galvanized and powder coated steel for environmental durability
- Pedestal doubles as an electrical raceway with two grounding lugs
- ADA height and reach compliant