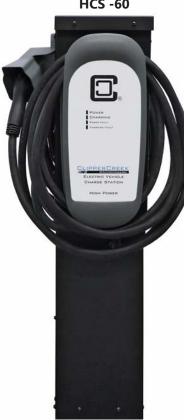

# **More Options Now Available!**

PMD-10R with HCS -60

The PMD-10R is an affordable solution designed for fleet, parking lot, or any harsh environment.

Designed to accommodate ClipperCreek HCS, LCS, ACS products as well as the Tesla® Wall Connector.

This "ruggedized" mounting solution is an excellent value at \$695.

- 100% stainless steel construction
- Powder coated for a lasting finish
- Stainless steel machined hardware
- No knockouts
- Plastic bushings for ease of installation
- Backed by a three year warranty