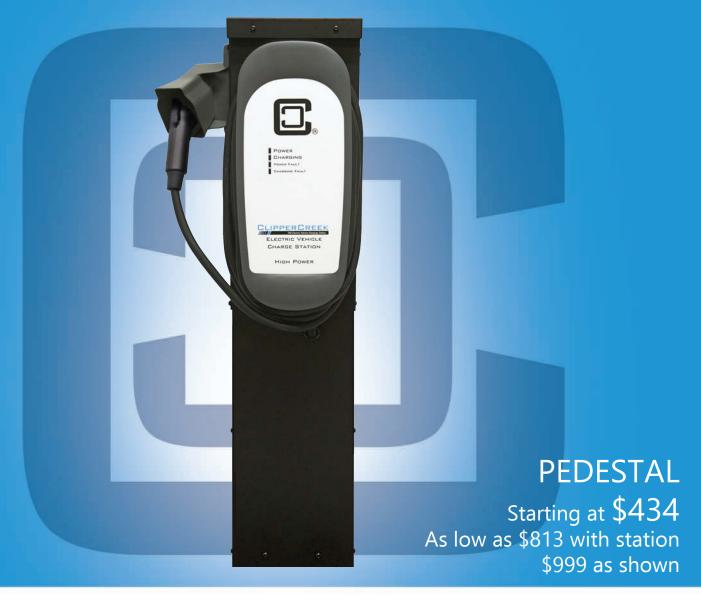

## ProMountDuo PMD-10 UNIVERSAL PEDESTAL

### PRODUCT OVERVIEW

#### **FEATURES**

- Slim, modern profile
- Supports two stations and two 120V outlets per pedestal
- Compatible with ClipperCreek ACS, HCS and LCS product lines
- Operates as a single or dual mount pedestal with no additional kit necessary for two stations
- Galvanized and powder coated steel for environmental durability
- Pedestal doubles as an electrical raceway with two grounding lugs
- ADA height and reach compliant