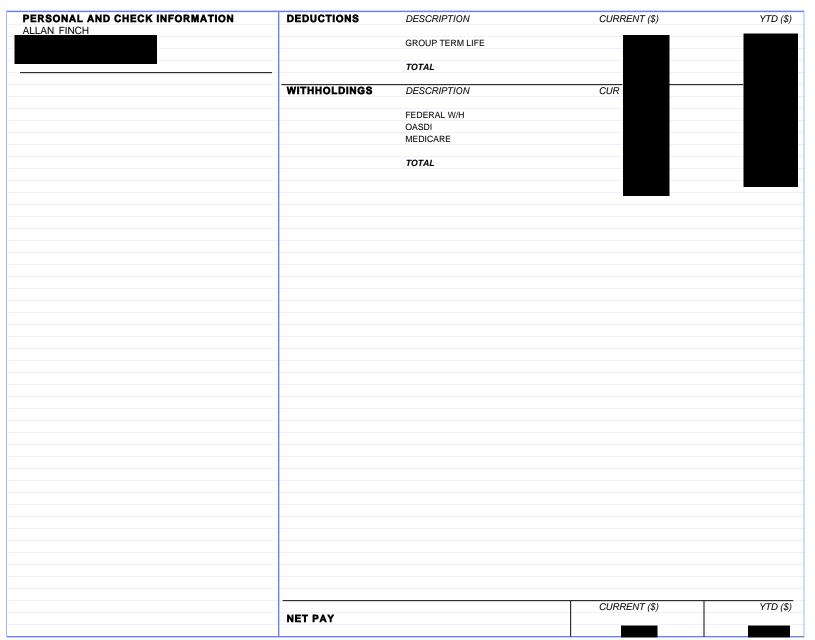

| PERSONAL AND CHECK INFORMATI          | ON EARNINGS      |                 |       |      |              |          |         |
|---------------------------------------|------------------|-----------------|-------|------|--------------|----------|---------|
| ALLAN FINCH                           | DATE JOB         | DESCRIPTION     | HRS/  | RATE | CURRENT (\$) | YTD HRS/ | YTD (\$ |
|                                       | LOCATION         |                 | UNITS |      |              | UNITS    |         |
|                                       |                  |                 |       |      |              |          |         |
|                                       | 11/26            | REGULAR         | 8.00  |      |              |          |         |
| Soc Sec #: XXX-XX-XXXX Employee ID:   | 99118            |                 |       |      |              |          |         |
| Hire Date: 08/01/05                   | 11/27            | HOLIDAY WORKED  | 3.50  |      |              | 20.75    |         |
| Status: FH                            |                  |                 |       |      |              |          |         |
| Filing Status:                        | 11/29            | REGULAR         | 8.00  |      |              |          |         |
|                                       |                  |                 |       |      |              |          |         |
|                                       | 12/02            | REGULAR         | 8.00  |      |              |          |         |
| Br/Dept: 855/615000                   |                  |                 |       |      |              |          |         |
|                                       | 12/03            | REGULAR         | 8.00  |      |              |          |         |
| Pay Period: 11/26/14 to 12/09/14      |                  |                 |       |      |              |          |         |
| Check Date: 12/19/14 Check #: Dire    | ct Deposit 12/04 | REGULAR         | 8.00  |      |              |          |         |
| TIME OFF (Based On Policy Year)       |                  |                 |       |      |              |          |         |
| · · · · · · · · · · · · · · · · · · · | 12/05            | REGULAR         | 8.00  |      |              |          |         |
| DESCRIPTION UNITS                     |                  |                 |       |      |              |          |         |
| VACATION - Available 41.000 HOL       | JRS 12/06        | REGULAR         | 8.00  |      |              |          |         |
| SICK - Available 0.000 HOU            |                  |                 |       |      |              |          |         |
| SHORT TERM - Available 0.000 HOL      | JRS 12/09        | REGULAR         | 8.00  |      |              | 1908.25  |         |
| WORKERS CO - Available 0.000 HOL      | JRS              |                 |       |      |              |          |         |
| BEREAVEMEN - Available 0.000 HOL      | JRS 12/27        | HOLIDAY         | 8.00  |      |              |          |         |
| NET PAY ALLOCATIONS                   |                  |                 |       |      |              |          |         |
|                                       | 12/28            | HOLIDAY         | 8.00  |      |              | 64.00    |         |
| DESCRIPTION CURRENT (\$)              | YTD (\$)         |                 |       |      |              |          |         |
| CHECKING 1 -                          |                  | OVERTIME X 1.5  |       |      |              | 26.75    |         |
| Net Pay                               |                  |                 |       |      |              |          |         |
|                                       |                  | HOLIDAY WORKED  |       |      |              | 0.25     |         |
|                                       |                  |                 |       |      |              |          |         |
|                                       |                  | RETRO           |       |      |              |          |         |
|                                       |                  |                 |       |      |              |          |         |
|                                       |                  | VACATION        |       |      |              | 120.00   |         |
|                                       |                  |                 |       |      |              |          |         |
|                                       |                  | MEDICAL         |       |      |              |          |         |
|                                       |                  |                 |       |      |              |          |         |
|                                       |                  | DENTAL          |       |      |              |          |         |
|                                       |                  |                 |       |      |              |          |         |
|                                       |                  | GROUP TERM LIFE |       |      |              |          |         |
|                                       |                  |                 |       |      |              |          |         |
|                                       |                  | ON CALL EARNING |       |      |              |          |         |
|                                       |                  |                 |       |      |              |          |         |
|                                       |                  |                 |       |      |              |          |         |
|                                       |                  | HOURS WORKED    | 67.50 |      |              | 1956.00  |         |
|                                       |                  | ADJ EARNINGS    |       |      |              |          |         |
|                                       |                  | GROSS EARNINGS  | 83.50 |      |              | 2140.00  |         |
|                                       |                  |                 |       |      |              |          |         |
|                                       |                  |                 |       |      |              |          |         |
|                                       |                  |                 |       |      |              |          |         |
|                                       |                  |                 |       |      | CURRENT (\$) |          | YTD (\$ |
|                                       | NET PAY          |                 |       |      |              |          |         |
|                                       |                  |                 |       |      |              |          |         |