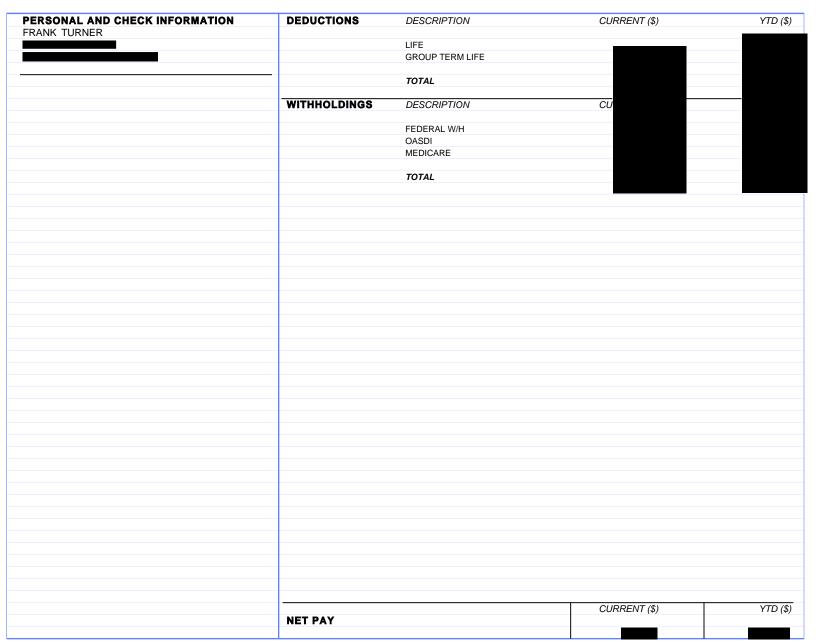

| PERSONAL AND CHECK INFORMATION               | EARNINGS |                 |       |                   |          |         |
|----------------------------------------------|----------|-----------------|-------|-------------------|----------|---------|
| FRANK TURNER                                 | DATE JOB | DESCRIPTION     | HRS/  | RATE CURRENT (\$) | YTD HRS/ | YTD (\$ |
|                                              | LOCATION |                 | UNITS |                   | UNITS    |         |
|                                              |          |                 |       |                   |          |         |
|                                              |          | ON CALL EARNING |       |                   |          |         |
| Soc Sec #: XXX-XX-XXXX Employee ID: 1013     |          |                 |       |                   |          |         |
| Hire Date: 12/02/13                          | 12/09    | REGULAR         | 8.00  |                   |          |         |
| Status: FH                                   |          |                 |       |                   |          |         |
| Filing Status:                               | 12/10    | REGULAR         | 8.00  |                   | 2007.00  |         |
|                                              |          |                 | 0.00  |                   |          |         |
| D-ID1- 055/045000                            | 12/11    | REGULAR         | 8.00  |                   |          |         |
| Br/Dept: 855/615000                          | 40/44    | DECLUAD         | 8.00  |                   |          |         |
| Pay Period: 12/09/15 to 12/22/15             | 12/14    | REGULAR         | 0.00  |                   |          |         |
| Check Date: 12/31/15 Check #: Direct Deposit | 12/15    | REGULAR         | 8.00  |                   |          |         |
| TIME OFF (Based On Policy Year)              | 12/10    | NEGULAR         | 0.00  |                   |          |         |
| I I Dased Off Office Feat                    | 12/16    | REGULAR         | 8.00  |                   |          |         |
| DESCRIPTION UNITS                            | 12,10    | REGOLAR         | 0.00  |                   |          |         |
| VACATION - Available 72.000 HOURS            | 12/17    | REGULAR         | 8.00  |                   |          |         |
| SICK - Available -32.000 HOURS               |          |                 | 0.00  |                   |          |         |
| SHORT TERM - Available 0.000 HOURS           | 12/18    | REGULAR         | 8.00  |                   |          |         |
| BEREAVEMEN - Available 0.000 HOURS           |          |                 |       |                   |          |         |
| WORKERS CO - Available 0.000 HOURS           | 12/19    | REGULAR         | 6.00  |                   |          |         |
| NET PAY ALLOCATIONS                          |          |                 |       |                   |          |         |
|                                              | 12/21    | VACATION        | 8.00  |                   |          |         |
| DESCRIPTION CURRENT (\$) YTD (\$)            |          |                 |       |                   |          |         |
| CHECKING 1 -                                 | 12/22    | VACATION        | 8.00  |                   | 72.00    |         |
| Net Pay                                      |          |                 |       |                   |          |         |
|                                              |          | OVERTIME X 1.5  |       |                   | 58.00    |         |
|                                              |          |                 |       |                   |          |         |
|                                              |          | HOLIDAY         |       |                   | 64.00    |         |
|                                              |          |                 |       |                   |          |         |
|                                              |          | SICK            |       |                   | 32.00    |         |
|                                              |          | HOLIDAYAMODIAED |       |                   | 40.00    |         |
|                                              |          | HOLIDAY WORKED  |       |                   | 12.00    |         |
|                                              |          | MEDICAL         |       |                   |          |         |
|                                              |          | MEDICAL         |       |                   |          |         |
|                                              |          | DENTAL          |       |                   |          |         |
|                                              |          | DENTAL          |       |                   |          |         |
|                                              |          | GROUP TERM LIFE |       |                   |          |         |
|                                              |          | ONOO! IENWELLE  |       |                   |          |         |
|                                              |          |                 |       |                   | _        |         |
|                                              |          | HOURS WORKED    | 70.00 |                   | 2077.00  |         |
|                                              |          | ADJ EARNINGS    |       |                   |          |         |
|                                              |          | GROSS EARNINGS  | 86.00 |                   | 2245.00  |         |
|                                              |          |                 |       |                   |          |         |
|                                              |          |                 |       |                   | -        |         |
|                                              |          |                 |       | CURRENT (\$)      | ı        | VTD /   |
|                                              | NET PAY  |                 |       | CURRENT (\$)      |          | YTD (\$ |
|                                              | MELFAI   |                 |       |                   |          |         |