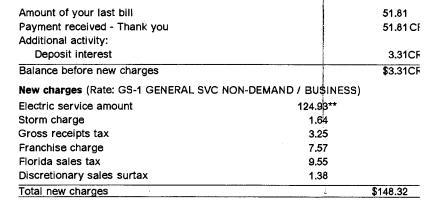

### \*\*The electric service amount includes the following charges:

Customer charge: \$10.15 \$67.72 Fuel:

( \$0.026310 per kWh)

Entered:

COA Cod

\$160.36 Non-fuel: ( \$0.062300 per kWh)

Amount of your last bill Payment received - Thank you Additional activity:

Deposit interest Balance before new charges

8.93C \$8.93C

249.21

249.21 C

New charges (Rate: GS-1 GENERAL SVC NON-DEMAND / BUSINESS)

Electric service amount 238.23\*\* Storm charge 2.88 Gross receipts tax 6.18 Franchise charge 14.87 Florida sales tax 18.23 Discretionary sales surtax 2.62

Total new charges Total amount you owe

\$283.01 \$274.08