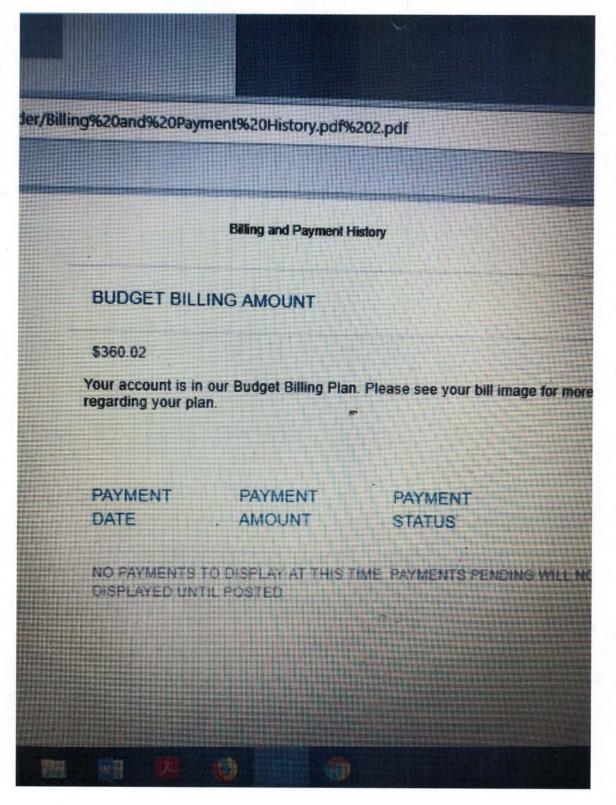

Florida Public Service Commission c/o Adam J Teitzman Commissions Clerk 2540 Shumard Oak Road Tallahassee, Fl. 32399-0850

Dear Florida Public Service Commission:

I am filing a formal complaint against Duke Energy, 733 Alamanda Way S, Saint Petersburg, FL 33705 June 6, 2018 Duke Energy charged for services not rendered and stating to shut electric off is balance not paid. I had a 75.04 credit to my account at the end of May due to my paying two payments over the amount billed. The sent me out a bill requesting 87. 96 dollars to be paid but I called informing them that payment was already rendered. After my concern I received a larger amount over the amount of energy used my amount used totals 120.00 but they are charging 398. There is no local entity for customers to go in to request a review of their accounts so my result is to report it to who hold companies responsible. This is in direct violation of Rule 25.6.100, 25.6.101, 25.6. 101.

# YOUR COMPLAINT

June 6, 2018 Company is charging for services not rendered and stating to shut electric off is balance not paid. I had a 75.04 credit to my account at the end of May due to my paying two payments over the amount billed. The sent me out a bill requesting 87.96 dollars to be paid but I called informing them that payment was already rendered. After my concern I received a larger amount over the amount of energy used my amount used totals 120.00 but they are charging 398. There is no local entity for customers to go in to request a review of their accounts so my result is to report it to who hold companies responsible.

# What happened?

June 6, 2018 Company is charging for services not rendered and stating to shut electric off is balance not paid. I had a 75.04 credit to my account at the end of May due to my paying two payments over the amount billed. The sent me out a bill requesting 87.96 dollars to be paid but I called informing them that payment was already rendered. After my concern I received a larger amount over the amount of energy used my amount used totals 120.00 but they are charging 398. There is no local entity for customers to go in to request a review of their accounts so my result is to report it to who hold companies responsible.