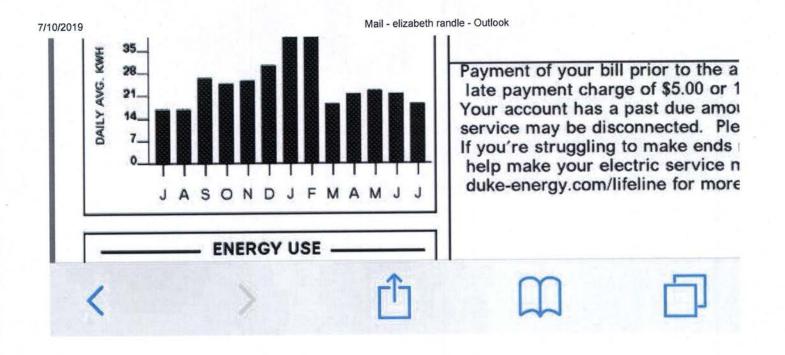

The relief in which I am requesting immediate correction of my energy bill. The meter reading is reading inaccurately, so I am requesting for updated accurate reading of my meter to correct any errors.

# YOUR COMPLAINT

June 6, 2018 Company is charging for services not rendered and stating to shut electric off is balance not paid. I had a 75.04 credit to my account at the end of May due to my paying two payments over the amount billed. The sent me out a bill requesting 87.96 dollars to be paid but I called informing them that payment was already rendered. After my concern I received a larger amount over the amount of energy used my amount used totals 120.00 but they are charging 398. There is no local entity for customers to go in to request a review of their accounts so my result is to report it to who hold companies responsible.

# What happened?

June 6, 2018 Company is charging for services not rendered and stating to shut electric off is balance not paid. I had a 75.04 credit to my account at the end of May due to my paying two payments over the amount billed. The sent me out a bill requesting 87.96 dollars to be paid but I called informing them that payment was already rendered. After my concern I received a larger amount over the amount of energy used my amount used totals 120.00 but they are charging 398. There is no local entity for customers to go in to request a review of their accounts so my result is to report it to who hold companies responsible.