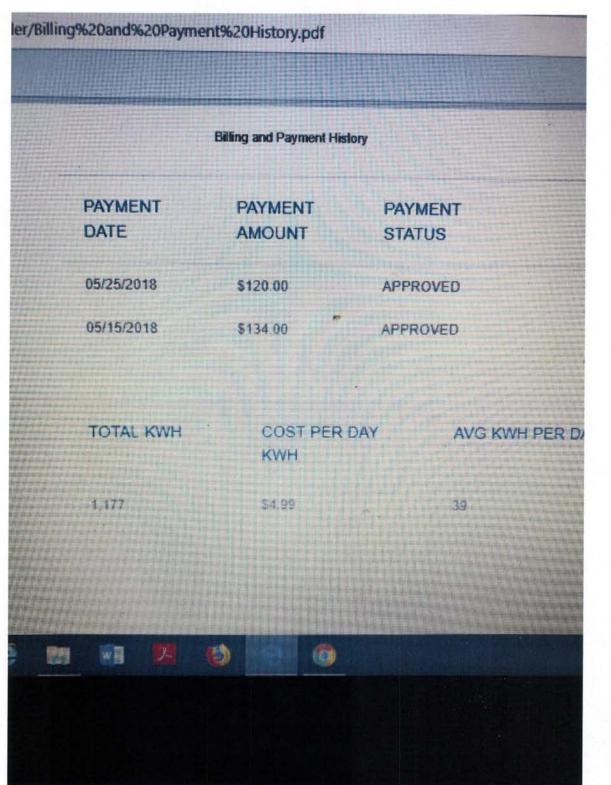

Florida Public Service Commission c/o Adam J Teitzman Commissions Clerk 2540 Shumard Oak Road Tallahassee, Fl. 32399-0850

Dear Florida Public Service Commission:

I am filing a formal complaint against Duke Energy, 733 Alamanda Way S, Saint Petersburg, FL 33705 June 6, 2018 Duke Energy charged for services not rendered and stating to shut electric off is balance not paid. I had a 75.04 credit to my account at the end of May due to my paying two payments over the amount billed. The sent me out a bill requesting 87. 96 dollars to be paid but I called informing them that payment was already rendered. After my concern I received a larger amount over the amount of energy used my amount used totals 120.00 but they are charging 398. There is no local entity for customers to go in to request a review of their accounts so my result is to report it to who hold companies responsible. This is in direct violation of Rule 25.6.100, 25.6.101, 25.6. 101.

# YOUR COMPLAINT

June 6, 2018 Company is charging for services not rendered and stating to shut electric off is balance not paid. I had a 75.04 credit to my account at the end of May due to my paying two payments over the amount billed. The sent me out a bill requesting 87.96 dollars to be paid but I called informing them that payment was already rendered. After my concern I received a larger amount over the amount of energy used my amount used totals 120.00 but they are charging 398. There is no local entity for customers to go in to request a review of their accounts so my result is to report it to who hold companies responsible.

# What happened?

June 6, 2018 Company is charging for services not rendered and stating to shut electric off is balance not paid. I had a 75.04 credit to my account at the end of May due to my paying two payments over the amount billed. The sent me out a bill requesting 87.96 dollars to be paid but I called informing them that payment was already rendered. After my concern I received a larger amount over the amount of energy used my amount used totals 120.00 but they are charging 398. There is no local entity for customers to go in to request a review of their accounts so my result is to report it to who hold companies responsible.