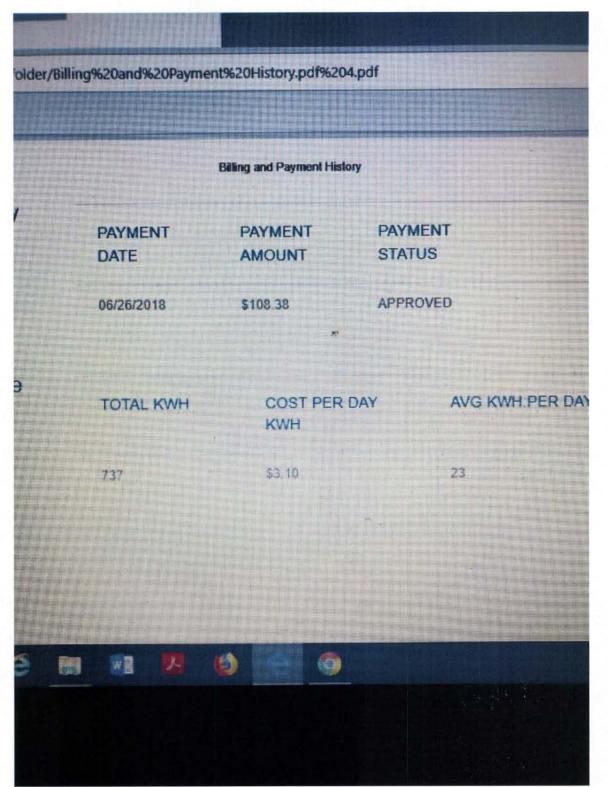

Florida Public Service Commission c/o Adam J Teitzman Commissions Clerk 2540 Shumard Oak Road Tallahassee, Fl. 32399-0850

Dear Florida Public Service Commission:

I am filing a formal complaint against Duke Energy, 733 Alamanda Way S, Saint Petersburg, FL 33705 June 6, 2018 Duke Energy charged for services not rendered and stating to shut electric off is balance not paid. I had a 75.04 credit to my account at the end of May due to my paying two payments over the amount billed. The sent me out a bill requesting 87. 96 dollars to be paid but I called informing them that payment was already rendered. After my concern I received a larger amount over the amount of energy used my amount used totals 120.00 but they are charging 398. There is no local entity for customers to go in to request a review of their accounts so my result is to report it to who hold companies responsible. This is in direct violation of Rule 25.6.100, 25.6.101, 25.6. 101.

# YOUR COMPLAINT

June 6, 2018 Company is charging for services not rendered and stating to shut electric off is balance not paid. I had a 75.04 credit to my account at the end of May due to my paying two payments over the amount billed. The sent me out a bill requesting 87.96 dollars to be paid but I called informing them that payment was already rendered. After my concern I received a larger amount over the amount of energy used my amount used totals 120.00 but they are charging 398. There is no local entity for customers to go in to request a review of their accounts so my result is to report it to who hold companies responsible.

# What happened?

June 6, 2018 Company is charging for services not rendered and stating to shut electric off is balance not paid. I had a 75.04 credit to my account at the end of May due to my paying two payments over the amount billed. The sent me out a bill requesting 87.96 dollars to be paid but I called informing them that payment was already rendered. After my concern I received a larger amount over the amount of energy used my amount used totals 120.00 but they are charging 398. There is no local entity for customers to go in to request a review of their accounts so my result is to report it to who hold companies responsible.