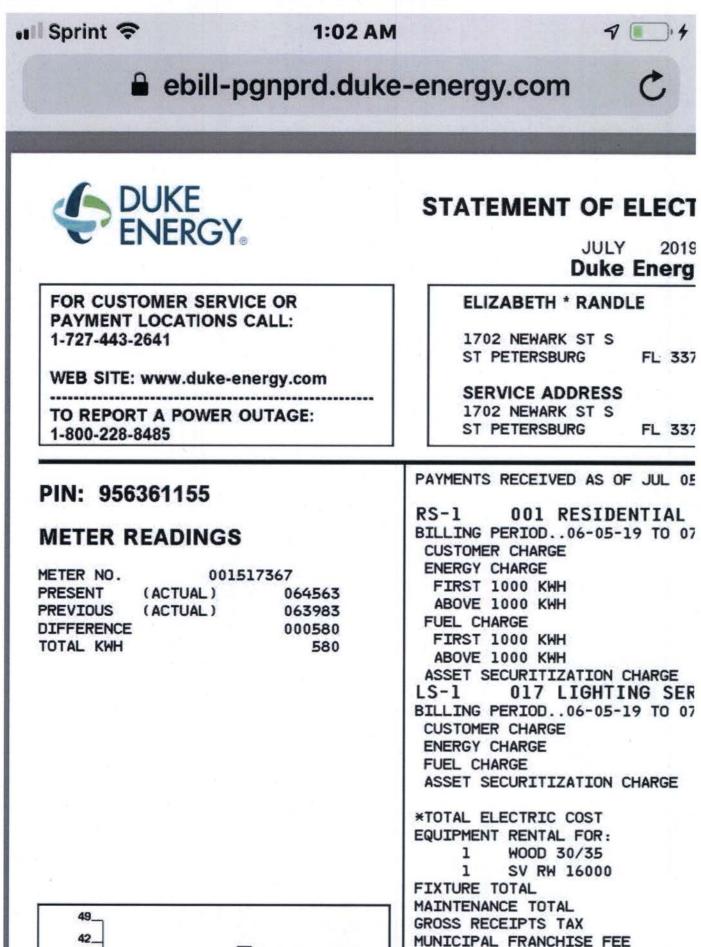

The relief in which I am requesting immediate correction of my energy bill. The meter reading is reading inaccurately, so I am requesting for updated accurate reading of my meter to correct any errors.

# YOUR COMPLAINT

June 6, 2018 Company is charging for services not rendered and stating to shut electric off is balance not paid. I had a 75.04 credit to my account at the end of May due to my paying two payments over the amount billed. The sent me out a bill requesting 87.96 dollars to be paid but I called informing them that payment was already rendered. After my concern I received a larger amount over the amount of energy used my amount used totals 120.00 but they are charging 398. There is no local entity for customers to go in to request a review of their accounts so my result is to report it to who hold companies responsible.

# What happened?

June 6, 2018 Company is charging for services not rendered and stating to shut electric off is balance not paid. I had a 75.04 credit to my account at the end of May due to my paying two payments over the amount billed. The sent me out a bill requesting 87.96 dollars to be paid but I called informing them that payment was already rendered. After my concern I received a larger amount over the amount of energy used my amount used totals 120.00 but they are charging 398. There is no local entity for customers to go in to request a review of their accounts so my result is to report it to who hold companies responsible.