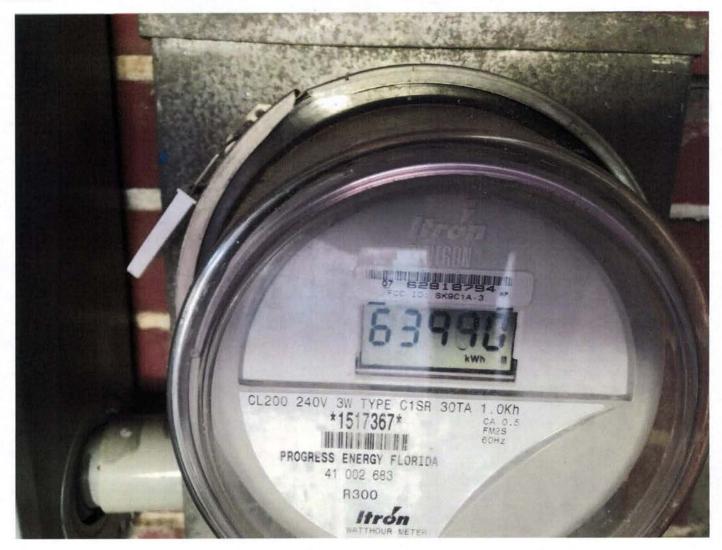

The relief in which I am requesting immediate correction of my energy bill. The meter reading is reading inaccurately, so I am requesting for updated accurate reading of my meter to correct any errors.